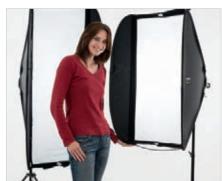

### Megalite PATENTED

The bigger the softbox, the softer the light!

The MegaLite is a large 180cm x 120cm (6' x 4') portable softbox and silver reflective panel. The MegaLite can be used as a floor standing unit or in conjunction with the adjustable stand (with wheels) for ultimate adjustability. The stand enables the photographer to raise the softbox up to 105cm (42") from the floor and rotate the angle of the softbox/reflector from vertical to horizontal. The softbox can be lit with one or two studio flash heads (one on each side) depending on the output required. If using the softbox with the stand (LL LB6489) the heads attach directly onto the stand so they move with the softbox making positioning very quick and easy.

- Portable 180cm x 120cm (6' x 4') softbox
- Folds to a third of its original size
- Silver reflector on rear surface
- Optional stand with wheels and vertical and rotational movements

| Specifications                        |           |
|---------------------------------------|-----------|
| MegaLite                              | Code      |
| MegaLite softbox/reflector            | LL LB6488 |
| MegaLite Adjustable Stand with Wheels | LL LB6489 |

Using a traditional light stand