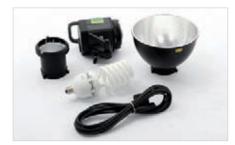

### RayD8 c3200

The RayD8 c3200 kit provides an entry-level studio lighting system for product and portrait photography. Using a continuous tungsten light source (3200k), this kit is based on a 'what you see is what you get' approach. The soft white 80cm umbrellas included in the kit ensure the best distribution of the light.

| Specifications  |            |                         |                 |             |                   |           |
|-----------------|------------|-------------------------|-----------------|-------------|-------------------|-----------|
| RayD8 c3200 kit | Light Head | Reflector<br>25cm (10") | 500w P 2/1 Bulb | Light Stand | PVC 80cm Umbrella | Code      |
| RayD8 c3200 kit | 2          | 2                       | 2               | 2           | 2                 | LL LR8030 |

#### **Features**

- S type bayonnet fitting
- ▶ Removable reflector
- ▶ Wide range of accessories available
- Ideal for product photography

| Specifications                                                |           |  |  |  |  |
|---------------------------------------------------------------|-----------|--|--|--|--|
| RayD8 c3200 accessories                                       | Code      |  |  |  |  |
| 1x light head, power cable and reflector* (Bulb not included) | LL LL3603 |  |  |  |  |
| 500w P 2/1 Tungsten bulb                                      | LL LR3604 |  |  |  |  |