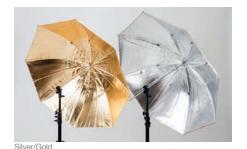

PVC Umbrella LL LU3212

Barn Door and Gel Set LL LL3269

Radio Trigger LL LL3265

Honeycomb Grid LL LL3275

Snoot LL LL3288

Diffuser & Honeycomb for BeautyLite LL LL3268

| Specifications                 |             |  |  |  |
|--------------------------------|-------------|--|--|--|
| Lumen8                         | Code        |  |  |  |
| Lumen8 Single Flash Head F400* | LL LL3501RT |  |  |  |
| Lumen8 replacement flash tube  | LL LL3276   |  |  |  |

\*not compatible with the Ezybox Hotshoe range of softboxes

| Lumen8 Accessories                              | Code      |
|-------------------------------------------------|-----------|
| PVC Umbrella White (See page 46)                | LL LU3212 |
| PVC Umbrella White (See page 46)                | LL LU4512 |
| 4 Section Air Cushion Stand                     | LL LS1159 |
| Reflector dish 18.5cm (7")                      | LL LL3264 |
| Reflector dish 25cm (10")                       | LL LR3580 |
| Reflector dish 46cm (18")                       | LL LL3274 |
| BeautyLite Reflector Dish                       | LL LL3266 |
| Snoot                                           | LL LL3288 |
| Barn door and gel set for 18.5cm (7") reflector | LL LL3269 |
| Gel Clips                                       | LL LL3271 |
| Honeycomb grid for 18.5cm (7") dish             | LL LL3267 |
| Honeycomb grid for 25cm (10") dish              | LL LL3275 |
| Diffuser & honeycomb for BeautyLite             | LL LL3268 |
| Sync Cable                                      | LL LL3262 |
| Radio Trigger (Mains Powered)                   | LL LL3265 |
| Super Leuci Modelling Bulb (100W)               | LL LL3261 |

### Lumen8 Kits

The Lumen8 flash kit is designed for photographers who need to be mobile. The two head kit is supplied in two handy carry cases, which can also be carried on the shoulder or by hand. The high quality specification continues with the inclusion of one of Lastolite's famous black/white PVC umbrellas and a 60cm x 60cm softbox. And to finish off this ultimate flash kit two wide based, air dampened stands ensure that your lights are supported securely.

Lumen8 flash heads are not compatible with the Ezybox Hotshoe softbox range.

Kit LL LL3502RT

LL LL3504

2 x Flash head case

LL LL3502 Stand Case Contents

2 x Flash head case contents

| Specifications                                |                |                  |                   |             |                               |      |            |             |
|-----------------------------------------------|----------------|------------------|-------------------|-------------|-------------------------------|------|------------|-------------|
| Lumen8 Kits                                   | Flash Head 400 | Reflector 18.5cm | PVC 80cm Umbrella | Light Stand | Softbox* with rods<br>60x60cm | Case | Sync Cable | Code        |
| Lumen8 Flash Kit F400                         | 2              | 2                | 1                 | 2           | 1                             | 2    | 2          | LL LL3500RT |
| Lumen8 Flash Umbrella Kit F400                | 2              | 2                | 2                 | 2           |                               | 2    | 2          | LL LL3502RT |
| Lumen8 Softbox Kit F400                       | 2              | 2                |                   | 2           | 2                             | 2    | 2          | LL LL3509RT |
| Lumen8 Flash Single Head<br>Umbrella Kit F400 | 1              | 1                | 1                 | 1           |                               | 1    | 1          | LL LL3504RT |
| Lumen8 Flash Single Head<br>Softbox* Kit F400 | 1              | 1                |                   | 1           | 1                             | 1    | 1          | LL LL3505RT |