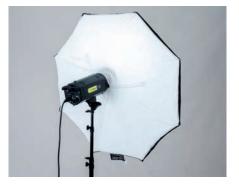

### Ezybox Hotshoe

The Ezybox Hotshoe converts your battery operated flash gun from a harsh directional light into a much softer diffused light and is available in three sizes - 38cm x 38cm, 54cm x 54cm and 76 x 76cm. The Ezybox hotshoe folds flat for easy storage and can be assembled in a matter of minutes. The inner and outer diffusers, which when used together, produces a two stop light loss. There are also a number of accessories available including extending handles, a tilthead bracket and creative diffusers.

The Ezybox Hotshoe Softbox is not designed for use with studio flash heads.

With Ezybox Hotshoe

| Specifications  |             |             |            |            |             |           |
|-----------------|-------------|-------------|------------|------------|-------------|-----------|
| Ezybox Hotshoe  | ) A         | В           | С          | D          | Е           | Code      |
| Ezybox Hotshoe* | 46cm (18")  | 46cm (18")  | 38cm (15") | 38cm (15") | 35cm (14")  | LL LS2438 |
| Ezybox Hotshoe* | 63cm (25")  | 63cm (25")  | 54cm (21") | 54cm (21") | 45cm (17½") | LL LS2462 |
| Ezybox Hotshoe* | 90cm (35½") | 90cm (35½") | 76cm (30") | 76cm (30") | 77cm (30")  | LL LS2480 |

- ▶ Softbox for Hotshoe flash
- Adjustable bracket for different sized flash guns
- Operates as a coldshoe
- Folds flat
- Assembled in a few minutes
- Ideal for location use

Ezybox Hotshoe with Elinchrom Quadra