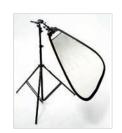

### Skylite Rapid

For the location photographer who needs lighting control in the most demanding situations. The Skylite Rapid's collapsible but rigid aluminium frame delivers reliable performance even in windy conditions, while the Skylite Rapid change covers simply clip in place to provide maximum versatility.

The Skylite Rapid frames, fabrics and accessories are all available separately, so you can mix and match as you choose.

For greater value choose our Standard Kit. The Standard kit contains a Silver/White reflector, 1.25 stops diffuser, frame and bag.

#### **Features**

- Aluminium frame
- Resistant to rust so ideal for outdoors
- There is an elastic cord running through the aluminium, so it's impossible to lose parts or leave anything behind
- Skylite Rapid change covers clip easily into place for an impressively taut finish
- One bag fits all sizes

Skylite's special griphead allows it to be fixed to stands and tilted as required. (LL LA8446)

Skylite's floor bar (LL LA8447) enables the system to stand alone (particularly handy for solo shoots). Must be used with a griphead (LL LA8446)