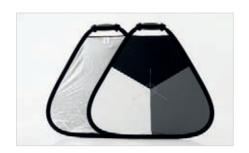

### TriFlips 8:1

Never get caught out again, up to 8 surfaces in the same bag. The TriFlips are designed to increase the versatility of the TriGrip reflector. Simply insert the TriGrip into the TriFlip sleeve for instant access. TriFlip surfaces: Silver, White, Soft Silver, Gold, Sunfire, Sunlite and Black.

For illustrative purposes only to show different surfaces. TriFlips contain only two sleeves.

#### Features

- Contains TriFlip sleeves which are double sided and reversible, providing 7 different coloured surfaces
- Set up in seconds
- Taut professional finish

| Specifications       |            |           |
|----------------------|------------|-----------|
| TriFlip 8:1          | А          | Code      |
| TriFlip 8:1 Kit      | 75cm (30") | LL LR3696 |
| TriFlip 8:1 Mini Kit | 45cm (18") | LL LR3596 |

#### Kits contain:

- 1x TriGrip 2 Stop diffuser
- 2x Double sided, reversible TriFlip covers:
  - Silver/Softsilver, Sunlite/Sunfire
  - Gold/Black, White/Black