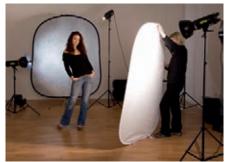

### TriFlip 8:1 Deluxe Kit

The TriFlip 8:1 Deluxe Kit provides a complete all in one solution for the busy photographer. The kit comprises: 1 x 75cm (30") TriGrip 2 stop diffuser, 1 x set of 75cm (30") TriFlip covers containing white, silver, softsilver, gold, sunlite and sunfire reflective surfaces as well as a black surface, 1 x air cushioned lighting stand (85cm - 312cm high), 1 x TriGrip Bracket and 1 x carry case with shoulder strap.