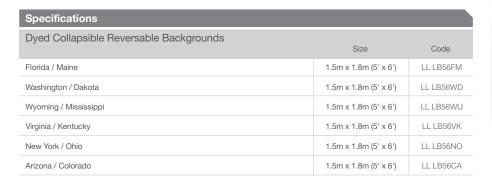

ta                           | LL LB7541                           | LL LB7641                         |  |  |  |  |
| Florida                          | LL LB7546                           | LL LB7646                         |  |  |  |  |
| Maine                            | LL LB7548                           | LL LB7648                         |  |  |  |  |
| Wyoming                          | LL LB7550                           | LL LB7650                         |  |  |  |  |
| Arizona                          | LL LB7554                           | LL LB7654                         |  |  |  |  |



## Backgrounds

# Dyed Collapsible Reversible Backgrounds

This extensive range of collapsible backgrounds gives photographers the colours and patterns to express their creativity.









- Crease resistant fabric
- ▶ The ultimate location accessory
- Collapses to a third of its original size
- Ideal for portraits on location or in the studio
- Can be used for solo portraits or smaller groups
- ▶ Zip up bag
- Reversible
- Combine with Lastolite's background support system LL LB1109/LL LB1116 on page 64











# Urban Collapsible Backgrounds



Red Brick



Grev Stone



Corregated



Metal



Rusty Metal



Plaster Wall



Distressed Paper



Graffiti

The urban collapsible backgrounds allow you to create the outdoor look in an instant whether you're in the studio or a client's home. Each double sided background has unique urban feel and can quickly add a new dimensions to your portrait sittings. No longer will you have to find locations or be controlled by the weathe