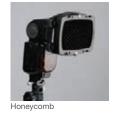

### Strobo

The Strobo is a compact and simple to use creative light modifying system for battery operated flash guns. The Strobo is available in various kit configurations using two different flash gun attachment methods, one which fits directly onto a flashgun (LL LS2616, LL LS2605 & LL LS2606) and the other which utilises the highly successful Ezybox Hotshoe Plate (LL LS2617, LL LS2614 & LL LS2615). Each version incorporates clever magnetic connection points which allow a range of accessories to simply snap into place in front of the flashgun, ready to modify the raw light as it leaves the gun. The range of modifiers include honeycombs, gels, gobos, a snoot and barn doors. The modifiers can be used individually or in combination with each other.

1 x Flashgun with Strobo Honeycomb