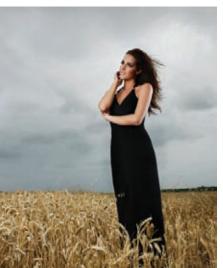

### Triflector Mkll

The Triflector is widely used in makeovers and fashion shots because the subject is given the Triflector's distinctive 'catch lights' to the eyes. The hinge mechanisms make all three panels individually adjustable to get light exactly where you need it. The panels each fold like our collapsible reflecting panels; the frame folds away and they all fit into a portable bag. Triflector MkII weighs only 1.2kg.

Using with Ezybox Studio Softbox

Without Trifloctor

Using with Beautydish

With Trifloctor

Features

- Unique quality of light
- Weighs just over 1kg

| Specifications                                             |             |
|------------------------------------------------------------|-------------|
| Triflector MkII                                            | Code        |
| Triflector Mk II - Sunfire/Silver*                         | LL LR2933   |
| Triflector Mk II - Silver/ White*                          | LL LR2933SW |
| Triflector MkII Panels                                     | Code        |
| Set of three Gold / White reflector panels                 | LL LR2905   |
| Set of three Translucent reflector panels                  | LL LR2909   |
| Set of three Silver / White reflector panels               | LL LR2903   |
| Triflector MkII Kit                                        | Code        |
| TriFlector MkII with Sunfire / Silver panels & stand kit** | LL LR2933SP |