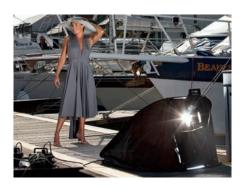

### Megalite PATENTED

The bigger the softbox, the softer the light!

The MegaLite is a large 180cm x 120cm (6' x 4') portable softbox and silver reflective panel. The MegaLite can be used as a floor standing unit or in conjunction with the adjustable stand (with wheels) for ultimate adjustability. The stand enables the photographer to raise the softbox up to 105cm (42") from the floor and rotate the angle of the softbox/reflector from vertical to horizontal. The softbox can be lit with one or two studio flash heads (one on each side) depending on the output required. If using the softbox with the stand (LL LB6489) the heads attach directly onto the stand so they move with the softbox making positioning very quick and easy.

- Portable 180cm x 120cm (6' x 4') softbox
- Folds to a third of its original size
- Silver reflector on rear surface
- Optional stand with wheels and vertical and rotational movements

| Specifications                        |           |
|---------------------------------------|-----------|
| MegaLite                              | Code      |
| MegaLite softbox/reflector            | LL LB6488 |
| MegaLite Adjustable Stand with Wheels | LL LB6489 |

Using a traditional light stand