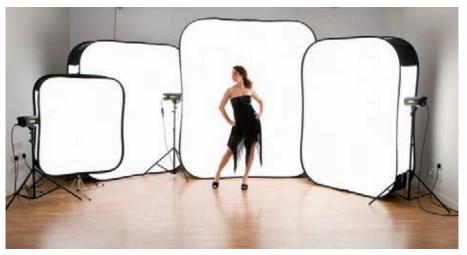

### Skylite Rapid

For the location photographer who needs lighting control in the most demanding situations. The Skylite Rapid's collapsible but rigid aluminium frame delivers reliable performance even in windy conditions, while the Skylite Rapid change covers simply clip in place to provide maximum versatility.

The Skylite Rapid frames, fabrics and accessories are all available separately, so you can mix and match as you choose.

For greater value choose our Standard Kit. The Standard kit contains a Silver/White reflector, 1.25 stops diffuser, frame and bag.

#### **Features**

- Aluminium frame
- Resistant to rust so ideal for outdoors
- There is an elastic cord running through the aluminium, so it's impossible to lose parts or leave anything behind
- Skylite Rapid change covers clip easily into place for an impressively taut finish
- One bag fits all sizes