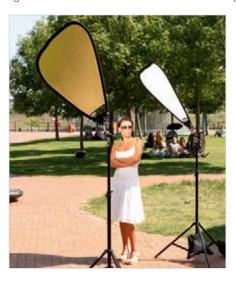

### Skylite Rapid

For the location photographer who needs lighting control in the most demanding situations. The Skylite Rapid's collapsible but rigid aluminium frame delivers reliable performance even in windy conditions, while the Skylite Rapid change covers simply clip in place to provide maximum versatility.

The Skylite Rapid frames, fabrics and accessories are all available separately, so you can mix and match as you choose.

For greater value choose our Standard Kit. The Standard kit contains a Silver/White reflector, 1.25 stops diffuser, frame and bag.

#### **Features**

- Aluminium frame
- Resistant to rust so ideal for outdoors
- There is an elastic cord running through the aluminium, so it's impossible to lose parts or leave anything behind
- Skylite Rapid change covers clip easily into place for an impressively taut finish
- One bag fits all sizes

Skylite's special griphead allows it to be fixed to stands and tilted as required. (LL LA8446)

Skylite's floor bar (LL LA8447) enables the system to stand alone (particularly handy for solo shoots). Must be used with a griphead (LL LA8446)