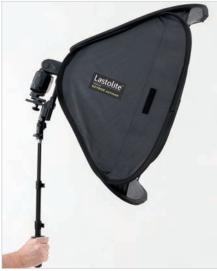

### Ezybox Speed-Lite

The Ezybox Speed-Lite is a  $22 \text{cm} \times 22 \text{cm} (8.5" \times 8.5")$  mini softbox which attaches directly onto a flashgun whether it's on or off camera.

The softbox folds in the same way as our other highly successful Ezybox softboxes making it an ultra portable solution for busy photographers. The Ezybox Speed-Lite also features an inner and outer diffuser (both removable), which when used together, produces a two stop light loss, delivering an unrivalled softness of light.

EzyBox Speed-Lite off camera hand held

Ezybox Speed-Lite Kit LL LS2431 / LL LS2432

| Specifications |                          |                                                |                                                                     |                                                                                                |                                                                                                                 |
|----------------|--------------------------|------------------------------------------------|---------------------------------------------------------------------|------------------------------------------------------------------------------------------------|-----------------------------------------------------------------------------------------------------------------|
| А              | В                        | С                                              | D                                                                   | Е                                                                                              | Code                                                                                                            |
| 28cm (11")     | 28cm (11")               | 22cm (8.5")                                    | 22cm (8.5")                                                         | 20cm (8")                                                                                      | LL LS2420                                                                                                       |
| 28cm (11")     | 28cm (11")               | 22cm (8.5")                                    | 22cm (8.5")                                                         | 20cm (8")                                                                                      | LL LS2431                                                                                                       |
| 28cm (11")     | 28cm (11")               | 22cm (8.5")                                    | 22cm (8.5")                                                         | 20cm (8")                                                                                      | LL LS2432                                                                                                       |
|                | 28cm (11")<br>28cm (11") | 28cm (11") 28cm (11")<br>28cm (11") 28cm (11") | 28cm (11") 28cm (11") 22cm (8.5") 28cm (11") 28cm (11") 22cm (8.5") | 28cm (11") 28cm (11") 22cm (8.5") 22cm (8.5")<br>28cm (11") 28cm (11") 22cm (8.5") 22cm (8.5") | 28cm (11") 28cm (11") 22cm (8.5") 22cm (8.5") 20cm (8") 28cm (11") 28cm (11") 22cm (8.5") 22cm (8.5") 20cm (8") |