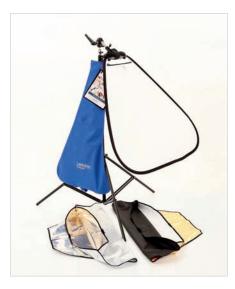

### TriFlip 8:1 Deluxe Kit

The TriFlip 8:1 Deluxe Kit provides a complete all in one solution for the busy photographer. The kit comprises: 1 x 75cm (30") TriGrip 2 stop diffuser, 1 x set of 75cm (30") TriFlip covers containing white, silver, softsilver, gold, sunlite and sunfire reflective surfaces as well as a black surface, 1 x air cushioned lighting stand (85cm - 312cm high), 1 x TriGrip Bracket and 1 x carry case with shoulder strap.