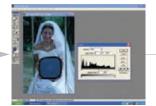

#### Post Capture - Exposure and Colour Balancing

The EzyBalance, XpoBalance and TriBalance can also be used as an accurate reference point for post capture manipulation in Adobe Photoshop® (and other software packages). All you need to do is take the first shot with the card in the photograph each time you shoot in a different lighting situation.

A poorly exposed and colour balanced image.

Open up into Photoshop the image you took that included the card. Then open up the 'levels' adjustment window.

Select the grey dropper and click on the card. The poor exposure and colour balance is automatically corrected. Save these changes as a 'new action'.

You can then apply the 'new action' to the remainder of the batch from that shoot. All the images are automatically adjusted for you.