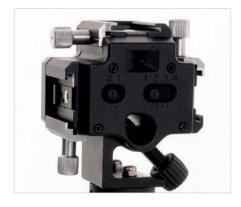

## TriFlash Shoe Lock

The TriFlash Shoe Lock is a unique bracket which allows photographers to attach up to three flashguns onto one light stand. The bracket features an umbrella socket so the gun(s) can be used with or without a shoot through or reflective umbrella. The adjustable 'screw locking' shoe mounts offer an additional locking mechanism to work alongside the built in method used on a flashgun. Whether you are looking for increased overall power or a quicker recycling time with the guns on a lower power, the TriFlash Shoe Lock will be a valuable addition to your kit.

### **Features**

- Attach up to three flash guns
- Screw locking
- Can be mounted onto a standard brass spigot
- Umbrella socket

| Specifications     |           |
|--------------------|-----------|
| Triflash Shoe Lock | Code      |
| Triflash Shoe Lock | LL LA2423 |