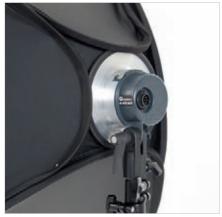

- ▶ Softbox for Hotshoe flash
- Adjustable bracket for different sized flash guns
- Operates as a coldshoe
- Folds flat
- Assembled in a few minutes
- Ideal for location use

Ezybox Hotshoe with Elinchrom Quadra

### Ezybox Hotshoe Accessories

Also fits Elinchrom Quadra (requires LL LS2362Q)

Elinchrom Quadra Speedring LL LS2362Q

LL LS2499

LL LS2400 & LL LS2401

Ezybox Hotshoe Grid (fabric) LL LS2962 & LL LS2980

| Specifications                                         |            |
|--------------------------------------------------------|------------|
| Ezybox Hotshoe Accessories                             | Code       |
| Fabric Grid for LL LS2462 Ezybox<br>Hotshoe 54cm (21") | LL LS2962  |
| Fabric Grid for LL LS2480 Ezybox<br>Hotshoe 76cm (30") | LL LS2980  |
| Ezybox Hotshoe plate<br>(with standard flash mount)    | LL LS2414  |
| Flash mount adaptor for Metz 45*                       | LL LS2415  |
| Flash mount adaptor for Metz 76*                       | LL LS2416  |
| Flash mount adaptor for Quantum*                       | LL LS2417  |
| Extending Handle (24cm - 48cm)                         | LL LS2400  |
| Small handle (15cm) with spigot and hotshoe connector  | LL LS2437  |
| Non rotating extending handle 70 - 176cm**             | LL LS2452  |
| Non rotating extending handle 74 - 232cm**             | LL LS2453  |
| Waist holder for extending handles<br>2413 and 2435    | LL LS2499  |
| Clamp (with brass spigot)                              | LL LS2404  |
| Tilthead (with spigot)                                 | LL LS2401  |
| Ezybox Hotshoe Bracket Plate (extended)                | LL LS24190 |
| Hotshoe to 1/4" Screw Adaptor                          | LL LM2434  |
| Spigot 1/4" to 3/8" Convertor                          | LL LS2418  |
| Elinchrom Quadra Speedring                             | LL LS2362Q |
| * Only compatible with the LL LS2414 pla               | ate        |