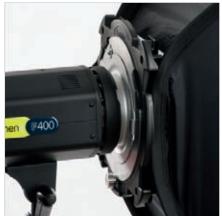

### Ezybox II

Ezybox II is a range of unique fast fit softboxes which can be used with traditional studio flash, battery operated flash guns and the Elinchrom Ranger Quadra RX range. The softboxes feature a unique softbox frame which fits directly to our Ezybox Square, Ezybox Octa and Ezybox Switch softboxes. Depending on your chosen light source, a choice of adapters can then be used to link the light source to the softbox frame. So, rather than buying different softboxes for every light you own the Ezybox II now offers a true 'one system fits all' solution.

The Ezybox II Softbox Frame

With flashguns and trigger

With studio flash

- Multi light system bracket
- Compatible with all 7 Ezybox II softboxes
- Also works with umbrellas when using flash guns
- Bracket ships with Tilthead Spigot (LL LS2401) and two way trigger cable

Ezybox II Speedlight bracket with softbox frame

With Elinchrom Quadra

With flashguns and umbrella