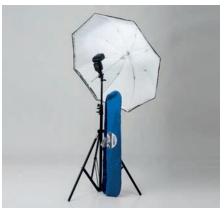

### RayD8 c3200

The RayD8 c3200 kit provides an entry-level studio lighting system for product and portrait photography. Using a continuous tungsten light source (3200k), this kit is based on a 'what you see is what you get' approach. The soft white 80cm umbrellas included in the kit ensure the best distribution of the light.

| Specifications  |            |                         |                 |             |                   |           |
|-----------------|------------|-------------------------|-----------------|-------------|-------------------|-----------|
| RayD8 c3200 kit | Light Head | Reflector<br>25cm (10") | 500w P 2/1 Bulb | Light Stand | PVC 80cm Umbrella | Code      |
| RayD8 c3200 kit | 2          | 2                       | 2               | 2           | 2                 | LL LR8030 |