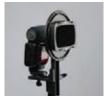

### Strobo

The Strobo is a compact and simple to use creative light modifying system for battery operated flash guns. The Strobo is available in various kit configurations using two different flash gun attachment methods, one which fits directly onto a flashgun (LL LS2616, LL LS2605 & LL LS2606) and the other which utilises the highly successful Ezybox Hotshoe Plate (LL LS2617, LL LS2614 & LL LS2615). Each version incorporates clever magnetic connection points which allow a range of accessories to simply snap into place in front of the flashgun, ready to modify the raw light as it leaves the gun. The range of modifiers include honeycombs, gels, gobos, a snoot and barn doors. The modifiers can be used individually or in combination with each other.