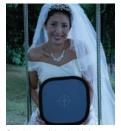

### yBalance [PATENTED]

The EzyBalance 18% is a handy double sided 'pop up' grey/white card which simplifies the complex technical issues surrounding exposure and colour correction when working in different lighting conditions.

A unique focusing target enables the camera to focus on the card and take the necessary readings. A waterproof version is also available for scuba divers.

The EzyBalance 12% card is based on the same mid tone concept however, it features a slightly lower reflective value than the 18% version, and is more in tune with some manufacturers products.