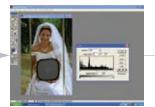

### Post Capture - Exposure and Colour Balancing Effects

Due to the multiple surfaces on the XpoBalance and TriBalance, these cards can be used to create some interesting 'instant' effects as well as the features already mentioned above. The TriBalance has the added benefit of a reflective silver surface on the other side so it can also be used as a traditional reflector.

You can select the grey dropper and click on any of the three grey surfaces of the XpoBalance to give a slightly different exposure and colour balance effect.

You can use the black, white and grey dropper to click on their corresponding colour on the XpoBalance or TriBalance to emphasize that particular colour range in the shot.