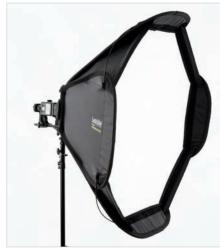

### Ezybox Hotshoe

The Ezybox Hotshoe converts your battery operated flash gun from a harsh directional light into a much softer diffused light and is available in three sizes - 38cm x 38cm, 54cm x 54cm and 76 x 76cm. The Ezybox hotshoe folds flat for easy storage and can be assembled in a matter of minutes. The inner and outer diffusers, which when used together, produces a two stop light loss. There are also a number of accessories available including extending handles, a tilthead bracket and creative diffusers.

The Ezybox Hotshoe Softbox is not designed for use with studio flash heads.

With Ezybox Hotshoe

| Specifications  |             |             |            |            |             |           |
|-----------------|-------------|-------------|------------|------------|-------------|-----------|
| Ezybox Hotshoe  | ) A         | В           | С          | D          | Е           | Code      |
| Ezybox Hotshoe* | 46cm (18")  | 46cm (18")  | 38cm (15") | 38cm (15") | 35cm (14")  | LL LS2438 |
| Ezybox Hotshoe* | 63cm (25")  | 63cm (25")  | 54cm (21") | 54cm (21") | 45cm (17½") | LL LS2462 |
| Ezybox Hotshoe* | 90cm (35½") | 90cm (35½") | 76cm (30") | 76cm (30") | 77cm (30")  | LL LS2480 |

- ▶ Softbox for Hotshoe flash
- Adjustable bracket for different sized flash guns
- Operates as a coldshoe
- Folds flat
- Assembled in a few minutes
- Ideal for location use

Ezybox Hotshoe with Elinchrom Quadra