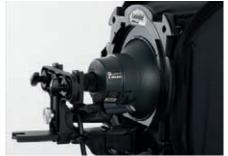

### Ezybox Hotshoe

The Ezybox Hotshoe converts your battery operated flash gun from a harsh directional light into a much softer diffused light and is available in three sizes - 38cm x 38cm, 54cm x 54cm and 76 x 76cm. The Ezybox hotshoe folds flat for easy storage and can be assembled in a matter of minutes. The inner and outer diffusers, which when used together, produces a two stop light loss. There are also a number of accessories available including extending handles, a tilthead bracket and creative diffusers.

The Ezybox Hotshoe Softbox is not designed for use with studio flash heads.

With Ezybox Hotshoe

| Specifications  |             |             |            |            |             |           |
|-----------------|-------------|-------------|------------|------------|-------------|-----------|
| Ezybox Hotshoe  | ) A         | В           | С          | D          | Е           | Code      |
| Ezybox Hotshoe* | 46cm (18")  | 46cm (18")  | 38cm (15") | 38cm (15") | 35cm (14")  | LL LS2438 |
| Ezybox Hotshoe* | 63cm (25")  | 63cm (25")  | 54cm (21") | 54cm (21") | 45cm (17½") | LL LS2462 |
| Ezybox Hotshoe* | 90cm (35½") | 90cm (35½") | 76cm (30") | 76cm (30") | 77cm (30")  | LL LS2480 |

- ▶ Softbox for Hotshoe flash
- Adjustable bracket for different sized flash guns
- Operates as a coldshoe
- Folds flat
- Assembled in a few minutes
- Ideal for location use

Ezybox Hotshoe with Elinchrom Quadra