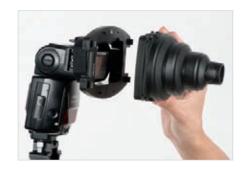

### TriGrip

The TriGrip reflectors utilise a triangular design which provides a much stronger and stable structure. They also feature a moulded handle with securing strap, allowing even more accurate positioning of the reflector with just one hand, which means that light can be directed to all those awkward spots e.g. under the chin and eyes without the need for stands or supports. The securing straps also allow you to support the reflector without actually gripping the handle, reducing the pressure on your wrist and fingers when held for prolonged periods.

#### Features

- Hold the reflector with just one hand
- ► Hold 2 reflectors, one in each hand
- New moulded handle with strap
- Double sided
- ▶ Collapses to a third of its original size

Silver / White

Gold / White