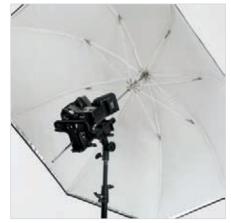

### Ezybox II

Ezybox II is a range of unique fast fit softboxes which can be used with traditional studio flash, battery operated flash guns and the Elinchrom Ranger Quadra RX range. The softboxes feature a unique softbox frame which fits directly to our Ezybox Square, Ezybox Octa and Ezybox Switch softboxes. Depending on your chosen light source, a choice of adapters can then be used to link the light source to the softbox frame. So, rather than buying different softboxes for every light you own the Ezybox II now offers a true 'one system fits all' solution.

The Ezybox II Softbox Frame

With flashguns and trigger

With studio flash

- Multi light system bracket
- Compatible with all 7 Ezybox II softboxes
- Also works with umbrellas when using flash guns
- Bracket ships with Tilthead Spigot (LL LS2401) and two way trigger cable

Ezybox II Speedlight bracket with softbox frame

With Elinchrom Quadra

With flashguns and umbrella