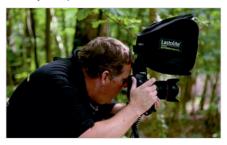

### Ezybox Hotshoe

The Ezybox Hotshoe converts your battery operated flash gun from a harsh directional light into a much softer diffused light and is available in three sizes - 38cm x 38cm, 54cm x 54cm and 76 x 76cm. The Ezybox hotshoe folds flat for easy storage and can be assembled in a matter of minutes. The inner and outer diffusers, which when used together, produces a two stop light loss. There are also a number of accessories available including extending handles, a tilthead bracket and creative diffusers.

- ▶ Softbox for Hotshoe flash
- Adjustable bracket for different sized flash guns
- Operates as a coldshoe
- Folds flat
- Assembled in a few minutes
- Ideal for location use

Ezybox Hotshoe with Elinchrom Quadra