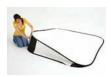

### Skylite Rapid

For the location photographer who needs lighting control in the most demanding situations. The Skylite Rapid's collapsible but rigid aluminium frame delivers reliable performance even in windy conditions, while the Skylite Rapid change covers simply clip in place to provide maximum versatility.

The Skylite Rapid frames, fabrics and accessories are all available separately, so you can mix and match as you choose.

For greater value choose our Standard Kit. The Standard kit contains a Silver/White reflector, 1.25 stops diffuser, frame and bag.