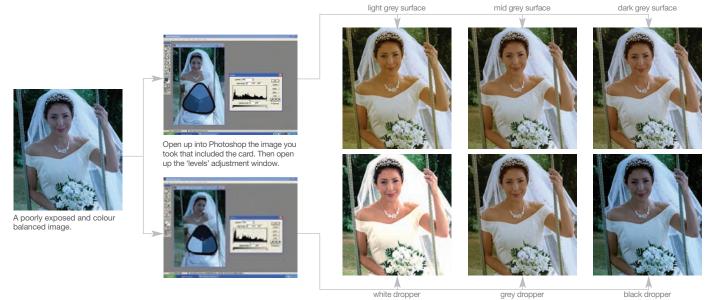

A poorly exposed and colour balanced image.

Get the model to hold the EzyBalance.

Select the Custom White Balance setting on your camera (refer to your camera manual for instructions).

Zoom in so the EzyBalance fills the whole frame of the camera and take a reading off the card (refer to your camera manual for instructions).

A poorly exposed and colour balanced image.

Open up into Photoshop the image you took that included the card. Then open up the 'levels' adjustment window.

Select the grey dropper and click on the card. The poor exposure and colour balance is automatically corrected. Save these changes as a 'new action'.

You can select the grey dropper and click on any of the three grey surfaces of the XpoBalance to give a slightly different exposure and colour balance effect.

You can use the black, white and grey dropper to click on their corresponding colour on the XpoBalance or TriBalance to emphasize that particular colour range in the shot.