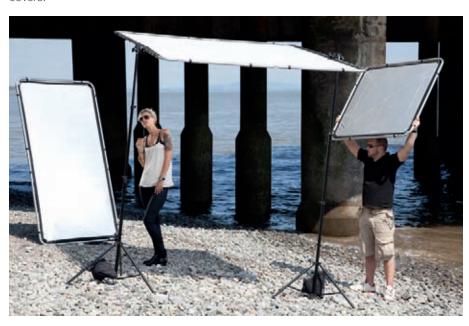

### Skylite Rapid

For the location photographer who needs lighting control in the most demanding situations. The Skylite Rapid's collapsible but rigid aluminium frame delivers reliable performance even in windy conditions, while the Skylite Rapid change covers simply clip in place to provide maximum versatility.

The Skylite Rapid frames, fabrics and accessories are all available separately, so you can mix and match as you choose.

For greater value choose our Standard Kit. The Standard kit contains a Silver/White reflector, 1.25 stops diffuser, frame and bag.

#### **Features**

- Aluminium frame
- Resistant to rust so ideal for outdoors
- There is an elastic cord running through the aluminium, so it's impossible to lose parts or leave anything behind
- Skylite Rapid change covers clip easily into place for an impressively taut finish
- One bag fits all sizes