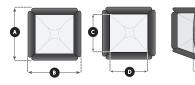

The Ezybox Hotshoe Softbox is not designed for use with studio flash heads.

With Ezybox Hotshoe

| Specifications  |             |             |            |            |             |           |
|-----------------|-------------|-------------|------------|------------|-------------|-----------|
| Ezybox Hotshoe  | ) A         | В           | С          | D          | Е           | Code      |
| Ezybox Hotshoe* | 46cm (18")  | 46cm (18")  | 38cm (15") | 38cm (15") | 35cm (14")  | LL LS2438 |
| Ezybox Hotshoe* | 63cm (25")  | 63cm (25")  | 54cm (21") | 54cm (21") | 45cm (17½") | LL LS2462 |
| Ezybox Hotshoe* | 90cm (35½") | 90cm (35½") | 76cm (30") | 76cm (30") | 77cm (30")  | LL LS2480 |