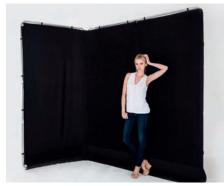

### Skylite Rapid

For the location photographer who needs lighting control in the most demanding situations. The Skylite Rapid's collapsible but rigid aluminium frame delivers reliable performance even in windy conditions, while the Skylite Rapid change covers simply clip in place to provide maximum versatility.

The Skylite Rapid frames, fabrics and accessories are all available separately, so you can mix and match as you choose.

For greater value choose our Standard Kit. The Standard kit contains a Silver/White reflector, 1.25 stops diffuser, frame and bag.

Note: All Skylite frames are compatible with the original Skylite covers and Skylite Rapid covers.

#### **Features**

- Aluminium frame
- Resistant to rust so ideal for outdoors
- There is an elastic cord running through the aluminium, so it's impossible to lose parts or leave anything behind
- Skylite Rapid change covers clip easily into place for an impressively taut finish
- One bag fits all sizes