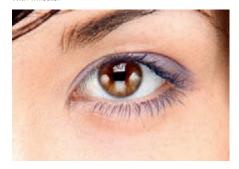

### Triflector Mkll

The Triflector is widely used in makeovers and fashion shots because the subject is given the Triflector's distinctive 'catch lights' to the eyes. The hinge mechanisms make all three panels individually adjustable to get light exactly where you need it. The panels each fold like our collapsible reflecting panels; the frame folds away and they all fit into a portable bag. Triflector MkII weighs only 1.2kg.