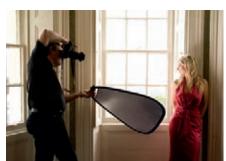

### TriGrip

The TriGrip reflectors utilise a triangular design which provides a much stronger and stable structure. They also feature a moulded handle with securing strap, allowing even more accurate positioning of the reflector with just one hand, which means that light can be directed to all those awkward spots e.g. under the chin and eyes without the need for stands or supports. The securing straps also allow you to support the reflector without actually gripping the handle, reducing the pressure on your wrist and fingers when held for prolonged periods.

#### Features

- Hold the reflector with just one hand
- ► Hold 2 reflectors, one in each hand
- New moulded handle with strap
- Double sided
- ▶ Collapses to a third of its original size

Silver / White

Gold / White