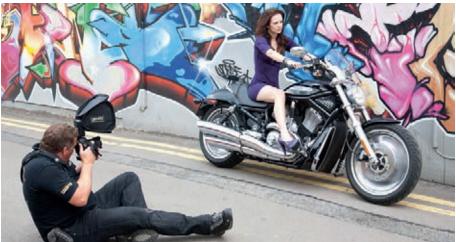

### Ezybox Speed-Lite

The Ezybox Speed-Lite is a  $22 \text{cm} \times 22 \text{cm} (8.5" \times 8.5")$  mini softbox which attaches directly onto a flashgun whether it's on or off camera.

The softbox folds in the same way as our other highly successful Ezybox softboxes making it an ultra portable solution for busy photographers. The Ezybox Speed-Lite also features an inner and outer diffuser (both removable), which when used together, produces a two stop light loss, delivering an unrivalled softness of light.

EzyBox Speed-Lite off camera hand held

Ezybox Speed-Lite Kit LL LS2431 / LL LS2432

| Specifications |                          |                                                |                                                                     |                                                                                                |                                                                                                                 |
|----------------|--------------------------|------------------------------------------------|---------------------------------------------------------------------|------------------------------------------------------------------------------------------------|-----------------------------------------------------------------------------------------------------------------|
| А              | В                        | С                                              | D                                                                   | Е                                                                                              | Code                                                                                                            |
| 28cm (11")     | 28cm (11")               | 22cm (8.5")                                    | 22cm (8.5")                                                         | 20cm (8")                                                                                      | LL LS2420                                                                                                       |
| 28cm (11")     | 28cm (11")               | 22cm (8.5")                                    | 22cm (8.5")                                                         | 20cm (8")                                                                                      | LL LS2431                                                                                                       |
| 28cm (11")     | 28cm (11")               | 22cm (8.5")                                    | 22cm (8.5")                                                         | 20cm (8")                                                                                      | LL LS2432                                                                                                       |
|                | 28cm (11")<br>28cm (11") | 28cm (11") 28cm (11")<br>28cm (11") 28cm (11") | 28cm (11") 28cm (11") 22cm (8.5") 28cm (11") 28cm (11") 22cm (8.5") | 28cm (11") 28cm (11") 22cm (8.5") 22cm (8.5")<br>28cm (11") 28cm (11") 22cm (8.5") 22cm (8.5") | 28cm (11") 28cm (11") 22cm (8.5") 22cm (8.5") 20cm (8") 28cm (11") 28cm (11") 22cm (8.5") 22cm (8.5") 20cm (8") |