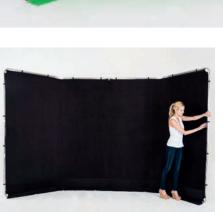

### Skylite Rapid

For the location photographer who needs lighting control in the most demanding situations. The Skylite Rapid's collapsible but rigid aluminium frame delivers reliable performance even in windy conditions, while the Skylite Rapid change covers simply clip in place to provide maximum versatility.

The Skylite Rapid frames, fabrics and accessories are all available separately, so you can mix and match as you choose.

For greater value choose our Standard Kit. The Standard kit contains a Silver/White reflector, 1.25 stops diffuser, frame and bag.

Note: All Skylite frames are compatible with the original Skylite covers and Skylite Rapid covers.

#### **Features**

- Aluminium frame
- Resistant to rust so ideal for outdoors
- There is an elastic cord running through the aluminium, so it's impossible to lose parts or leave anything behind
- Skylite Rapid change covers clip easily into place for an impressively taut finish
- One bag fits all sizes