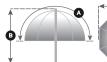

ect is achieved by first bouncing the light off the back of the Umbrella Box and then diffusing it through the coated diffuser panel. Simply insert the flash-head reflector into the Umbrella Box and close the zipped openings for a quick set up.





| Specifications |             |            |              |            |
|----------------|-------------|------------|--------------|------------|
| Umbrella Box   | А           | В          | С            | Code       |
| 8mm shaft      | 112cm (44") | 71cm (28") | 94.5cm (37") | LL LU3226F |
| 7mm shaft      | 112cm (44") | 71cm (28") | 94.5cm (37") | LL LU3227F |

## Features

- Quick to set up location or studio
- Universal fitting onto any light
- Lightweight and compact
- Available in 7mm and 8mm shaft sizes

White Translucent 2 Stop









## Umbrella Kits

The umbrella kit comes in two sizes featuring either a 80cm (34") or 100cm (40") Lastolite All in One Umbrella (see page 32). The kit includes the Umbrella, 4 section stand, Hotshoe Tilthead and padded shoulder bag. The All in One Umbrella can be used as a silver or white bounce, a silver and white bounce or shoot through.





| Specifications                                    |               |            |              |               |                 |            |
|---------------------------------------------------|---------------|------------|--------------|---------------|-----------------|------------|
| Style                                             | Α             | В          | С            | D             | Colour<br>Temp. | Code       |
| Umbrella