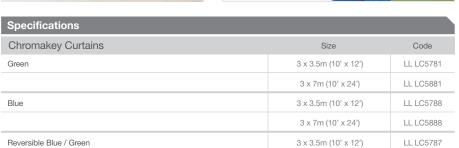

| 180cm x 275cm (6' x 9') | LL LC6981 |
| Blue Chromakey                   | 180cm x 210cm (6' x 7') | LL LC5988 |
|                                  | 180cm x 275cm (6' x 9') | LL LC6988 |

### **Features**

- Reversible
- Chromakey rim tape as standard
- Crease resistant fabric
- Fast to set up and dismantle
- For inside and outside use
- Collapses to a third of its original size
- Certified fire proof fabric



# Chromakey Curtain / Muslin Backgrounds

Lastolite's Chromakey Curtains are available in two sizes,  $3m \times 3.5m (10" \times 12")$  and  $3m \times 7m (10" \times 24")$ . Choose from Blue, Green or reversible Blue/Green versions. For most effective use, mount with Lastolite's background support system (see page 63 & 64).





3 x 7m (10' x 24')

LL LC5887





# Lastolite School of Photography

Visit **www.lastoliteschoolofphotography.com** to view our video tutorials, which show how professional photographers use our products.





# Distributor List

| Bey Corporation SRL Kayell Australia Pty Ltd Photon HandelsgesmbH Servix & Partners Dynaphos Vistek Ltd Matrix LTDA Manfrotto Distribution Shanghai Prizma d.o.o. F.C Trading Co. Ltd Light Q s.r.o. OBT ApS International Trading Transworld Profifoto OÜ Color-Kolmio Oy Manfrotto Distribution France Prophot s.a.s Zakhar LLC Manfrotto Distribution GmbH H. Alexandrou & Co. Manfrotto Distribution HK