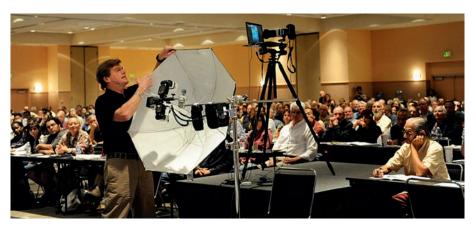

### Triflector Mkll

The Triflector is widely used in makeovers and fashion shots because the subject is given the Triflector's distinctive 'catch lights' to the eyes. The hinge mechanisms make all three panels individually adjustable to get light exactly where you need it. The panels each fold like our collapsible reflecting panels; the frame folds away and they all fit into a portable bag. Triflector MkII weighs only 1.2kg.

Using with Ezybox Studio Softbox

Without Trifloctor

Using with Beautydish

With Trifloctor

Features

- Unique quality of light
- Weighs just over 1kg

| Specifications                                             |             |
|------------------------------------------------------------|-------------|
| Triflector MkII                                            | Code        |
| Triflector Mk II - Sunfire/Silver*                         | LL LR2933   |
| Triflector Mk II - Silver/ White*                          | LL LR2933SW |
| Triflector MkII Panels                                     | Code        |
| Set of three Gold / White reflector panels                 | LL LR2905   |
| Set of three Translucent reflector panels                  | LL LR2909   |
| Set of three Silver / White reflector panels               | LL LR2903   |
| Triflector MkII Kit                                        | Code        |
| TriFlector MkII with Sunfire / Silver panels & stand kit** | LL LR2933SP |