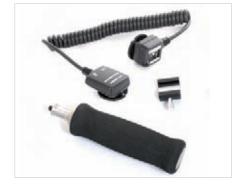

### Ezybox Hotshoe

The Ezybox Hotshoe converts your battery operated flash gun from a harsh directional light into a much softer diffused light and is available in three sizes - 38cm x 38cm, 54cm x 54cm and 76 x 76cm. The Ezybox hotshoe folds flat for easy storage and can be assembled in a matter of minutes. The inner and outer diffusers, which when used together, produces a two stop light loss. There are also a number of accessories available including extending handles, a tilthead bracket and creative diffusers.

The Ezybox Hotshoe Softbox is not designed for use with studio flash heads.

With Ezybox Hotshoe

| Specifications  |             |             |            |            |             |           |
|-----------------|-------------|-------------|------------|------------|-------------|-----------|
| Ezybox Hotshoe  | ) A         | В           | С          | D          | Е           | Code      |
| Ezybox Hotshoe* | 46cm (18")  | 46cm (18")  | 38cm (15") | 38cm (15") | 35cm (14")  | LL LS2438 |
| Ezybox Hotshoe* | 63cm (25")  | 63cm (25")  | 54cm (21") | 54cm (21") | 45cm (17½") | LL LS2462 |
| Ezybox Hotshoe* | 90cm (35½") | 90cm (35½") | 76cm (30") | 76cm (30") | 77cm (30")  | LL LS2480 |

- ▶ Softbox for Hotshoe flash
- Adjustable bracket for different sized flash guns
- Operates as a coldshoe
- Folds flat
- Assembled in a few minutes
- Ideal for location use

Ezybox Hotshoe with Elinchrom Quadra

### Ezybox Hotshoe Accessories

Also fits Elinchrom Quadra (requires LL LS2362Q)

Elinchrom Quadra Speedring LL LS2362Q

LL LS2499

LL LS2400 & LL LS2401

Ezybox Hotshoe Grid (fabric) LL LS2962 & LL LS2980

| Specifications                                         |            |
|--------------------------------------------------------|------------|
| Ezybox Hotshoe Accessories                             | Code       |
| Fabric Grid for LL LS2462 Ezybox<br>Hotshoe 54cm (21") | LL LS2962  |
| Fabric Grid for LL LS2480 Ezybox<br>Hotshoe 76cm (30") | LL LS2980  |
| Ezybox Hotshoe plate<br>(with standard flash mount)    | LL LS2414  |
| Flash mount adaptor for Metz 45*                       | LL LS2415  |
| Flash mount adaptor for Metz 76*                       | LL LS2416  |
| Flash mount adaptor for Quantum*                       | LL LS2417  |
| Extending Handle (24cm - 48cm)                         | LL LS2400  |
| Small handle (15cm) with spigot and hotshoe connector  | LL LS2437  |
| Non rotating extending handle 70 - 176cm**             | LL LS2452  |
| Non rotating extending handle 74 - 232cm**             | LL LS2453  |
| Waist holder for extending handles<br>2413 and 2435    | LL LS2499  |
| Clamp (with brass spigot)                              | LL LS2404  |
| Tilthead (with spigot)                                 | LL LS2401  |
| Ezybox Hotshoe Bracket Plate (extended)                | LL LS24190 |
| Hotshoe to 1/4" Screw Adaptor                          | LL LM2434  |
| Spigot 1/4" to 3/8" Convertor                          | LL LS2418  |
| Elinchrom Quadra Speedring                             | LL LS2362Q |
| * Only compatible with the LL LS2414 pla               | ate        |