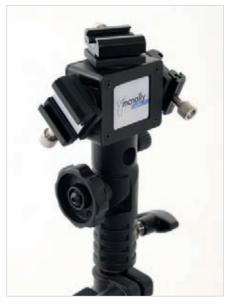

## TriFlash Shoe Lock

The TriFlash Shoe Lock is a unique bracket which allows photographers to attach up to three flashguns onto one light stand. The bracket features an umbrella socket so the gun(s) can be used with or without a shoot through or reflective umbrella. The adjustable 'screw locking' shoe mounts offer an additional locking mechanism to work alongside the built in method used on a flashgun. Whether you are looking for increased overall power or a quicker recycling time with the guns on a lower power, the TriFlash Shoe Lock will be a valuable addition to your kit.

### **Features**

- Attach up to three flash guns
- Screw locking
- Can be mounted onto a standard brass spigot
- Umbrella socket

| Specifications     |           |
|--------------------|-----------|
| Triflash Shoe Lock | Code      |
| Triflash Shoe Lock | LL LA2423 |