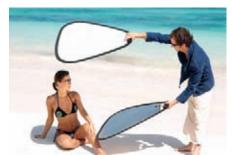

### TriGrip

The TriGrip reflectors utilise a triangular design which provides a much stronger and stable structure. They also feature a moulded handle with securing strap, allowing even more accurate positioning of the reflector with just one hand, which means that light can be directed to all those awkward spots e.g. under the chin and eyes without the need for stands or supports. The securing straps also allow you to support the reflector without actually gripping the handle, reducing the pressure on your wrist and fingers when held for prolonged periods.

#### Features

- Hold the reflector with just one hand
- ► Hold 2 reflectors, one in each hand
- New moulded handle with strap
- Double sided
- ▶ Collapses to a third of its original size

Silver / White

Gold / White