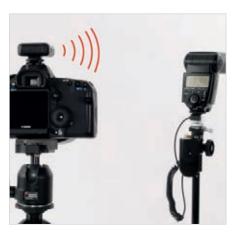

\*Compatible with Ezybox Studio and Ezybox II Octa

\*\*For use with flashguns only

LL LS2535 with Mega Umbrella (page 46)

Quad Bracket LL LS2535