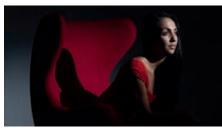

### Triflector Mkll

The Triflector is widely used in makeovers and fashion shots because the subject is given the Triflector's distinctive 'catch lights' to the eyes. The hinge mechanisms make all three panels individually adjustable to get light exactly where you need it. The panels each fold like our collapsible reflecting panels; the frame folds away and they all fit into a portable bag. Triflector MkII weighs only 1.2kg.

Using with Ezybox Studio Softbox

Without Trifloctor

Using with Beautydish

With Trifloctor

Features

- Unique quality of light
- Weighs just over 1kg

| Specifications                                             |             |
|------------------------------------------------------------|-------------|
| Triflector MkII                                            | Code        |
| Triflector Mk II - Sunfire/Silver*                         | LL LR2933   |
| Triflector Mk II - Silver/ White*                          | LL LR2933SW |
| Triflector MkII Panels                                     | Code        |
| Set of three Gold / White reflector panels                 | LL LR2905   |
| Set of three Translucent reflector panels                  | LL LR2909   |
| Set of three Silver / White reflector panels               | LL LR2903   |
| Triflector MkII Kit                                        | Code        |
| TriFlector MkII with Sunfire / Silver panels & stand kit** | LL LR2933SP |