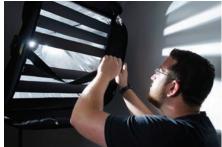

### Megalite PATENTED

The bigger the softbox, the softer the light!

The MegaLite is a large 180cm x 120cm (6' x 4') portable softbox and silver reflective panel. The MegaLite can be used as a floor standing unit or in conjunction with the adjustable stand (with wheels) for ultimate adjustability. The stand enables the photographer to raise the softbox up to 105cm (42") from the floor and rotate the angle of the softbox/reflector from vertical to horizontal. The softbox can be lit with one or two studio flash heads (one on each side) depending on the output required. If using the softbox with the stand (LL LB6489) the heads attach directly onto the stand so they move with the softbox making positioning very quick and easy.

- Portable 180cm x 120cm (6' x 4') softbox
- Folds to a third of its original size
- Silver reflector on rear surface
- Optional stand with wheels and vertical and rotational movements

| Specifications                        |           |
|---------------------------------------|-----------|
| MegaLite                              | Code      |
| MegaLite softbox/reflector            | LL LB6488 |
| MegaLite Adjustable Stand with Wheels | LL LB6489 |

Using a traditional light stand