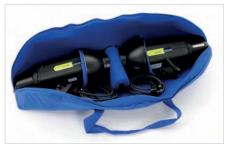

### Lumen8 Kits

The Lumen8 flash kit is designed for photographers who need to be mobile. The two head kit is supplied in two handy carry cases, which can also be carried on the shoulder or by hand. The high quality specification continues with the inclusion of one of Lastolite's famous black/white PVC umbrellas and a 60cm x 60cm softbox. And to finish off this ultimate flash kit two wide based, air dampened stands ensure that your lights are supported securely.

Lumen8 flash heads are not compatible with the Ezybox Hotshoe softbox range.

Kit LL LL3502RT

LL LL3504

2 x Flash head case

LL LL3502 Stand Case Contents

2 x Flash head case contents

| Specifications                                |                |                  |                   |             |                               |      |            |             |
|-----------------------------------------------|----------------|------------------|-------------------|-------------|-------------------------------|------|------------|-------------|
| Lumen8 Kits                                   | Flash Head 400 | Reflector 18.5cm | PVC 80cm Umbrella | Light Stand | Softbox* with rods<br>60x60cm | Case | Sync Cable | Code        |
| Lumen8 Flash Kit F400                         | 2              | 2                | 1                 | 2           | 1                             | 2    | 2          | LL LL3500RT |
| Lumen8 Flash Umbrella Kit F400                | 2              | 2                | 2                 | 2           |                               | 2    | 2          | LL LL3502RT |
| Lumen8 Softbox Kit F400                       | 2              | 2                |                   | 2           | 2                             | 2    | 2          | LL LL3509RT |
| Lumen8 Flash Single Head<br>Umbrella Kit F400 | 1              | 1                | 1                 | 1           |                               | 1    | 1          | LL LL3504RT |
| Lumen8 Flash Single Head<br>Softbox* Kit F400 | 1              | 1                |                   | 1           | 1                             | 1    | 1          | LL LL3505RT |

<sup>\*</sup>Not part of the Ezybox range of softboxes

Professional