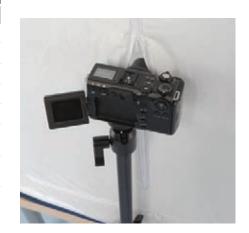

### zyview

Ezyview is the ideal solution for any digital photographer who struggles to view their images on a laptop outdoors. The Ezyview measures 40cm (16") square and eliminates the reflections from your screen and is of course, collapsible, so it is easy to carry with you.

- ▶ Collapses to a third of its original size
- Waterproof fabric and steels
- ▶ Cover for viewing while using a keyboard

| Specifications |           |
|----------------|-----------|
| Ezyview        | Code      |
| Ezyview        | LL LB2492 |