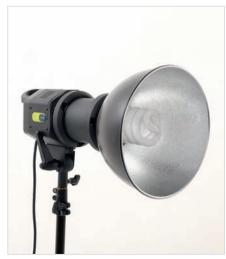

### RayD8 c3200

The RayD8 c3200 kit provides an entry-level studio lighting system for product and portrait photography. Using a continuous tungsten light source (3200k), this kit is based on a 'what you see is what you get' approach. The soft white 80cm umbrellas included in the kit ensure the best distribution of the light.

| Specifications  |            |                         |                 |             |                   |           |
|-----------------|------------|-------------------------|-----------------|-------------|-------------------|-----------|
| RayD8 c3200 kit | Light Head | Reflector<br>25cm (10") | 500w P 2/1 Bulb | Light Stand | PVC 80cm Umbrella | Code      |
| RayD8 c3200 kit | 2          | 2                       | 2               | 2           | 2                 | LL LR8030 |

#### **Features**

- S type bayonnet fitting
- ▶ Removable reflector
- ▶ Wide range of accessories available
- Ideal for product photography

| Specifications                                                |           |  |  |  |  |
|---------------------------------------------------------------|-----------|--|--|--|--|
| RayD8 c3200 accessories                                       | Code      |  |  |  |  |
| 1x light head, power cable and reflector* (Bulb not included) | LL LL3603 |  |  |  |  |
| 500w P 2/1 Tungsten bulb                                      | LL LR3604 |  |  |  |  |