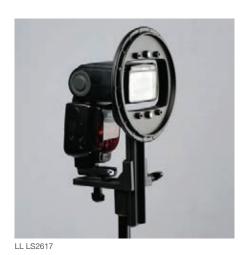

### Strobo Kit – Ezybox Hotshoe Plate

1x Ezybox Hotshoe Plate (2414)

1x Ezybox Hotshoe Plate Adaptor

2x Honeycomb Grids  $^{3}\!/_{8}"$  (9mm) and  $^{1}\!/_{4}"$  (6mm)

1x Gel Set\*

| Strobo Starter Kit                                                                                         | Code      |
|------------------------------------------------------------------------------------------------------------|-----------|
| Strobo Starter Kit -<br>Ezybox Hotshoe Plate<br>(Requires Ezybox Hotshoe Plate<br>LL LS2414, not included) | LL LS2614 |