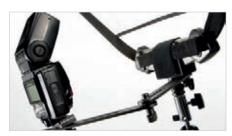

## TriFlash Shoe Lock

The TriFlash Shoe Lock is a unique bracket which allows photographers to attach up to three flashguns onto one light stand. The bracket features an umbrella socket so the gun(s) can be used with or without a shoot through or reflective umbrella. The adjustable 'screw locking' shoe mounts offer an additional locking mechanism to work alongside the built in method used on a flashgun. Whether you are looking for increased overall power or a quicker recycling time with the guns on a lower power, the TriFlash Shoe Lock will be a valuable addition to your kit.

### **Features**

- Attach up to three flash guns
- Screw locking
- Can be mounted onto a standard brass spigot
- Umbrella socket

| Specifications     |           |
|--------------------|-----------|
| Triflash Shoe Lock | Code      |
| Triflash Shoe Lock | LL LA2423 |

# TriFlash Sync

The TriFlash Sync is identical to the TriFlash Shoe Lock but with the added benefit of a built in sync system allowing the photographer to fire up to three flash guns from one triggering device.

The sync bracket can be fired by either the built in slave cell or via a triggering device plugged into the built in X sync/PC sync socket. The built in slave cell can be adjusted to allow for none, 1, 2 or 3 pre flashes if required.

The TriFlash Sync is shipped with a 3.5mm to 3.5mm mono jack cable and a 3.5mm mono jack to PC Sync cable to attach third party triggering systems. There is also a dummy cold shoe included for photographers who only work with one or two guns and want to slide their trigger receiver (i.e. Pocket Wizzard) onto one of the spare shoe mounts.

TriFlash using built in slave cell

- Attach up to three flash guns
- Built in slave cell with pre-flash recognition
- X sync/PC sync socket for third party triggering devices

| Specifications |           |
|----------------|-----------|
| TriFlash Sync  | Code      |
| TriFlash Sync  | LL LA2455 |