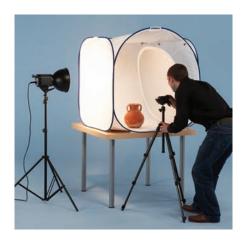

### Collapsible Reflectors

The original and industry leading collapsible reflectors.

As well as the lifetime guarantee on reflector steel, we have also upgraded the rim tape on all reflectors to make them even more durable.

#### Features

- Collapsible / Reversible
- Lifetime rim guarantee
- Upgraded rim tape
- Six useful sizes and six essential colours
- Double-coated reflective surfaces
- Collapses to a third of its original size