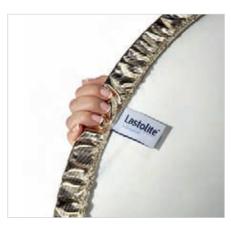

### TriGrip

The TriGrip reflectors utilise a triangular design which provides a much stronger and stable structure. They also feature a moulded handle with securing strap, allowing even more accurate positioning of the reflector with just one hand, which means that light can be directed to all those awkward spots e.g. under the chin and eyes without the need for stands or supports. The securing straps also allow you to support the reflector without actually gripping the handle, reducing the pressure on your wrist and fingers when held for prolonged periods.

#### Features

- Hold the reflector with just one hand
- ► Hold 2 reflectors, one in each hand
- New moulded handle with strap
- Double sided
- ▶ Collapses to a third of its original size

Silver / White

Gold / White