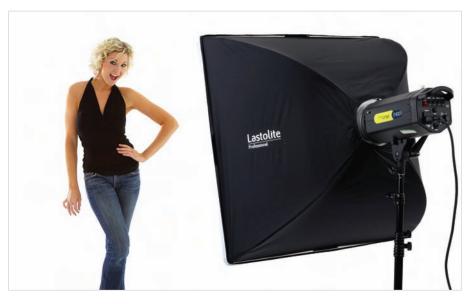

### Megalite PATENTED

The bigger the softbox, the softer the light!

The MegaLite is a large 180cm x 120cm (6' x 4') portable softbox and silver reflective panel. The MegaLite can be used as a floor standing unit or in conjunction with the adjustable stand (with wheels) for ultimate adjustability. The stand enables the photographer to raise the softbox up to 105cm (42") from the floor and rotate the angle of the softbox/reflector from vertical to horizontal. The softbox can be lit with one or two studio flash heads (one on each side) depending on the output required. If using the softbox with the stand (LL LB6489) the heads attach directly onto the stand so they move with the softbox making positioning very quick and easy.

- Portable 180cm x 120cm (6' x 4') softbox
- Folds to a third of its original size
- Silver reflector on rear surface
- Optional stand with wheels and vertical and rotational movements

| Specifications                        |           |
|---------------------------------------|-----------|
| MegaLite                              | Code      |
| MegaLite softbox/reflector            | LL LB6488 |
| MegaLite Adjustable Stand with Wheels | LL LB6489 |