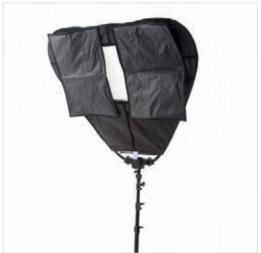

### Skylite Rapid

For the location photographer who needs lighting control in the most demanding situations. The Skylite Rapid's collapsible but rigid aluminium frame delivers reliable performance even in windy conditions, while the Skylite Rapid change covers simply clip in place to provide maximum versatility.

The Skylite Rapid frames, fabrics and accessories are all available separately, so you can mix and match as you choose.

For greater value choose our Standard Kit. The Standard kit contains a Silver/White reflector, 1.25 stops diffuser, frame and bag.

#### **Features**

- Aluminium frame
- Resistant to rust so ideal for outdoors
- There is an elastic cord running through the aluminium, so it's impossible to lose parts or leave anything behind
- Skylite Rapid change covers clip easily into place for an impressively taut finish
- One bag fits all sizes