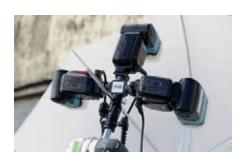

# Ezybox II Quad PATENT PENDING

The ultimate flashgun bracket. Whether you are looking for more power to freeze the action or a faster recycling time from your flashguns the Ezybox II Quad is the perfect solution. Simply attach up to 4 flashguns to the bracket, then attach one of our Ezybox II Octa softboxes (page 32) or umbrellas (page 43 - 46) to create a beautifully diffused light. Whether you are looking for more power to freeze the action or a faster recycling time from your flashguns, the Ezybox II Quad is the perfect solution.

## Features

- Attach up to 4 flash guns
- Strong robust design
- ▶ Can be used with the Ezybox II Octa softboxes or umbrellas
- ▶ Includes PC and 3.5mm jack cables
- Kits include a square mask

| Specifications                 |           |
|--------------------------------|-----------|
|                                | Code      |
| Ezybox II Quad Bracket*        | LL LS2530 |
| Quad Bracket**                 | LL LS2535 |
| Ezybox II Octa Quad Kit Medium | LL LS2520 |
| Ezybox II Octa Quad Kit Large  | LL LS2521 |