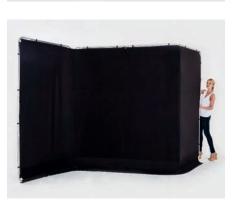

### Skylite Rapid

For the location photographer who needs lighting control in the most demanding situations. The Skylite Rapid's collapsible but rigid aluminium frame delivers reliable performance even in windy conditions, while the Skylite Rapid change covers simply clip in place to provide maximum versatility.

The Skylite Rapid frames, fabrics and accessories are all available separately, so you can mix and match as you choose.

For greater value choose our Standard Kit. The Standard kit contains a Silver/White reflector, 1.25 stops diffuser, frame and bag.

Note: All Skylite frames are compatible with the original Skylite covers and Skylite Rapid covers.

#### **Features**

- Aluminium frame
- Resistant to rust so ideal for outdoors
- There is an elastic cord running through the aluminium, so it's impossible to lose parts or leave anything behind
- Skylite Rapid change covers clip easily into place for an impressively taut finish
- One bag fits all sizes