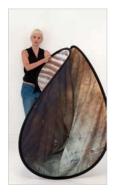

### Triflector Mkll

The Triflector is widely used in makeovers and fashion shots because the subject is given the Triflector's distinctive 'catch lights' to the eyes. The hinge mechanisms make all three panels individually adjustable to get light exactly where you need it. The panels each fold like our collapsible reflecting panels; the frame folds away and they all fit into a portable bag. Triflector MkII weighs only 1.2kg.

Using with Ezybox Studio Softbox

Without Trifloctor

Using with Beautydish

With Trifloctor

Features

- Unique quality of light
- Weighs just over 1kg

| Specifications                                             |             |
|------------------------------------------------------------|-------------|
| Triflector MkII                                            | Code        |
| Triflector Mk II - Sunfire/Silver*                         | LL LR2933   |
| Triflector Mk II - Silver/ White*                          | LL LR2933SW |
| Triflector MkII Panels                                     | Code        |
| Set of three Gold / White reflector panels                 | LL LR2905   |
| Set of three Translucent reflector panels                  | LL LR2909   |
| Set of three Silver / White reflector panels               | LL LR2903   |
| Triflector MkII Kit                                        | Code        |
| TriFlector MkII with Sunfire / Silver panels & stand kit** | LL LR2933SP |