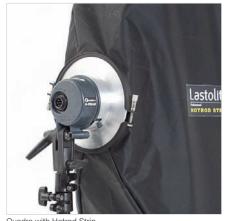

### Ezybox Hotshoe

The Ezybox Hotshoe converts your battery operated flash gun from a harsh directional light into a much softer diffused light and is available in three sizes - 38cm x 38cm, 54cm x 54cm and 76 x 76cm. The Ezybox hotshoe folds flat for easy storage and can be assembled in a matter of minutes. The inner and outer diffusers, which when used together, produces a two stop light loss. There are also a number of accessories available including extending handles, a tilthead bracket and creative diffusers.

The Ezybox Hotshoe Softbox is not designed for use with studio flash heads.

With Ezybox Hotshoe

| Specifications  |             |             |            |            |             |           |
|-----------------|-------------|-------------|------------|------------|-------------|-----------|
| Ezybox Hotshoe  | ) A         | В           | С          | D          | Е           | Code      |
| Ezybox Hotshoe* | 46cm (18")  | 46cm (18")  | 38cm (15") | 38cm (15") | 35cm (14")  | LL LS2438 |
| Ezybox Hotshoe* | 63cm (25")  | 63cm (25")  | 54cm (21") | 54cm (21") | 45cm (17½") | LL LS2462 |
| Ezybox Hotshoe* | 90cm (35½") | 90cm (35½") | 76cm (30") | 76cm (30") | 77cm (30")  | LL LS2480 |