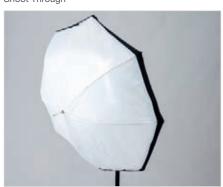

### Ezybox II - Octa

The Ezybox II is the world's first softbox designed to fit studio flash, battery operated flash guns and the Elinchrom Ranger Quadra RX. Designed to meet the demands of modern day photographers who shoot with studio flash and battery flash, the Ezybox II enables them to carry one softbox which fits all their lighting kit and switches from one to the other using simple connectors, without making any adjustments to the softbox itself.

The Ezybox II Octa softbox is our lightest Octa ever. Fast to assemble, the softbox simply pops open and is secured using 4 support rods and our unique Ezybox II softbox frame. The Ezybox II Octa is available in 2 sizes - medium and large (see below for measurements) and feature inner and outer diffusers which when used together, produces a two stop light loss and simply requires the correct connection kit depending on your chosen light source(s).

Save time and money with the Ezybox II Octa softbox.

Use with flash guns

| Specifications          |             |             |             |             |             |           |
|-------------------------|-------------|-------------|-------------|-------------|-------------|-----------|
| Ezybox II Octa          | А           | В           | С           | D           | Е           | Code      |
| Ezybox II - Octa Medium | 97cm (38")  | 80cm (31½") | 99cm (39")  | 88cm 35")   | 52cm (20½") | LL LS2720 |
| Ezybox II - Octa Large  | 117cm (46") | 102cm (40") | 120cm (47") | 112cm (44") | 66cm (26")  | LL LS2721 |