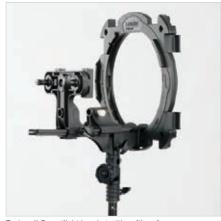

### Ezybox II

Ezybox II is a range of unique fast fit softboxes which can be used with traditional studio flash, battery operated flash guns and the Elinchrom Ranger Quadra RX range. The softboxes feature a unique softbox frame which fits directly to our Ezybox Square, Ezybox Octa and Ezybox Switch softboxes. Depending on your chosen light source, a choice of adapters can then be used to link the light source to the softbox frame. So, rather than buying different softboxes for every light you own the Ezybox II now offers a true 'one system fits all' solution.

The Ezybox II Softbox Frame

With flashguns and trigger

With studio flash

- Multi light system bracket
- Compatible with all 7 Ezybox II softboxes
- Also works with umbrellas when using flash guns
- Bracket ships with Tilthead Spigot (LL LS2401) and two way trigger cable