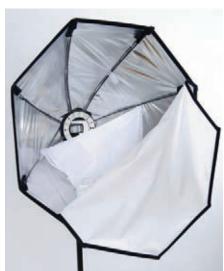

### Ezybox II - Octa

The Ezybox II is the world's first softbox designed to fit studio flash, battery operated flash guns and the Elinchrom Ranger Quadra RX. Designed to meet the demands of modern day photographers who shoot with studio flash and battery flash, the Ezybox II enables them to carry one softbox which fits all their lighting kit and switches from one to the other using simple connectors, without making any adjustments to the softbox itself.

The Ezybox II Octa softbox is our lightest Octa ever. Fast to assemble, the softbox simply pops open and is secured using 4 support rods and our unique Ezybox II softbox frame. The Ezybox II Octa is available in 2 sizes - medium and large (see below for measurements) and feature inner and outer diffusers which when used together, produces a two stop light loss and simply requires the correct connection kit depending on your chosen light source(s).

Save time and money with the Ezybox II Octa softbox.

Use with flash guns

| Specifications          |             |             |             |             |             |           |
|-------------------------|-------------|-------------|-------------|-------------|-------------|-----------|
| Ezybox II Octa          | А           | В           | С           | D           | Е           | Code      |
| Ezybox II - Octa Medium | 97cm (38")  | 80cm (31½") | 99cm (39")  | 88cm 35")   | 52cm (20½") | LL LS2720 |
| Ezybox II - Octa Large  | 117cm (46") | 102cm (40") | 120cm (47") | 112cm (44") | 66cm (26")  | LL LS2721 |