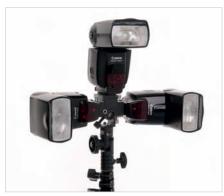

# TriFlash Sync

The TriFlash Sync is identical to the TriFlash Shoe Lock but with the added benefit of a built in sync system allowing the photographer to fire up to three flash guns from one triggering device.

The sync bracket can be fired by either the built in slave cell or via a triggering device plugged into the built in X sync/PC sync socket. The built in slave cell can be adjusted to allow for none, 1, 2 or 3 pre flashes if required.

The TriFlash Sync is shipped with a 3.5mm to 3.5mm mono jack cable and a 3.5mm mono jack to PC Sync cable to attach third party triggering systems. There is also a dummy cold shoe included for photographers who only work with one or two guns and want to slide their trigger receiver (i.e. Pocket Wizzard) onto one of the spare shoe mounts.

TriFlash using built in slave cell

- Attach up to three flash guns
- Built in slave cell with pre-flash recognition
- X sync/PC sync socket for third party triggering devices

| Specifications |           |
|----------------|-----------|
| TriFlash Sync  | Code      |
| TriFlash Sync  | LL LA2455 |