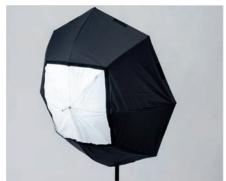

### Ezybox II - Octa

The Ezybox II is the world's first softbox designed to fit studio flash, battery operated flash guns and the Elinchrom Ranger Quadra RX. Designed to meet the demands of modern day photographers who shoot with studio flash and battery flash, the Ezybox II enables them to carry one softbox which fits all their lighting kit and switches from one to the other using simple connectors, without making any adjustments to the softbox itself.

The Ezybox II Octa softbox is our lightest Octa ever. Fast to assemble, the softbox simply pops open and is secured using 4 support rods and our unique Ezybox II softbox frame. The Ezybox II Octa is available in 2 sizes - medium and large (see below for measurements) and feature inner and outer diffusers which when used together, produces a two stop light loss and simply requires the correct connection kit depending on your chosen light source(s).

Save time and money with the Ezybox II Octa softbox.

Use with flash guns

| Specifications          |             |             |             |             |             |           |
|-------------------------|-------------|-------------|-------------|-------------|-------------|-----------|
| Ezybox II Octa          | А           | В           | С           | D           | Е           | Code      |
| Ezybox II - Octa Medium | 97cm (38")  | 80cm (31½") | 99cm (39")  | 88cm 35")   | 52cm (20½") | LL LS2720 |
| Ezybox II - Octa Large  | 117cm (46") | 102cm (40") | 120cm (47") | 112cm (44") | 66cm (26")  | LL LS2721 |