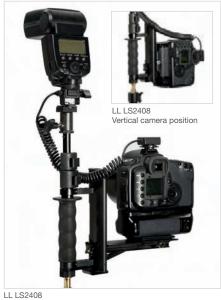

### Ezybox Hotshoe

The Ezybox Hotshoe converts your battery operated flash gun from a harsh directional light into a much softer diffused light and is available in three sizes - 38cm x 38cm, 54cm x 54cm and 76 x 76cm. The Ezybox hotshoe folds flat for easy storage and can be assembled in a matter of minutes. The inner and outer diffusers, which when used together, produces a two stop light loss. There are also a number of accessories available including extending handles, a tilthead bracket and creative diffusers.

- ▶ Softbox for Hotshoe flash
- Adjustable bracket for different sized flash guns
- Operates as a coldshoe
- Folds flat
- Assembled in a few minutes
- Ideal for location use

Ezybox Hotshoe with Elinchrom Quadra