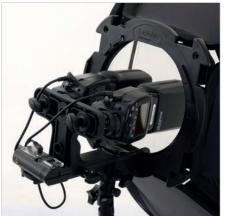

# Ezybox II Quad PATENT PENDING

The ultimate flashgun bracket. Whether you are looking for more power to freeze the action or a faster recycling time from your flashguns the Ezybox II Quad is the perfect solution. Simply attach up to 4 flashguns to the bracket, then attach one of our Ezybox II Octa softboxes (page 32) or umbrellas (page 43 - 46) to create a beautifully diffused light. Whether you are looking for more power to freeze the action or a faster recycling time from your flashguns, the Ezybox II Quad is the perfect solution.

## Features

- Attach up to 4 flash guns
- Strong robust design
- ▶ Can be used with the Ezybox II Octa softboxes or umbrellas
- ▶ Includes PC and 3.5mm jack cables
- Kits include a square mask

| Specifications                 |           |
|--------------------------------|-----------|
|                                | Code      |
| Ezybox II Quad Bracket*        | LL LS2530 |
| Quad Bracket**                 | LL LS2535 |
| Ezybox II Octa Quad Kit Medium | LL LS2520 |
| Ezybox II Octa Quad Kit Large  | LL LS2521 |