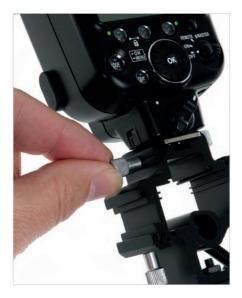

### Ezybox Hotshoe

The Ezybox Hotshoe converts your battery operated flash gun from a harsh directional light into a much softer diffused light and is available in three sizes - 38cm x 38cm, 54cm x 54cm and 76 x 76cm. The Ezybox hotshoe folds flat for easy storage and can be assembled in a matter of minutes. The inner and outer diffusers, which when used together, produces a two stop light loss. There are also a number of accessories available including extending handles, a tilthead bracket and creative diffusers.

The Ezybox Hotshoe Softbox is not designed for use with studio flash heads.

With Ezybox Hotshoe

| Specifications  |             |             |            |            |             |           |
|-----------------|-------------|-------------|------------|------------|-------------|-----------|
| Ezybox Hotshoe  | ) A         | В           | С          | D          | Е           | Code      |
| Ezybox Hotshoe* | 46cm (18")  | 46cm (18")  | 38cm (15") | 38cm (15") | 35cm (14")  | LL LS2438 |
| Ezybox Hotshoe* | 63cm (25")  | 63cm (25")  | 54cm (21") | 54cm (21") | 45cm (17½") | LL LS2462 |
| Ezybox Hotshoe* | 90cm (35½") | 90cm (35½") | 76cm (30") | 76cm (30") | 77cm (30")  | LL LS2480 |

- ▶ Softbox for Hotshoe flash
- Adjustable bracket for different sized flash guns
- Operates as a coldshoe
- Folds flat
- Assembled in a few minutes
- Ideal for location use

Ezybox Hotshoe with Elinchrom Quadra