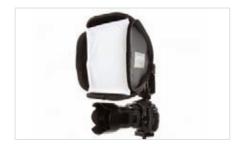

### Ezybox Hotshoe

The Ezybox Hotshoe converts your battery operated flash gun from a harsh directional light into a much softer diffused light and is available in three sizes - 38cm x 38cm, 54cm x 54cm and 76 x 76cm. The Ezybox hotshoe folds flat for easy storage and can be assembled in a matter of minutes. The inner and outer diffusers, which when used together, produces a two stop light loss. There are also a number of accessories available including extending handles, a tilthead bracket and creative diffusers.

The Ezybox Hotshoe Softbox is not designed for use with studio flash heads.

With Ezybox Hotshoe

| Specifications  |             |             |            |            |             |           |
|-----------------|-------------|-------------|------------|------------|-------------|-----------|
| Ezybox Hotshoe  | ) A         | В           | С          | D          | Е           | Code      |
| Ezybox Hotshoe* | 46cm (18")  | 46cm (18")  | 38cm (15") | 38cm (15") | 35cm (14")  | LL LS2438 |
| Ezybox Hotshoe* | 63cm (25")  | 63cm (25")  | 54cm (21") | 54cm (21") | 45cm (17½") | LL LS2462 |
| Ezybox Hotshoe* | 90cm (35½") | 90cm (35½") | 76cm (30") | 76cm (30") | 77cm (30")  | LL LS2480 |

- ▶ Softbox for Hotshoe flash
- Adjustable bracket for different sized flash guns
- Operates as a coldshoe
- Folds flat
- Assembled in a few minutes
- Ideal for location use

Ezybox Hotshoe with Elinchrom Quadra