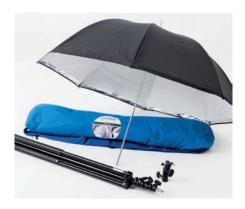

-----|------------|--------------|------------|
| Umbrella Box   | А           | В          | С            | Code       |
| 8mm shaft      | 112cm (44") | 71cm (28") | 94.5cm (37") | LL LU3226F |
| 7mm shaft      | 112cm (44") | 71cm (28") | 94.5cm (37") | LL LU3227F |

## Features

- Quick to set up location or studio
- Universal fitting onto any light
- Lightweight and compact
- Available in 7mm and 8mm shaft sizes

White Translucent 2 Stop









## Umbrella Kits

The umbrella kit comes in two sizes featuring either a 80cm (34") or 100cm (40") Lastolite All in One Umbrella (see page 32). The kit includes the Umbrella, 4 section stand, Hotshoe Tilthead and padded shoulder bag. The All in One Umbrella can be used as a silver or white bounce, a silver and white bounce or shoot through.





| Specifications                                    |               |            |              |               |                 |            |
|---------------------------------------------------|---------------|------------|--------------|---------------|-----------------|------------|
| Style                                             | Α             | В          | С            | D             | Colour<br>Temp. | Code       |
| Umbrella Kit<br>with LL LS2402 Tilthead           | 92.5cm (36½") | 61cm (24") | 78cm (31")   | 84.5cm (33")  | 5600k<br>5450k  | LL LU2475F |
| Umbrella Kit with<br>LL LS2402 Tilthead           | 112cm (44")   | 71cm (28") | 94.5cm (37") | 101.6cm (40") | 5600k<br>5450k  | LL LU2476F |
| Umbrella Kit with<br>LL LS2422 Tilthead Shoe Lock | 92.5cm (36½") | 6