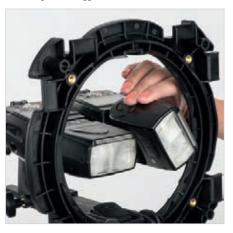

# Ezybox II Quad PATENT PENDING

The ultimate flashgun bracket. Whether you are looking for more power to freeze the action or a faster recycling time from your flashguns the Ezybox II Quad is the perfect solution. Simply attach up to 4 flashguns to the bracket, then attach one of our Ezybox II Octa softboxes (page 32) or umbrellas (page 43 - 46) to create a beautifully diffused light. Whether you are looking for more power to freeze the action or a faster recycling time from your flashguns, the Ezybox II Quad is the perfect solution.

## Features

- Attach up to 4 flash guns
- Strong robust design
- ▶ Can be used with the Ezybox II Octa softboxes or umbrellas
- ▶ Includes PC and 3.5mm jack cables
- Kits include a square mask

| Specifications                 |           |
|--------------------------------|-----------|
|                                | Code      |
| Ezybox II Quad Bracket*        | LL LS2530 |
| Quad Bracket**                 | LL LS2535 |
| Ezybox II Octa Quad Kit Medium | LL LS2520 |
| Ezybox II Octa Quad Kit Large  | LL LS2521 |