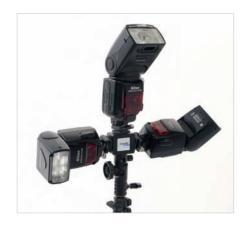

## TriFlash Shoe Lock

The TriFlash Shoe Lock is a unique bracket which allows photographers to attach up to three flashguns onto one light stand. The bracket features an umbrella socket so the gun(s) can be used with or without a shoot through or reflective umbrella. The adjustable 'screw locking' shoe mounts offer an additional locking mechanism to work alongside the built in method used on a flashgun. Whether you are looking for increased overall power or a quicker recycling time with the guns on a lower power, the TriFlash Shoe Lock will be a valuable addition to your kit.

### **Features**

- Attach up to three flash guns
- Screw locking
- Can be mounted onto a standard brass spigot
- Umbrella socket

| Specifications     |           |
|--------------------|-----------|
| Triflash Shoe Lock | Code      |
| Triflash Shoe Lock | LL LA2423 |