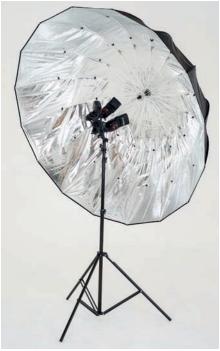

# Ezybox II Quad PATENT PENDING

The ultimate flashgun bracket. Whether you are looking for more power to freeze the action or a faster recycling time from your flashguns the Ezybox II Quad is the perfect solution. Simply attach up to 4 flashguns to the bracket, then attach one of our Ezybox II Octa softboxes (page 32) or umbrellas (page 43 - 46) to create a beautifully diffused light. Whether you are looking for more power to freeze the action or a faster recycling time from your flashguns, the Ezybox II Quad is the perfect solution.

## Features

- Attach up to 4 flash guns
- Strong robust design
- ▶ Can be used with the Ezybox II Octa softboxes or umbrellas
- ▶ Includes PC and 3.5mm jack cables
- Kits include a square mask

| Specifications                 |           |
|--------------------------------|-----------|
|                                | Code      |
| Ezybox II Quad Bracket*        | LL LS2530 |
| Quad Bracket**                 | LL LS2535 |
| Ezybox II Octa Quad Kit Medium | LL LS2520 |
| Ezybox II Octa Quad Kit Large  | LL LS2521 |