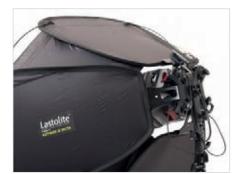

- ▶ Softbox for Hotshoe flash
- Adjustable bracket for different sized flash guns
- Operates as a coldshoe
- Folds flat
- Assembled in a few minutes
- Ideal for location use

Ezybox Hotshoe with Elinchrom Quadra

### Ezybox Hotshoe Accessories

Also fits Elinchrom Quadra (requires LL LS2362Q)

Elinchrom Quadra Speedring LL LS2362Q

LL LS2499

LL LS2400 & LL LS2401

Ezybox Hotshoe Grid (fabric) LL LS2962 & LL LS2980

| Specifications                                         |            |
|--------------------------------------------------------|------------|
| Ezybox Hotshoe Accessories                             | Code       |
| Fabric Grid for LL LS2462 Ezybox<br>Hotshoe 54cm (21") | LL LS2962  |
| Fabric Grid for LL LS2480 Ezybox<br>Hotshoe 76cm (30") | LL LS2980  |
| Ezybox Hotshoe plate<br>(with standard flash mount)    | LL LS2414  |
| Flash mount adaptor for Metz 45*                       | LL LS2415  |
| Flash mount adaptor for Metz 76*                       | LL LS2416  |
| Flash mount adaptor for Quantum*                       | LL LS2417  |
| Extending Handle (24cm - 48cm)                         | LL LS2400  |
| Small handle (15cm) with spigot and hotshoe connector  | LL LS2437  |
| Non rotating extending handle 70 - 176cm**             | LL LS2452  |
| Non rotating extending handle 74 - 232cm**             | LL LS2453  |
| Waist holder for extending handles<br>2413 and 2435    | LL LS2499  |
| Clamp (with brass spigot)                              | LL LS2404  |
| Tilthead (with spigot)                                 | LL LS2401  |
| Ezybox Hotshoe Bracket Plate (extended)                | LL LS24190 |
| Hotshoe to 1/4" Screw Adaptor                          | LL LM2434  |
| Spigot 1/4" to 3/8" Convertor                          | LL LS2418  |
| Elinchrom Quadra Speedring                             | LL LS2362Q |
| * Only compatible with the LL LS2414 pla               | ate        |