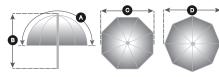

ounce /<br>Translucent | 92.5cm (36½") | 61cm (24") | 78cm (31")   | 84.5cm (33")  | 5600k<br>5450k  | -0.3f (bounce)<br>-0.6f (shoot through) | LL LU3223F |  |  |
| White Bounce /<br>Translucent | 112cm (44")   | 71cm (28") | 94.5cm (37") | 101.6cm (40") | 5600k<br>5450k  | -0.3f (bounce)<br>-0.6f (shoot through) | LL LU4523F |  |  |

## Features

- Removable outer cover
- Translucent shoot through
- Translucent white bounce with silver behind
- Umbrella spokes are concealed behind translucent fabric
- ▶ 8mm shaft

White



White Translucent 1 Stop









## Umbrellas - All in One











## **Features**

- Removable covers
- ▶ Translucent shoot through
- Translucent white bounce
- White bounce with silver behind
- ▶ Silver bounce
- 8mm shaft

Silver



White Translucent 1 Stop







Professional

## **Lighting Control**

## Umbrellas - Essentials







LL LU2123 / LL LU3707F / LL LU4507F White Translucent



LL LU4503F Silver Bounce

| V. |  |  |
|----|--|--|

| White translucent shoot through |
|---------------------------------|
| ▶ Silver bounce                 |
| White PVC bounce                |
| Extra large white bounce        |
| Available in various sizes      |
| ▶ 8mm shaft                     |
|                                 |

**Features** 



| hite Translucent 1 Stop |  |
|-------------------------|--|



| Specification | IS     |               |             |              |               |                 |               |            |
|---------------|--------|---------------|-------------|--------------|---------------|-----------------|-----