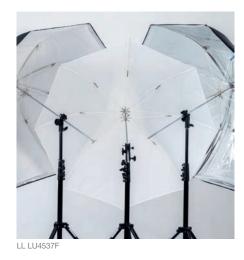

Diffuser, 2 Stops

Reflector Kit

Soft Silver 5600°K

30cm (12")

14cm (5.5")

CODE

LL LR1206

LL LR1231

LL LR1234

LL LR1236

II I R1241

LL LR1228

Silver 5600°K

50cm (20")

24cm (9")

CODE

LL LR2006

LL LR2031

LL LR2034

LL LR2036

II I R2041

LL LR2028

LL LR2007

Sunlite 5000°K

76cm (30")

30cm (12")

CODE

LL LR3006

LL LR3031

LL LR3034

LL LR3036

LL LR3041

LL LR3028

LL LR3007

Sunfire 4750°K

120cm (48")

48cm (19")

CODE

LL LR4806

LL LR4831

LL LR4834

LL LR4836

II I R4841

LL LR4828

LL LR4807

95cm (38")

40cm (16")

CODE

LL LR3806

LL LR3831

LL LR3834

LL LR3836

II I R3841

LL LR3828

LL LR3807

1.8 x 1.2m (6' x 4')

64cm (25")

LL LR7206

LL LR7231

LL LR7234

LL LR7236

LL LR7241

LL LR7228

LL LR7207