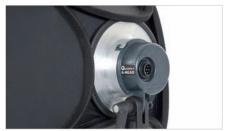

- ▶ Softbox for Hotshoe flash
- Adjustable bracket for different sized flash guns
- Operates as a coldshoe
- Folds flat
- Assembled in a few minutes
- Ideal for location use

Ezybox Hotshoe with Elinchrom Quadra

### Ezybox Hotshoe Accessories

Also fits Elinchrom Quadra (requires LL LS2362Q)

Elinchrom Quadra Speedring LL LS2362Q

LL LS2499

LL LS2400 & LL LS2401

Ezybox Hotshoe Grid (fabric) LL LS2962 & LL LS2980

| Specifications                                         |            |
|--------------------------------------------------------|------------|
| Ezybox Hotshoe Accessories                             | Code       |
| Fabric Grid for LL LS2462 Ezybox<br>Hotshoe 54cm (21") | LL LS2962  |
| Fabric Grid for LL LS2480 Ezybox<br>Hotshoe 76cm (30") | LL LS2980  |
| Ezybox Hotshoe plate<br>(with standard flash mount)    | LL LS2414  |
| Flash mount adaptor for Metz 45*                       | LL LS2415  |
| Flash mount adaptor for Metz 76*                       | LL LS2416  |
| Flash mount adaptor for Quantum*                       | LL LS2417  |
| Extending Handle (24cm - 48cm)                         | LL LS2400  |
| Small handle (15cm) with spigot and hotshoe connector  | LL LS2437  |
| Non rotating extending handle 70 - 176cm**             | LL LS2452  |
| Non rotating extending handle 74 - 232cm**             | LL LS2453  |
| Waist holder for extending handles<br>2413 and 2435    | LL LS2499  |
| Clamp (with brass spigot)                              | LL LS2404  |
| Tilthead (with spigot)                                 | LL LS2401  |
| Ezybox Hotshoe Bracket Plate (extended)                | LL LS24190 |
| Hotshoe to 1/4" Screw Adaptor                          | LL LM2434  |
| Spigot 1/4" to 3/8" Convertor                          | LL LS2418  |
| Elinchrom Quadra Speedring                             | LL LS2362Q |
| * Only compatible with the LL LS2414 pla               | ate        |