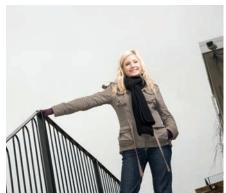

### TriGrip

The TriGrip reflectors utilise a triangular design which provides a much stronger and stable structure. They also feature a moulded handle with securing strap, allowing even more accurate positioning of the reflector with just one hand, which means that light can be directed to all those awkward spots e.g. under the chin and eyes without the need for stands or supports. The securing straps also allow you to support the reflector without actually gripping the handle, reducing the pressure on your wrist and fingers when held for prolonged periods.

#### Features

- Hold the reflector with just one hand
- ► Hold 2 reflectors, one in each hand
- New moulded handle with strap
- Double sided
- ▶ Collapses to a third of its original size

Silver / White

Gold / White