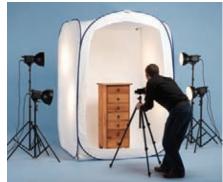

### Triflector Mkll

The Triflector is widely used in makeovers and fashion shots because the subject is given the Triflector's distinctive 'catch lights' to the eyes. The hinge mechanisms make all three panels individually adjustable to get light exactly where you need it. The panels each fold like our collapsible reflecting panels; the frame folds away and they all fit into a portable bag. Triflector MkII weighs only 1.2kg.

Using with Ezybox Studio Softbox

Without Trifloctor

Using with Beautydish

With Trifloctor

Features

- Unique quality of light
- Weighs just over 1kg

| Specifications                                             |             |
|------------------------------------------------------------|-------------|
| Triflector MkII                                            | Code        |
| Triflector Mk II - Sunfire/Silver*                         | LL LR2933   |
| Triflector Mk II - Silver/ White*                          | LL LR2933SW |
| Triflector MkII Panels                                     | Code        |
| Set of three Gold / White reflector panels                 | LL LR2905   |
| Set of three Translucent reflector panels                  | LL LR2909   |
| Set of three Silver / White reflector panels               | LL LR2903   |
| Triflector MkII Kit                                        | Code        |
| TriFlector MkII with Sunfire / Silver panels & stand kit** | LL LR2933SP |