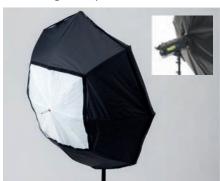

### Ezybox II - Octa

The Ezybox II is the world's first softbox designed to fit studio flash, battery operated flash guns and the Elinchrom Ranger Quadra RX. Designed to meet the demands of modern day photographers who shoot with studio flash and battery flash, the Ezybox II enables them to carry one softbox which fits all their lighting kit and switches from one to the other using simple connectors, without making any adjustments to the softbox itself.

The Ezybox II Octa softbox is our lightest Octa ever. Fast to assemble, the softbox simply pops open and is secured using 4 support rods and our unique Ezybox II softbox frame. The Ezybox II Octa is available in 2 sizes - medium and large (see below for measurements) and feature inner and outer diffusers which when used together, produces a two stop light loss and simply requires the correct connection kit depending on your chosen light source(s).

Save time and money with the Ezybox II Octa softbox.

Use with flash guns

| Specifications          |             |             |             |             |             |           |
|-------------------------|-------------|-------------|-------------|-------------|-------------|-----------|
| Ezybox II Octa          | А           | В           | С           | D           | Е           | Code      |
| Ezybox II - Octa Medium | 97cm (38")  | 80cm (31½") | 99cm (39")  | 88cm 35")   | 52cm (20½") | LL LS2720 |
| Ezybox II - Octa Large  | 117cm (46") | 102cm (40") | 120cm (47") | 112cm (44") | 66cm (26")  | LL LS2721 |

Use with Elinchrom Quadra

| Fabric Grids                                      | Code       |
|---------------------------------------------------|------------|
| Fabric grids for Ezybox II Octa - Medium          | LL LS2953  |
| Fabric grids for Ezybox II Octa - Large           | LL LS2954  |
| Connection Kits                                   | Code       |
| Ezybox II Speedlight Bracket*                     | LL LS2701  |
| Ezybox II Elinchrom Quadra Spigot                 | LL LS2705  |
| Ezybox II Speedring Plate (Bowens)                | LL LS2351N |
| Ezybox II Speedring Plate (Elinchrom)             | LL LS2352N |
| Ezybox II Speedring Plate (Balcar)                | LL LS2353N |
| Ezybox II Speedring Plate (Profoto)               | LL LS2354N |
| Ezybox II speedring Plate (Hensel Contra)         | LL LS2356N |
| Ezybox II Speedring Plate<br>(Multiblitz Compact) | LL LS2357N |