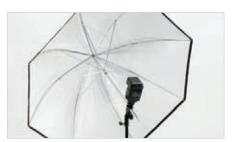

PVC Umbrella LL LU3212

Barn Door and Gel Set LL LL3269

Radio Trigger LL LL3265

Honeycomb Grid LL LL3275

Snoot LL LL3288

Diffuser & Honeycomb for BeautyLite LL LL3268

| Specifications                 |             |  |  |  |
|--------------------------------|-------------|--|--|--|
| Lumen8                         | Code        |  |  |  |
| Lumen8 Single Flash Head F400* | LL LL3501RT |  |  |  |
| Lumen8 replacement flash tube  | LL LL3276   |  |  |  |

\*not compatible with the Ezybox Hotshoe range of softboxes

| Lumen8 Accessories                              | Code      |
|-------------------------------------------------|-----------|
| PVC Umbrella White (See page 46)                | LL LU3212 |
| PVC Umbrella White (See page 46)                | LL LU4512 |
| 4 Section Air Cushion Stand                     | LL LS1159 |
| Reflector dish 18.5cm (7")                      | LL LL3264 |
| Reflector dish 25cm (10")                       | LL LR3580 |
| Reflector dish 46cm (18")                       | LL LL3274 |
| BeautyLite Reflector Dish                       | LL LL3266 |
| Snoot                                           | LL LL3288 |
| Barn door and gel set for 18.5cm (7") reflector | LL LL3269 |
| Gel Clips                                       | LL LL3271 |
| Honeycomb grid for 18.5cm (7") dish             | LL LL3267 |
| Honeycomb grid for 25cm (10") dish              | LL LL3275 |
| Diffuser & honeycomb for BeautyLite             | LL LL3268 |
| Sync Cable                                      | LL LL3262 |
| Radio Trigger (Mains Powered)                   | LL LL3265 |
| Super Leuci Modelling Bulb (100W)               | LL LL3261 |

### Lumen8 Kits

The Lumen8 flash kit is designed for photographers who need to be mobile. The two head kit is supplied in two handy carry cases, which can also be carried on the shoulder or by hand. The high quality specification continues with the inclusion of one of Lastolite's famous black/white PVC umbrellas and a 60cm x 60cm softbox. And to finish off this ultimate flash kit two wide based, air dampened stands ensure that your lights are supported securely.