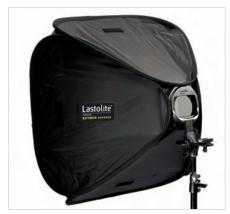

### Ezybox Hotshoe

The Ezybox Hotshoe converts your battery operated flash gun from a harsh directional light into a much softer diffused light and is available in three sizes - 38cm x 38cm, 54cm x 54cm and 76 x 76cm. The Ezybox hotshoe folds flat for easy storage and can be assembled in a matter of minutes. The inner and outer diffusers, which when used together, produces a two stop light loss. There are also a number of accessories available including extending handles, a tilthead bracket and creative diffusers.

The Ezybox Hotshoe Softbox is not designed for use with studio flash heads.

With Ezybox Hotshoe

| Specifications  |             |             |            |            |             |           |
|-----------------|-------------|-------------|------------|------------|-------------|-----------|
| Ezybox Hotshoe  | ) A         | В           | С          | D          | Е           | Code      |
| Ezybox Hotshoe* | 46cm (18")  | 46cm (18")  | 38cm (15") | 38cm (15") | 35cm (14")  | LL LS2438 |
| Ezybox Hotshoe* | 63cm (25")  | 63cm (25")  | 54cm (21") | 54cm (21") | 45cm (17½") | LL LS2462 |
| Ezybox Hotshoe* | 90cm (35½") | 90cm (35½") | 76cm (30") | 76cm (30") | 77cm (30")  | LL LS2480 |

- ▶ Softbox for Hotshoe flash
- Adjustable bracket for different sized flash guns
- Operates as a coldshoe
- Folds flat
- Assembled in a few minutes
- Ideal for location use

Ezybox Hotshoe with Elinchrom Quadra