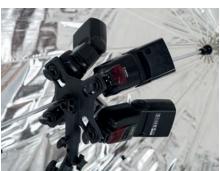

# Ezybox II Quad PATENT PENDING

The ultimate flashgun bracket. Whether you are looking for more power to freeze the action or a faster recycling time from your flashguns the Ezybox II Quad is the perfect solution. Simply attach up to 4 flashguns to the bracket, then attach one of our Ezybox II Octa softboxes (page 32) or umbrellas (page 43 - 46) to create a beautifully diffused light. Whether you are looking for more power to freeze the action or a faster recycling time from your flashguns, the Ezybox II Quad is the perfect solution.

## Features

- Attach up to 4 flash guns
- Strong robust design
- ▶ Can be used with the Ezybox II Octa softboxes or umbrellas
- ▶ Includes PC and 3.5mm jack cables
- Kits include a square mask

| Specifications                 |           |
|--------------------------------|-----------|
|                                | Code      |
| Ezybox II Quad Bracket*        | LL LS2530 |
| Quad Bracket**                 | LL LS2535 |
| Ezybox II Octa Quad Kit Medium | LL LS2520 |
| Ezybox II Octa Quad Kit Large  | LL LS2521 |