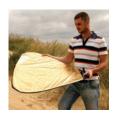

### TriGrip

The TriGrip reflectors utilise a triangular design which provides a much stronger and stable structure. They also feature a moulded handle with securing strap, allowing even more accurate positioning of the reflector with just one hand, which means that light can be directed to all those awkward spots e.g. under the chin and eyes without the need for stands or supports. The securing straps also allow you to support the reflector without actually gripping the handle, reducing the pressure on your wrist and fingers when held for prolonged periods.

#### Features

- Hold the reflector with just one hand
- ► Hold 2 reflectors, one in each hand
- New moulded handle with strap
- Double sided
- ▶ Collapses to a third of its original size

Silver / White

Gold / White