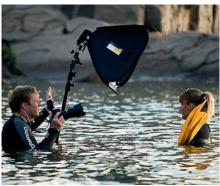

### TriFlip 8:1 Deluxe Kit

The TriFlip 8:1 Deluxe Kit provides a complete all in one solution for the busy photographer. The kit comprises: 1 x 75cm (30") TriGrip 2 stop diffuser, 1 x set of 75cm (30") TriFlip covers containing white, silver, softsilver, gold, sunlite and sunfire reflective surfaces as well as a black surface, 1 x air cushioned lighting stand (85cm - 312cm high), 1 x TriGrip Bracket and 1 x carry case with shoulder strap.