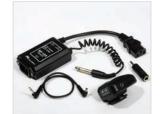

## TriFlash Shoe Lock

The TriFlash Shoe Lock is a unique bracket which allows photographers to attach up to three flashguns onto one light stand. The bracket features an umbrella socket so the gun(s) can be used with or without a shoot through or reflective umbrella. The adjustable 'screw locking' shoe mounts offer an additional locking mechanism to work alongside the built in method used on a flashgun. Whether you are looking for increased overall power or a quicker recycling time with the guns on a lower power, the TriFlash Shoe Lock will be a valuable addition to your kit.

### **Features**

- Attach up to three flash guns
- Screw locking
- Can be mounted onto a standard brass spigot
- Umbrella socket

| Specifications     |           |
|--------------------|-----------|
| Triflash Shoe Lock | Code      |
| Triflash Shoe Lock | LL LA2423 |

# TriFlash Sync

The TriFlash Sync is identical to the TriFlash Shoe Lock but with the added benefit of a built in sync system allowing the photographer to fire up to three flash guns from one triggering device.

The sync bracket can be fired by either the built in slave cell or via a triggering device plugged into the built in X sync/PC sync socket. The built in slave cell can be adjusted to allow for none, 1, 2 or 3 pre flashes if required.

The TriFlash Sync is shipped with a 3.5mm to 3.5mm mono jack cable and a 3.5mm mono jack to PC Sync cable to attach third party triggering systems. There is also a dummy cold shoe included for photographers who only work with one or two guns and want to slide their trigger receiver (i.e. Pocket Wizzard) onto one of the spare shoe mounts.

TriFlash using built in slave cell

- Attach up to three flash guns
- Built in slave cell with pre-flash recognition
- X sync/PC sync socket for third party triggering devices

| Specifications |           |
|----------------|-----------|
| TriFlash Sync  | Code      |
| TriFlash Sync  | LL LA2455 |