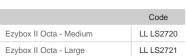

Save time and money with the Ezybox II Octa softbox.

Use with flash guns

| Specifications          |             |             |             |             |             |           |
|-------------------------|-------------|-------------|-------------|-------------|-------------|-----------|
| Ezybox II Octa          | А           | В           | С           | D           | Е           | Code      |
| Ezybox II - Octa Medium | 97cm (38")  | 80cm (31½") | 99cm (39")  | 88cm 35")   | 52cm (20½") | LL LS2720 |
| Ezybox II - Octa Large  | 117cm (46") | 102cm (40") | 120cm (47") | 112cm (44") | 66cm (26")  | LL LS2721 |