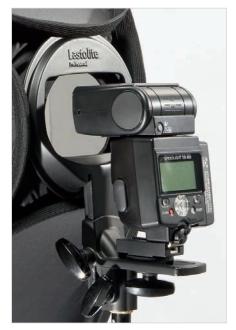

### Ezybox Hotshoe

The Ezybox Hotshoe converts your battery operated flash gun from a harsh directional light into a much softer diffused light and is available in three sizes - 38cm x 38cm, 54cm x 54cm and 76 x 76cm. The Ezybox hotshoe folds flat for easy storage and can be assembled in a matter of minutes. The inner and outer diffusers, which when used together, produces a two stop light loss. There are also a number of accessories available including extending handles, a tilthead bracket and creative diffusers.

- ▶ Softbox for Hotshoe flash
- Adjustable bracket for different sized flash guns
- Operates as a coldshoe
- Folds flat
- Assembled in a few minutes
- Ideal for location use

Ezybox Hotshoe with Elinchrom Quadra