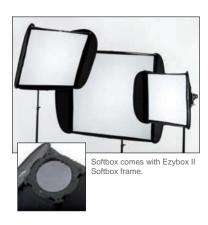

### Ezybox II - Square

The Ezybox II is the world's first softbox designed to fit studio flash, battery operated flash guns and the Elinchrom Ranger Quadra RX. Designed to meet the demands of modern day photographers who shoot with studio flash and battery flash, the Ezybox II enables them to carry one softbox which fits all their lighting kit and switches from one to the other using simple connectors, without making any adjustments to the softbox itself.

The Ezybox II Square softbox is our lightest softbox ever. Fast to assemble, the softbox simply pops open and is secured using 2 support rods and our unique Ezybox II softbox frame. The Ezybox II Square is available in 3 sizes - small, medium and large (see below for measurements) and feature inner and outer diffusers which when used together, produces a two stop light loss and simply requires the correct connection kit depending on your chosen light source(s).

Use with Studio Flash

| Specifications            |            |             |             |             |             |           |
|---------------------------|------------|-------------|-------------|-------------|-------------|-----------|
| Ezybox II Square          | А          | В           | С           | D           | Е           | Code      |
| Ezybox II Square - Small  | 50cm (20") | 64cm (25")  | 45cm (18")  | 45cm (18")  | 34cm (13½") | LL LS2710 |
| Ezybox II Square - Medium | 64cm (25") | 76cm (30")  | 60cm (24")  | 60cm (24")  | 40cm (16")  | LL LS2711 |
| Ezybox II Square - Large  | 94cm (37") | 120cm (47") | 90cm (35½") | 90cm (35½") | 54cm (21")  | LL LS2712 |