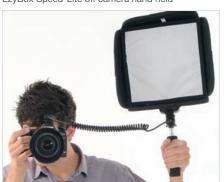

### Ezybox Speed-Lite

The Ezybox Speed-Lite is a  $22 \text{cm} \times 22 \text{cm} (8.5" \times 8.5")$  mini softbox which attaches directly onto a flashgun whether it's on or off camera.

The softbox folds in the same way as our other highly successful Ezybox softboxes making it an ultra portable solution for busy photographers. The Ezybox Speed-Lite also features an inner and outer diffuser (both removable), which when used together, produces a two stop light loss, delivering an unrivalled softness of light.

EzyBox Speed-Lite off camera hand held

Ezybox Speed-Lite Kit LL LS2431 / LL LS2432

| Specifications |                          |                                                |                                                                     |                                                                                                |                                                                                                                 |
|----------------|--------------------------|------------------------------------------------|---------------------------------------------------------------------|------------------------------------------------------------------------------------------------|-----------------------------------------------------------------------------------------------------------------|
| А              | В                        | С                                              | D                                                                   | Е                                                                                              | Code                                                                                                            |
| 28cm (11")     | 28cm (11")               | 22cm (8.5")                                    | 22cm (8.5")                                                         | 20cm (8")                                                                                      | LL LS2420                                                                                                       |
| 28cm (11")     | 28cm (11")               | 22cm (8.5")                                    | 22cm (8.5")                                                         | 20cm (8")                                                                                      | LL LS2431                                                                                                       |
| 28cm (11")     | 28cm (11")               | 22cm (8.5")                                    | 22cm (8.5")                                                         | 20cm (8")                                                                                      | LL LS2432                                                                                                       |
|                | 28cm (11")<br>28cm (11") | 28cm (11") 28cm (11")<br>28cm (11") 28cm (11") | 28cm (11") 28cm (11") 22cm (8.5") 28cm (11") 28cm (11") 22cm (8.5") | 28cm (11") 28cm (11") 22cm (8.5") 22cm (8.5")<br>28cm (11") 28cm (11") 22cm (8.5") 22cm (8.5") | 28cm (11") 28cm (11") 22cm (8.5") 22cm (8.5") 20cm (8") 28cm (11") 28cm (11") 22cm (8.5") 22cm (8.5") 20cm (8") |