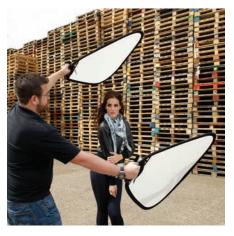

### TriGrip

The TriGrip reflectors utilise a triangular design which provides a much stronger and stable structure. They also feature a moulded handle with securing strap, allowing even more accurate positioning of the reflector with just one hand, which means that light can be directed to all those awkward spots e.g. under the chin and eyes without the need for stands or supports. The securing straps also allow you to support the reflector without actually gripping the handle, reducing the pressure on your wrist and fingers when held for prolonged periods.

### TriGrip Bracket

The TriGrip bracket is ideal for photographers who work alone and want to support the TriGrip reflector on one of our extending handles, a lighting stand, tripod or any other type of fixing bracket (a spigot connector may be required). Simply place the moulded TriGrip handle into the bracket and secure it in place with the strap. The ball joint connector enables you to then position the TriGrip exactly where you want leaving your hands free to operate the camera.