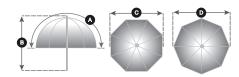

PVC Umbrella LL LU3212

Barn Door and Gel Set LL LL3269

Radio Trigger LL LL3265

Honeycomb Grid LL LL3275

Snoot LL LL3288

Diffuser & Honeycomb for BeautyLite LL LL3268

| Specifications                 |             |  |  |  |
|--------------------------------|-------------|--|--|--|
| Lumen8                         | Code        |  |  |  |
| Lumen8 Single Flash Head F400* | LL LL3501RT |  |  |  |
| Lumen8 replacement flash tube  | LL LL3276   |  |  |  |

\*not compatible with the Ezybox Hotshoe range of softboxes

| Lumen8 Accessories                              | Code      |
|-------------------------------------------------|-----------|
| PVC Umbrella White (See page 46)                | LL LU3212 |
| PVC Umbrella White (See page 46)                | LL LU4512 |
| 4 Section Air Cushion Stand                     | LL LS1159 |
| Reflector dish 18.5cm (7")                      | LL LL3264 |
| Reflector dish 25cm (10")                       | LL LR3580 |
| Reflector dish 46cm (18")                       | LL LL3274 |
| BeautyLite Reflector Dish                       | LL LL3266 |
| Snoot                                           | LL LL3288 |
| Barn door and gel set for 18.5cm (7") reflector | LL LL3269 |
| Gel Clips                                       | LL LL3271 |
| Honeycomb grid for 18.5cm (7") dish             | LL LL3267 |
| Honeycomb grid for 25cm (10") dish              | LL LL3275 |
| Diffuser & honeycomb for BeautyLite             | LL LL3268 |
| Sync Cable                                      | LL LL3262 |
| Radio Trigger (Mains Powered)                   | LL LL3265 |
| Super Leuci Modelling Bulb (100W)               | LL LL3261 |

### Lumen8 Kits

The Lumen8 flash kit is designed for photographers who need to be mobile. The two head kit is supplied in two handy carry cases, which can also be carried on the shoulder or by hand. The high quality specification continues with the inclusion of one of Lastolite's famous black/white PVC umbrellas and a 60cm x 60cm softbox. And to finish off this ultimate flash kit two wide based, air dampened stands ensure that your lights are supported securely.

Lumen8 flash heads are not compatible with the Ezybox Hotshoe softbox range.

Kit LL LL3502RT

LL LL3504

2 x Flash head case

LL LL3502 Stand Case Contents

2 x Flash head case contents

| Specifications                                |                |                  |                   |             |                               |      |            |             |
|-----------------------------------------------|----------------|------------------|-------------------|-------------|-------------------------------|------|------------|-------------|
| Lumen8 Kits                                   | Flash Head 400 | Reflector 18.5cm | PVC 80cm Umbrella | Light Stand | Softbox* with rods<br>60x60cm | Case | Sync Cable | Code        |
| Lumen8 Flash Kit F400                         | 2              | 2                | 1                 | 2           | 1                             | 2    | 2          | LL LL3500RT |
| Lumen8 Flash Umbrella Kit F400                | 2              | 2                | 2                 | 2           |                               | 2    | 2          | LL LL3502RT |
| Lumen8 Softbox Kit F400                       | 2              | 2                |                   | 2           | 2                             | 2    | 2          | LL LL3509RT |
| Lumen8 Flash Single Head<br>Umbrella Kit F400 | 1              | 1                | 1                 | 1           |                               | 1    | 1          | LL LL3504RT |
| Lumen8 Flash Single Head<br>Softbox* Kit F400 | 1              | 1                |                   | 1           | 1                             | 1    | 1          | LL LL3505RT |