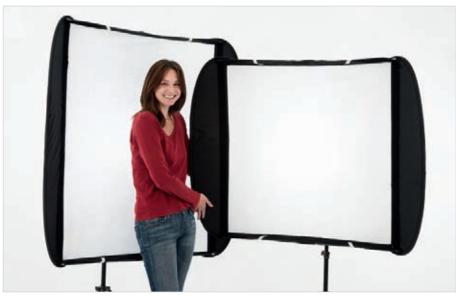

### Lumen8 Kits

The Lumen8 flash kit is designed for photographers who need to be mobile. The two head kit is supplied in two handy carry cases, which can also be carried on the shoulder or by hand. The high quality specification continues with the inclusion of one of Lastolite's famous black/white PVC umbrellas and a 60cm x 60cm softbox. And to finish off this ultimate flash kit two wide based, air dampened stands ensure that your lights are supported securely.

Lumen8 flash heads are not compatible with the Ezybox Hotshoe softbox range.

Kit LL LL3502RT

LL LL3504

2 x Flash head case

LL LL3502 Stand Case Contents

2 x Flash head case contents

| Specifications                                |                |                  |                   |             |                               |      |            |             |
|-----------------------------------------------|----------------|------------------|-------------------|-------------|-------------------------------|------|------------|-------------|
| Lumen8 Kits                                   | Flash Head 400 | Reflector 18.5cm | PVC 80cm Umbrella | Light Stand | Softbox* with rods<br>60x60cm | Case | Sync Cable | Code        |
| Lumen8 Flash Kit F400                         | 2              | 2                | 1                 | 2           | 1                             | 2    | 2          | LL LL3500RT |
| Lumen8 Flash Umbrella Kit F400                | 2              | 2                | 2                 | 2           |                               | 2    | 2          | LL LL3502RT |
| Lumen8 Softbox Kit F400                       | 2              | 2                |                   | 2           | 2                             | 2    | 2          | LL LL3509RT |
| Lumen8 Flash Single Head<br>Umbrella Kit F400 | 1              | 1                | 1                 | 1           |                               | 1    | 1          | LL LL3504RT |
| Lumen8 Flash Single Head<br>Softbox* Kit F400 | 1              | 1                |                   | 1           | 1                             | 1    | 1          | LL LL3505RT |