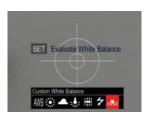

### White Balancing the Camera

The EzyBalance, XpoBalance and TriBalance all feature a unique focusing target to enable the camera to focus on the card and take the necessary readings for an accurate white balance setting. Many cameras struggle to actually focus on a plain white or grey area.

A poorly exposed and colour balanced image.

Get the model to hold the EzyBalance.

Select the Custom White Balance setting on your camera (refer to your camera manual for instructions).

Zoom in so the EzyBalance fills the whole frame of the camera and take a reading off the card (refer to your camera manual for instructions).

Your White Balance is now set so you can re-take the shot with the correct exposure and colour balance.