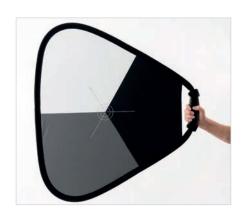

# XpoBalance PATENTED

The XpoBalance works in a similar way to the EzyBalance but has the added advantage of three different grey surfaces on one side and a black, white and 18% grey surface on the other side, collectively offering a range of white balance, exposure, colour correction and bracketing adjustment options.

**XpoBalance** 

| Specifications              |           |  |  |  |
|-----------------------------|-----------|--|--|--|
| EzyBalance                  | Code      |  |  |  |
| 30cm (12") 18%              | LL LR1250 |  |  |  |
| 50cm (20") 18%              | LL LR2050 |  |  |  |
| 75cm (30") 18%              | LL LR3050 |  |  |  |
| 30cm (12") 12%              | LL LR1254 |  |  |  |
| EzyBalance for Scuba Divers |           |  |  |  |
| 30cm (12") 18%              | LL LR1252 |  |  |  |
| XpoBalance                  |           |  |  |  |
| 38cm (15")                  | LL LR1558 |  |  |  |
| TriBalance                  |           |  |  |  |
| 75cm (30")                  | LL LR3658 |  |  |  |
|                             |           |  |  |  |