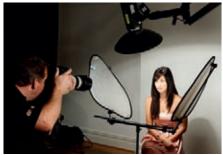

### TriGrip

The TriGrip reflectors utilise a triangular design which provides a much stronger and stable structure. They also feature a moulded handle with securing strap, allowing even more accurate positioning of the reflector with just one hand, which means that light can be directed to all those awkward spots e.g. under the chin and eyes without the need for stands or supports. The securing straps also allow you to support the reflector without actually gripping the handle, reducing the pressure on your wrist and fingers when held for prolonged periods.

### TriGrip Bracket

The TriGrip bracket is ideal for photographers who work alone and want to support the TriGrip reflector on one of our extending handles, a lighting stand, tripod or any other type of fixing bracket (a spigot connector may be required). Simply place the moulded TriGrip handle into the bracket and secure it in place with the strap. The ball joint connector enables you to then position the TriGrip exactly where you want leaving your hands free to operate the camera.

The bracket can be used to support the TriGrip when working with ambient light or in conjunction with battery operated flash using the flash gun attachment arm to bounce light off the reflectors surface or shoot through a diffusing panel.