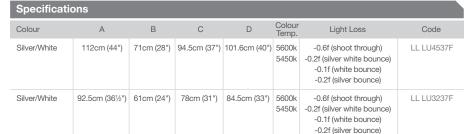

Bounce /<br>Translucent | 92.5cm (36½") | 61cm (24") | 78cm (31")   | 84.5cm (33")  | 5600k<br>5450k  | -0.3f (bounce)<br>-0.6f (shoot through) | LL LU3223F |  |  |
| White Bounce /<br>Translucent | 112cm (44")   | 71cm (28") | 94.5cm (37") | 101.6cm (40") | 5600k<br>5450k  | -0.3f (bounce)<br>-0.6f (shoot through) | LL LU4523F |  |  |

## Features

- Removable outer cover
- Translucent shoot through
- Translucent white bounce with silver behind
- Umbrella spokes are concealed behind translucent fabric
- ▶ 8mm shaft

White



White Translucent 1 Stop









## Umbrellas - All in One











## **Features**

- Removable covers
- ▶ Translucent shoot through
- Translucent white bounce
- White bounce with silver behind
- ▶ Silver bounce
- 8mm shaft

Silver



White Translucent 1 Stop







Professional

## **Lighting Control**

## Umbrellas - Essentials







LL LU2123 / LL LU3707F / LL LU4507F White Translucent



LL LU4503F Silver Bounce

| V. |  |  |
|----|--|--|

| White translucent shoot through |
|---------------------------------|
| ▶ Silver bounce                 |
| White PVC bounce                |
| Extra large white bounce        |
| Available in various sizes      |
| ▶ 8mm shaft                     |
|                                 |

**Features** 



| hite Translucent 1 Stop |  |
|-------------------------|--|



| Specification | IS     |               |             |              |               |                 |               |            |
|---------------|--------|---------------|-------------|--------------|---------------|-----------------|---