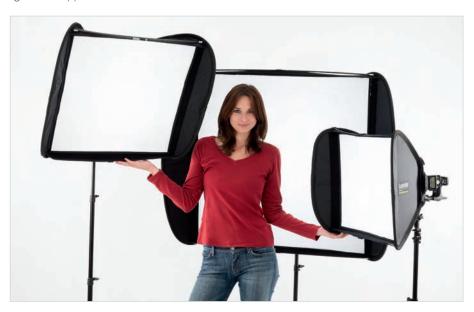

### TriFlip 8:1 Deluxe Kit

The TriFlip 8:1 Deluxe Kit provides a complete all in one solution for the busy photographer. The kit comprises: 1 x 75cm (30") TriGrip 2 stop diffuser, 1 x set of 75cm (30") TriFlip covers containing white, silver, softsilver, gold, sunlite and sunfire reflective surfaces as well as a black surface, 1 x air cushioned lighting stand (85cm - 312cm high), 1 x TriGrip Bracket and 1 x carry case with shoulder strap.

### TriFlips 8:1

Never get caught out again, up to 8 surfaces in the same bag. The TriFlips are designed to increase the versatility of the TriGrip reflector. Simply insert the TriGrip into the TriFlip sleeve for instant access. TriFlip surfaces: Silver, White, Soft Silver, Gold, Sunfire, Sunlite and Black.

#### Features

- Contains TriFlip sleeves which are double sided and reversible, providing 7 different coloured surfaces
- Set up in seconds
- Taut professional finish

| Specifications       |            |           |
|----------------------|------------|-----------|
| TriFlip 8:1          | А          | Code      |
| TriFlip 8:1 Kit      | 75cm (30") | LL LR3696 |
| TriFlip 8:1 Mini Kit | 45cm (18") | LL LR3596 |