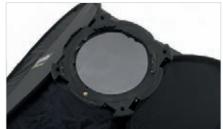

### Ezybox Hotshoe

The Ezybox Hotshoe converts your battery operated flash gun from a harsh directional light into a much softer diffused light and is available in three sizes - 38cm x 38cm, 54cm x 54cm and 76 x 76cm. The Ezybox hotshoe folds flat for easy storage and can be assembled in a matter of minutes. The inner and outer diffusers, which when used together, produces a two stop light loss. There are also a number of accessories available including extending handles, a tilthead bracket and creative diffusers.

The Ezybox Hotshoe Softbox is not designed for use with studio flash heads.

With Ezybox Hotshoe

| Specifications  |             |             |            |            |             |           |
|-----------------|-------------|-------------|------------|------------|-------------|-----------|
| Ezybox Hotshoe  | ) A         | В           | С          | D          | Е           | Code      |
| Ezybox Hotshoe* | 46cm (18")  | 46cm (18")  | 38cm (15") | 38cm (15") | 35cm (14")  | LL LS2438 |
| Ezybox Hotshoe* | 63cm (25")  | 63cm (25")  | 54cm (21") | 54cm (21") | 45cm (17½") | LL LS2462 |
| Ezybox Hotshoe* | 90cm (35½") | 90cm (35½") | 76cm (30") | 76cm (30") | 77cm (30")  | LL LS2480 |