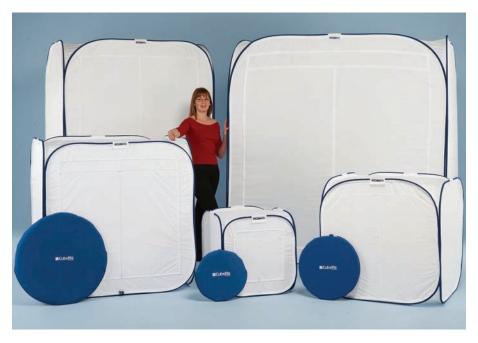

LL LR4834

LL LR4836

II I R4841

LL LR4828

LL LR4807

95cm (38")

40cm (16")

CODE

LL LR3806

LL LR3831

LL LR3834

LL LR3836

II I R3841

LL LR3828

LL LR3807

1.8 x 1.2m (6' x 4')

64cm (25")

LL LR7206

LL LR7231

LL LR7234

LL LR7236

LL LR7241

LL LR7228

LL LR7207