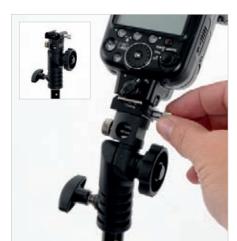

### Hotshoe Tiltheads

The Tilthead Shoe Lock features an adjustable 'screw locking' shoe mount which offers an additional locking mechanism to work alongside the built in method used on the flashgun.

The dimensions of the hotshoe on the bottom of each flashgun can vary from one gun to the other. However, the Tilthead Shoe Lock can comfortably accommodate these variances.

LL LS2434

LL LS2422

- ▶ Slide on or screw locking versions
- ▶ Ratchet movement tilt mechanism
- Umbrella socket

| Specifications                              |           |  |  |  |  |
|---------------------------------------------|-----------|--|--|--|--|
| Tiltheads                                   | Code      |  |  |  |  |
| Tilthead (ratchet movement) with flash shoe | LL LS2402 |  |  |  |  |
| Tilthead with flash shoe                    | LL LS2403 |  |  |  |  |
| Tilthead Shoe Lock                          | LL LS2422 |  |  |  |  |
| Spigot 1/4" to 3/8" Convertor               | LL LS2418 |  |  |  |  |
| Hotshoe to 1/4" Screw Adaptor               | LL LS2434 |  |  |  |  |