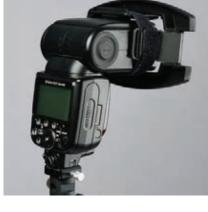

### Strobo

The Strobo is a compact and simple to use creative light modifying system for battery operated flash guns. The Strobo is available in various kit configurations using two different flash gun attachment methods, one which fits directly onto a flashgun (LL LS2616, LL LS2605 & LL LS2606) and the other which utilises the highly successful Ezybox Hotshoe Plate (LL LS2617, LL LS2614 & LL LS2615). Each version incorporates clever magnetic connection points which allow a range of accessories to simply snap into place in front of the flashgun, ready to modify the raw light as it leaves the gun. The range of modifiers include honeycombs, gels, gobos, a snoot and barn doors. The modifiers can be used individually or in combination with each other.

2 x Flashguns with Strobo Honeycomb on one and Strobo red gel on the other

- Creative light modifiers for battery flash
- Studio lighting effects for battery flash
- Unique magnetic connecting system
- Fits neatly in your camera bag