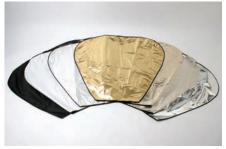

### TriFlips 8:1

Never get caught out again, up to 8 surfaces in the same bag. The TriFlips are designed to increase the versatility of the TriGrip reflector. Simply insert the TriGrip into the TriFlip sleeve for instant access. TriFlip surfaces: Silver, White, Soft Silver, Gold, Sunfire, Sunlite and Black.

For illustrative purposes only to show different surfaces. TriFlips contain only two sleeves.

#### Features

- Contains TriFlip sleeves which are double sided and reversible, providing 7 different coloured surfaces
- Set up in seconds
- Taut professional finish

| Specifications       |            |           |
|----------------------|------------|-----------|
| TriFlip 8:1          | А          | Code      |
| TriFlip 8:1 Kit      | 75cm (30") | LL LR3696 |
| TriFlip 8:1 Mini Kit | 45cm (18") | LL LR3596 |

#### Kits contain:

- 1x TriGrip 2 Stop diffuser
- 2x Double sided, reversible TriFlip covers:
  - Silver/Softsilver, Sunlite/Sunfire
  - Gold/Black, White/Black