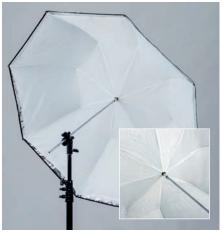

PVC Umbrella LL LU3212

Barn Door and Gel Set LL LL3269

Radio Trigger LL LL3265

Honeycomb Grid LL LL3275

Snoot LL LL3288

Diffuser & Honeycomb for BeautyLite LL LL3268

| Specifications                 |             |  |  |  |
|--------------------------------|-------------|--|--|--|
| Lumen8                         | Code        |  |  |  |
| Lumen8 Single Flash Head F400* | LL LL3501RT |  |  |  |
| Lumen8 replacement flash tube  | LL LL3276   |  |  |  |

\*not compatible with the Ezybox Hotshoe range of softboxes

| Lumen8 Accessories                              | Code      |
|-------------------------------------------------|-----------|
| PVC Umbrella White (See page 46)                | LL LU3212 |
| PVC Umbrella White (See page 46)                | LL LU4512 |
| 4 Section Air Cushion Stand                     | LL LS1159 |
| Reflector dish 18.5cm (7")                      | LL LL3264 |
| Reflector dish 25cm (10")                       | LL LR3580 |
| Reflector dish 46cm (18")                       | LL LL3274 |
| BeautyLite Reflector Dish                       | LL LL3266 |
| Snoot                                           | LL LL3288 |
| Barn door and gel set for 18.5cm (7") reflector | LL LL3269 |
| Gel Clips                                       | LL LL3271 |
| Honeycomb grid for 18.5cm (7") dish             | LL LL3267 |
| Honeycomb grid for 25cm (10") dish              | LL LL3275 |
| Diffuser & honeycomb for BeautyLite             | LL LL3268 |
| Sync Cable                                      | LL LL3262 |
| Radio Trigger (Mains Powered)                   | LL LL3265 |
| Super Leuci Modelling Bulb (100W)               | LL LL3261 |

### Lumen8 Kits

The Lumen8 flash kit is designed for photographers who need to be mobile. The two head kit is supplied in two handy carry cases, which can also be carried on the shoulder or by hand. The high quality specification continues with the inclusion of one of Lastolite's famous black/white PVC umbrellas and a 60cm x 60cm softbox. And to finish off this ultimate flash kit two wide based, air dampened stands ensure that your lights are supported securely.

Lumen8 flash heads are not compatible with the Ezybox Hotshoe softbox range.

Kit LL LL3502RT

LL LL3504

2 x Flash head case

LL LL3502 Stand Case Contents

2 x Flash head case contents

| Specifications                                |                |                  |                   |             |                               |      |            |             |
|-----------------------------------------------|----------------|------------------|-------------------|-------------|-------------------------------|------|------------|-------------|
| Lumen8 Kits                                   | Flash Head 400 | Reflector 18.5cm | PVC 80cm Umbrella | Light Stand | Softbox* with rods<br>60x60cm | Case | Sync Cable | Code        |
| Lumen8 Flash Kit F400                         | 2              | 2                | 1                 | 2           | 1                             | 2    | 2          | LL LL3500RT |
| Lumen8 Flash Umbrella Kit F400                | 2              | 2                | 2                 | 2           |                               | 2    | 2          | LL LL3502RT |
| Lumen8 Softbox Kit F400                       | 2              | 2                |                   | 2           | 2                             | 2    | 2          | LL LL3509RT |
| Lumen8 Flash Single Head<br>Umbrella Kit F400 | 1              | 1                | 1                 | 1           |                               | 1    | 1          | LL LL3504RT |
| Lumen8 Flash Single Head<br>Softbox* Kit F400 | 1              | 1                |                   | 1           | 1                             | 1    | 1          | LL LL3505RT |