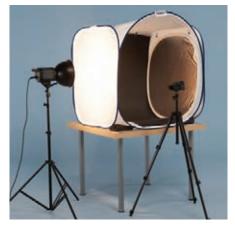

### Collapsible Reflectors

The original and industry leading collapsible reflectors.

As well as the lifetime guarantee on reflector steel, we have also upgraded the rim tape on all reflectors to make them even more durable.

#### Features

- Collapsible / Reversible
- Lifetime rim guarantee
- Upgraded rim tape
- Six useful sizes and six essential colours
- Double-coated reflective surfaces
- Collapses to a third of its original size