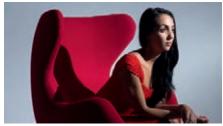

### Triflector Mkll

The Triflector is widely used in makeovers and fashion shots because the subject is given the Triflector's distinctive 'catch lights' to the eyes. The hinge mechanisms make all three panels individually adjustable to get light exactly where you need it. The panels each fold like our collapsible reflecting panels; the frame folds away and they all fit into a portable bag. Triflector MkII weighs only 1.2kg.

Using with Ezybox Studio Softbox

Without Trifloctor

Using with Beautydish

With Trifloctor

Features

- Unique quality of light
- Weighs just over 1kg

| Specifications                                             |             |
|------------------------------------------------------------|-------------|
| Triflector MkII                                            | Code        |
| Triflector Mk II - Sunfire/Silver*                         | LL LR2933   |
| Triflector Mk II - Silver/ White*                          | LL LR2933SW |
| Triflector MkII Panels                                     | Code        |
| Set of three Gold / White reflector panels                 | LL LR2905   |
| Set of three Translucent reflector panels                  | LL LR2909   |
| Set of three Silver / White reflector panels               | LL LR2903   |
| Triflector MkII Kit                                        | Code        |
| TriFlector MkII with Sunfire / Silver panels & stand kit** | LL LR2933SP |