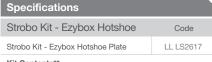

### Strobo Kit – Ezybox Hotshoe Plate

1x Ezybox Hotshoe Plate (2414)

1x Ezybox Hotshoe Plate Adaptor

2x Honeycomb Grids  $^{3}\!/_{8}"$  (9mm) and  $^{1}\!/_{4}"$  (6mm)

1x Gel Set\*

| Strobo Starter Kit                                                                                         | Code      |
|------------------------------------------------------------------------------------------------------------|-----------|
| Strobo Starter Kit -<br>Ezybox Hotshoe Plate<br>(Requires Ezybox Hotshoe Plate<br>LL LS2414, not included) | LL LS2614 |