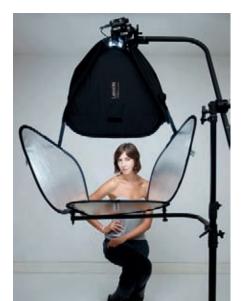

### Triflector Mkll

The Triflector is widely used in makeovers and fashion shots because the subject is given the Triflector's distinctive 'catch lights' to the eyes. The hinge mechanisms make all three panels individually adjustable to get light exactly where you need it. The panels each fold like our collapsible reflecting panels; the frame folds away and they all fit into a portable bag. Triflector MkII weighs only 1.2kg.

Using with Ezybox Studio Softbox

Without Trifloctor

Using with Beautydish

With Trifloctor

Features

- Unique quality of light
- Weighs just over 1kg

| Specifications                                             |             |
|------------------------------------------------------------|-------------|
| Triflector MkII                                            | Code        |
| Triflector Mk II - Sunfire/Silver*                         | LL LR2933   |
| Triflector Mk II - Silver/ White*                          | LL LR2933SW |
| Triflector MkII Panels                                     | Code        |
| Set of three Gold / White reflector panels                 | LL LR2905   |
| Set of three Translucent reflector panels                  | LL LR2909   |
| Set of three Silver / White reflector panels               | LL LR2903   |
| Triflector MkII Kit                                        | Code        |
| TriFlector MkII with Sunfire / Silver panels & stand kit** | LL LR2933SP |