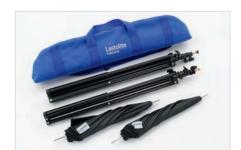

### Lumen8 Kits

The Lumen8 flash kit is designed for photographers who need to be mobile. The two head kit is supplied in two handy carry cases, which can also be carried on the shoulder or by hand. The high quality specification continues with the inclusion of one of Lastolite's famous black/white PVC umbrellas and a 60cm x 60cm softbox. And to finish off this ultimate flash kit two wide based, air dampened stands ensure that your lights are supported securely.

Lumen8 flash heads are not compatible with the Ezybox Hotshoe softbox range.

Kit LL LL3502RT

LL LL3504

2 x Flash head case

LL LL3502 Stand Case Contents

2 x Flash head case contents

| Specifications                                |                |                  |                   |             |                               |      |            |             |
|-----------------------------------------------|----------------|------------------|-------------------|-------------|-------------------------------|------|------------|-------------|
| Lumen8 Kits                                   | Flash Head 400 | Reflector 18.5cm | PVC 80cm Umbrella | Light Stand | Softbox* with rods<br>60x60cm | Case | Sync Cable | Code        |
| Lumen8 Flash Kit F400                         | 2              | 2                | 1                 | 2           | 1                             | 2    | 2          | LL LL3500RT |
| Lumen8 Flash Umbrella Kit F400                | 2              | 2                | 2                 | 2           |                               | 2    | 2          | LL LL3502RT |
| Lumen8 Softbox Kit F400                       | 2              | 2                |                   | 2           | 2                             | 2    | 2          | LL LL3509RT |
| Lumen8 Flash Single Head<br>Umbrella Kit F400 | 1              | 1                | 1                 | 1           |                               | 1    | 1          | LL LL3504RT |
| Lumen8 Flash Single Head<br>Softbox* Kit F400 | 1              | 1                |                   | 1           | 1                             | 1    | 1          | LL LL3505RT |

<sup>\*</sup>Not part of the Ezybox range of softboxes

Professional