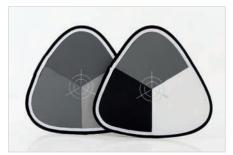

### TriFlips 8:1

Never get caught out again, up to 8 surfaces in the same bag. The TriFlips are designed to increase the versatility of the TriGrip reflector. Simply insert the TriGrip into the TriFlip sleeve for instant access. TriFlip surfaces: Silver, White, Soft Silver, Gold, Sunfire, Sunlite and Black.

For illustrative purposes only to show different surfaces. TriFlips contain only two sleeves.

#### Features

- Contains TriFlip sleeves which are double sided and reversible, providing 7 different coloured surfaces
- Set up in seconds
- Taut professional finish

| Specifications       |            |           |
|----------------------|------------|-----------|
| TriFlip 8:1          | А          | Code      |
| TriFlip 8:1 Kit      | 75cm (30") | LL LR3696 |
| TriFlip 8:1 Mini Kit | 45cm (18") | LL LR3596 |

#### Kits contain:

- 1x TriGrip 2 Stop diffuser
- 2x Double sided, reversible TriFlip covers:
  - Silver/Softsilver, Sunlite/Sunfire
  - Gold/Black, White/Black