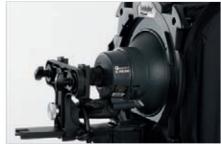

### Ezybox II

Ezybox II is a range of unique fast fit softboxes which can be used with traditional studio flash, battery operated flash guns and the Elinchrom Ranger Quadra RX range. The softboxes feature a unique softbox frame which fits directly to our Ezybox Square, Ezybox Octa and Ezybox Switch softboxes. Depending on your chosen light source, a choice of adapters can then be used to link the light source to the softbox frame. So, rather than buying different softboxes for every light you own the Ezybox II now offers a true 'one system fits all' solution.

The Ezybox II Softbox Frame

With flashguns and trigger

With studio flash

- Multi light system bracket
- Compatible with all 7 Ezybox II softboxes
- Also works with umbrellas when using flash guns
- Bracket ships with Tilthead Spigot (LL LS2401) and two way trigger cable

Ezybox II Speedlight bracket with softbox frame

With Elinchrom Quadra

With flashguns and umbrella