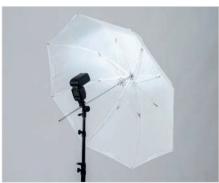

### RayD8 c3200

The RayD8 c3200 kit provides an entry-level studio lighting system for product and portrait photography. Using a continuous tungsten light source (3200k), this kit is based on a 'what you see is what you get' approach. The soft white 80cm umbrellas included in the kit ensure the best distribution of the light.

| Specifications  |            |                         |                 |             |                   |           |
|-----------------|------------|-------------------------|-----------------|-------------|-------------------|-----------|
| RayD8 c3200 kit | Light Head | Reflector<br>25cm (10") | 500w P 2/1 Bulb | Light Stand | PVC 80cm Umbrella | Code      |
| RayD8 c3200 kit | 2          | 2                       | 2               | 2           | 2                 | LL LR8030 |