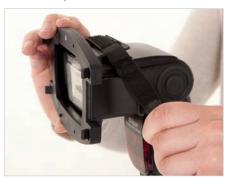

### Ezybox Hotshoe

The Ezybox Hotshoe converts your battery operated flash gun from a harsh directional light into a much softer diffused light and is available in three sizes - 38cm x 38cm, 54cm x 54cm and 76 x 76cm. The Ezybox hotshoe folds flat for easy storage and can be assembled in a matter of minutes. The inner and outer diffusers, which when used together, produces a two stop light loss. There are also a number of accessories available including extending handles, a tilthead bracket and creative diffusers.

The Ezybox Hotshoe Softbox is not designed for use with studio flash heads.

With Ezybox Hotshoe

| Specifications  |             |             |            |            |             |           |
|-----------------|-------------|-------------|------------|------------|-------------|-----------|
| Ezybox Hotshoe  | ) A         | В           | С          | D          | Е           | Code      |
| Ezybox Hotshoe* | 46cm (18")  | 46cm (18")  | 38cm (15") | 38cm (15") | 35cm (14")  | LL LS2438 |
| Ezybox Hotshoe* | 63cm (25")  | 63cm (25")  | 54cm (21") | 54cm (21") | 45cm (17½") | LL LS2462 |
| Ezybox Hotshoe* | 90cm (35½") | 90cm (35½") | 76cm (30") | 76cm (30") | 77cm (30")  | LL LS2480 |

- ▶ Softbox for Hotshoe flash
- Adjustable bracket for different sized flash guns
- Operates as a coldshoe
- Folds flat
- Assembled in a few minutes
- Ideal for location use

Ezybox Hotshoe with Elinchrom Quadra