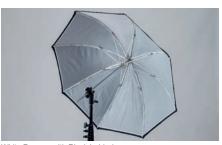

## TriFlash Shoe Lock

The TriFlash Shoe Lock is a unique bracket which allows photographers to attach up to three flashguns onto one light stand. The bracket features an umbrella socket so the gun(s) can be used with or without a shoot through or reflective umbrella. The adjustable 'screw locking' shoe mounts offer an additional locking mechanism to work alongside the built in method used on a flashgun. Whether you are looking for increased overall power or a quicker recycling time with the guns on a lower power, the TriFlash Shoe Lock will be a valuable addition to your kit.

### **Features**

- Attach up to three flash guns
- Screw locking
- Can be mounted onto a standard brass spigot
- Umbrella socket

| Specifications     |           |
|--------------------|-----------|
| Triflash Shoe Lock | Code      |
| Triflash Shoe Lock | LL LA2423 |