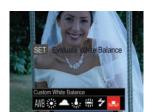

### White Balancing the Camera

The EzyBalance, XpoBalance and TriBalance all feature a unique focusing target to enable the camera to focus on the card and take the necessary readings for an accurate white balance setting. Many cameras struggle to actually focus on a plain white or grey area.

A poorly exposed and colour balanced image.

Get the model to hold the EzyBalance.

Select the Custom White Balance setting on your camera (refer to your camera manual for instructions).

Zoom in so the EzyBalance fills the whole frame of the camera and take a reading off the card (refer to your camera manual for instructions).