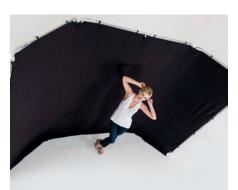

### Skylite Rapid

For the location photographer who needs lighting control in the most demanding situations. The Skylite Rapid's collapsible but rigid aluminium frame delivers reliable performance even in windy conditions, while the Skylite Rapid change covers simply clip in place to provide maximum versatility.

The Skylite Rapid frames, fabrics and accessories are all available separately, so you can mix and match as you choose.

For greater value choose our Standard Kit. The Standard kit contains a Silver/White reflector, 1.25 stops diffuser, frame and bag.

Note: All Skylite frames are compatible with the original Skylite covers and Skylite Rapid covers.

#### **Features**

- Aluminium frame
- Resistant to rust so ideal for outdoors
- There is an elastic cord running through the aluminium, so it's impossible to lose parts or leave anything behind
- Skylite Rapid change covers clip easily into place for an impressively taut finish
- One bag fits all sizes