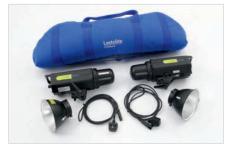

### Lumen8 Kits

The Lumen8 flash kit is designed for photographers who need to be mobile. The two head kit is supplied in two handy carry cases, which can also be carried on the shoulder or by hand. The high quality specification continues with the inclusion of one of Lastolite's famous black/white PVC umbrellas and a 60cm x 60cm softbox. And to finish off this ultimate flash kit two wide based, air dampened stands ensure that your lights are supported securely.

Lumen8 flash heads are not compatible with the Ezybox Hotshoe softbox range.

Kit LL LL3502RT

LL LL3504

2 x Flash head case

LL LL3502 Stand Case Contents

2 x Flash head case contents

| Specifications                                |                |                  |                   |             |                               |      |            |             |
|-----------------------------------------------|----------------|------------------|-------------------|-------------|-------------------------------|------|------------|-------------|
| Lumen8 Kits                                   | Flash Head 400 | Reflector 18.5cm | PVC 80cm Umbrella | Light Stand | Softbox* with rods<br>60x60cm | Case | Sync Cable | Code        |
| Lumen8 Flash Kit F400                         | 2              | 2                | 1                 | 2           | 1                             | 2    | 2          | LL LL3500RT |
| Lumen8 Flash Umbrella Kit F400                | 2              | 2                | 2                 | 2           |                               | 2    | 2          | LL LL3502RT |
| Lumen8 Softbox Kit F400                       | 2              | 2                |                   | 2           | 2                             | 2    | 2          | LL LL3509RT |
| Lumen8 Flash Single Head<br>Umbrella Kit F400 | 1              | 1                | 1                 | 1           |                               | 1    | 1          | LL LL3504RT |
| Lumen8 Flash Single Head<br>Softbox* Kit F400 | 1              | 1                |                   | 1           | 1                             | 1    | 1          | LL LL3505RT |

<sup>\*</sup>Not part of the Ezybox range of softboxes

Professional