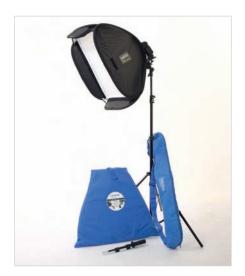

### TriFlip 8:1 Deluxe Kit

The TriFlip 8:1 Deluxe Kit provides a complete all in one solution for the busy photographer. The kit comprises: 1 x 75cm (30") TriGrip 2 stop diffuser, 1 x set of 75cm (30") TriFlip covers containing white, silver, softsilver, gold, sunlite and sunfire reflective surfaces as well as a black surface, 1 x air cushioned lighting stand (85cm - 312cm high), 1 x TriGrip Bracket and 1 x carry case with shoulder strap.