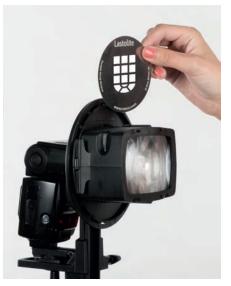

### Creative Diffusers and Mask Strips

The creative diffusers and mask strips turn the Ezybox Hotshoe into a truly creative light modifying accessory. The diffuser set includes 3 covers with a different cut out mask and a 2 stop diffusion panel. The mask strips are fully adjustable and allow the photographer to position the strips across the front of the Ezybox Hotshoe in any arrangement. These strips can be used to create the shadow effect of a venetian blind, a window, columns or simply random shapes.

#### Features

- Create the shadow effect of a window blind, window frame or pillars
- Quick and easy to set up
- Fully adjustable mask strips

| Specifications                                      |           |
|-----------------------------------------------------|-----------|
| Creative DIffusers                                  | Code      |
| Set of 3 diffusers for the 38cm<br>Ezybox Hotshoe   | LL LS2468 |
| Set of 3 diffusers for the 54cm<br>Ezybox Hotshoe   | LL LS2469 |
| Set of 3 diffusers for the 76cm<br>Ezybox Hotshoe   | LL LS2467 |
| Creative mask strips for the 54cm<br>Ezybox Hotshoe | LL LS2920 |