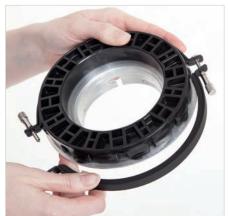

### Ezybox Hotshoe

The Ezybox Hotshoe converts your battery operated flash gun from a harsh directional light into a much softer diffused light and is available in three sizes - 38cm x 38cm, 54cm x 54cm and 76 x 76cm. The Ezybox hotshoe folds flat for easy storage and can be assembled in a matter of minutes. The inner and outer diffusers, which when used together, produces a two stop light loss. There are also a number of accessories available including extending handles, a tilthead bracket and creative diffusers.

The Ezybox Hotshoe Softbox is not designed for use with studio flash heads.

With Ezybox Hotshoe

| Specifications  |             |             |            |            |             |           |
|-----------------|-------------|-------------|------------|------------|-------------|-----------|
| Ezybox Hotshoe  | ) A         | В           | С          | D          | Е           | Code      |
| Ezybox Hotshoe* | 46cm (18")  | 46cm (18")  | 38cm (15") | 38cm (15") | 35cm (14")  | LL LS2438 |
| Ezybox Hotshoe* | 63cm (25")  | 63cm (25")  | 54cm (21") | 54cm (21") | 45cm (17½") | LL LS2462 |
| Ezybox Hotshoe* | 90cm (35½") | 90cm (35½") | 76cm (30") | 76cm (30") | 77cm (30")  | LL LS2480 |