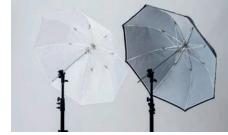

## TriFlash Shoe Lock

The TriFlash Shoe Lock is a unique bracket which allows photographers to attach up to three flashguns onto one light stand. The bracket features an umbrella socket so the gun(s) can be used with or without a shoot through or reflective umbrella. The adjustable 'screw locking' shoe mounts offer an additional locking mechanism to work alongside the built in method used on a flashgun. Whether you are looking for increased overall power or a quicker recycling time with the guns on a lower power, the TriFlash Shoe Lock will be a valuable addition to your kit.

### **Features**

- Attach up to three flash guns
- Screw locking
- Can be mounted onto a standard brass spigot
- Umbrella socket

| Specifications     |           |
|--------------------|-----------|
| Triflash Shoe Lock | Code      |
| Triflash Shoe Lock | LL LA2423 |

# TriFlash Sync

The TriFlash Sync is identical to the TriFlash Shoe Lock but with the added benefit of a built in sync system allowing the photographer to fire up to three flash guns from one triggering device.