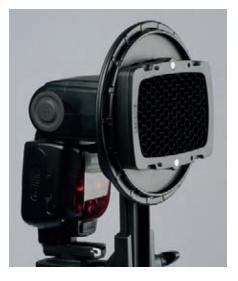

### Ezybox Hotshoe

The Ezybox Hotshoe converts your battery operated flash gun from a harsh directional light into a much softer diffused light and is available in three sizes - 38cm x 38cm, 54cm x 54cm and 76 x 76cm. The Ezybox hotshoe folds flat for easy storage and can be assembled in a matter of minutes. The inner and outer diffusers, which when used together, produces a two stop light loss. There are also a number of accessories available including extending handles, a tilthead bracket and creative diffusers.

The Ezybox Hotshoe Softbox is not designed for use with studio flash heads.

With Ezybox Hotshoe

| Specifications  |             |             |            |            |             |           |
|-----------------|-------------|-------------|------------|------------|-------------|-----------|
| Ezybox Hotshoe  | ) A         | В           | С          | D          | Е           | Code      |
| Ezybox Hotshoe* | 46cm (18")  | 46cm (18")  | 38cm (15") | 38cm (15") | 35cm (14")  | LL LS2438 |
| Ezybox Hotshoe* | 63cm (25")  | 63cm (25")  | 54cm (21") | 54cm (21") | 45cm (17½") | LL LS2462 |
| Ezybox Hotshoe* | 90cm (35½") | 90cm (35½") | 76cm (30") | 76cm (30") | 77cm (30")  | LL LS2480 |

- ▶ Softbox for Hotshoe flash
- Adjustable bracket for different sized flash guns
- Operates as a coldshoe
- Folds flat
- Assembled in a few minutes
- Ideal for location use

Ezybox Hotshoe with Elinchrom Quadra