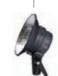

### Megalite PATENTED

The bigger the softbox, the softer the light!

The MegaLite is a large 180cm x 120cm (6' x 4') portable softbox and silver reflective panel. The MegaLite can be used as a floor standing unit or in conjunction with the adjustable stand (with wheels) for ultimate adjustability. The stand enables the photographer to raise the softbox up to 105cm (42") from the floor and rotate the angle of the softbox/reflector from vertical to horizontal. The softbox can be lit with one or two studio flash heads (one on each side) depending on the output required. If using the softbox with the stand (LL LB6489) the heads attach directly onto the stand so they move with the softbox making positioning very quick and easy.

- Portable 180cm x 120cm (6' x 4') softbox
- Folds to a third of its original size
- Silver reflector on rear surface
- Optional stand with wheels and vertical and rotational movements

| Specifications                        |           |
|---------------------------------------|-----------|
| MegaLite                              | Code      |
| MegaLite softbox/reflector            | LL LB6488 |
| MegaLite Adjustable Stand with Wheels | LL LB6489 |

Using a traditional light stand