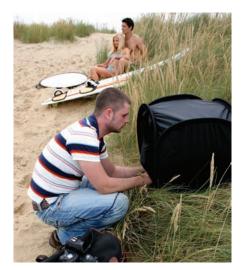

### Skylite Rapid

For the location photographer who needs lighting control in the most demanding situations. The Skylite Rapid's collapsible but rigid aluminium frame delivers reliable performance even in windy conditions, while the Skylite Rapid change covers simply clip in place to provide maximum versatility.

The Skylite Rapid frames, fabrics and accessories are all available separately, so you can mix and match as you choose.

For greater value choose our Standard Kit. The Standard kit contains a Silver/White reflector, 1.25 stops diffuser, frame and bag.

#### **Features**

- Aluminium frame
- Resistant to rust so ideal for outdoors
- There is an elastic cord running through the aluminium, so it's impossible to lose parts or leave anything behind
- Skylite Rapid change covers clip easily into place for an impressively taut finish
- One bag fits all sizes