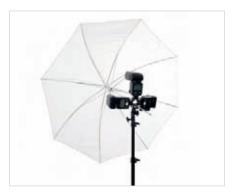

## TriFlash Shoe Lock

The TriFlash Shoe Lock is a unique bracket which allows photographers to attach up to three flashguns onto one light stand. The bracket features an umbrella socket so the gun(s) can be used with or without a shoot through or reflective umbrella. The adjustable 'screw locking' shoe mounts offer an additional locking mechanism to work alongside the built in method used on a flashgun. Whether you are looking for increased overall power or a quicker recycling time with the guns on a lower power, the TriFlash Shoe Lock will be a valuable addition to your kit.

### **Features**

- Attach up to three flash guns
- Screw locking
- Can be mounted onto a standard brass spigot
- Umbrella socket

| Specifications     |           |
|--------------------|-----------|
| Triflash Shoe Lock | Code      |
| Triflash Shoe Lock | LL LA2423 |