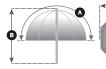

### Megalite PATENTED

The bigger the softbox, the softer the light!

The MegaLite is a large 180cm x 120cm (6' x 4') portable softbox and silver reflective panel. The MegaLite can be used as a floor standing unit or in conjunction with the adjustable stand (with wheels) for ultimate adjustability. The stand enables the photographer to raise the softbox up to 105cm (42") from the floor and rotate the angle of the softbox/reflector from vertical to horizontal. The softbox can be lit with one or two studio flash heads (one on each side) depending on the output required. If using the softbox with the stand (LL LB6489) the heads attach directly onto the stand so they move with the softbox making positioning very quick and easy.

- Portable 180cm x 120cm (6' x 4') softbox
- Folds to a third of its original size
- Silver reflector on rear surface
- Optional stand with wheels and vertical and rotational movements

| Specifications                        |           |
|---------------------------------------|-----------|
| MegaLite                              | Code      |
| MegaLite softbox/reflector            | LL LB6488 |
| MegaLite Adjustable Stand with Wheels | LL LB6489 |

Using a traditional light stand