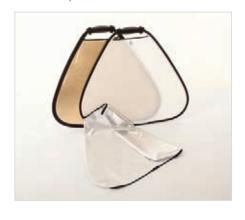

### TriFlips 8:1

Never get caught out again, up to 8 surfaces in the same bag. The TriFlips are designed to increase the versatility of the TriGrip reflector. Simply insert the TriGrip into the TriFlip sleeve for instant access. TriFlip surfaces: Silver, White, Soft Silver, Gold, Sunfire, Sunlite and Black.

For illustrative purposes only to show different surfaces. TriFlips contain only two sleeves.

#### Features

- Contains TriFlip sleeves which are double sided and reversible, providing 7 different coloured surfaces
- Set up in seconds
- Taut professional finish

| Specifications       |            |           |
|----------------------|------------|-----------|
| TriFlip 8:1          | А          | Code      |
| TriFlip 8:1 Kit      | 75cm (30") | LL LR3696 |
| TriFlip 8:1 Mini Kit | 45cm (18") | LL LR3596 |