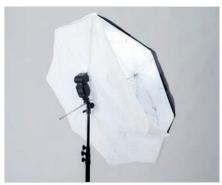

### Ezybox Hotshoe

The Ezybox Hotshoe converts your battery operated flash gun from a harsh directional light into a much softer diffused light and is available in three sizes - 38cm x 38cm, 54cm x 54cm and 76 x 76cm. The Ezybox hotshoe folds flat for easy storage and can be assembled in a matter of minutes. The inner and outer diffusers, which when used together, produces a two stop light loss. There are also a number of accessories available including extending handles, a tilthead bracket and creative diffusers.

- ▶ Softbox for Hotshoe flash
- Adjustable bracket for different sized flash guns
- Operates as a coldshoe
- Folds flat
- Assembled in a few minutes
- Ideal for location use

Ezybox Hotshoe with Elinchrom Quadra