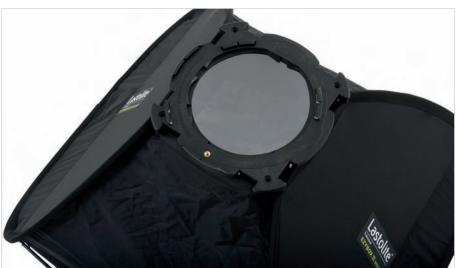

### Ezybox Hotshoe

The Ezybox Hotshoe converts your battery operated flash gun from a harsh directional light into a much softer diffused light and is available in three sizes - 38cm x 38cm, 54cm x 54cm and 76 x 76cm. The Ezybox hotshoe folds flat for easy storage and can be assembled in a matter of minutes. The inner and outer diffusers, which when used together, produces a two stop light loss. There are also a number of accessories available including extending handles, a tilthead bracket and creative diffusers.

The Ezybox Hotshoe Softbox is not designed for use with studio flash heads.

With Ezybox Hotshoe

| Specifications  |             |             |            |            |             |           |
|-----------------|-------------|-------------|------------|------------|-------------|-----------|
| Ezybox Hotshoe  | ) A         | В           | С          | D          | Е           | Code      |
| Ezybox Hotshoe* | 46cm (18")  | 46cm (18")  | 38cm (15") | 38cm (15") | 35cm (14")  | LL LS2438 |
| Ezybox Hotshoe* | 63cm (25")  | 63cm (25")  | 54cm (21") | 54cm (21") | 45cm (17½") | LL LS2462 |
| Ezybox Hotshoe* | 90cm (35½") | 90cm (35½") | 76cm (30") | 76cm (30") | 77cm (30")  | LL LS2480 |

- ▶ Softbox for Hotshoe flash
- Adjustable bracket for different sized flash guns
- Operates as a coldshoe
- Folds flat
- Assembled in a few minutes
- Ideal for location use

Ezybox Hotshoe with Elinchrom Quadra