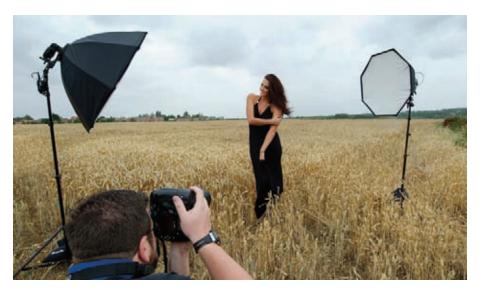

### Triflector Mkll

The Triflector is widely used in makeovers and fashion shots because the subject is given the Triflector's distinctive 'catch lights' to the eyes. The hinge mechanisms make all three panels individually adjustable to get light exactly where you need it. The panels each fold like our collapsible reflecting panels; the frame folds away and they all fit into a portable bag. Triflector MkII weighs only 1.2kg.

Using with Ezybox Studio Softbox

Without Trifloctor

Using with Beautydish

With Trifloctor

Features

- Unique quality of light
- Weighs just over 1kg

| Specifications                                             |             |
|------------------------------------------------------------|-------------|
| Triflector MkII                                            | Code        |
| Triflector Mk II - Sunfire/Silver*                         | LL LR2933   |
| Triflector Mk II - Silver/ White*                          | LL LR2933SW |
| Triflector MkII Panels                                     | Code        |
| Set of three Gold / White reflector panels                 | LL LR2905   |
| Set of three Translucent reflector panels                  | LL LR2909   |
| Set of three Silver / White reflector panels               | LL LR2903   |
| Triflector MkII Kit                                        | Code        |
| TriFlector MkII with Sunfire / Silver panels & stand kit** | LL LR2933SP |