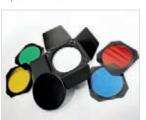

### Lumen8

Lastolite's Lumen8 flash range has been designed to fulfil the needs of the most demanding working photographers. The range has been technically developed to a high level of specification offering reliability, durability and safety on location or in the studio, and now features user replacable flash tubes. The range is further enhanced with a range of accessories which feature the popular S type bayonet fitting.

#### Features

- Available in 400w
- Auto dumping for quick light output changes
- ▶ 100w modelling bulbs so you can see clearly how you are working
- Switchable modelling light proportional or full power
- Audible ready light

PVC Umbrella LL LU3212

Barn Door and Gel Set LL LL3269

Radio Trigger LL LL3265

Honeycomb Grid LL LL3275

Snoot LL LL3288

Diffuser & Honeycomb for BeautyLite LL LL3268

| Specifications                 |             |  |  |  |
|--------------------------------|-------------|--|--|--|
| Lumen8                         | Code        |  |  |  |
| Lumen8 Single Flash Head F400* | LL LL3501RT |  |  |  |
| Lumen8 replacement flash tube  | LL LL3276   |  |  |  |