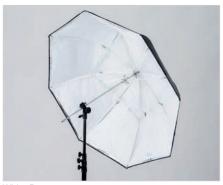

Diffuser, 2 Stops

Reflector Kit

Soft Silver 5600°K

30cm (12")

14cm (5.5")

CODE

LL LR1206

LL LR1231

PVC Umbrella LL LU3212

Barn Door and Gel Set LL LL3269

Radio Trigger LL LL3265

Honeycomb Grid LL LL3275

Snoot LL LL3288

Diffuser & Honeycomb for BeautyLite LL LL3268

| Specifications                 |             |  |  |  |
|--------------------------------|-------------|--|--|--|
| Lumen8                         | Code        |  |  |  |
| Lumen8 Single Flash Head F400* | LL LL3501RT |  |  |  |
| Lumen8 replacement flash tube  | LL LL3276   |  |  |  |

\*not compatible with the Ezybox Hotshoe range of softboxes

| Lumen8 Accessories                              | Code      |
|-------------------------------------------------|-----------|
| PVC Umbrella White (See page 46)                | LL LU3212 |
| PVC Umbrella White (See page 46)                | LL LU4512 |
| 4 Section Air Cushion Stand                     | LL LS1159 |
| Reflector dish 18.5cm (7")                      | LL LL3264 |
| Reflector dish 25cm (10")                       | LL LR3580 |
| Reflector dish 46cm (18")                       | LL LL3274 |
| BeautyLite Reflector Dish                       | LL LL3266 |
| Snoot                                           | LL LL3288 |
| Barn door and gel set for 18.5cm (7") reflector | LL LL3269 |
| Gel Clips                                       | LL LL3271 |
| Honeycomb grid for 18.5cm (7") dish             | LL LL3267 |
| Honeycomb grid for 25cm (10") dish              | LL LL3275 |
| Diffuser & honeycomb for BeautyLite             | LL LL3268 |
| Sync Cable                                      | LL LL3262 |
| Radio Trigger (Mains Powered)                   | LL LL3265 |
| Super Leuci Modelling Bulb (100W)               | LL LL3261 |

### RayD8 c3200

The RayD8 c3200 kit provides an entry-level studio lighting system for product and portrait photography. Using a continuous tungsten light source (3200k), this kit is based on a 'what you see is what you get' approach. The soft white 80cm umbrellas included in the kit ensure the best distribution of the light.

| Specifications  |            |                         |                 |             |                   |           |
|-----------------|------------|-------------------------|-----------------|-------------|-------------------|-----------|
| RayD8 c3200 kit | Light Head | Reflector<br>25cm (10") | 500w P 2/1 Bulb | Light Stand | PVC 80cm Umbrella | Code      |
| RayD8 c3200 kit | 2          | 2                       | 2               | 2           | 2                 | LL LR8030 |