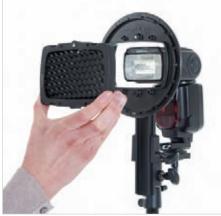

### Strobo

The Strobo is a compact and simple to use creative light modifying system for battery operated flash guns. The Strobo is available in various kit configurations using two different flash gun attachment methods, one which fits directly onto a flashgun (LL LS2616, LL LS2605 & LL LS2606) and the other which utilises the highly successful Ezybox Hotshoe Plate (LL LS2617, LL LS2614 & LL LS2615). Each version incorporates clever magnetic connection points which allow a range of accessories to simply snap into place in front of the flashgun, ready to modify the raw light as it leaves the gun. The range of modifiers include honeycombs, gels, gobos, a snoot and barn doors. The modifiers can be used individually or in combination with each other.

2 x Flashguns with Strobo Honeycomb on one and Strobo red gel on the other

- Creative light modifiers for battery flash
- Studio lighting effects for battery flash
- Unique magnetic connecting system
- Fits neatly in your camera bag