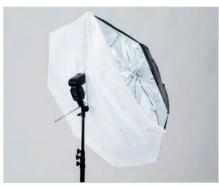

### Ezybox Hotshoe

The Ezybox Hotshoe converts your battery operated flash gun from a harsh directional light into a much softer diffused light and is available in three sizes - 38cm x 38cm, 54cm x 54cm and 76 x 76cm. The Ezybox hotshoe folds flat for easy storage and can be assembled in a matter of minutes. The inner and outer diffusers, which when used together, produces a two stop light loss. There are also a number of accessories available including extending handles, a tilthead bracket and creative diffusers.

- ▶ Softbox for Hotshoe flash
- Adjustable bracket for different sized flash guns
- Operates as a coldshoe
- Folds flat
- Assembled in a few minutes
- Ideal for location use

Ezybox Hotshoe with Elinchrom Quadra