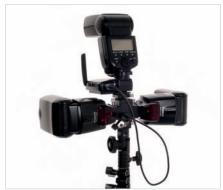

# TriFlash Sync

The TriFlash Sync is identical to the TriFlash Shoe Lock but with the added benefit of a built in sync system allowing the photographer to fire up to three flash guns from one triggering device.

The sync bracket can be fired by either the built in slave cell or via a triggering device plugged into the built in X sync/PC sync socket. The built in slave cell can be adjusted to allow for none, 1, 2 or 3 pre flashes if required.

The TriFlash Sync is shipped with a 3.5mm to 3.5mm mono jack cable and a 3.5mm mono jack to PC Sync cable to attach third party triggering systems. There is also a dummy cold shoe included for photographers who only work with one or two guns and want to slide their trigger receiver (i.e. Pocket Wizzard) onto one of the spare shoe mounts.

TriFlash using built in slave cell

- Attach up to three flash guns
- Built in slave cell with pre-flash recognition
- X sync/PC sync socket for third party triggering devices

| Specifications |           |
|----------------|-----------|
| TriFlash Sync  | Code      |
| TriFlash Sync  | LL LA2455 |

TriFlash with Pocket Wizard