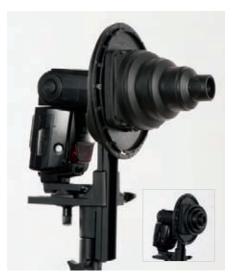

### Megalite PATENTED

The bigger the softbox, the softer the light!

The MegaLite is a large 180cm x 120cm (6' x 4') portable softbox and silver reflective panel. The MegaLite can be used as a floor standing unit or in conjunction with the adjustable stand (with wheels) for ultimate adjustability. The stand enables the photographer to raise the softbox up to 105cm (42") from the floor and rotate the angle of the softbox/reflector from vertical to horizontal. The softbox can be lit with one or two studio flash heads (one on each side) depending on the output required. If using the softbox with the stand (LL LB6489) the heads attach directly onto the stand so they move with the softbox making positioning very quick and easy.

- Portable 180cm x 120cm (6' x 4') softbox
- Folds to a third of its original size
- Silver reflector on rear surface
- Optional stand with wheels and vertical and rotational movements

| Specifications                        |           |
|---------------------------------------|-----------|
| MegaLite                              | Code      |
| MegaLite softbox/reflector            | LL LB6488 |
| MegaLite Adjustable Stand with Wheels | LL LB6489 |

Using a traditional light stand