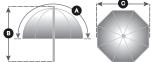

### Skylite Rapid

For the location photographer who needs lighting control in the most demanding situations. The Skylite Rapid's collapsible but rigid aluminium frame delivers reliable performance even in windy conditions, while the Skylite Rapid change covers simply clip in place to provide maximum versatility.

The Skylite Rapid frames, fabrics and accessories are all available separately, so you can mix and match as you choose.

For greater value choose our Standard Kit. The Standard kit contains a Silver/White reflector, 1.25 stops diffuser, frame and bag.

#### **Features**

- Aluminium frame
- Resistant to rust so ideal for outdoors
- There is an elastic cord running through the aluminium, so it's impossible to lose parts or leave anything behind
- Skylite Rapid change covers clip easily into place for an impressively taut finish
- One bag fits all sizes