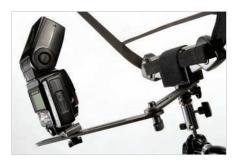

### TriGrip Bracket

The TriGrip bracket is ideal for photographers who work alone and want to support the TriGrip reflector on one of our extending handles, a lighting stand, tripod or any other type of fixing bracket (a spigot connector may be required). Simply place the moulded TriGrip handle into the bracket and secure it in place with the strap. The ball joint connector enables you to then position the TriGrip exactly where you want leaving your hands free to operate the camera.

The bracket can be used to support the TriGrip when working with ambient light or in conjunction with battery operated flash using the flash gun attachment arm to bounce light off the reflectors surface or shoot through a diffusing panel.

#### **Features**

- Ideal for photographers who work alone
- Compact foldaway design
- Can be used with battery operated flash guns
- Multi position ball joint connector

| Specifications   |           |
|------------------|-----------|
| TriGrip Bracket  | Code      |
| TriGrip Bracket* | LL LA2430 |