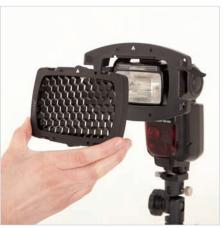

### Strobo

The Strobo is a compact and simple to use creative light modifying system for battery operated flash guns. The Strobo is available in various kit configurations using two different flash gun attachment methods, one which fits directly onto a flashgun (LL LS2616, LL LS2605 & LL LS2606) and the other which utilises the highly successful Ezybox Hotshoe Plate (LL LS2617, LL LS2614 & LL LS2615). Each version incorporates clever magnetic connection points which allow a range of accessories to simply snap into place in front of the flashgun, ready to modify the raw light as it leaves the gun. The range of modifiers include honeycombs, gels, gobos, a snoot and barn doors. The modifiers can be used individually or in combination with each other.

2 x Flashguns with Strobo Honeycomb on one and Strobo red gel on the other

- Creative light modifiers for battery flash
- Studio lighting effects for battery flash
- Unique magnetic connecting system
- Fits neatly in your camera bag