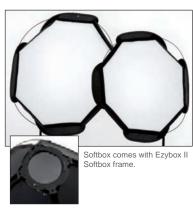

### Ezybox II - Octa

The Ezybox II is the world's first softbox designed to fit studio flash, battery operated flash guns and the Elinchrom Ranger Quadra RX. Designed to meet the demands of modern day photographers who shoot with studio flash and battery flash, the Ezybox II enables them to carry one softbox which fits all their lighting kit and switches from one to the other using simple connectors, without making any adjustments to the softbox itself.

The Ezybox II Octa softbox is our lightest Octa ever. Fast to assemble, the softbox simply pops open and is secured using 4 support rods and our unique Ezybox II softbox frame. The Ezybox II Octa is available in 2 sizes - medium and large (see below for measurements) and feature inner and outer diffusers which when used together, produces a two stop light loss and simply requires the correct connection kit depending on your chosen light source(s).

Save time and money with the Ezybox II Octa softbox.

Use with flash guns

| Specifications          |             |             |             |             |             |           |
|-------------------------|-------------|-------------|-------------|-------------|-------------|-----------|
| Ezybox II Octa          | А           | В           | С           | D           | Е           | Code      |
| Ezybox II - Octa Medium | 97cm (38")  | 80cm (31½") | 99cm (39")  | 88cm 35")   | 52cm (20½") | LL LS2720 |
| Ezybox II - Octa Large  | 117cm (46") | 102cm (40") | 120cm (47") | 112cm (44") | 66cm (26")  | LL LS2721 |