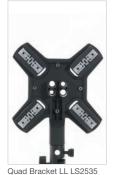

# Ezybox II Quad PATENT PENDING

The ultimate flashgun bracket. Whether you are looking for more power to freeze the action or a faster recycling time from your flashguns the Ezybox II Quad is the perfect solution. Simply attach up to 4 flashguns to the bracket, then attach one of our Ezybox II Octa softboxes (page 32) or umbrellas (page 43 - 46) to create a beautifully diffused light. Whether you are looking for more power to freeze the action or a faster recycling time from your flashguns, the Ezybox II Quad is the perfect solution.

## Features

- Attach up to 4 flash guns
- Strong robust design
- ▶ Can be used with the Ezybox II Octa softboxes or umbrellas
- ▶ Includes PC and 3.5mm jack cables
- Kits include a square mask

| Specifications                 |           |
|--------------------------------|-----------|
|                                | Code      |
| Ezybox II Quad Bracket*        | LL LS2530 |
| Quad Bracket**                 | LL LS2535 |
| Ezybox II Octa Quad Kit Medium | LL LS2520 |
| Ezybox II Octa Quad Kit Large  | LL LS2521 |