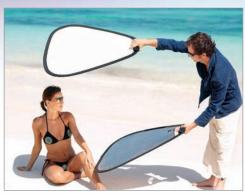

### TriFlip 8:1 Deluxe Kit

The TriFlip 8:1 Deluxe Kit provides a complete all in one solution for the busy photographer. The kit comprises: 1 x 75cm (30") TriGrip 2 stop diffuser, 1 x set of 75cm (30") TriFlip covers containing white, silver, softsilver, gold, sunlite and sunfire reflective surfaces as well as a black surface, 1 x air cushioned lighting stand (85cm - 312cm high), 1 x TriGrip Bracket and 1 x carry case with shoulder strap.