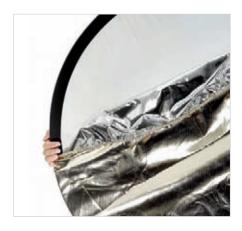

### TriGrip

The TriGrip reflectors utilise a triangular design which provides a much stronger and stable structure. They also feature a moulded handle with securing strap, allowing even more accurate positioning of the reflector with just one hand, which means that light can be directed to all those awkward spots e.g. under the chin and eyes without the need for stands or supports. The securing straps also allow you to support the reflector without actually gripping the handle, reducing the pressure on your wrist and fingers when held for prolonged periods.

#### Features

- Hold the reflector with just one hand
- ► Hold 2 reflectors, one in each hand
- New moulded handle with strap
- Double sided
- ▶ Collapses to a third of its original size

Silver / White

Gold / White