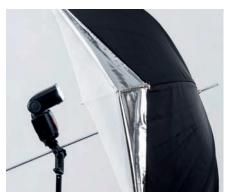

Diffuser, 2 Stops

Reflector Kit

Soft Silver 5600°K

30cm (12")

14cm (5.5")

CODE

LL LR1206

LL LR1231

LL LR1234

LL LR1236

II I R1241

LL LR1228

Silver 5600°K

50cm (20")

24cm (9")

CODE

LL LR2006

LL LR2031

LL LR2034

LL LR2036

II I R2041

LL LR2028

LL LR2007

Sunlite 5000°K

76cm (30")

30cm (12")

CODE

LL LR3006

LL LR3031

LL LR3034

LL LR3036

LL LR3041

LL LR3028

LL LR3007

Sunfire 4750°K

120cm (48")

48cm (19")

CODE

LL LR4806

LL LR4831

LL LR4834

LL LR4836

II I R4841

LL LR4828

LL LR4807

95cm (38")

40cm (16")

CODE

LL LR3806

LL LR3831

LL LR3834

LL LR3836

II I R3841

LL LR3828

LL LR3807

1.8 x 1.2m (6' x 4')

64cm (25")

LL LR7206

LL LR7231

LL LR7234

LL LR7236

LL LR7241

LL LR7228

LL LR7207