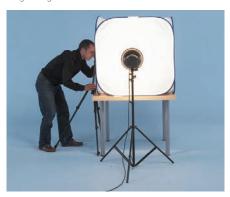

### Triflector Mkll

The Triflector is widely used in makeovers and fashion shots because the subject is given the Triflector's distinctive 'catch lights' to the eyes. The hinge mechanisms make all three panels individually adjustable to get light exactly where you need it. The panels each fold like our collapsible reflecting panels; the frame folds away and they all fit into a portable bag. Triflector MkII weighs only 1.2kg.

Using with Ezybox Studio Softbox

Without Trifloctor

Using with Beautydish

With Trifloctor

Features

- Unique quality of light
- Weighs just over 1kg

| Specifications                                             |             |
|------------------------------------------------------------|-------------|
| Triflector MkII                                            | Code        |
| Triflector Mk II - Sunfire/Silver*                         | LL LR2933   |
| Triflector Mk II - Silver/ White*                          | LL LR2933SW |
| Triflector MkII Panels                                     | Code        |
| Set of three Gold / White reflector panels                 | LL LR2905   |
| Set of three Translucent reflector panels                  | LL LR2909   |
| Set of three Silver / White reflector panels               | LL LR2903   |
| Triflector MkII Kit                                        | Code        |
| TriFlector MkII with Sunfire / Silver panels & stand kit** | LL LR2933SP |