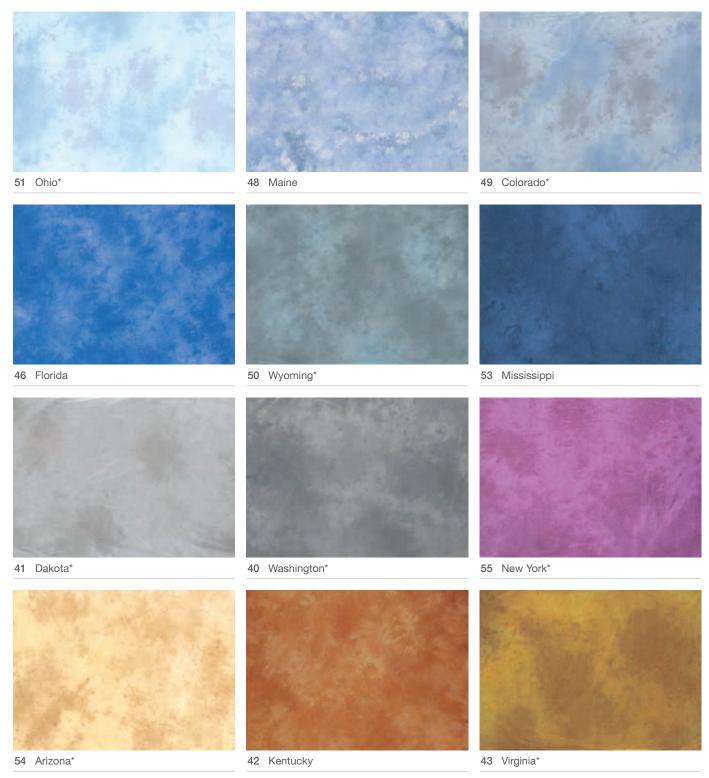

r side
- Kit contains ePhotomaker, EzyBalance, Blue daylight gel, clips and Tripod

| Specifications                            |           |
|-------------------------------------------|-----------|
| ePhotomaker                               | Code      |
| ePhotomaker Small Kit                     | LL LR2484 |
| ePhotomaker Small Kit<br>(Black interior) | LL LR2482 |
| ePhotomaker Large Kit                     | LL LR3684 |

- ePhotomaker kit contains:
- ePhotomake
- EzyBalance 'Point and Shoot' (grey surface only)
- Blue daylight gel with clips

## Backgrounds

# Dyed Background Swatches

The washable pallet of colours is available in a number of different formats:

- Sheet/Curtain (knitted) 3m x 3.5 m (10' x 12') or 3m x 7m (10' x 24')
- Collapsible reversible 1.5m x 1.8m (5' x 6')



<sup>\*</sup> Re-blended for a subtler less contrasting finish.

# Dyed Knitted Ezycare Backgrounds

The dyed knitted Ezycare curtain backgrounds come in six popular colours and are made from a knitted fabric which can be draped or stretched to instantly remove any creases. Fully machine washable at  $40^{\circ}\text{C}$  ( $105^{\circ}\text{F}$ ) in a large washing machine, these backgrounds are available in two sizes  $3\text{m} \times 3.5\text{m}$  and  $3\text{m} \times 7\text{m}$ . Each background is supplied in a handy tote bag and features a hem on the 3m edge to insert a pole for support. A set of 4 clips are included to secure the background when stretched between the stands of a support system. Two sand bags are also included to secure the floor section of the background.

- Av