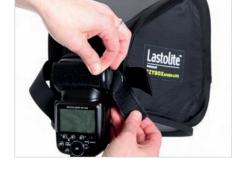

### Ezybox Speed-Lite

The Ezybox Speed-Lite is a  $22 \text{cm} \times 22 \text{cm} (8.5" \times 8.5")$  mini softbox which attaches directly onto a flashgun whether it's on or off camera.

The softbox folds in the same way as our other highly successful Ezybox softboxes making it an ultra portable solution for busy photographers. The Ezybox Speed-Lite also features an inner and outer diffuser (both removable), which when used together, produces a two stop light loss, delivering an unrivalled softness of light.

EzyBox Speed-Lite off camera hand held

Ezybox Speed-Lite Kit LL LS2431 / LL LS2432

| Specifications |                          |                                                |                                                                     |                                                                                                |                                                                                                                 |
|----------------|--------------------------|------------------------------------------------|---------------------------------------------------------------------|------------------------------------------------------------------------------------------------|-----------------------------------------------------------------------------------------------------------------|
| А              | В                        | С                                              | D                                                                   | Е                                                                                              | Code                                                                                                            |
| 28cm (11")     | 28cm (11")               | 22cm (8.5")                                    | 22cm (8.5")                                                         | 20cm (8")                                                                                      | LL LS2420                                                                                                       |
| 28cm (11")     | 28cm (11")               | 22cm (8.5")                                    | 22cm (8.5")                                                         | 20cm (8")                                                                                      | LL LS2431                                                                                                       |
| 28cm (11")     | 28cm (11")               | 22cm (8.5")                                    | 22cm (8.5")                                                         | 20cm (8")                                                                                      | LL LS2432                                                                                                       |
|                | 28cm (11")<br>28cm (11") | 28cm (11") 28cm (11")<br>28cm (11") 28cm (11") | 28cm (11") 28cm (11") 22cm (8.5") 28cm (11") 28cm (11") 22cm (8.5") | 28cm (11") 28cm (11") 22cm (8.5") 22cm (8.5")<br>28cm (11") 28cm (11") 22cm (8.5") 22cm (8.5") | 28cm (11") 28cm (11") 22cm (8.5") 22cm (8.5") 20cm (8") 28cm (11") 28cm (11") 22cm (8.5") 22cm (8.5") 20cm (8") |