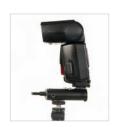

### Ezybox Speed-Lite

The Ezybox Speed-Lite is a  $22 \text{cm} \times 22 \text{cm} (8.5" \times 8.5")$  mini softbox which attaches directly onto a flashgun whether it's on or off camera.

The softbox folds in the same way as our other highly successful Ezybox softboxes making it an ultra portable solution for busy photographers. The Ezybox Speed-Lite also features an inner and outer diffuser (both removable), which when used together, produces a two stop light loss, delivering an unrivalled softness of light.

EzyBox Speed-Lite off camera hand held

Ezybox Speed-Lite Kit LL LS2431 / LL LS2432

| Specifications |                          |                                                |                                                                     |                                                                                                |                                                                                                                 |
|----------------|--------------------------|------------------------------------------------|---------------------------------------------------------------------|------------------------------------------------------------------------------------------------|-----------------------------------------------------------------------------------------------------------------|
| А              | В                        | С                                              | D                                                                   | Е                                                                                              | Code                                                                                                            |
| 28cm (11")     | 28cm (11")               | 22cm (8.5")                                    | 22cm (8.5")                                                         | 20cm (8")                                                                                      | LL LS2420                                                                                                       |
| 28cm (11")     | 28cm (11")               | 22cm (8.5")                                    | 22cm (8.5")                                                         | 20cm (8")                                                                                      | LL LS2431                                                                                                       |
| 28cm (11")     | 28cm (11")               | 22cm (8.5")                                    | 22cm (8.5")                                                         | 20cm (8")                                                                                      | LL LS2432                                                                                                       |
|                | 28cm (11")<br>28cm (11") | 28cm (11") 28cm (11")<br>28cm (11") 28cm (11") | 28cm (11") 28cm (11") 22cm (8.5") 28cm (11") 28cm (11") 22cm (8.5") | 28cm (11") 28cm (11") 22cm (8.5") 22cm (8.5")<br>28cm (11") 28cm (11") 22cm (8.5") 22cm (8.5") | 28cm (11") 28cm (11") 22cm (8.5") 22cm (8.5") 20cm (8") 28cm (11") 28cm (11") 22cm (8.5") 22cm (8.5") 20cm (8") |

<sup>\*</sup>Kit contents: Ezybox Speed-Lite, Small Handle with spigot and hotshoe connector and 1m (Nikon or Canon) Off Camera Cord

- Assembled in seconds
- Removable inner and outer diffuser
- Folds flat for easy storage