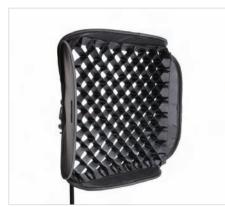

### Ezybox Hotshoe

The Ezybox Hotshoe converts your battery operated flash gun from a harsh directional light into a much softer diffused light and is available in three sizes - 38cm x 38cm, 54cm x 54cm and 76 x 76cm. The Ezybox hotshoe folds flat for easy storage and can be assembled in a matter of minutes. The inner and outer diffusers, which when used together, produces a two stop light loss. There are also a number of accessories available including extending handles, a tilthead bracket and creative diffusers.

The Ezybox Hotshoe Softbox is not designed for use with studio flash heads.

With Ezybox Hotshoe

| Specifications  |             |             |            |            |             |           |
|-----------------|-------------|-------------|------------|------------|-------------|-----------|
| Ezybox Hotshoe  | ) A         | В           | С          | D          | Е           | Code      |
| Ezybox Hotshoe* | 46cm (18")  | 46cm (18")  | 38cm (15") | 38cm (15") | 35cm (14")  | LL LS2438 |
| Ezybox Hotshoe* | 63cm (25")  | 63cm (25")  | 54cm (21") | 54cm (21") | 45cm (17½") | LL LS2462 |
| Ezybox Hotshoe* | 90cm (35½") | 90cm (35½") | 76cm (30") | 76cm (30") | 77cm (30")  | LL LS2480 |

- ▶ Softbox for Hotshoe flash
- Adjustable bracket for different sized flash guns
- Operates as a coldshoe
- Folds flat
- Assembled in a few minutes
- Ideal for location use

Ezybox Hotshoe with Elinchrom Quadra