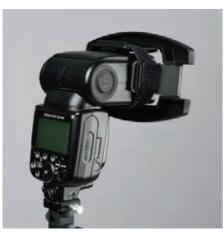

### Ezybox Hotshoe

The Ezybox Hotshoe converts your battery operated flash gun from a harsh directional light into a much softer diffused light and is available in three sizes - 38cm x 38cm, 54cm x 54cm and 76 x 76cm. The Ezybox hotshoe folds flat for easy storage and can be assembled in a matter of minutes. The inner and outer diffusers, which when used together, produces a two stop light loss. There are also a number of accessories available including extending handles, a tilthead bracket and creative diffusers.

- ▶ Softbox for Hotshoe flash
- Adjustable bracket for different sized flash guns
- Operates as a coldshoe
- Folds flat
- Assembled in a few minutes
- Ideal for location use

Ezybox Hotshoe with Elinchrom Quadra