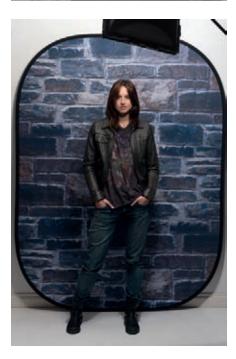

#### Professional

### **Lighting Control**

### Bottletops 5:1

An innovation of Lastolite's industry leading range of reflectors.

Simply slip the elasticated Gold / White or Sunfire / Silver cover over the reflector or diffuser to produce an instant change of colour.

| Specifications                                      |             |           |
|-----------------------------------------------------|-------------|-----------|
| Bottletop Accessories                               | Size        | Code      |
| Diffuser with Gold / White & Sunfire / Silver cover | 50cm (20")  | LL LR2096 |
| Diffuser with Gold / White & Sunfire / Silver cover | 75cm (30")  | LL LR3096 |
| Diffuser with Gold / White & Sunfire / Silver cover | 95cm (38")  | LL LR3896 |
| Diffuser with Gold / White & Sunfire / Silver cover | 120cm (48") | LL LR4896 |

#### **Features**

- > Sets up in seconds
- No extra weight
- ▶ Collapses to a third of its original size
- Five surfaces in one bag
- Taut professional finish

Diffuser Panel

Gold / White Cover

Sunfire / Silver Cover