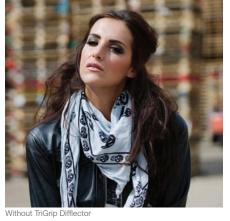

### TriGrip Difflector (PATENT)

The TriGrip Difflector is the world's first dual purpose reflector panel which can be used as a diffuser (2.3 stops) and a bounce reflector. The unique fabric developed for this product allows light to pass through one side and bounce off the other side, making it a truly versatile product whatever the lighting conditions. The difflector is available in two versions; one with a Soft Silver reflective surface and the other with a Soft Gold surface.

The TriGrip Difflector also features the unique TriGrip moulded handle for accurate positioning of the reflector with just one hand.

Without TriGrip Difflector

With Soft Gold Difflector