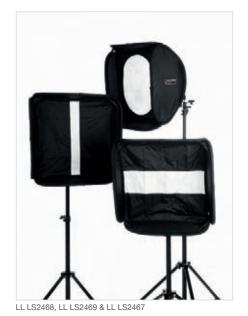

### Creative Diffusers and Mask Strips

The creative diffusers and mask strips turn the Ezybox Hotshoe into a truly creative light modifying accessory. The diffuser set includes 3 covers with a different cut out mask and a 2 stop diffusion panel. The mask strips are fully adjustable and allow the photographer to position the strips across the front of the Ezybox Hotshoe in any arrangement. These strips can be used to create the shadow effect of a venetian blind, a window, columns or simply random shapes.

LL LS2920

#### Features

- Create the shadow effect of a window blind, window frame or pillars
- Quick and easy to set up
- Fully adjustable mask strips

| Specifications                                      |           |
|-----------------------------------------------------|-----------|
| Creative DIffusers                                  | Code      |
| Set of 3 diffusers for the 38cm<br>Ezybox Hotshoe   | LL LS2468 |
| Set of 3 diffusers for the 54cm<br>Ezybox Hotshoe   | LL LS2469 |
| Set of 3 diffusers for the 76cm<br>Ezybox Hotshoe   | LL LS2467 |
| Creative mask strips for the 54cm<br>Ezybox Hotshoe | LL LS2920 |

LL LS292