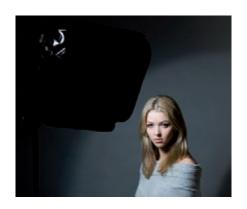

### Ezybox Hotshoe

The Ezybox Hotshoe converts your battery operated flash gun from a harsh directional light into a much softer diffused light and is available in three sizes - 38cm x 38cm, 54cm x 54cm and 76 x 76cm. The Ezybox hotshoe folds flat for easy storage and can be assembled in a matter of minutes. The inner and outer diffusers, which when used together, produces a two stop light loss. There are also a number of accessories available including extending handles, a tilthead bracket and creative diffusers.

- ▶ Softbox for Hotshoe flash
- Adjustable bracket for different sized flash guns
- Operates as a coldshoe
- Folds flat
- Assembled in a few minutes
- Ideal for location use

Ezybox Hotshoe with Elinchrom Quadra