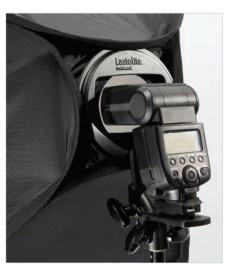

### Ezybox Hotshoe

The Ezybox Hotshoe converts your battery operated flash gun from a harsh directional light into a much softer diffused light and is available in three sizes - 38cm x 38cm, 54cm x 54cm and 76 x 76cm. The Ezybox hotshoe folds flat for easy storage and can be assembled in a matter of minutes. The inner and outer diffusers, which when used together, produces a two stop light loss. There are also a number of accessories available including extending handles, a tilthead bracket and creative diffusers.

The Ezybox Hotshoe Softbox is not designed for use with studio flash heads.

With Ezybox Hotshoe

| Specifications  |             |             |            |            |             |           |
|-----------------|-------------|-------------|------------|------------|-------------|-----------|
| Ezybox Hotshoe  | ) A         | В           | С          | D          | Е           | Code      |
| Ezybox Hotshoe* | 46cm (18")  | 46cm (18")  | 38cm (15") | 38cm (15") | 35cm (14")  | LL LS2438 |
| Ezybox Hotshoe* | 63cm (25")  | 63cm (25")  | 54cm (21") | 54cm (21") | 45cm (17½") | LL LS2462 |
| Ezybox Hotshoe* | 90cm (35½") | 90cm (35½") | 76cm (30") | 76cm (30") | 77cm (30")  | LL LS2480 |

- ▶ Softbox for Hotshoe flash
- Adjustable bracket for different sized flash guns
- Operates as a coldshoe
- Folds flat
- Assembled in a few minutes
- Ideal for location use

Ezybox Hotshoe with Elinchrom Quadra

### **Lighting Control**

### Ezybox Hotshoe Accessories

Also fits Elinchrom Quadra (requires LL LS2362Q)

Elinchrom Quadra Speedring LL LS2362Q

LL LS2499

LL LS2400 & LL LS2401

Ezybox Hotshoe Grid (fabric) LL LS2962 & LL LS2980

| Specifications                                         |            |
|--------------------------------------------------------|------------|
| Ezybox Hotshoe Accessories                             | Code       |
| Fabric Grid for LL LS2462 Ezybox<br>Hotshoe 54cm (21") | LL LS2962  |
| Fabric Grid for LL LS2480 Ezybox<br>Hotshoe 76cm (30") | LL LS2980  |
| Ezybox Hotshoe plate<br>(with standard flash mount)    | LL LS2414  |
| Flash mount adaptor for Metz 45*                       | LL LS2415  |
| Flash mount adaptor for Metz 76*                       | LL LS2416  |
| Flash mount adaptor for Quantum*                       | LL LS2417  |
| Extending Handle (24cm - 48cm)                         | LL LS2400  |
| Small handle (15cm) with spigot and hotshoe connector  | LL LS2437  |
| Non rotating extending handle 70 - 176cm**             | LL LS2452  |
| Non rotating extending handle 74 - 232cm**             | LL LS2453  |
| Waist holder for extending handles<br>2413 and 2435    | LL LS2499  |
| Clamp (with brass spigot)                              | LL LS2404  |
| Tilthead (with spigot)                                 | LL LS2401  |
| Ezybox Hotshoe Bracket Plate (extended)                | LL LS24190 |
| Hotshoe to 1/4" Screw Adaptor                          | LL LM2434  |
| Spigot 1/4" to 3/8" Convertor                          | LL LS2418  |
| Elinchrom Quadra Speedring                             | LL LS2362Q |
| * Only compatible with the LL LS2414 pla               | ate        |