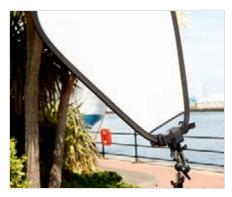

### Skylite Rapid

For the location photographer who needs lighting control in the most demanding situations. The Skylite Rapid's collapsible but rigid aluminium frame delivers reliable performance even in windy conditions, while the Skylite Rapid change covers simply clip in place to provide maximum versatility.

The Skylite Rapid frames, fabrics and accessories are all available separately, so you can mix and match as you choose.

For greater value choose our Standard Kit. The Standard kit contains a Silver/White reflector, 1.25 stops diffuser, frame and bag.

Skylite's special griphead allows it to be fixed to stands and tilted as required. (LL LA8446)

Skylite's floor bar (LL LA8447) enables the system to stand alone (particularly handy for solo shoots). Must be used with a griphead (LL LA8446)