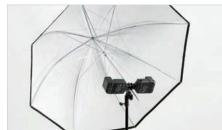

PVC Umbrella LL LU3212

Barn Door and Gel Set LL LL3269

Radio Trigger LL LL3265

Honeycomb Grid LL LL3275

Snoot LL LL3288

Diffuser & Honeycomb for BeautyLite LL LL3268

| Specifications                 |             |  |  |  |
|--------------------------------|-------------|--|--|--|
| Lumen8                         | Code        |  |  |  |
| Lumen8 Single Flash Head F400* | LL LL3501RT |  |  |  |
| Lumen8 replacement flash tube  | LL LL3276   |  |  |  |

\*not compatible with the Ezybox Hotshoe range of softboxes

| Lumen8 Accessories                              | Code      |
|-------------------------------------------------|-----------|
| PVC Umbrella White (See page 46)                | LL LU3212 |
| PVC Umbrella White (See page 46)                | LL LU4512 |
| 4 Section Air Cushion Stand                     | LL LS1159 |
| Reflector dish 18.5cm (7")                      | LL LL3264 |
| Reflector dish 25cm (10")                       | LL LR3580 |
| Reflector dish 46cm (18")                       | LL LL3274 |
| BeautyLite Reflector Dish                       | LL LL3266 |
| Snoot                                           | LL LL3288 |
| Barn door and gel set for 18.5cm (7") reflector | LL LL3269 |
| Gel Clips                                       | LL LL3271 |
| Honeycomb grid for 18.5cm (7") dish             | LL LL3267 |
| Honeycomb grid for 25cm (10") dish              | LL LL3275 |
| Diffuser & honeycomb for BeautyLite             | LL LL3268 |
| Sync Cable                                      | LL LL3262 |
| Radio Trigger (Mains Powered)                   | LL LL3265 |
| Super Leuci Modelling Bulb (100W)               | LL LL3261 |

### Lumen8 Kits

The Lumen8 flash kit is designed for photographers who need to be mobile. The two head kit is supplied in two handy carry cases, which can also be carried on the shoulder or by hand. The high quality specification continues with the inclusion of one of Lastolite's famous black/white PVC umbrellas and a 60cm x 60cm softbox. And to finish off this ultimate flash kit two wide based, air dampened stands ensure that your lights are supported securely.