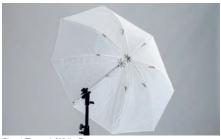

## TriFlash Shoe Lock

The TriFlash Shoe Lock is a unique bracket which allows photographers to attach up to three flashguns onto one light stand. The bracket features an umbrella socket so the gun(s) can be used with or without a shoot through or reflective umbrella. The adjustable 'screw locking' shoe mounts offer an additional locking mechanism to work alongside the built in method used on a flashgun. Whether you are looking for increased overall power or a quicker recycling time with the guns on a lower power, the TriFlash Shoe Lock will be a valuable addition to your kit.

### **Features**

- Attach up to three flash guns
- Screw locking
- Can be mounted onto a standard brass spigot
- Umbrella socket

| Specifications     |           |
|--------------------|-----------|
| Triflash Shoe Lock | Code      |
| Triflash Shoe Lock | LL LA2423 |