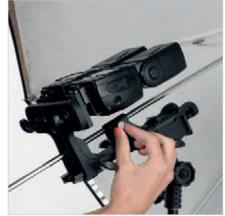

### Ezybox II

Ezybox II is a range of unique fast fit softboxes which can be used with traditional studio flash, battery operated flash guns and the Elinchrom Ranger Quadra RX range. The softboxes feature a unique softbox frame which fits directly to our Ezybox Square, Ezybox Octa and Ezybox Switch softboxes. Depending on your chosen light source, a choice of adapters can then be used to link the light source to the softbox frame. So, rather than buying different softboxes for every light you own the Ezybox II now offers a true 'one system fits all' solution.

### Ezybox II - Square

The Ezybox II is the world's first softbox designed to fit studio flash, battery operated flash guns and the Elinchrom Ranger Quadra RX. Designed to meet the demands of modern day photographers who shoot with studio flash and battery flash, the Ezybox II enables them to carry one softbox which fits all their lighting kit and switches from one to the other using simple connectors, without making any adjustments to the softbox itself.

The Ezybox II Square softbox is our lightest softbox ever. Fast to assemble, the softbox simply pops open and is secured using 2 support rods and our unique Ezybox II softbox frame. The Ezybox II Square is available in 3 sizes - small, medium and large (see below for measurements) and feature inner and outer diffusers which when used together, produces a two stop light loss and simply requires the correct connection kit depending on your chosen light source(s).