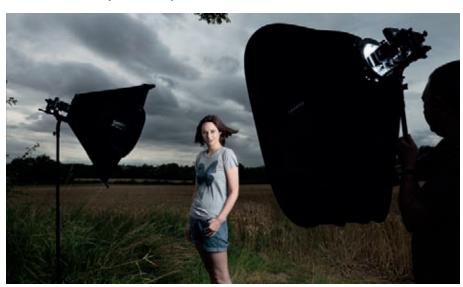

### Megalite PATENTED

The bigger the softbox, the softer the light!

The MegaLite is a large 180cm x 120cm (6' x 4') portable softbox and silver reflective panel. The MegaLite can be used as a floor standing unit or in conjunction with the adjustable stand (with wheels) for ultimate adjustability. The stand enables the photographer to raise the softbox up to 105cm (42") from the floor and rotate the angle of the softbox/reflector from vertical to horizontal. The softbox can be lit with one or two studio flash heads (one on each side) depending on the output required. If using the softbox with the stand (LL LB6489) the heads attach directly onto the stand so they move with the softbox making positioning very quick and easy.

Using a traditional light stand