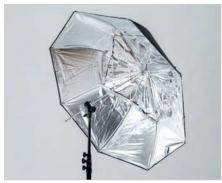

### Lumen8 Kits

The Lumen8 flash kit is designed for photographers who need to be mobile. The two head kit is supplied in two handy carry cases, which can also be carried on the shoulder or by hand. The high quality specification continues with the inclusion of one of Lastolite's famous black/white PVC umbrellas and a 60cm x 60cm softbox. And to finish off this ultimate flash kit two wide based, air dampened stands ensure that your lights are supported securely.

Lumen8 flash heads are not compatible with the Ezybox Hotshoe softbox range.

Kit LL LL3502RT

LL LL3504

2 x Flash head case

LL LL3502 Stand Case Contents

2 x Flash head case contents

| Specifications                                |                |                  |                   |             |                               |      |            |             |
|-----------------------------------------------|----------------|------------------|-------------------|-------------|-------------------------------|------|------------|-------------|
| Lumen8 Kits                                   | Flash Head 400 | Reflector 18.5cm | PVC 80cm Umbrella | Light Stand | Softbox* with rods<br>60x60cm | Case | Sync Cable | Code        |
| Lumen8 Flash Kit F400                         | 2              | 2                | 1                 | 2           | 1                             | 2    | 2          | LL LL3500RT |
| Lumen8 Flash Umbrella Kit F400                | 2              | 2                | 2                 | 2           |                               | 2    | 2          | LL LL3502RT |
| Lumen8 Softbox Kit F400                       | 2              | 2                |                   | 2           | 2                             | 2    | 2          | LL LL3509RT |
| Lumen8 Flash Single Head<br>Umbrella Kit F400 | 1              | 1                | 1                 | 1           |                               | 1    | 1          | LL LL3504RT |
| Lumen8 Flash Single Head<br>Softbox* Kit F400 | 1              | 1                |                   | 1           | 1                             | 1    | 1          | LL LL3505RT |