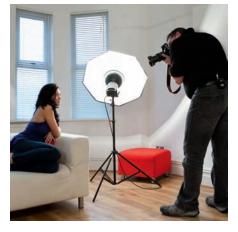

### Triflector Mkll

The Triflector is widely used in makeovers and fashion shots because the subject is given the Triflector's distinctive 'catch lights' to the eyes. The hinge mechanisms make all three panels individually adjustable to get light exactly where you need it. The panels each fold like our collapsible reflecting panels; the frame folds away and they all fit into a portable bag. Triflector MkII weighs only 1.2kg.

Using with Ezybox Studio Softbox

Without Trifloctor

Using with Beautydish

With Trifloctor

Features

- Unique quality of light
- Weighs just over 1kg

| Specifications                                             |             |
|------------------------------------------------------------|-------------|
| Triflector MkII                                            | Code        |
| Triflector Mk II - Sunfire/Silver*                         | LL LR2933   |
| Triflector Mk II - Silver/ White*                          | LL LR2933SW |
| Triflector MkII Panels                                     | Code        |
| Set of three Gold / White reflector panels                 | LL LR2905   |
| Set of three Translucent reflector panels                  | LL LR2909   |
| Set of three Silver / White reflector panels               | LL LR2903   |
| Triflector MkII Kit                                        | Code        |
| TriFlector MkII with Sunfire / Silver panels & stand kit** | LL LR2933SP |