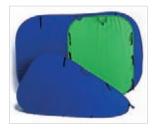

The Skylite Rapid frames, fabrics and accessories are all available separately, so you can mix and match as you choose.

For greater value choose our Standard Kit. The Standard kit contains a Silver/White reflector, 1.25 stops diffuser, frame and bag.

Note: All Skylite frames are compatible with the original Skylite covers and Skylite Rapid covers.

Gold / Silver

Silver / White

Black / White / 5600°K

Sunfire / White 4750°K / 5600°K

Difflector 2.3 Stop / Soft Silver

Difflector 2.3 Stop / Soft Gold

Diffuser 0.75 Stop

Diffuser 1.25 Stop

Black Velvet

| Specifications                                                 |           |
|----------------------------------------------------------------|-----------|
| Skylite Rapid Frames                                           | Code      |
| Skylite Rapid Frame Small (1.3kg)<br>1.1m x 1.1m (3'6" x 3'6") | LL LR811  |
| Skylite Rapid Frame Medium (2kg)<br>1.1m x 2m (3'6" x 6'6")    | LL LR812  |
| Skylite Rapid Frame Large (2.3kg)<br>2m x 2m (6'6" x 6'6")     | LL LR822  |
| Skylite Rapid Accessories                                      | Code      |
| Skylite Rapid Bag                                              | LL LA8444 |
| Skylite Rapid Griphead                                         | LL LA8446 |
| Skylite Rapid Floor Bracket (does not include Griphead)        | LL LA8447 |
| Skylite Rapid Crossbar Handle                                  | LL LA8449 |