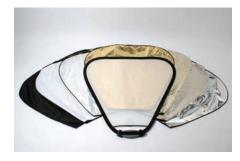

### TriFlips 8:1

Never get caught out again, up to 8 surfaces in the same bag. The TriFlips are designed to increase the versatility of the TriGrip reflector. Simply insert the TriGrip into the TriFlip sleeve for instant access. TriFlip surfaces: Silver, White, Soft Silver, Gold, Sunfire, Sunlite and Black.

For illustrative purposes only to show different surfaces. TriFlips contain only two sleeves.

#### Features

- Contains TriFlip sleeves which are double sided and reversible, providing 7 different coloured surfaces
- Set up in seconds
- Taut professional finish

| Specifications       |            |           |
|----------------------|------------|-----------|
| TriFlip 8:1          | А          | Code      |
| TriFlip 8:1 Kit      | 75cm (30") | LL LR3696 |
| TriFlip 8:1 Mini Kit | 45cm (18") | LL LR3596 |

#### Kits contain:

- 1x TriGrip 2 Stop diffuser
- 2x Double sided, reversible TriFlip covers:
  - Silver/Softsilver, Sunlite/Sunfire
  - Gold/Black, White/Black