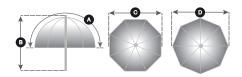

Diffuser, 2 Stops

Reflector Kit

Soft Silver 5600°K

30cm (12")

14cm (5.5")

CODE

LL LR1206

LL LR1231

LL LR1234

LL LR1236

II I R1241

LL LR1228

Silver 5600°K

50cm (20")

24cm (9")

CODE

LL LR2006

LL LR2031

LL LR2034

LL LR2036

II I R2041

LL LR2028

LL LR2007

Sunlite 5000°K

76cm (30")

30cm (12")

CODE

LL LR3006

LL LR3031

LL LR3034

LL LR3036

LL LR3041

LL LR3028

LL LR3007

Sunfire 4750°K

120cm (48")

48cm (19")

CODE

LL LR4806

LL LR4831

LL LR4834

LL LR4836

II I R4841

LL LR4828

LL LR4807

95cm (38")

40cm (16")

CODE

LL LR3806

LL LR3831

LL LR3834

LL LR3836

II I R3841

LL LR3828

LL LR3807

1.8 x 1.2m (6' x 4')

64cm (25")

LL LR7206

LL LR7231

LL LR7234

LL LR7236

LL LR7241

LL LR7228

LL LR7207