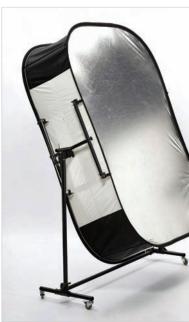

### Skylite Rapid

For the location photographer who needs lighting control in the most demanding situations. The Skylite Rapid's collapsible but rigid aluminium frame delivers reliable performance even in windy conditions, while the Skylite Rapid change covers simply clip in place to provide maximum versatility.

The Skylite Rapid frames, fabrics and accessories are all available separately, so you can mix and match as you choose.

For greater value choose our Standard Kit. The Standard kit contains a Silver/White reflector, 1.25 stops diffuser, frame and bag.

#### **Features**

- Aluminium frame
- Resistant to rust so ideal for outdoors
- There is an elastic cord running through the aluminium, so it's impossible to lose parts or leave anything behind
- Skylite Rapid change covers clip easily into place for an impressively taut finish
- One bag fits all sizes