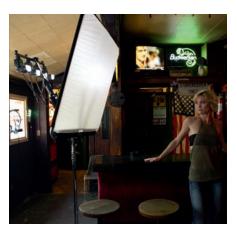

### Megalite PATENTED

The bigger the softbox, the softer the light!

The MegaLite is a large 180cm x 120cm (6' x 4') portable softbox and silver reflective panel. The MegaLite can be used as a floor standing unit or in conjunction with the adjustable stand (with wheels) for ultimate adjustability. The stand enables the photographer to raise the softbox up to 105cm (42") from the floor and rotate the angle of the softbox/reflector from vertical to horizontal. The softbox can be lit with one or two studio flash heads (one on each side) depending on the output required. If using the softbox with the stand (LL LB6489) the heads attach directly onto the stand so they move with the softbox making positioning very quick and easy.