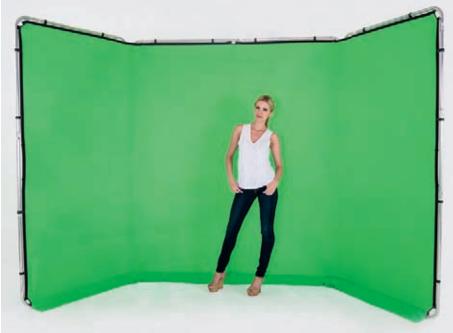

LL LB8803 |
| Grey 1.8m x 2.15m (6' x 7')            | LL LB8870 |
| Chromakey Blue 1.8m x 2.15m (6' x 7')  | LL LB8888 |
| Chromakey Green 1.8m x 2.15m (6' x 7') | LL LB8881 |
|                                        |           |

Professional

## Backgrounds

# Panoramic Background

The Panoramic background is one of our widest, crease free textile surfaces. It features a collapsible three panel aluminium framework, creating a useful self-supporting wraparound structure. The fabric cover clips to the framework and is available in three colours – Black, Chromakey Green and White. The Panoramic background is ideal for shooting larger groups on location, perfect for weddings, prom nights and event photography. The background folds down neatly into its own case and fits easily into a car.











- 2.3m high and up to 4m wide
- Self-supporting
- Weighs only 9kg and packs into a 1m x .3m x .35m bag
- Single person assembly

| Specifications                                 |           |
|------------------------------------------------|-----------|
| Panoramic Background                           | Code      |
| Panoramic 4m (13') Background - Black          | LL LB7621 |
| Panoramic 4m (13') Background - Green          | LL LB7622 |
| Panoramic 4m (13') Background - White          | LL LB7623 |
| Panoramic 4m (13')<br>Background Cover - Black | LL LB7625 |
| Panoramic 4m (13')<br>Background Cover - Green | LL LB7626 |
| Panoramic 4m (13')<br>Background Cover - White | LL LB7627 |











# Superwhite Vinyl Backgrounds

Lastolite's 'wipe clean' Superwhite vinyl backgroun