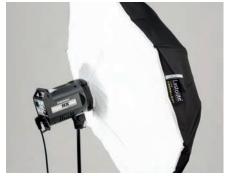

### Ezybox Hotshoe

The Ezybox Hotshoe converts your battery operated flash gun from a harsh directional light into a much softer diffused light and is available in three sizes - 38cm x 38cm, 54cm x 54cm and 76 x 76cm. The Ezybox hotshoe folds flat for easy storage and can be assembled in a matter of minutes. The inner and outer diffusers, which when used together, produces a two stop light loss. There are also a number of accessories available including extending handles, a tilthead bracket and creative diffusers.

- ▶ Softbox for Hotshoe flash
- Adjustable bracket for different sized flash guns
- Operates as a coldshoe
- Folds flat
- Assembled in a few minutes
- Ideal for location use

Ezybox Hotshoe with Elinchrom Quadra

### **Lighting Control**