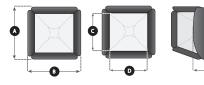

The Ezybox Hotshoe Softbox is not designed for use with studio flash heads.

With Ezybox Hotshoe

| Specifications  |             |             |            |            |             |           |
|-----------------|-------------|-------------|------------|------------|-------------|-----------|
| Ezybox Hotshoe  | ) A         | В           | С          | D          | Е           | Code      |
| Ezybox Hotshoe* | 46cm (18")  | 46cm (18")  | 38cm (15") | 38cm (15") | 35cm (14")  | LL LS2438 |
| Ezybox Hotshoe* | 63cm (25")  | 63cm (25")  | 54cm (21") | 54cm (21") | 45cm (17½") | LL LS2462 |
| Ezybox Hotshoe* | 90cm (35½") | 90cm (35½") | 76cm (30") | 76cm (30") | 77cm (30")  | LL LS2480 |