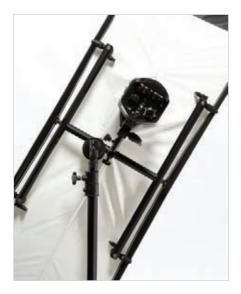

### Megalite PATENTED

The bigger the softbox, the softer the light!

The MegaLite is a large 180cm x 120cm (6' x 4') portable softbox and silver reflective panel. The MegaLite can be used as a floor standing unit or in conjunction with the adjustable stand (with wheels) for ultimate adjustability. The stand enables the photographer to raise the softbox up to 105cm (42") from the floor and rotate the angle of the softbox/reflector from vertical to horizontal. The softbox can be lit with one or two studio flash heads (one on each side) depending on the output required. If using the softbox with the stand (LL LB6489) the heads attach directly onto the stand so they move with the softbox making positioning very quick and easy.

Using a traditional light stand