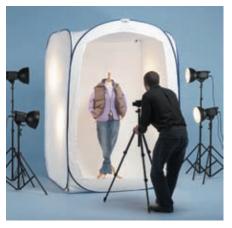

### Collapsible Reflectors

The original and industry leading collapsible reflectors.

As well as the lifetime guarantee on reflector steel, we have also upgraded the rim tape on all reflectors to make them even more durable.

#### Features

- Collapsible / Reversible
- Lifetime rim guarantee
- Upgraded rim tape
- Six useful sizes and six essential colours
- Double-coated reflective surfaces
- Collapses to a third of its original size