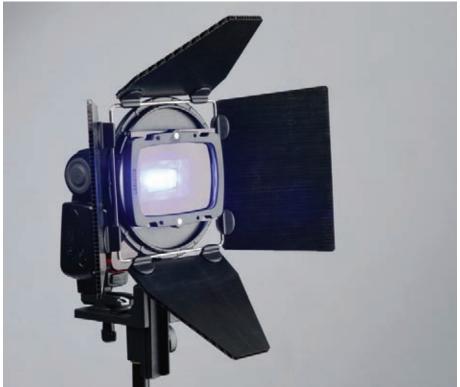

### Ezybox Hotshoe

The Ezybox Hotshoe converts your battery operated flash gun from a harsh directional light into a much softer diffused light and is available in three sizes - 38cm x 38cm, 54cm x 54cm and 76 x 76cm. The Ezybox hotshoe folds flat for easy storage and can be assembled in a matter of minutes. The inner and outer diffusers, which when used together, produces a two stop light loss. There are also a number of accessories available including extending handles, a tilthead bracket and creative diffusers.

The Ezybox Hotshoe Softbox is not designed for use with studio flash heads.

With Ezybox Hotshoe

| Specifications  |             |             |            |            |             |           |
|-----------------|-------------|-------------|------------|------------|-------------|-----------|
| Ezybox Hotshoe  | ) A         | В           | С          | D          | Е           | Code      |
| Ezybox Hotshoe* | 46cm (18")  | 46cm (18")  | 38cm (15") | 38cm (15") | 35cm (14")  | LL LS2438 |
| Ezybox Hotshoe* | 63cm (25")  | 63cm (25")  | 54cm (21") | 54cm (21") | 45cm (17½") | LL LS2462 |
| Ezybox Hotshoe* | 90cm (35½") | 90cm (35½") | 76cm (30") | 76cm (30") | 77cm (30")  | LL LS2480 |

- ▶ Softbox for Hotshoe flash
- Adjustable bracket for different sized flash guns
- Operates as a coldshoe
- Folds flat
- Assembled in a few minutes
- Ideal for location use

Ezybox Hotshoe with Elinchrom Quadra