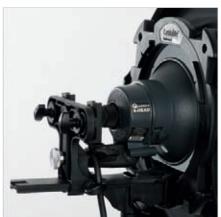

### Ezybox II

Ezybox II is a range of unique fast fit softboxes which can be used with traditional studio flash, battery operated flash guns and the Elinchrom Ranger Quadra RX range. The softboxes feature a unique softbox frame which fits directly to our Ezybox Square, Ezybox Octa and Ezybox Switch softboxes. Depending on your chosen light source, a choice of adapters can then be used to link the light source to the softbox frame. So, rather than buying different softboxes for every light you own the Ezybox II now offers a true 'one system fits all' solution.

Ezybox II Speedlight bracket with softbox frame

With Elinchrom Quadra

With flashguns and umbrella