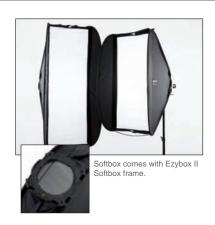

### Ezybox II - Square

The Ezybox II is the world's first softbox designed to fit studio flash, battery operated flash guns and the Elinchrom Ranger Quadra RX. Designed to meet the demands of modern day photographers who shoot with studio flash and battery flash, the Ezybox II enables them to carry one softbox which fits all their lighting kit and switches from one to the other using simple connectors, without making any adjustments to the softbox itself.

The Ezybox II Square softbox is our lightest softbox ever. Fast to assemble, the softbox simply pops open and is secured using 2 support rods and our unique Ezybox II softbox frame. The Ezybox II Square is available in 3 sizes - small, medium and large (see below for measurements) and feature inner and outer diffusers which when used together, produces a two stop light loss and simply requires the correct connection kit depending on your chosen light source(s).

Use with Studio Flash

| Specifications            |            |             |             |             |             |           |
|---------------------------|------------|-------------|-------------|-------------|-------------|-----------|
| Ezybox II Square          | А          | В           | С           | D           | Е           | Code      |
| Ezybox II Square - Small  | 50cm (20") | 64cm (25")  | 45cm (18")  | 45cm (18")  | 34cm (13½") | LL LS2710 |
| Ezybox II Square - Medium | 64cm (25") | 76cm (30")  | 60cm (24")  | 60cm (24")  | 40cm (16")  | LL LS2711 |
| Ezybox II Square - Large  | 94cm (37") | 120cm (47") | 90cm (35½") | 90cm (35½") | 54cm (21")  | LL LS2712 |