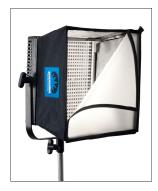

## **#1650 LP-1x1 Assembly Instructions**

## **Contents:**

- Lightbank with poles affixed
- Standard #LS30 Front Enhancer Lens Screen
- Secutity Tab Velcro<sup>TM</sup> button
- The support poles are already affixed to the Lightbank body. The Lightbank is ready to be mounted into your Speed Ring Frame. Start by opening the relief corner Velcro<sup>TM</sup> tab on the Lightbank.
- Insert all rods into the Speed Ring Frame at the proper angle leaving the relief corner rod to last.
- Close the relief corner Velcro<sup>TM</sup> tab.
- Slide the Speed Ring Frame into the channels on your Lightpanels 1x1 Light. The Speed Ring Frame cut outs are positioned at top and bottom of your light. NOTE: If your Speed Ring Frame does not slide in easily, you may have an older Litepanels model that requires a smaller size frame. Please call for a replacement if this is the case.
- After peeling off the blue protective film, mount the Standard Front Enhancer Lens Screen to the Lightbank Body with the Velcro<sup>TM</sup> edges.
- The top Security Tab prevents the Lightbank from sliding off when carried upside down. Affix the supplied Velcro<sup>TM</sup> button to your light to align with the Security Tab.
- To disassemble, remove the Front Enhancer Lens Screen. Pull the poles out of the frame carefully one at a time, while maintaining the angle of the pole in the pole hole. Leave the poles in the Lightbank. Always make sure that your Lightbank is clean and completely dry before storing.
- Carefully store your Front Enhancer Lens Screen flat in any secure storage case. Clean your Front Screen with mild cleaning solution and a soft cloth as needed. Optional Front Enhancer Lens Screens available call for details.

## **Dimensions**

Front Enhancer Lens Screen: 14.75" x 14.75" Depth: 7"