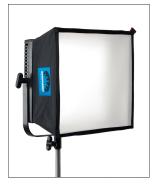

## **#1650 LP-1x1 Assembly Instructions**

## **Contents:**

- Lightbank with poles affixed
- Standard #LS30 Front Enhancer Lens Screen
- Secutity Tab Velcro<sup>TM</sup> button
- The support poles are already affixed to the Lightbank body. The Lightbank is ready to be mounted into your Speed Ring Frame. Start by opening the relief corner Velcro<sup>TM</sup> tab on the Lightbank.
- Insert all rods into the Speed Ring Frame at the proper angle leaving the relief corner rod to last.
- Close the relief corner Velcro<sup>TM</sup> tab.
- Slide the Speed Ring Frame into the channels on your Lightpanels 1x1 Light. The Speed Ring Frame cut outs are positioned at top and bottom of your light. NOTE: If your Speed Ring Frame does not slide in easily, you may have an older Litepanels model that requires a smaller size frame. Please call for a replacement if this is the case.
- After peeling off the blue protective film, mount the Standard Front Enhancer Lens Screen to the Lightbank Body with the Velcro<sup>TM</sup> edges.
- The top Security Tab prevents the Lightbank from sliding off when carried upside down. Affix the supplied Velcro<sup>TM</sup> button to your light to align with the Security Tab.
- To disassemble, remove the Front Enhancer Lens Screen. Pull the poles out of the frame carefully one at a time, while maintaining the angle of the pole in the pole hole. Leave the poles in the Lightbank. Always make sure that your Lightbank is clean and completely dry before storing.
- Carefully store your Front Enhancer Lens Screen flat in any secure storage case. Clean your Front Screen with mild cleaning solution and a soft cloth as needed. Optional Front Enhancer Lens Screens available call for details.

## **Dimensions**

Front Enhancer Lens Screen: 14.75" x 14.75" Depth: 7"