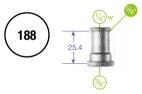

#### LIGHTING STUD MR 036MR

Plugs into Super Clamp 035 for lighting fixtures, Grip Heads or connect 2 Super Clamps 035 with 360° rotating capability.

0.025kg