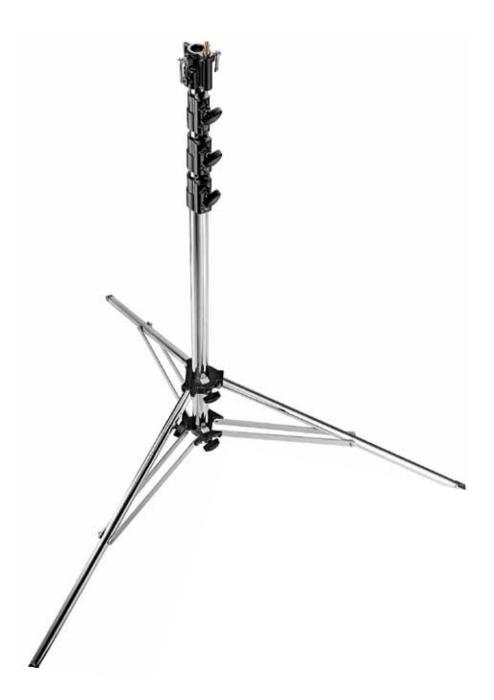

#### BLACK STEEL SUPER STAND 270BSU

Black chrome plated steel stand. 4 sections, 3 risers. Ø: 50, 45, 40, 35mm. Leg Ø: 30mm. 1 levelling leg. There is a reason we call this the super stand! Incredible reach of 477cm that can support fixtures up to 40kg.