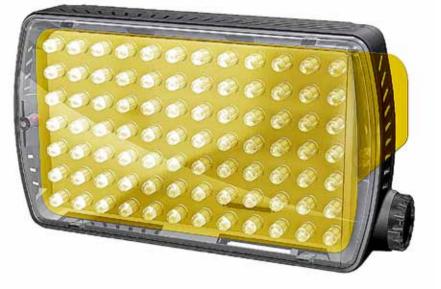

#### MAXIMA ML840H

- Hybrid Function. Flash function, up to 4X brighter light than the continous
- 84 LEDs
- Index Dimmer. 0-100% power control
- Color temperature: 6000°K
- Power of light beam: 670 LUX at 1m
- Lithium Batteries
- Accessorizable Gels and diffusor are included, to change color temperature and flood of light
- Ball Mount Included
- Backlite 3200°K LED
- DUO position vertical and horizontal
- Stackable

The Maxima is the top of the line in the "on camera" LED panels range. It is an 84 LED panel with high quality output, 6000°K sunlight. This is an evolved and performing light to be mounted on your video SLR camera. It's taylor made on the new hybrid SLR cameras thanks to the quality of the beam and introduces the hybrid function, switching from a continuous beam to a flash with 4X output compared to the continuous output. In this way your LED panel can provide a continuous light when shooting video but adds also the flash capability for switching to the photo mode. The light has a lithium built in rechargeable battery. It comes with a ball head mount developed in Manfrotto that allows to attach the light either on the hot shoe of your camera, on a photo head (3/8 threading), on a light stand (3/8 threading). Maxima features also the "DUO" position, meaning that the light has two different female flash attachments on the body of the light itself, in this way you can attach the light either on van stack more than one Manfrotto LED panel in order to increase the total light output. A backlite LED at 3200°K is included in order to light up the camera commands when shooting in darkness. The dimmer in the Midi is an index one (0-100% dimmability). The light comes also with a set of diffuser and gels in order to soften the light output or to change the color temperature to warmer colors.