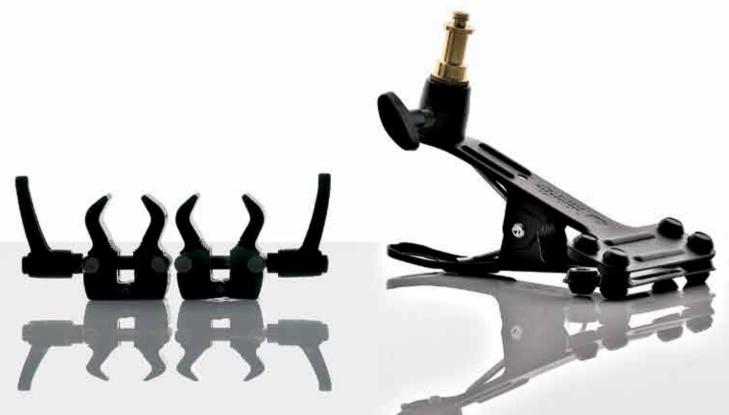

#### SPRING CLAMP 175

Clamps onto bars up to Ø 40mm.

#### MINI SPRING CLAMP 275

Clamps onto bars up to Ø 35mm. It can be mounted also on 16mm extension arms.

#### SPRING CLAMP WITH FLASH SHOE 175F

Clamps onto bars up to Ø 40mm. Supplied with a position able miniature ball head with a flash shoe attachment to allow it to clip and position a flash unit wherever it is needed.