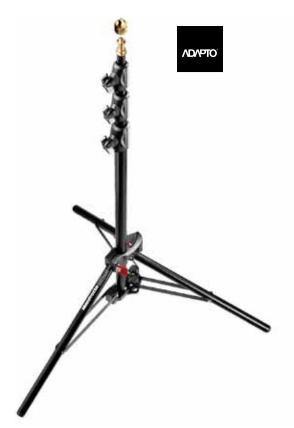

#### BLACK ALU NANO STAND 5001B

Aluminium stand. 5 sections, 4 risers. Ø: 25, 22, 19, 16, 13mm. Solid flat legs 15x5mm. An ideal stand for kits due to its compact design.

Ŧ

1,5kg

Type 19 + Adapter Art. 015