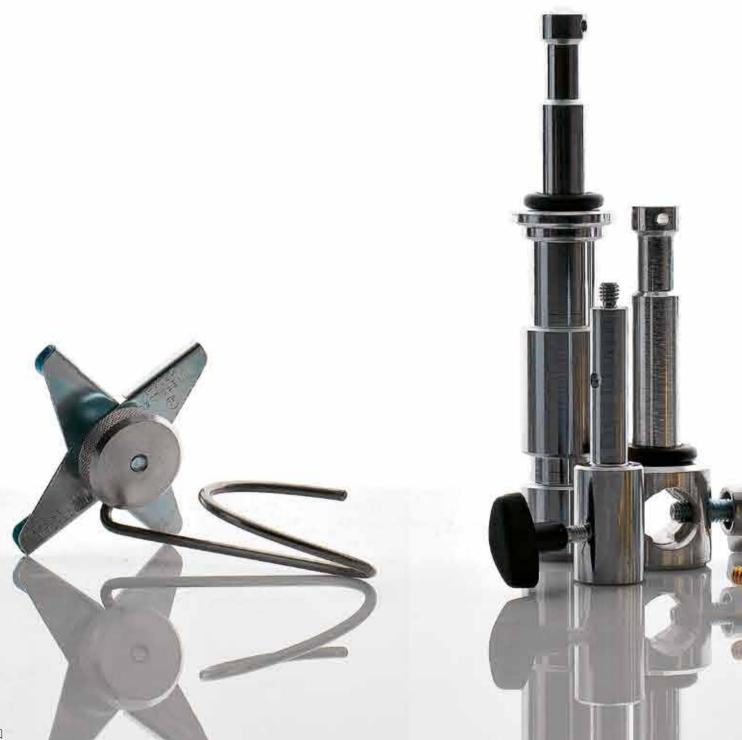

#### PIVOTING BOOM CLAMP 123

Pivoting clamp for Ø 35mm boom shaft Ø 28mm male and Ø 16mm attachment.

#### PIVOTING BOOM CLAMP 124

Pivoting clamp for Ø: 19, 20, 25 and 28mm boom shafts (or any tubes of these diameters).

#### G-PESO 022

Counterweight. Clamps on Ø 22mm to 35mm.

**0** 6.7kg

#### L-PESO 023

**0** 4.3kg

#### MINI COUNTERWEIGHT 172

Clamps on bars from Ø 13mm to 30mm.

Not illustrated

EXTRA LARGE SAND BAG **G300** 

(Sand not supplied)

The ultimate adjustable lighting pole system can be used to create a background support, structure a lighting grid, or for hundreds of other studio and outdoor applications. Its unique single action cantilever locking system exerts the correct amount of pressure to assure a secure fit, wedging the protective rubber ends in place, ceiling to floor. The cantilever system incorporates a safety lock to prevent