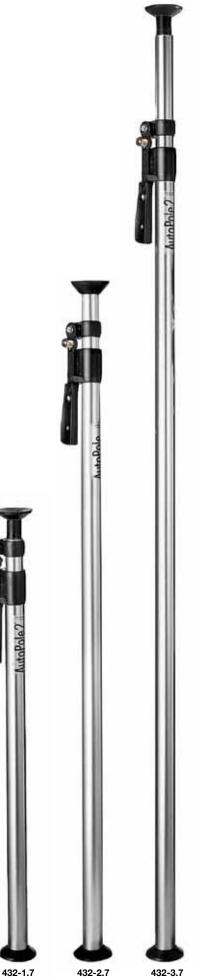

#### AUTOPOLE 2 432-1.7 B

Two position variable thrust. Extends from 100cm to 170cm. Pole  $\ensuremath{\mathcal{O}}$ : 45mm and 40mm. PATENTED

#### AUTOPOLE 2 432-2.7 3

Two position variable thrust. Extends from 150cm to 270cm. Pole Ø: 45mm and 40mm. PATENTED

#### AUTOPOLE 2 432-3.7 3

Two position variable thrust. Extends from 210cm to 370cm. Pole Ø: 45mm and 40mm. PATENTED