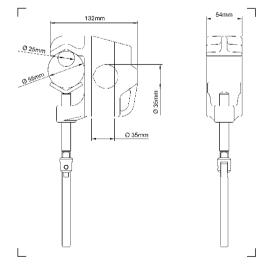

#### PIVOTING BOOM CLAMP 123

Pivoting clamp for Ø 35mm boom shaft Ø 28mm male and Ø 16mm attachment.