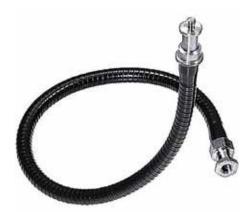

#### BLACK ALU AIR CUSHIONED MINI COMPACT STAND IN 3-PACK **1051BAC-3**

BLACK ALU POLE FOR BACKLITE STAND 1122B

Same as 1051BAC, available in 3-pack.

2 section (Ø 22, 19mm) aluminium pole. Minimum height: 47cm. Maximum height: 74.5cm.

#### POLE FOR BACKLITE STAND 1122B

2 section (Ø 22, 19mm) aluminium pole. Minimum height: 47cm. Maximum height: 74.5cm.

0.34kg Top type 18 Bottom type 19