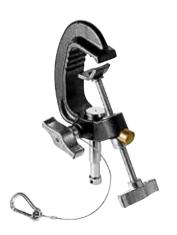

### 28MM BUSHING QUICK ACTION JUNIOR CLAMP C337

Made in gravity cast aluminium, this clamp is ideal to hang all types of luminaries in TV studios and theaters. Its incredible "coupling range" sets almost no limitations to its capability to clamp to almost all the industry standard pipe diameters. To meet all safety requirements, we have designed a dedicated slot for flexible steel safety cables. Supplied with T-top padded handle to improve grip. Pipe size 40-70mm. PAT. PENDING.

### 16MM PIN QUICK ACTION BABY CLAMP C338

Very slim and lightweight, this version has been designed for small luminaries, virtually unlimited in application. To meet all safety requirements, we have designed a dedicated slot for flexible steel safety cables. Pipe size 20-52mm. PAT. PENDING.