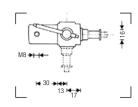

#### PIVOTING BOOM CLAMP 123

Pivoting clamp for Ø 35mm boom shaft Ø 28mm male and Ø 16mm attachment.