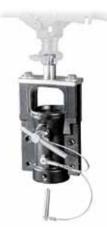

#### PIVOTING BOOM CLAMP 123

Pivoting clamp for Ø 35mm boom shaft Ø 28mm male and Ø 16mm attachment.

#### PIVOTING BOOM CLAMP 124

Pivoting clamp for Ø: 19, 20, 25 and 28mm boom shafts (or any tubes of these diameters).