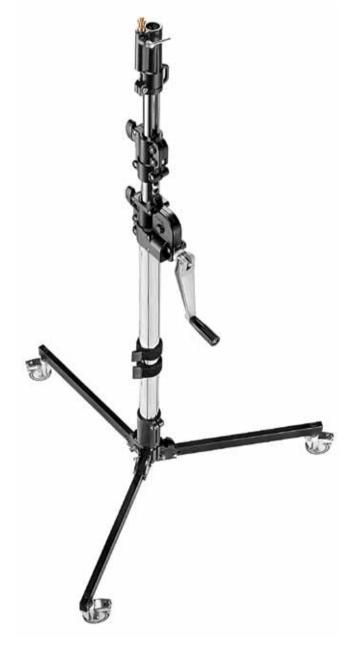

### STEEL 3 SECTION LOW BASE WIND UP STAND **087NWLB**

Geared centrepost steel stand. 3 sections, 2 risers. Ø: 55, 45, 38mm.1 levelling leg. Fitted with braked wheels.

0

16kg

STEEL 2 SECTION LOW BASE WIND UP STAND **083NWLB** 

Geared centrepost steel stand. 2 sections, 1 riser. Ø: 55, 45mm. 1 levelling leg. Fitted with braked wheels.

11kg