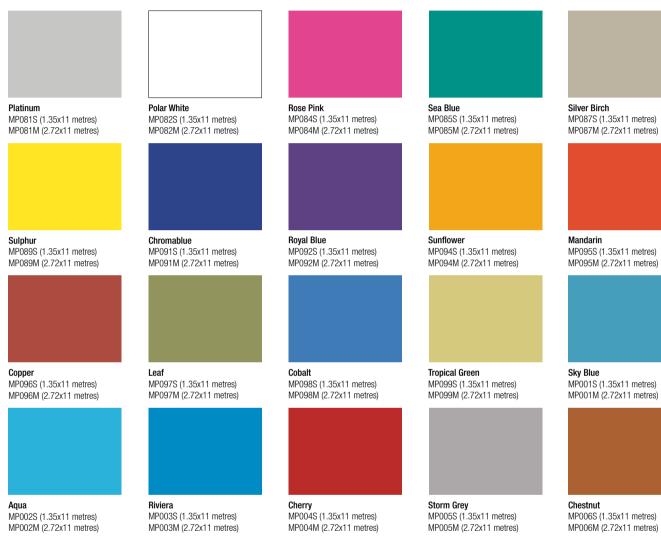

We have now available also a full range of paper backgrounds branded Manfrotto, ready to go in 50 different colors. The variety includes whites, blacks, greys passing through vibrant greens, reds, yellows and blues.

You are now able to buy a full package thanks to the huge range of background supports we have been manufacturing from 30 years now.

Never forget that paper is a natural product so can be affected by environmental factors, that's why we recommend that paper rolls are stored upright in a dry place. Also, please consider that due to manufacturing process the consistency of colors can slightly vary; lighting and texture can also influence the final appearance of colors.

Our paper is 100% recyclable.

In a market running fast, Manfrotto has decided to run faster.