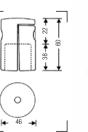

#### BLACK ALU NANO STAND 5001B

Aluminium stand. 5 sections, 4 risers. Ø: 25, 22, 19, 16, 13mm. Solid flat legs 15x5mm. An ideal stand for kits due to its compact design.

Ŧ

1,5kg

Type 19 + Adapter Art. 015

| 承    | ∢     | đ    |       | 0      |
|------|-------|------|-------|--------|
| 49cm | 190cm | 48cm | 100cm | 0.93kg |