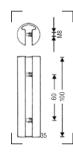

#### MINI BACKLITE BASE FEMALE ATTACHMENT 003MF

The hole at the end of each leg enables the user to nail the stand to the floor, hang it on a wall or fix it to the ceiling.

#### MINI BACKLITE BASE MALE ATTACHMENT 003M

Same as 003MF but with 16mm male attachment (Type 22).