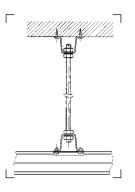

# Sky Track System

9

0

æ

9

0

Ø

Ideal for all photo and video studios where the floor needs to be kept totally clear of power cables and lighting stands, the Sky Track System permits rapid manoeuvre and setting of suspended large lights or lights with awkwardly sized accessories like soft boxes.

It solves positioning problems even on complex sets or in studios of the most unusual dimensions, and offers considerable advantages and ease of use compared to traditional floor stands.

Manfrotto Sky Track System has a broad range of accessories to adapt your space to the ideal studio and to provide perfect compatibility with all types of lights, whether photographic, video or film.

The Sky Track System is a comprehensive range of lighting suspension for all situations from small studios to the largest ones. Manfrotto line includes the versatile ceiling mounted, rails, manual and motorised pantographs and a wide range of brackets and support.