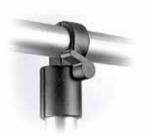

#### PIVOTING BOOM CLAMP 123

Pivoting clamp for Ø 35mm boom shaft Ø 28mm male and Ø 16mm attachment.

#### PIVOTING BOOM CLAMP 124

Pivoting clamp for Ø: 19, 20, 25 and 28mm boom shafts (or any tubes of these diameters).