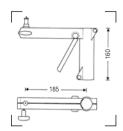

#### BLACK WALL BOOM (STAND NOT INCLUDED) 098B

Wall mounted boom arm. 2 sections (Ø 35, 29mm). Rotation: 160° vertically and 180° horizontally. Minimum extension from stand attachment: 120cm. Maximum extension from stand attachment: 210cm. Load: 4.5kg at maximum extension.

# BLACK SHORT WALL BOOM (STAND NOT INCLUDED) **098SHB**

Not illustrated

Minimum extension from stand attachment: 78cm. Maximum extension from stand attachment: 12cm.

O

Type 25 + Spigot Art. 013

D 51