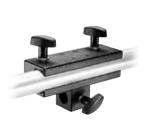

#### SPRING CLAMP 175

Clamps onto bars up to Ø 40mm.

#### MINI SPRING CLAMP 275

Clamps onto bars up to Ø 35mm. It can be mounted also on 16mm extension arms.

#### SPRING CLAMP WITH FLASH SHOE 175F

Clamps onto bars up to Ø 40mm. Supplied with a position able miniature ball head with a flash shoe attachment to allow it to clip and position a flash unit wherever it is needed.