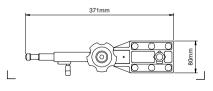

### MAGIC ARM 143N

Ð

Articulated arm, without accessories, with centre level to lock all 3 movements. Lenght: 53cm.

16mm with 1/4" female attachment

16mm with 3/8" female attachment

## 16mm with 1/4"

T

16mm with 3/8" female attachment + Camera Bracket Art. 143BKT