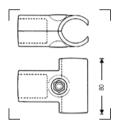

#### MINI BACKLITE BASE FEMALE ATTACHMENT 003MF

The hole at the end of each leg enables the user to nail the stand to the floor, hang it on a wall or fix it to the ceiling.

#### MINI BACKLITE BASE MALE ATTACHMENT 003M

Same as 003MF but with 16mm male attachment (Type 22).