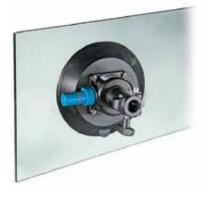

#### BLACK STEEL BACKLITE STAND 1012B

Black steel base with detachable aluminium column. 2 sections, 1 riser. Ø: 22, 19mm. Solid flat legs: 20x5mm. A versatile stand allowing fixtures to mount on the ground or on the included pole for extra height.