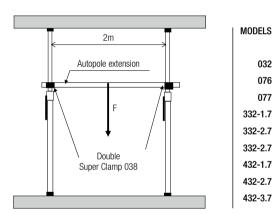

#### DOUBLE SUPER CLAMP 038

Set of two Super Clamps fastened together at fixed right angle to provide extra strength support for tubes or bars.

Γ

L

n°2 holes x M5

Ø 55mm Ø 13mm

1/4" UNC

(6 0