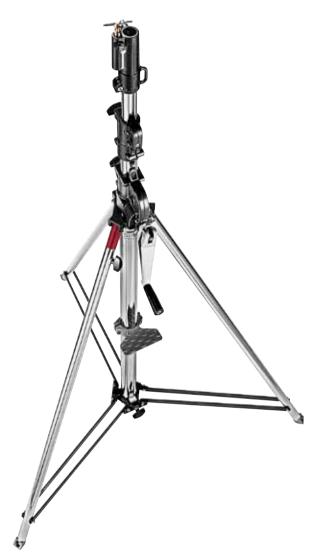

#### STEEL WIND UP STAND 087NW

Chrome steel stand with geared column. 2 risers extend simultaneously at an elevation of 4.4cm per handle turn. Safety cable ensures simultaneous retrieval of all sections. 3 sections, 2 risers. Ø: 55, 45, 38mm. Leg Ø: 30mm. 1 levelling leg.

Black chrome steel stand with geared column. 2 risers extend simultaneously at an elevation of 4.4cm per handle turn. Safety cable ensures simultaneous retrieval of all sections. 3 sections, 2 risers. Ø: 55, 45, 38mm. Leg Ø: 30mm. 1 levelling leg.

#### STEEL SHORT WIND UP STAND 087NWSH

Short version of 087NW. 3 sections, 2 risers. Ø: 55, 45, 38mm. Leg Ø: 30mm. 1 levelling leg.

STEEL 2 SECTION WIND UP STAND 083NW

Chrome steel stand with geared column. Elevation: 2.2cm per handle turn. 2 sections, 1 riser. Ø: 55, 45mm. Leg Ø: 30mm. 1 levelling leg.