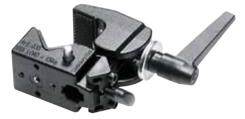

# NANO CLAMP 386B

for any pocket. 0.25kg

Its the new Manfrotto small size clamp. Its reduced size is the most important

The most versatile single piece of light grip gear. Ever: as simple as that! You name it and Super Clamp grips it, you imagine where you want it and Super Clamp holds it there. Frictionlined screw-operated jaws grip everything from 13mm to 55mm. Hexagonal socket with unique secondary safety lock system holds items in place even if the screw lock comes undone. Supplied with a wedge to square off the jaws for mounting to fl at surfaces. This masterpiece of practicality and solidity is the most widely copied clamp in the world!

#### SUPER CLAMP 035

Ideal clamp for photographic application. Ergonomic lever to securely lock clamping position.

Not illustrated

#### STAINLESS SUPER CLAMP 035X

Identical to the 035 with a weather resistant solution, provided with a stainless steel threaded shaft locking screw.

16mm hexagonal + M5 & 1/4" threads

The rapid action locking jaw has also been applied to the most well known clamp