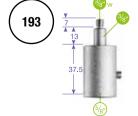

#### "U" HOOKS 039

Set of two cross bar holders. Width: 40mm

SHORT SPIGOT ADAPTER 3/8"-3/8" 125

Short spigot adapter 3/8" - 3/8".