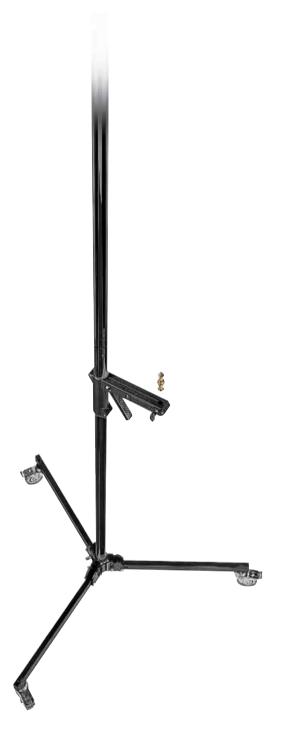

#### BLACK ALU COLUMN STAND 231B

Black aluminium post: Ø: 35mm. Height of light fixture: from ground level to 250cm. Complete with braked wheels. 1 levelling leg.