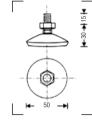

#### MINI BACKLITE BASE FEMALE ATTACHMENT 003MF

The hole at the end of each leg enables the user to nail the stand to the floor, hang it on a wall or fix it to the ceiling.

#### Fold away base.