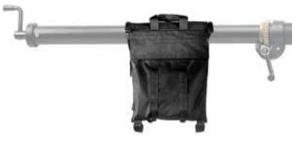

#### WIND-BRACING KIT 087WBK

Wind-bracing kit of 3 ropes. Length: 10m. Not supplied with the stand.

SMALL SAND BAG **G100** 

(Sand not supplied)

C 6kg

LARGE SAND BAG **G200** 

(Sand not supplied)

#### EXTRA LARGE SAND BAG G300

(Sand not supplied)