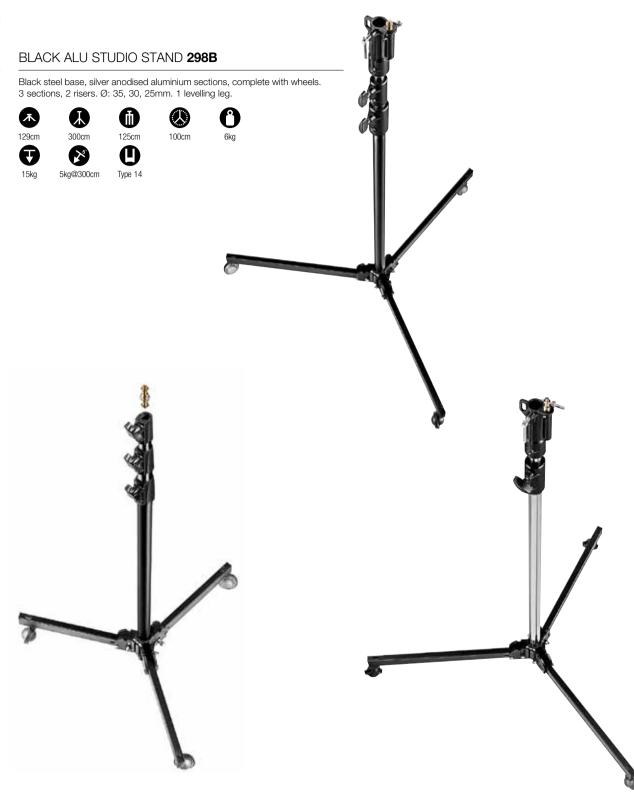

#### BLACK BABY STUDIO STAND 299B

Black steel base, silver anodised aluminium sections, complete wit wheels. 3 sections, 2 risers. Ø: 35, 30, 25mm. 1 levelling leg.