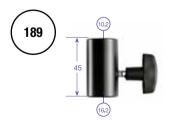

#### LIGHTING STUD MR 036MR

Plugs into Super Clamp 035 for lighting fixtures, Grip Heads or connect 2 Super Clamps 035 with 360° rotating capability.

0.025kg