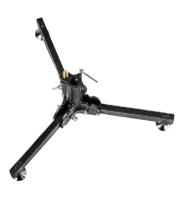

#### BLACK STEEL SUPER STAND 270BSU

Black chrome plated steel stand. 4 sections, 3 risers. Ø: 50, 45, 40, 35mm. Leg Ø: 30mm. 1 levelling leg. There is a reason we call this the super stand! Incredible reach of 477cm that can support fixtures up to 40kg.

477cm

144cm 0 174cm

13.5kg

Ð 5 12kg@477cm Type 14 103, 104, 104G