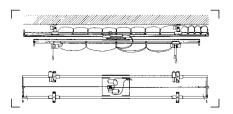

#### BLACK ANODISED 3M RAIL FF6003B

These rails are made in section of black anodised aluminium in standard lengths as listed. For fixed rails, longer sizes are obtainable by fitting two or more rails together. Slicing rails cannot be joined. To connect two fixed rails use code FF3208. You must always support the junction of two rails with a ceiling attachment placed on the junction itself. Moving rails longer than 3m must be supported with more than two fixed rails. The maximum distance (B) between any of these fixed rails is 2m (see drawing).

#### ANCHORAGE POINT

The spacing of the rail support brackets depends on the load anticipated on the rail itself, but should generally be in accordance with the table below, "A" indicates the distance between two anchorage points. However we advise that fixing brackets should not be spaced more than 2m apart.