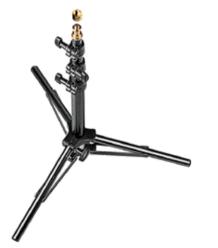

#### BLACK ALU LOW MINI PRO STAND 156BLB

Aluminium stand. 4 sections, 3 risers. Ø: 25, 22, 19, 16mm. Leg Ø: 16mm. Perfect for background lights.

 $\triangleleft$ 

45cm

不

40cm

15

**BABY LIGHTWEIGHT STANDS** 