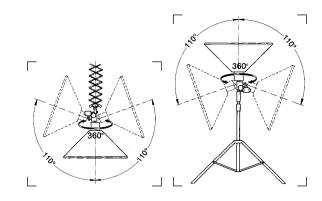

#### MOTORISED HEAD FF3450

Motorised head with 2 motors for the rotation made up of a small bank, flash or television camera. It has a 16mm spigot on both sides. It can be positioned between a pantograph and utilisation (illuminator, small bank, flash, video camera, etc.) or it can also be mounted onto a stand. It allows a combined rotation of 360° on axis X and 110° on axis Y. It is powered by two 24 Vdc motors that must be fed and operated by an electronic power supply FF3288M/FF3286M1; motor powers the rotation on axis X and the other on the axis Y.