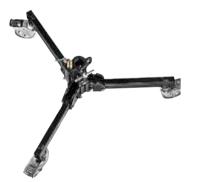

#### BLACK STEEL SUPER STAND 270BSU

Black chrome plated steel stand. 4 sections, 3 risers. Ø: 50, 45, 40, 35mm. Leg Ø: 30mm. 1 levelling leg. There is a reason we call this the super stand! Incredible reach of 477cm that can support fixtures up to 40kg.

477cm

144cm 0 174cm

13.5kg

Ð 5 12kg@477cm Type 14 103, 104, 104G