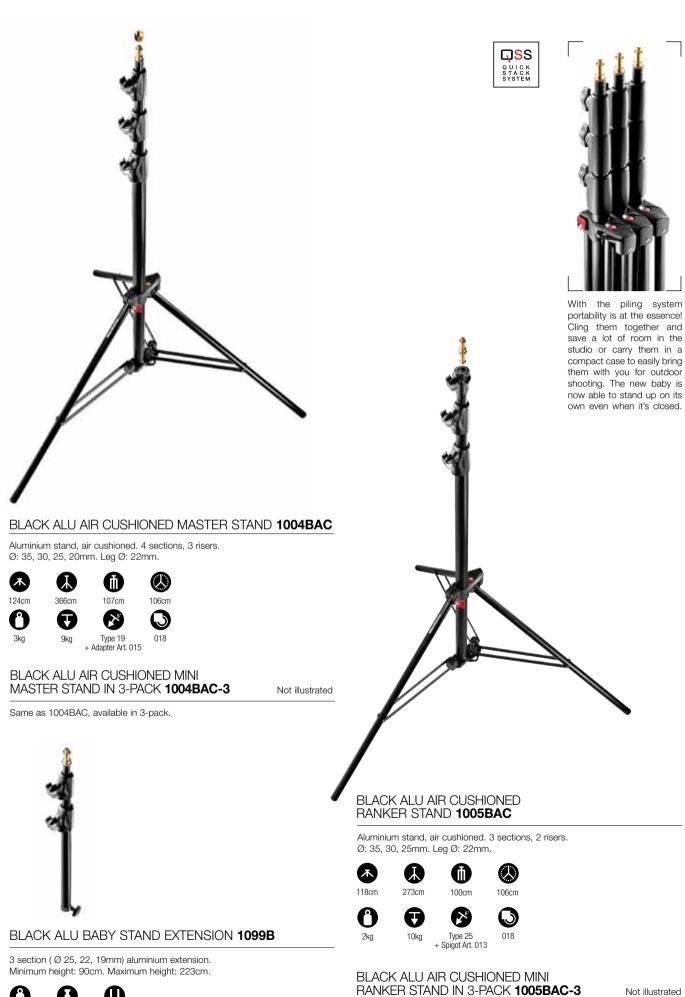

Index dimmer for 100% power control.

Manfrotto's range of stands consists of several product families which differ in design and materials depending both on the applications they are intended for and on the light type they have to support. These supports can be distinguished by the materials they are made of (alluminum or steel) and two tubing technologies (electrowelding or extrusion). Special attention has been paid to multiple technical solutions like pneumatic damping and levelling legs. The existing versions allow for extensions between 21cm and 550cm, with payloads between 1.5kg and 200kg.

A stronger and more ergonomic handle helps you while securing stands into the operating position.

Just a click away from your baby. Push on the new locking device and detach one stand, ready to go.