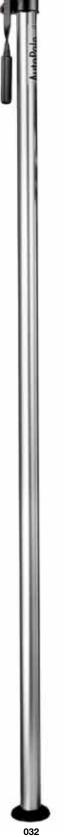

Unique cantilever single action locking system exerts pressure to securely wedge the rubber suction cup ends in place. Cantilever system incorporates safety lock.

Floor to ceiling, or wall to wall fixing for strong vertical or horizontal support of lighting.

#### Loading limits

The following figures are valid for use with rigid floors and ceilings, and with the protection-cups mounted on the suction-cups.



Load (kg)

F

20

20

20

20

20

20

077

032 20

076 20

077 20

F0: maximum axial load - F1: maximum load with 0.5m arm - F2: maximum load with 1m arm



## AUTOPOLE 077 B

Extends from 100cm to 170cm. Pole Ø: 45mm and 40mm.



#### AUTOPOLE 076 B

Extends from 150cm to 270cm. Pole Ø: 45mm and 40mm.



#### AUTOPOLE 032 B

Extends from 210cm to 370cm. Pole Ø: 45mm and 40mm.









#### AUTOPOLE 2 432-1.7 B

Two position variable thrust. Extends from 100cm to 170cm. Pole  $\ensuremath{\mathcal{O}}$ : 45mm and 40mm. PATENTED



#### AUTOPOLE 2 432-2.7 3

Two position variable thrust. Extends from 150cm to 270cm. Pole Ø: 45mm and 40mm. PATENTED



#### AUTOPOLE 2 432-3.7 3

Two position variable thrust. Extends from 210cm to 370cm. Pole Ø: 45mm and 40mm. PATENTED



### MINI AUTOPOLE 332-1.7 B

Extends from 100cm to 170cm. Pole Ø: 35mm and 32mm.



#### MINI AUTOPOLE 332-2.7 3

Extends from 150cm to 270cm. Pole Ø: 35mm and 32mm.



#### MINI AUTOPOLE 332-3.7 3

Extends from 210cm to 370cm. Pole Ø: 35mm and 32mm.





332-1.7



#### EXTENSION TUBE 033 3

Autopole® Extension tube. Ø: 40mm. Length: 2m. Suitable for Autopole2® and Autopole®.



#### MINI POLE 170 B

S