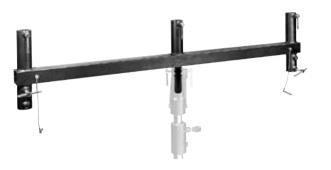

100cm long T Bar with 5 x 28mm sockets for attaching up to 5 lighting fixtures.

Ŧ

50kg