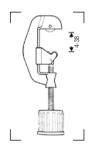

#### PIVOTING BOOM CLAMP 123

Pivoting clamp for Ø 35mm boom shaft Ø 28mm male and Ø 16mm attachment.

#### PIVOTING BOOM CLAMP 124

Pivoting clamp for Ø: 19, 20, 25 and 28mm boom shafts (or any tubes of these diameters).

#### G-PESO 022

Counterweight. Clamps on Ø 22mm to 35mm.

**0** 6.7kg