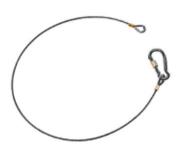

#### SAFETY CABLE C155

Diameter 4mm. Length 100cm.

#### SAFETY CABLE C155-01

Diameter 3.5mm. Length 70cm.

#### SAFETY CABLE C155-02

Diameter 5mm. Length 70cm.

Not illustrated

Not illustrated

Not illustrated

#### SAFETY CABLE C155-03

Diameter 6mm. Length 100cm.