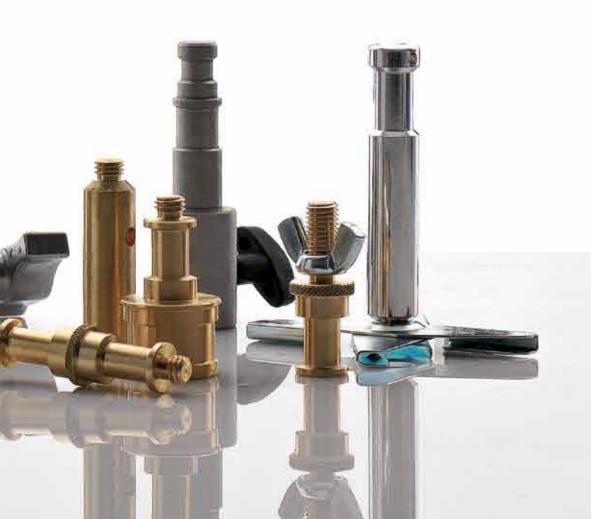

0

BXX

Universal 16mm spigot with double male thread 1/4" and 3/8".

#### LIGHTING STUD 3/8" 036-38

Plugs into Super Clamp 035 for lighting fixtures or connecting 2 Super Clamps 035 allowing them to rotate. 16mm stud with 3/8" male threads.

#### CAMERA STUD 037

Plugs into Super Clamp 035 socket. To mount cameras, directly or with a camera head. 3/8" and 1/4" threads.

#### THREAD STUD 066

Plugs into Super Clamp 035 to provide either a 3/8" or 1/4" female thread fixing.

#### SHORT 16MM SPIGOT WITH 1/4"+ 3/8" SCREW 118

Universal short 16mm spigot with double male thread 1/4" and 3/8".

#### LIGHTING STUD 1/4" 036-14

Same as 036-38 with 1/4" male threads.

# ADAPTER SPIGOT 1/4"+ 3/8" FEMALE THREADS 119

Universal short 16mm spigot with double female thread 1/4" and 3/8".