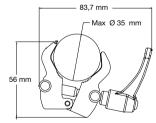

### FLEX ARM 237

Flexible arm, Ø 13mm, 55cm long with hexagon stud to fit Super Clamp 035 with 3/8" female thread and 16mm stud with 1/4" male thread type 18.