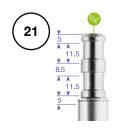

#### PIVOTING BOOM CLAMP 123

Pivoting clamp for Ø 35mm boom shaft Ø 28mm male and Ø 16mm attachment.