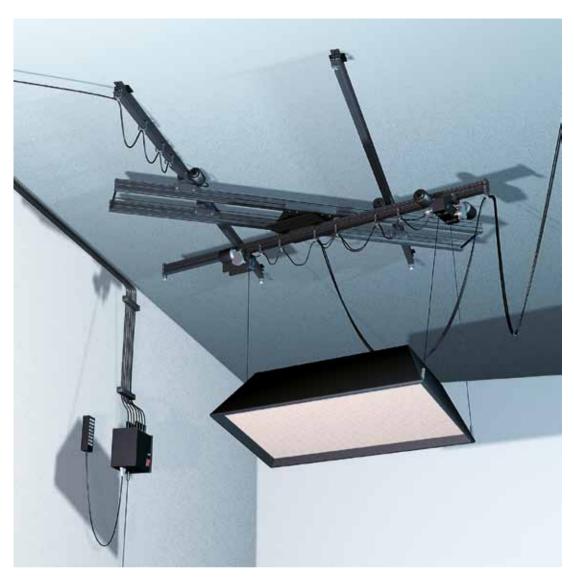

# Sky Track System

9

0

æ

9

0

Ø

Ideal for all photo and video studios where the floor needs to be kept totally clear of power cables and lighting stands, the Sky Track System permits rapid manoeuvre and setting of suspended large lights or lights with awkwardly sized accessories like soft boxes.

It solves positioning problems even on complex sets or in studios of the most unusual dimensions, and offers considerable advantages and ease of use compared to traditional floor stands.

Manfrotto Sky Track System has a broad range of accessories to adapt your space to the ideal studio and to provide perfect compatibility with all types of lights, whether photographic, video or film.

The Sky Track System is a comprehensive range of lighting suspension for all situations from small studios to the largest ones. Manfrotto line includes the versatile ceiling mounted, rails, manual and motorised pantographs and a wide range of brackets and support.