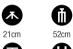

Index dimmer for 100% power control.

Manfrotto's range of stands consists of several product families which differ in design and materials depending both on the applications they are intended for and on the light type they have to support. These supports can be distinguished by the materials they are made of (alluminum or steel) and two tubing technologies (electrowelding or extrusion). Special attention has been paid to multiple technical solutions like pneumatic damping and levelling legs. The existing versions allow for extensions between 21cm and 550cm, with payloads between 1.5kg and 200kg.