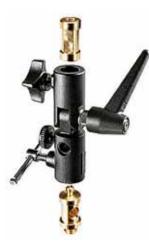

### PUMP CUP WITH 16MM SWIVEL SOCKET 241

Suction cup for small fixtures and lightweight equipment.  $\emptyset$ : 150mm. 16mm bushing with safety pin.

Used in conjunction with stands or clamps, the range of Manfrotto arms, multi positioning arms and attachments enable accurate positioning of lighting and effects. The Magic Arm and the Variable Friction Arm are outstanding, using a single convenient and fast action locking lever or knob to lock or partially lock the two arms and the two swivel studs. Among the most remarkable products in this range are the double articulated arms, enabling quick positioning thanks to their quick lock knobs. Manfrotto range of arms is integrated with hydrostatic arms kits.

Wherever you need to position your camera, light or accessory, we have an arm to fit the task. Can be combined with clamps, mounting plates and connectors and used in conjunction with virtually any product in the Manfrotto range.

Wherever you need to position your camera, light or accessory, we have an arm, a bracket or a bar to fit the task. Can be combined with clamps, mounting plates and connectors and use in conjunction with virtually any product in the Manfrotto range.

### MAGIC ARM 143N

Ð

Articulated arm, without accessories, with centre level to lock all 3 movements. Lenght: 53cm.

16mm with 1/4" female attachment

16mm with 3/8" female attachment