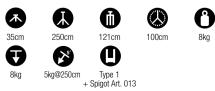

#### STEEL COLUMN STAND 231CS

Chrome plated steel post: Ø: 35mm. Height of light fixture: from ground level to 250cm. Complete with braked wheels. 1 levelling leg.

#### BLACK ALU COLUMN STAND 231B

Black aluminium post: Ø: 35mm. Height of light fixture: from ground level to 250cm. Complete with braked wheels. 1 levelling leg.