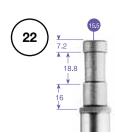

#### PIVOTING BOOM CLAMP 124

Pivoting clamp for Ø: 19, 20, 25 and 28mm boom shafts (or any tubes of these diameters).