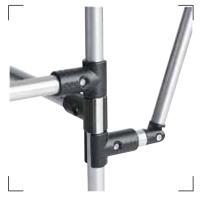

### MAGIC ARM 143N

Ð

Articulated arm, without accessories, with centre level to lock all 3 movements. Lenght: 53cm.

16mm with 1/4" female attachment

16mm with 3/8" female attachment

### MAGIC ARM KIT 143

Articulated arm with centre lever to lock all 3 movements. Length: 53cm. Supplied with: Camera/Umbrella Bracket 143BKT, Super Clamp 035, Backlite Base 003.