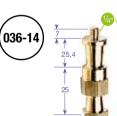

ture, in order to match any requirement.



| All measurements shown are metric unless otherwise stated. | Metric Indicates an external thread or stud diameter                                                  |
|------------------------------------------------------------|-------------------------------------------------------------------------------------------------------|
|                                                            | <ul> <li>Indicates an internal thread or socket diameter</li> <li>Metric</li> <li>Imperial</li> </ul> |

W: Whitworth thread

# 16MM FEMALE ADAPTERS





5/8"











179

194

3

110

37.5

7 \* \* 13

37.5

5/8"

5/8"

(5/8")





















(1/4") w

5⁄8"

L

28MM MALE ADAPTERS





SPECIAL ADAPTERS































(1/4") W

5/8"



25

061RA







31

19

119

147













036-38

066BT

037

264

25.4

13

25.4

SUPER CLAMP ADAPTERS

25.4

25.4

013

066

061

174







25





| Aut NIO