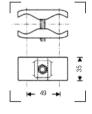

#### MINI BACKLITE BASE FEMALE ATTACHMENT 003MF

The hole at the end of each leg enables the user to nail the stand to the floor, hang it on a wall or fix it to the ceiling.

#### Fold away base.

#### MINI BACKLITE BASE MALE ATTACHMENT 003M

Same as 003MF but with 16mm male attachment (Type 22).