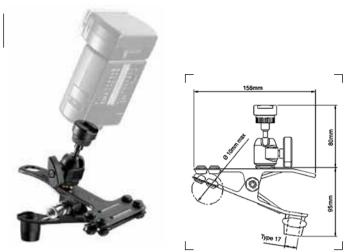

### MAGIC ARM 143N

Ð

Articulated arm, without accessories, with centre level to lock all 3 movements. Lenght: 53cm.

16mm with 1/4" female attachment

16mm with 3/8" female attachment

### MAGIC ARM KIT 143

Articulated arm with centre lever to lock all 3 movements. Length: 53cm. Supplied with: Camera/Umbrella Bracket 143BKT, Super Clamp 035, Backlite Base 003.

## 16mm with 1/4"

T

16mm with 3/8" female attachment + Camera Bracket Art. 143BKT

### MAGIC ARM WITH CAMERA BRACKET 143A

Magic Arm with camera bracket only.

16mm with 3/8" female attachment + Camera Bracket Art. 143BKT