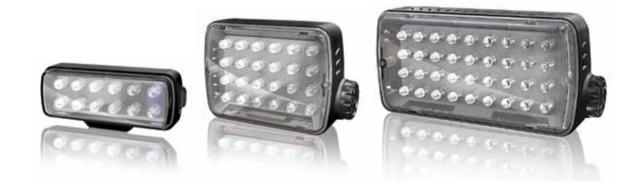

### LED Lighting

Manfrotto introduces a new line of LED lights for SLR cameras. Core LED technological benefits are:

- · Video-photo applications thanks to the hybrid function
- · Stable 6000°K color temperature
- · Low consumptions
- · Lasting & Durable

The range is taylored on the new video SLR cameras, considering of course the different needs based on the different cameras, from the simple and compact Pocket all the way to the very professional Maxima or Aura.

#### POCKET ML120

- "Always on" portable light
- Attractive and distinguishing
- Versatile, works also as an emergency light
- 12 LED
- On-Off Switch
- AAA batteries
- Shoe mount/bracket included
- Color temperature: 6000°K
  Power of light beam: 120 LUX at 1m

#### MINI ML240

- Ultra lightweight. Few grams of high quality light beam
- 24 LED
- Icon Dimmer. Intuitive commands explained by application (e.g. Full power-Darkness; 2/3 power Macro; 1/3 good light situation)
- Color temperature: 6000°K Power of light beam: 200 LUX at 1m
- AAA batteries
- Shoe mount included
- Backlite 3200°K LED

#### MIDI ML360

- 36 LEDs
- Index Dimmer. 0-100% power control
- Color temperature: 6000°K
- Power of light beam: 360 LUX at 1m
- AAA batteries
- Ball Mount included
- Backlite 3200°K
- DUO position (vertical-horizontal)
- Stackable

#### MIDI HYBRID ML360H

- Hybrid Function. Flash function (4X brighter than the continuous LED=2STOP)
- Same set of features of the MIDI ML360

The Midi Hybrid is taylor made on the new hybrid SLR cameras thanks to the quality of the beam and introduces the hybrid function, switching from a continuous beam to a flash with 4X output compared to the continuous output. In this way your LED panel can provide a continuous light when shooting video but adds also the flash capability for switching to the photo mode. In addition to the flash mode, the MIDI Flash has all the features included into the MIDI version.

#### MIDI PLUS ML360HP

- Hybrid Function. Flash function (4X brighter than the continuous LED=2STOP)
- 36 LEDs
- Index Dimmer. 0-100% power control
- Color temperature: 6000°K
- Power of light beam: 360 LUX at 1m
- Lithium Batteries Built in batteries
- Accessorizable Gels and diffusor are included, to change color temperature and flood of light
- Ball Mount included
- Backlite 3200°K
- DUO position (vertical-horizontal)
- Stackable

#### MAXIMA ML840H

- Hybrid Function. Flash function, up to 4X brighter light than the continous
- 84 LEDs
- Index Dimmer. 0-100% power control
- Color temperature: 6000°K
- Power of light beam: 670 LUX at 1m
- Lithium Batteries
- Accessorizable Gels and diffusor are included, to change color temperature and flood of light
- Ball Mount Included
- Backlite 3200°K LED
- DUO position vertical and horizontal
- Stackable