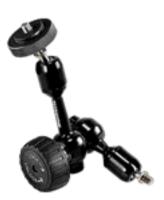

### MEDIUM HYDROSTATIC ARM 823

This is the first arm that features 5/8" and 1/4" pins to support larger and heavier items. One of the two pins is hex shaped to marry perfectly with our Super Clamp. With a total length of 23.5cm, the 823 is ideal to position lighting fixtures or cameras virtually anywhere. To ensure that all three feet make contact with the ground on any terrain.

### SMALL HYDROSTATIC ARM 819-1

This arm spans 18cm and can support up to 2.2kg. The 819 is the ideal companion for attaching a video monitor to a camera or using as a flag support. The pivoting pins are 1/4" and 3/8" threaded with one adjustable platform ring offering a larger footprint for the equipment being supported by the arm.

### MINI HYDROSTATIC ARM 814-1

A small and incredibly powerful arm (max load is 3.5kg) that spans 13cm. The pivoting pins are 1/4" and 3/8" threaded with one adjustable platform ring offering a larger footprint for the equipment being supported by the arm.