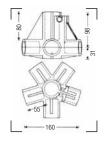

### FIVE-WAY BASE CLAMP MT056

Joins upto five tubes on the same plane at  $72^\circ$  to each other, plus one tube on the perpendicular plane.