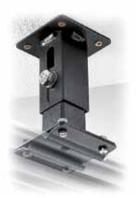

# BRACKET FOR CEILING ATTACHMENT FF3210

Bracket for ceiling attachment of the rail.

It is advisable to pre-assemble these brackets ontthe rails at ground level to ensure correct alignment before screwing to a ceiling.

# ANGLE BRACKET ("L"-SHAPED) FOR FIXING TO BEAMS **FF3212**

Bracket for wall attachment of the rail.