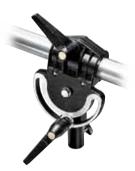

#### PIVOTING BOOM CLAMP 123

Pivoting clamp for Ø 35mm boom shaft Ø 28mm male and Ø 16mm attachment.