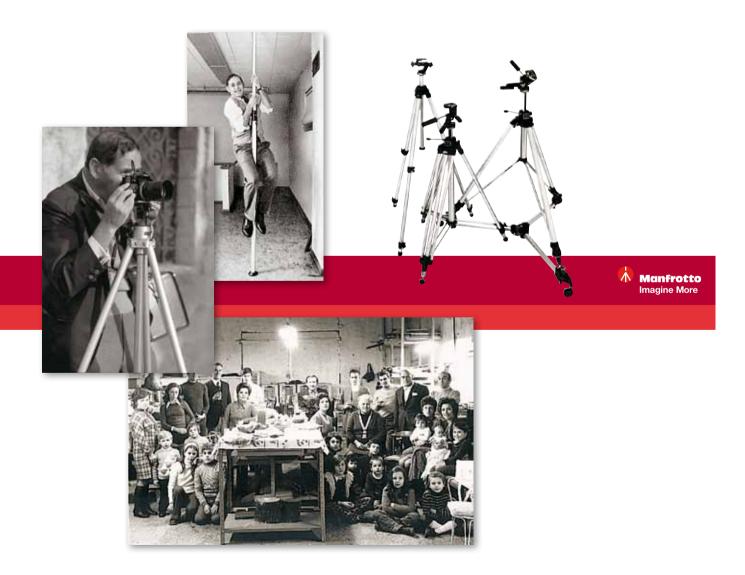

Lino Manfrotto was a photo reporter in Bassano del Grappa for II Gazzettino and II Giornale di Vicenza during the late 1960s. He was also engaged, however, in industrial and advertising photography. At the time, the photographer's studio equipment was cumbersome, heavy and did not facilitate the work of professionals. The market offered a wide range of studio flash-units and quartz illuminators, but completely neglected basic accessories such as stands, booms and clamps. Lino Manfrotto saw the gap in the market and, with the help of a partner, he created his first products, including a light and sturdy lamp stand that was finally high enough. During the first couple of years, Lino produced just a few pieces upon the requests of photographer friends. Later he decided to market the products on an international level, obtaining the first significant order from a Swiss distributor. The garage developed into a production workshop, and was the original manufacturing site for the first booms, telescopic rods and other stands.

In 1972 Lino Manfrotto met Gilberto Battocchio, a technician working for a Bassano mechanical firm. Battocchio turned the product solutions required by Lino Manfrotto into threedimensional reality. The two made a great team, and within just a few short years a leading enterprise on a global level was established.

In 1974 the first Manfrotto tripod was launched. Innovative, light and versatile, Manfrotto tripods and stands achieved distinction in all of the markets. Products such as the Superboom, Autopole<sup>®</sup>, and Super Clamp<sup>®</sup> became an important part of every photographic studio in the world. The Group grew, and in 1986 Manfrotto, already with 6 plants in Bassano, landed in Feltre in the industrial zone of Villapaiera, establishing 5 plants in the space of two years.

Top-level persons, pioneering and excellent products, strong, globally recognized brands and a vast distribution in 140 countries attracted the interest of international investors. In 1989 the entire Lino Manfrotto shareholding was sold to the British Vitec Group plc, a multinational group listed on the London Stock Exchange and operating in the broadcasting sector.