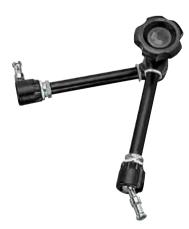

### MAGIC ARM KIT 143

Articulated arm with centre lever to lock all 3 movements. Length: 53cm. Supplied with: Camera/Umbrella Bracket 143BKT, Super Clamp 035, Backlite Base 003.

## 16mm with 1/4"

T

16mm with 3/8" female attachment + Camera Bracket Art. 143BKT