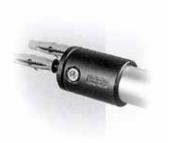

#### MINI BACKLITE BASE FEMALE ATTACHMENT 003MF

The hole at the end of each leg enables the user to nail the stand to the floor, hang it on a wall or fix it to the ceiling.

#### MINI BACKLITE BASE MALE ATTACHMENT 003M

Same as 003MF but with 16mm male attachment (Type 22).