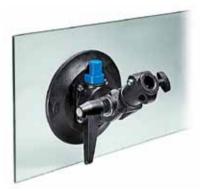

#### BLACK STEEL BACKLITE STAND 1012B

Black steel base with detachable aluminium column. 2 sections, 1 riser. Ø: 22, 19mm. Solid flat legs: 20x5mm. A versatile stand allowing fixtures to mount on the ground or on the included pole for extra height.