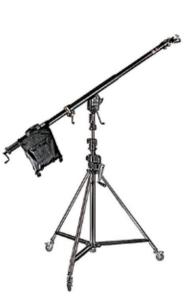

#### BLACK LIGHT BOOM 35 (STAND NOT INCLUDED) 085BSL

Ø 35mm. 3 section boom arm complete with Pivoting Clamp 123, counterweight G-Peso 022, cable clips and locking key. Weight: 2.2kg, boom only. Dismantled length: 100cm. Assembled length: 280cm. Minimum extension from stand attachment: 10cm. Maximum extension from stand attachment: 250cm. Load: 6kg at maximum extension with 7kg of counterweight.

#### BLACK SUPER BOOM (STAND NOT INCLUDED) 025BSL

Ø 35mm. 1 section boom complete with Pivoting Clamp 123, counterweight G-Peso 022, cable clips. Weight: 4.1kg, boom only.

Remote control of lighting movement: 270cm long.

Minimum extension from stand attachment: 24cm.

Maximum extension from stand attachment: 100cm. Load: 5kg at maximum extension with 7kg of counterweight.