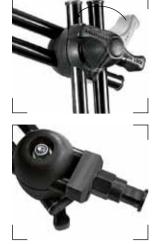

### DOUBLE ARTICULATED ARMS: 2 & 3 SECTIONS

Excellent performance: robustness, lightness and versatility... these are the features of the new double articulated arm range. The 396 family has been developed to provide greater robustness than the 196 range and to support heavier loads (up to 5kg), though keeping versatility thanks to its extendable sliding arm system (extends up to 860mm), further enhanced by its quick lock system.

The new bottom attachment adds to the strength and versatility of the 396, with a spigot that combines both a hexagonal part (for anti-rotation fixing to the Super Clamp system) and a universal adapter section (for fitting to a wide range of stands, clamps and accessories).