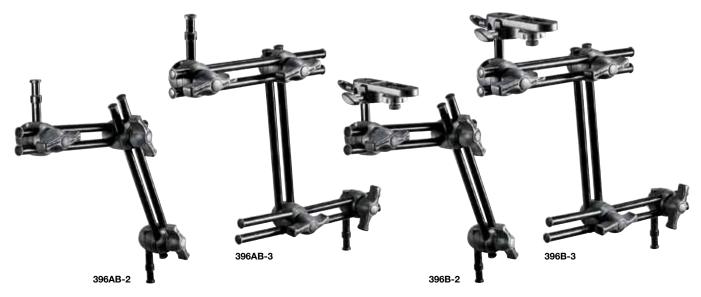

| Code    | Sections | Top attachment                                           | Bottom attachment                                             | Max length | Max load at<br>full extension | Weight |
|---------|----------|----------------------------------------------------------|---------------------------------------------------------------|------------|-------------------------------|--------|
| 196AB-2 | 2        | 16mm spigot with 3/8"<br>light attachment                | 16mm spigot (compatible with Super Clamp) with 1/4" thread    | 605mm      | 1.5kg                         | 0.4kg  |
| 196AB-3 | 3        | 16mm spigot with 3/8"<br>light attachment                | 16mm spigot (compatible with Super Clamp) with 1/4" thread    | 850mm      | 1kg                           | 0.5kg  |
| 196B-2  | 2        | camera bracket with 16mm<br>spigot and camera attachment | 16mm spigot (compatible with Super Clamp) with 1/4" thread    | 605mm      | 1.5kg                         | 0.53kg |
| 196B-3  | 3        | camera bracket with 16mm<br>spigot and camera attachment | 16mm spigot (compatible with<br>Super Clamp) with 1/4" thread | 850mm      | 1kg                           | 0.63kg |

| Code    | Sections | Top attachment                                           | Bottom attachment                                  | Max length | Max load at full extensions | Weight |
|---------|----------|----------------------------------------------------------|----------------------------------------------------|------------|-----------------------------|--------|
| 396AB-2 | 2        | 16mm spigot with 3/8"<br>light attachment                | Double-anchored 16mm<br>hexagonal/universal spigot | 625mm      | 5kg                         | 0.5kg  |
| 396AB-3 | 3        | 16mm spigot with 3/8"<br>light attachment                | Double-anchored 16mm<br>hexagonal/universal spigot | 860mm      | 4.5kg                       | 0.79kg |
| 396B-2  | 2        | camera bracket with 16mm<br>spigot and camera attachment | Double-anchored 16mm<br>hexagonal/universal spigot | 625mm      | 5kg                         | 0.64kg |
| 396B-3  | 3        | camera bracket with 16mm<br>spigot and camera attachment | Double-anchored 16mm<br>hexagonal/universal spigot | 860mm      | 4.5kg                       | 0.9kg  |