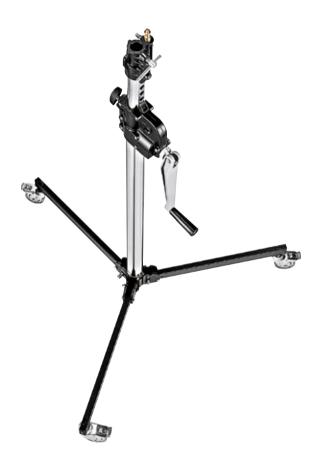

### STEEL 3 SECTION LOW BASE WIND UP STAND **087NWLB**

Geared centrepost steel stand. 3 sections, 2 risers. Ø: 55, 45, 38mm.1 levelling leg. Fitted with braked wheels.

0

16kg

STEEL 2 SECTION LOW BASE WIND UP STAND **083NWLB** 

Geared centrepost steel stand. 2 sections, 1 riser. Ø: 55, 45mm. 1 levelling leg. Fitted with braked wheels.

11kg