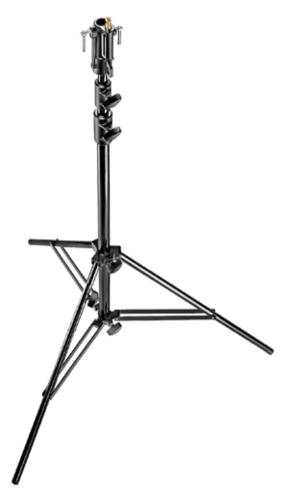

#### STEEL SUPER STAND 270CSU

Chrome plated steel stand. 4 sections, 3 risers. Ø: 50, 45, 40, 35mm. Leg Ø: 30mm. 1 levelling leg.

477cm

0 13.5kg