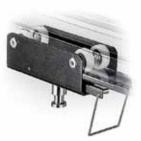

#### DISMOUNTABLE SLIDING CARRIAGE WITH 4 WHEELS AND 16MM SPIGOT **FF3228**

This carriage can be inserted directly at any point on the rail by unscrewing the wheel plate. This is used when it becomes necessary to add a supplementary carriage to an already assembled RAIL SYSTEM installation. It is free-sliding and is suitable for normal loads.

SLIDING CARRIAGE WITH 4 WHEELS AND 16MM SPIGOT **FF3230** 

It is free-sliding carriage. It is suitable for normal weight loads up to 60kg.

#### SLIDING CARRIAGE WITH 4 WHEELS, BRAKE AND 16MM SPIGOT **FF3229**

This is provided with a brake which keeps it locked in the position where it is placed. It is suitable for normal loads up to 60kg. To release brake pull down on wire with operating pole.