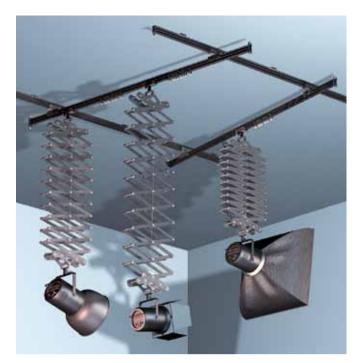

# Sky Track System

9

0

æ

9

0

Ø

Ideal for all photo and video studios where the floor needs to be kept totally clear of power cables and lighting stands, the Sky Track System permits rapid manoeuvre and setting of suspended large lights or lights with awkwardly sized accessories like soft boxes.

It solves positioning problems even on complex sets or in studios of the most unusual dimensions, and offers considerable advantages and ease of use compared to traditional floor stands.

Manfrotto Sky Track System has a broad range of accessories to adapt your space to the ideal studio and to provide perfect compatibility with all types of lights, whether photographic, video or film.

The Sky Track System is a comprehensive range of lighting suspension for all situations from small studios to the largest ones. Manfrotto line includes the versatile ceiling mounted, rails, manual and motorised pantographs and a wide range of brackets and support.