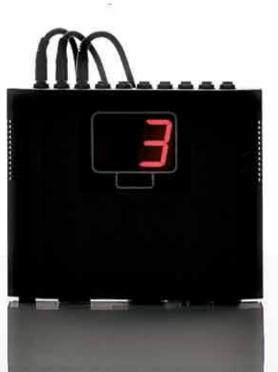

### CONTROL BOX - 220V 852

Main control box power supply voltage - 230V 50Hz (European version) with Infra Red remote controller. Manfrotto's motorised EXPAN system is based on the well known manual EXPAN device, a fast and efficient paper background drive set designed by Manfrotto to easily and rapidly roll and unroll all types of backgrounds (using a similar technique to that used on window blinds). The 852 and 851 EXPAN background units build on the practicality of the original concept and add motorised, remote controlled practicality and ease of use to perfectly control the deployment of up to 10 backgrounds.

Controls up to 10 motors (therefore 10 backgrounds).

Operating functions controlled by included IR remote controller.

Advanced IR communication functions.

- Remote controller and control box are both programmable for operation on one of seven different channels - therefore if two control box systems are used in the same room, they can be set to different channels to avoid interference. In this case, it is not possible to control both main control boxes with one remote IR controller.
- Communication protocol IRUP Infra Red over UPSEC Protocol.
- Advanced IR receiver is very sensitive to remote controller signal but extremely disruption-proof.
- Advanced background motor control functions.
- Each channel has independent, programmable background stop levels for max and min extension positions. Positions are remembered even after power off.
- Manual mode background positioning.
- "Overload sensor" automatically stops motor to protect equipment in case of overloading.
- "All backgrounds up" function automatically rolls all backgrounds with a single touch of a button.
- "Background Start-up" function for easy background positioning in manual mode.
- "Fast stop" function stops the background immediately, also reduces motor inertia after power off.
- Advanced background rolling modes, which speed-up system operation i.e. rolling up unused backgrounds.

Integrated easy-read display (digit height 45mm) shows selected background number.

Standby mode for minimised power consumption.

Internal software upgrades possible via ordinary PC (cable and software upgrades supplied separately).