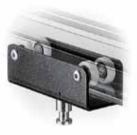

#### DISMOUNTABLE SLIDING CARRIAGE WITH 4 WHEELS AND 16MM SPIGOT **FF3228**

This carriage can be inserted directly at any point on the rail by unscrewing the wheel plate. This is used when it becomes necessary to add a supplementary carriage to an already assembled RAIL SYSTEM installation. It is free-sliding and is suitable for normal loads.

SLIDING CARRIAGE WITH 4 WHEELS AND 16MM SPIGOT **FF3230** 

It is free-sliding carriage. It is suitable for normal weight loads up to 60kg.

#### SLIDING CARRIAGE WITH 4 WHEELS, BRAKE AND 16MM SPIGOT **FF3229**

This is provided with a brake which keeps it locked in the position where it is placed. It is suitable for normal loads up to 60kg. To release brake pull down on wire with operating pole.