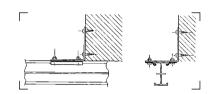

## BRACKET FOR TUBE ATTACHMENT FF3214

This can be fastened to tubes with diameters from 35mm to 50mm inclusive. It's used to directly support the rail that can be fixed in place either longitudinally or transversely. This bracket can be used as a brace for fixed supports, as well.

#### BRACKET FOR CEILING ATTACHMENT FF3214A

Can be attached directly by screws or rods with a maximum diameter of 1/2". Before mounting the bracket it is advisable to standardize the length of both the rods and screws. Fix the bracket between a nut allowing the screw on the inside of the bracket to protrude about 1.5cm. When fixture is completed, it is then possible to regulate a perfect rail levelness by adjusting the nuts which fasten the brackets.

#### RAIL MOUNTING KIT WITH M12 STUD FF3214B

Comprised of a bracket to be attached to the ceiling with 4 screws, a 1m long M12 rod completely threaded, 4 M12 nuts, and a bracket for the rail fixture. The rod can be cut to the desidered size and then attached to the bracket by way of the nuts supplied. The rod must protrude approx 1cm on the inside of the bracket.