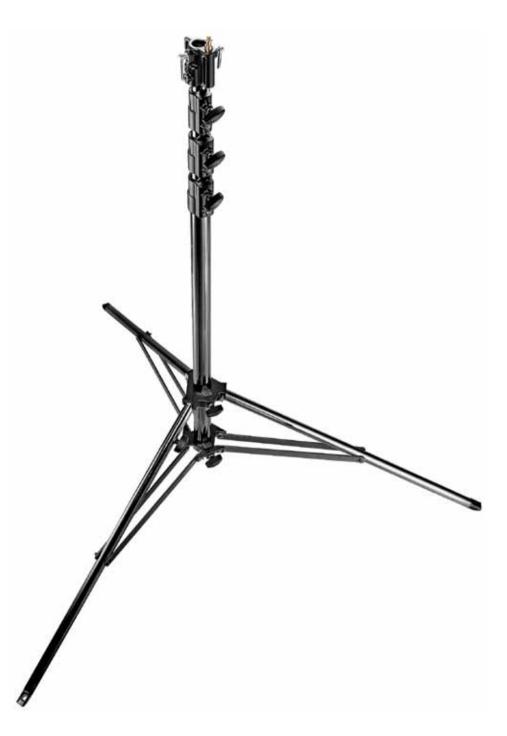

#### BLACK STEEL SUPER STAND 270BSU

Black chrome plated steel stand. 4 sections, 3 risers. Ø: 50, 45, 40, 35mm. Leg Ø: 30mm. 1 levelling leg. There is a reason we call this the super stand! Incredible reach of 477cm that can support fixtures up to 40kg.

477cm

144cm 0 174cm

13.5kg

Ð 5 12kg@477cm Type 14 103, 104, 104G