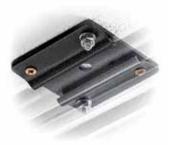

#### MINI BACKLITE BASE FEMALE ATTACHMENT 003MF

The hole at the end of each leg enables the user to nail the stand to the floor, hang it on a wall or fix it to the ceiling.

#### MINI BACKLITE BASE MALE ATTACHMENT 003M

Same as 003MF but with 16mm male attachment (Type 22).