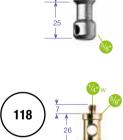

#### LIGHTING STUD MR 036MR

Plugs into Super Clamp 035 for lighting fixtures, Grip Heads or connect 2 Super Clamps 035 with 360° rotating capability.

0.025kg