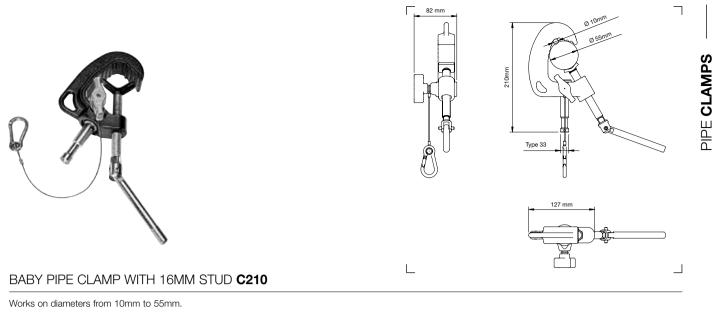

### 16MM PIN QUICK ACTION BABY CLAMP C338

Very slim and lightweight, this version has been designed for small luminaries, virtually unlimited in application. To meet all safety requirements, we have designed a dedicated slot for flexible steel safety cables. Pipe size 20-52mm. PAT. PENDING.