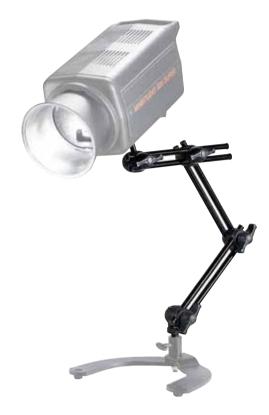

### SINGLE ARTICULATED ARMS: 2 & 3 SECTIONS

A more versatile version with telescopic features that make this product even more compact than before. Two available versions – at two and three sections- in order to ensure broad range of length, from 605 to 850mm.

| Code    | Sections | Top attachment                                           | Bottom attachment                                             | Max length | Max load at<br>full extension | Weight |
|---------|----------|----------------------------------------------------------|---------------------------------------------------------------|------------|-------------------------------|--------|
| 196AB-2 | 2        | 16mm spigot with 3/8"<br>light attachment                | 16mm spigot (compatible with Super Clamp) with 1/4" thread    | 605mm      | 1.5kg                         | 0.4kg  |
| 196AB-3 | 3        | 16mm spigot with 3/8"<br>light attachment                | 16mm spigot (compatible with Super Clamp) with 1/4" thread    | 850mm      | 1kg                           | 0.5kg  |
| 196B-2  | 2        | camera bracket with 16mm<br>spigot and camera attachment | 16mm spigot (compatible with Super Clamp) with 1/4" thread    | 605mm      | 1.5kg                         | 0.53kg |
| 196B-3  | 3        | camera bracket with 16mm<br>spigot and camera attachment | 16mm spigot (compatible with<br>Super Clamp) with 1/4" thread | 850mm      | 1kg                           | 0.63kg |

Sliding extensions allow for flexible positioning. Easy to use, even in reduced spaces.

Just turn knob to click-stop and arm position is immediately locked.

Double-anchored spigot with hexagonal (for Super Camp attachment) & universal (for maximum compatibility) sections. Gives extra strength and anti-rotation rigidity.