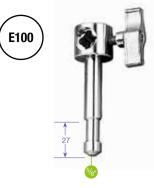

### MEDIUM HYDROSTATIC ARM 823

This is the first arm that features 5/8" and 1/4" pins to support larger and heavier items. One of the two pins is hex shaped to marry perfectly with our Super Clamp. With a total length of 23.5cm, the 823 is ideal to position lighting fixtures or cameras virtually anywhere. To ensure that all three feet make contact with the ground on any terrain.