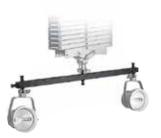

100cm long T Bar with 5 x 28mm sockets for attaching up to 5 lighting fixtures.

Ŧ

50kg