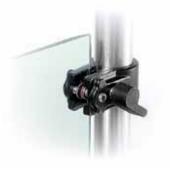

### RUBBER SUCKER MT034

Used to support smooth panels/glass above horizontal tubes. Can be used as a foot below horizontal tubes (set of two).