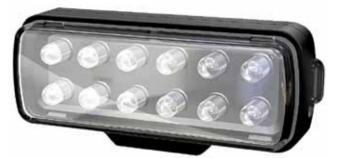

#### POCKET ML120

- "Always on" portable light
- Attractive and distinguishing
- Versatile, works also as an emergency light
- 12 LED
- On-Off Switch
- AAA batteries
- Shoe mount/bracket included
- Color temperature: 6000°K
  Power of light beam: 120 LUX at 1m

The Pocket is the smaller of the range, ultralight, compact, still with the quality output of the professional panels, 6000°K sunlight. It's taylor made on the new 4/3" cameras, compact hybrid SLR cameras and more in general is suitable with compact cameras with video capability. Pocket includes a flash attachment at the bottom and a bracket in order to attach it to cameras without a flash attachment. The light has 1 AAA battery in order to accommodate the design. The dimmer is an on-offswitch. Pocket can also be used as an add-on light, stacking it to Midi/Midi Plus and Maxima.