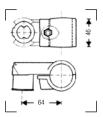

#### STAND HOLDER 027

Holder for 8 light stands. Width: 115cm. Distance between fixing holes: 64.4cm. Depth: 19cm.