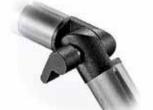

#### PIVOTING BOOM CLAMP 123

Pivoting clamp for Ø 35mm boom shaft Ø 28mm male and Ø 16mm attachment.

#### PIVOTING BOOM CLAMP 124

Pivoting clamp for Ø: 19, 20, 25 and 28mm boom shafts (or any tubes of these diameters).