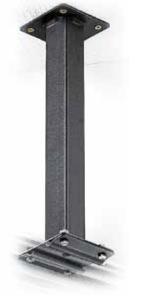

### BLACK STEEL TALL STAND **111BSU**

Black chrome plated steel stand. 3 sections, 2 risers. Ø: 35, 30, 25mm. Leg Ø: 22mm. 1 levelling leg. The small footprint makes this stand perfect for tight spaces.

#### STEEL TALL STAND 111CSU

Chrome plated steel stand. 3 sections, 2 risers. Ø: 35, 30, 25mm. Leg Ø: 22mm. 1 levelling leg. The small footprint makes this stand perfect for tight spaces.