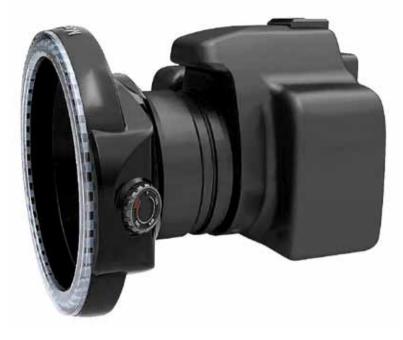

#### AURA ML480H

- Hybrid Function. (4X brighter than the continuous LED=2STOP)
- 48 LEDs
- Index Dimmer. 0-100% power control
- Color temperature: 6000°K
- Accessorizable. Step down ring adapters for different lens diameters
- Replaceable batteries (3 AAA batteries to accommodate design)

Aura is a 48 LED beauty ringlite with high quality output, 6000°K sunlight. This is an evolved and performing light to be mounted on your video SLR camera. It's taylor made on the new hybrid SLR cameras thanks to the quality of the beam and introduces the hybrid function, switching from a continuous beam to a flash with 4X output compared to the continuous output. In this way your LED panel can provide a continuous light when shooting video but adds also the flash capability for switching to the photo mode. The light has 3 AAA batteries in order to accommodate the design. The dimmer in the Midi is an index one (0-100% dimmability). The light comes also with a set of step down ring adapters in order to adapt different diameters of different lenses.