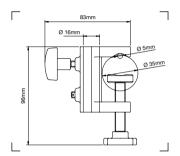

### MEDIUM HYDROSTATIC ARM 823

This is the first arm that features 5/8" and 1/4" pins to support larger and heavier items. One of the two pins is hex shaped to marry perfectly with our Super Clamp. With a total length of 23.5cm, the 823 is ideal to position lighting fixtures or cameras virtually anywhere. To ensure that all three feet make contact with the ground on any terrain.