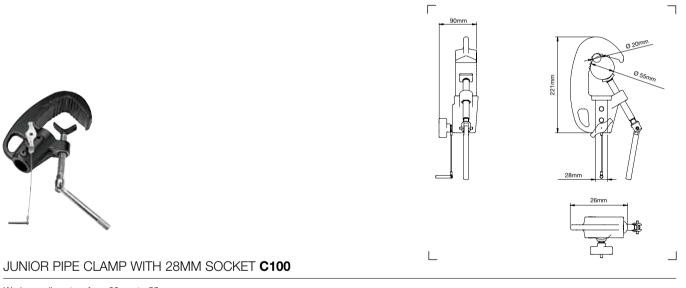

### 28MM BUSHING QUICK ACTION JUNIOR CLAMP C337

Made in gravity cast aluminium, this clamp is ideal to hang all types of luminaries in TV studios and theaters. Its incredible "coupling range" sets almost no limitations to its capability to clamp to almost all the industry standard pipe diameters. To meet all safety requirements, we have designed a dedicated slot for flexible steel safety cables. Supplied with T-top padded handle to improve grip. Pipe size 40-70mm. PAT. PENDING.