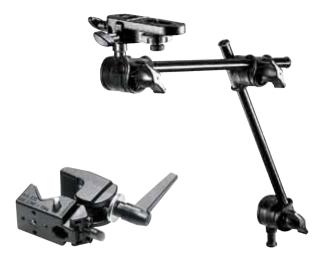

### MAGIC ARM 143N

Ð

Articulated arm, without accessories, with centre level to lock all 3 movements. Lenght: 53cm.

16mm with 1/4" female attachment

16mm with 3/8" female attachment

### MAGIC ARM KIT 143

Articulated arm with centre lever to lock all 3 movements. Length: 53cm. Supplied with: Camera/Umbrella Bracket 143BKT, Super Clamp 035, Backlite Base 003.

### MAGIC ARM WITH CAMERA BRACKET 143A

Magic Arm with camera bracket only.

16mm with 3/8" female attachment + Camera Bracket Art. 143BKT