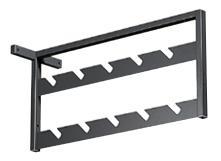

#### STAND HOLDER 027

Holder for 8 light stands. Width: 115cm. Distance between fixing holes: 64.4cm. Depth: 19cm.