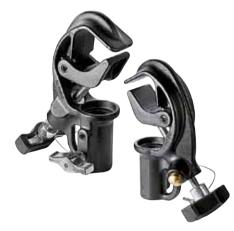

#### SPRING CLAMP 175

Clamps onto bars up to Ø 40mm.

#### MINI SPRING CLAMP 275

Clamps onto bars up to Ø 35mm. It can be mounted also on 16mm extension arms.

#### SPRING CLAMP WITH FLASH SHOE 175F

Clamps onto bars up to Ø 40mm. Supplied with a position able miniature ball head with a flash shoe attachment to allow it to clip and position a flash unit wherever it is needed.