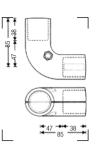

#### BLACK WALL BOOM (STAND NOT INCLUDED) 098B

Wall mounted boom arm. 2 sections (Ø 35, 29mm). Rotation: 160° vertically and 180° horizontally. Minimum extension from stand attachment: 120cm. Maximum extension from stand attachment: 210cm. Load: 4.5kg at maximum extension.

# BLACK SHORT WALL BOOM (STAND NOT INCLUDED) **098SHB**

Not illustrated

Minimum extension from stand attachment: 78cm. Maximum extension from stand attachment: 12cm.

O

Type 25 + Spigot Art. 013

D 51