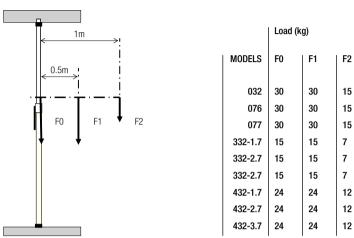

#### Loading limits

The following figures are valid for use with rigid floors and ceilings, and with the protection-cups mounted on the suction-cups.

Load (kg)

F

20

20

20

20

20

20

077

032 20

076 20

077 20

F0: maximum axial load - F1: maximum load with 0.5m arm - F2: maximum load with 1m arm