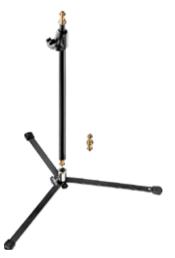

#### BLACK STEEL BACKLITE STAND 1012B

Black steel base with detachable aluminium column. 2 sections, 1 riser. Ø: 22, 19mm. Solid flat legs: 20x5mm. A versatile stand allowing fixtures to mount on the ground or on the included pole for extra height.

Ð Ŧ 3kg Base type 1 + Spigot Art. 013