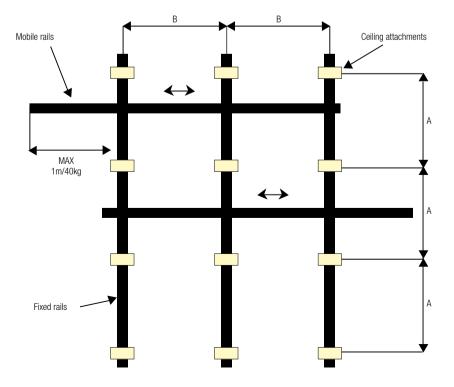

#### BLACK ANODISED 3M RAIL FF6003B

These rails are made in section of black anodised aluminium in standard lengths as listed. For fixed rails, longer sizes are obtainable by fitting two or more rails together. Slicing rails cannot be joined. To connect two fixed rails use code FF3208. You must always support the junction of two rails with a ceiling attachment placed on the junction itself. Moving rails longer than 3m must be supported with more than two fixed rails. The maximum distance (B) between any of these fixed rails is 2m (see drawing).

#### ANCHORAGE POINT

The spacing of the rail support brackets depends on the load anticipated on the rail itself, but should generally be in accordance with the table below, "A" indicates the distance between two anchorage points. However we advise that fixing brackets should not be spaced more than 2m apart.

#### Rail working Max load chart

| A (mm) | Weight (kg) |
|--------|-------------|
| 1000   | 200         |
| 1500   | 100         |
| 2000   | 50          |