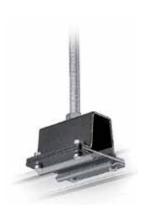

#### DISMOUNTABLE SLIDING CARRIAGE WITH 4 WHEELS AND 16MM SPIGOT **FF3228**

This carriage can be inserted directly at any point on the rail by unscrewing the wheel plate. This is used when it becomes necessary to add a supplementary carriage to an already assembled RAIL SYSTEM installation. It is free-sliding and is suitable for normal loads.

SLIDING CARRIAGE WITH 4 WHEELS AND 16MM SPIGOT **FF3230** 

It is free-sliding carriage. It is suitable for normal weight loads up to 60kg.