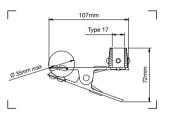

# NANO CLAMP 386B

for any pocket. 0.25kg

Its the new Manfrotto small size clamp. Its reduced size is the most important

The most versatile single piece of light grip gear. Ever: as simple as that! You name it and Super Clamp grips it, you imagine where you want it and Super Clamp holds it there. Frictionlined screw-operated jaws grip everything from 13mm to 55mm. Hexagonal socket with unique secondary safety lock system holds items in place even if the screw lock comes undone. Supplied with a wedge to square off the jaws for mounting to fl at surfaces. This masterpiece of practicality and solidity is the most widely copied clamp in the world!