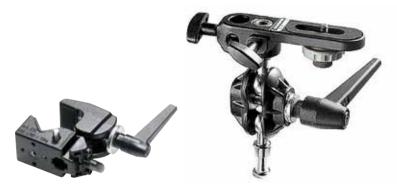

#### BLACK ALU COMBI-BOOM STAND WITH SANDBAG 420B

Aluminium stand. Supplied with sandbag counterweight (empty) for maximum stability and smoothness.

4 sections, 3 risers. Ø: 35, 30, 25, 20mm. Leg Ø: 22mm. Minimum extension boom: 19cm

Maximum extension boom: 19cm

Maximum load at boom full extension: 2kg with counterweight.

#### COMBI-BOOM STAND HD 420CSU

Ø

113cm

J

018

Same as 420B but with legs and column in steel, last two sections in aluminium.

Maximum load at boom full extension: 5kg with 35kg of counterweight.

Type 25 + Spigot Art. 013