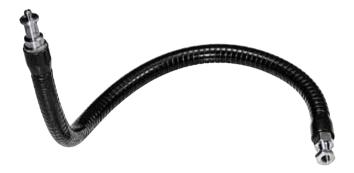

#### BLACK ALU AIR CUSHIONED MINI COMPACT STAND IN 3-PACK **1051BAC-3**

BLACK ALU POLE FOR BACKLITE STAND 1122B

Same as 1051BAC, available in 3-pack.

2 section (Ø 22, 19mm) aluminium pole. Minimum height: 47cm. Maximum height: 74.5cm.

#### POLE FOR BACKLITE STAND 1122B

2 section (Ø 22, 19mm) aluminium pole. Minimum height: 47cm. Maximum height: 74.5cm.

0.34kg Top type 18 Bottom type 19