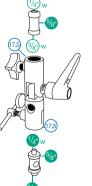

#### BLACK ALU NANO STAND 5001B

Aluminium stand. 5 sections, 4 risers. Ø: 25, 22, 19, 16, 13mm. Solid flat legs 15x5mm. An ideal stand for kits due to its compact design.

Ŧ

1,5kg

Type 19 + Adapter Art. 015

| 承    | ∢     | đ    |       | 0      |
|------|-------|------|-------|--------|
| 49cm | 190cm | 48cm | 100cm | 0.93kg |