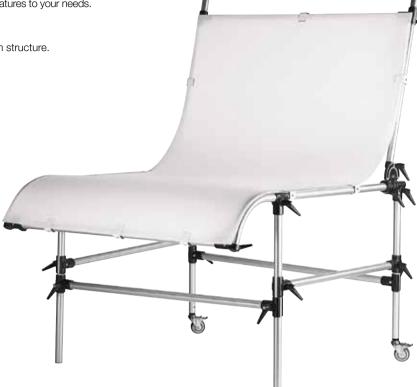

Indispensable for all professional still life photographers, Manfrotto Still Life tables are made with lightweight aluminium tubing, dedicated clamps and translucent white Perspex covers for back- or front-lighting of your subject. Their design allows continuous adjustment of the curved backdrop at different angles, making them ideal for product photography. Full modularity makes the table easy to assemble and disassemble. The Manfrotto Still Life line is complete with the well-known Multiclamp system. This extremely flexible and modular system allows you to design and create all sorts of supports that can be easily set up, dismantled and reused for completely different applications. Several accessories will allow you to deal with specific problems.

TABLE STILL LIFE

Multi-purpose shooting tables.

Model 220 is fully compatible with the Multiclamp range giving you the possibility to modify and adapt its features to your needs.

Easily assembled/disassembled aluminium structure.

### STILL LIFE TABLE 220 B

Still Life Table with white, translucent perspex cover for back or front lighting. Size of panel: 200x122cm. Distance from floor to flat surface: 83cm. Height with back on vertical position: 193cm. Adjustable tilting back.