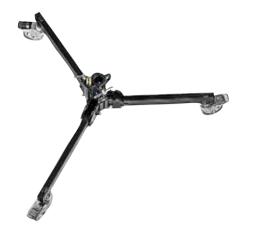

#### BLACK ALU NANO STAND 5001B

Aluminium stand. 5 sections, 4 risers. Ø: 25, 22, 19, 16, 13mm. Solid flat legs 15x5mm. An ideal stand for kits due to its compact design.

Ŧ

1,5kg

Type 19 + Adapter Art. 015

| 承    | ∢     | đ    |       | 0      |
|------|-------|------|-------|--------|
| 49cm | 190cm | 48cm | 100cm | 0.93kg |