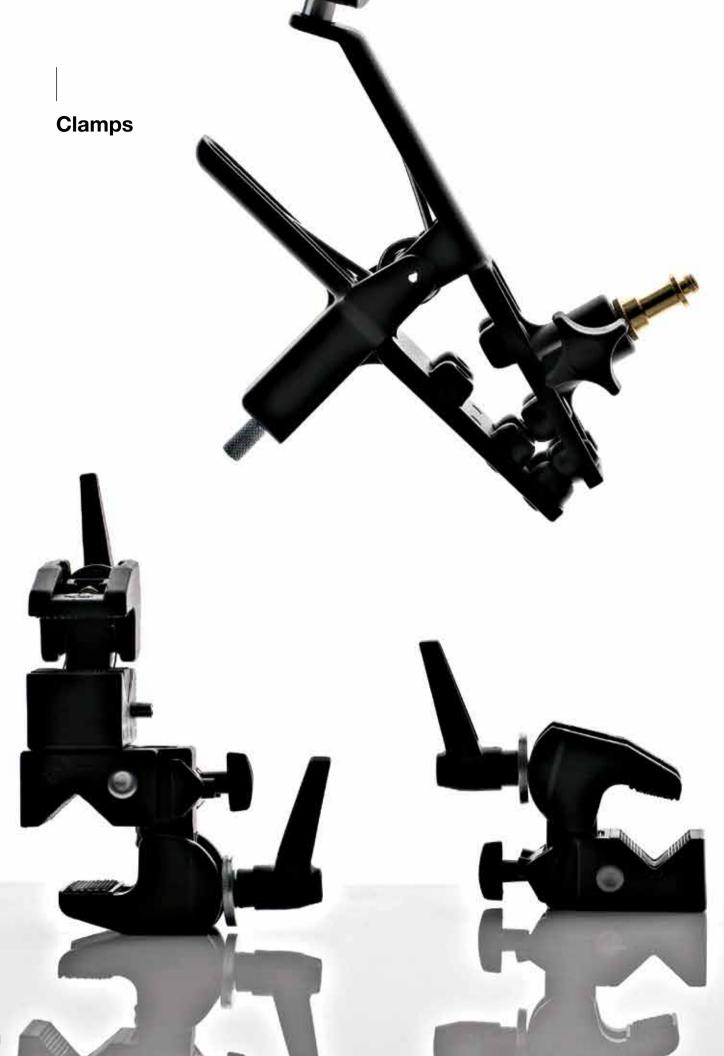

#### 59

Sometimes a stand simply can't fit on set during a shoot, so Manfrotto has developed several families of clamps to position lights and accessories practically anywhere. The original Super Clamp - world famous and widely copied - stands out for its versatility and numerous accessories, but the entire range of clamps ensures there's always a solution to your problem, no matter the size of the object or the surface you're clamping to.

Wide choice of spring clamps and grips covers a huge range of applications. Constructed of aluminium or sheet steel, the clamps have thousands of uses, from supporting lights to clamping backgrounds to crossbars.