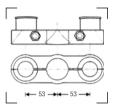

#### DOUBLE SUPER CLAMP 038

Set of two Super Clamps fastened together at fixed right angle to provide extra strength support for tubes or bars.

Γ

L

n°2 holes x M5

Ø 55mm Ø 13mm

1/4" UNC

(6 0

0

BXX

Universal 16mm spigot with double male thread 1/4" and 3/8".