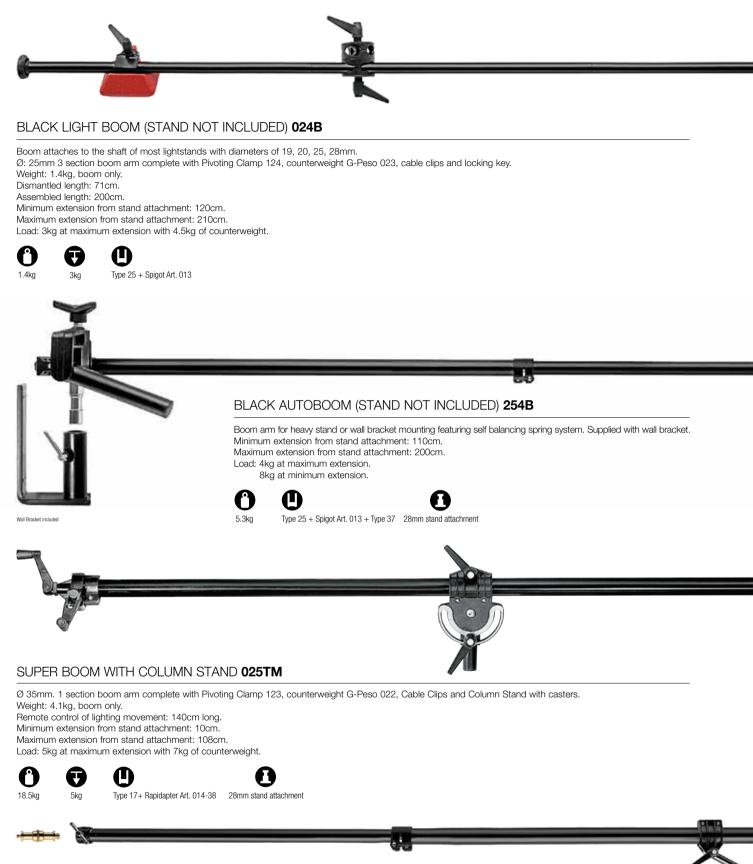

#### BLACK LIGHT BOOM 35 (STAND NOT INCLUDED) 085BSL

Ø 35mm. 3 section boom arm complete with Pivoting Clamp 123, counterweight G-Peso 022, cable clips and locking key. Weight: 2.2kg, boom only. Dismantled length: 100cm. Assembled length: 280cm. Minimum extension from stand attachment: 10cm. Maximum extension from stand attachment: 250cm. Load: 6kg at maximum extension with 7kg of counterweight.

#### BLACK SUPER BOOM (STAND NOT INCLUDED) 025BSL

Ø 35mm. 1 section boom complete with Pivoting Clamp 123, counterweight G-Peso 022, cable clips. Weight: 4.1kg, boom only.

Remote control of lighting movement: 270cm long.

Minimum extension from stand attachment: 24cm.

Maximum extension from stand attachment: 100cm. Load: 5kg at maximum extension with 7kg of counterweight.