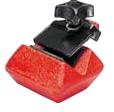

#### COMBI-BOOM STAND HD 420CSU

Ø

113cm

J

018

Same as 420B but with legs and column in steel, last two sections in aluminium.

Maximum load at boom full extension: 5kg with 35kg of counterweight.

Type 25 + Spigot Art. 013