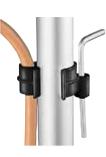

#### MINI CLIP 178

Set of four clips for maximum thickness of 6mm.

#### ADJUSTABLE MINI CLIP 201

Mini clip to hold light panels from 0mm to 12.5mm thickness. Adjustable from: 0mm to 12.5mm. Set of four clips.