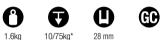

#### SWIVELLING "C" CLAMP C150

Works on diameters from 28mm to 78mm. \* 10kg on 16mm attachment. 75kg on 28mm attachment.

1.6kg 10/75kg\*