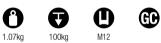

#### SWIVELLING "C" CLAMP WITH M12 SCREW C151

Works on diameters from 28mm to 78mm.