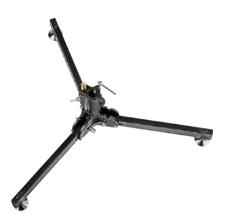

#### BLACK STEEL BACKLITE STAND 1012B

Black steel base with detachable aluminium column. 2 sections, 1 riser. Ø: 22, 19mm. Solid flat legs: 20x5mm. A versatile stand allowing fixtures to mount on the ground or on the included pole for extra height.

Ð Ŧ 3kg Base type 1 + Spigot Art. 013