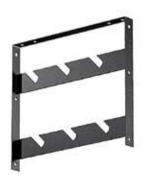

#### STAND HOLDER 027

Holder for 8 light stands. Width: 115cm. Distance between fixing holes: 64.4cm. Depth: 19cm.