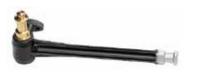

#### BLACK LIGHT BOOM 35 (STAND NOT INCLUDED) 085BSL

Ø 35mm. 3 section boom arm complete with Pivoting Clamp 123, counterweight G-Peso 022, cable clips and locking key. Weight: 2.2kg, boom only. Dismantled length: 100cm. Assembled length: 280cm. Minimum extension from stand attachment: 10cm. Maximum extension from stand attachment: 250cm. Load: 6kg at maximum extension with 7kg of counterweight.

#### BLACK SUPER BOOM (STAND NOT INCLUDED) 025BSL

Ø 35mm. 1 section boom complete with Pivoting Clamp 123, counterweight G-Peso 022, cable clips. Weight: 4.1kg, boom only.

Remote control of lighting movement: 270cm long.

#### PIVOTING BOOM CLAMP 123

Pivoting clamp for Ø 35mm boom shaft Ø 28mm male and Ø 16mm attachment.