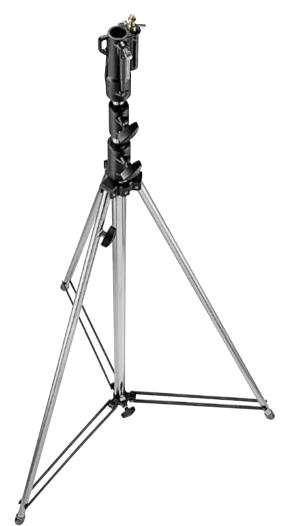

#### BLACK STEEL SUPER STAND 270BSU

Black chrome plated steel stand. 4 sections, 3 risers. Ø: 50, 45, 40, 35mm. Leg Ø: 30mm. 1 levelling leg. There is a reason we call this the super stand! Incredible reach of 477cm that can support fixtures up to 40kg.

477cm

144cm 0 174cm

13.5kg

Ð 5 12kg@477cm Type 14 103, 104, 104G