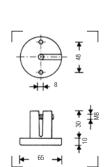

#### BLACK ALU LOW MINI PRO STAND 156BLB

Aluminium stand. 4 sections, 3 risers. Ø: 25, 22, 19, 16mm. Leg Ø: 16mm. Perfect for background lights.

 $\triangleleft$ 

45cm

不

40cm

15

**BABY LIGHTWEIGHT STANDS** 