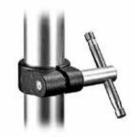

#### SPRING CLAMP 175

Clamps onto bars up to Ø 40mm.

#### MINI SPRING CLAMP 275

Clamps onto bars up to Ø 35mm. It can be mounted also on 16mm extension arms.

#### SPRING CLAMP WITH FLASH SHOE 175F

Clamps onto bars up to Ø 40mm. Supplied with a position able miniature ball head with a flash shoe attachment to allow it to clip and position a flash unit wherever it is needed.