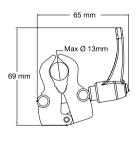

### MINI HYDROSTATIC ARM 814-1

A small and incredibly powerful arm (max load is 3.5kg) that spans 13cm. The pivoting pins are 1/4" and 3/8" threaded with one adjustable platform ring offering a larger footprint for the equipment being supported by the arm.