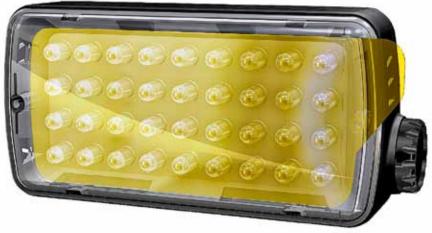

#### MIDI ML360

- 36 LEDs
- Index Dimmer. 0-100% power control
- Color temperature: 6000°K
- Power of light beam: 360 LUX at 1m
- AAA batteries
- Ball Mount included
- Backlite 3200°K
- DUO position (vertical-horizontal)
- Stackable

The Midi is a 36 LED panel with high quality output, 6000°K sunlight. This is an evolved and performing light to be mounted on your video SLR camera. It comes with a ball head mount developed in Manfrotto that allows to attach the light either on the hot shoe of your camera, on a photo head (3/8" threading), on a light stand (3/8" threading). Midi features also the "DUO" position, meaning that the light has two different female flash attachments on the body of the light itself, in this way you can attach the light either in vertical or horizontal position; also, very important to mention, you can stack more than one Manfrotto LED panel in order to increase the total light output. A backlite LED at 3200°K is included on the right bottom side of the case in order to light up the camera commands when shooting in darkness. The dimmer in the Midi is an index one (0-100% dimmability).