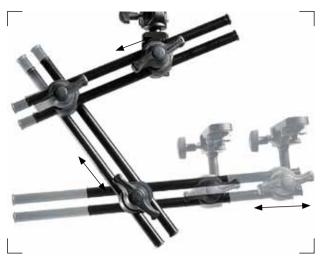

### DOUBLE ARTICULATED ARMS: 2 & 3 SECTIONS

Excellent performance: robustness, lightness and versatility... these are the features of the new double articulated arm range. The 396 family has been developed to provide greater robustness than the 196 range and to support heavier loads (up to 5kg), though keeping versatility thanks to its extendable sliding arm system (extends up to 860mm), further enhanced by its quick lock system.

The new bottom attachment adds to the strength and versatility of the 396, with a spigot that combines both a hexagonal part (for anti-rotation fixing to the Super Clamp system) and a universal adapter section (for fitting to a wide range of stands, clamps and accessories).