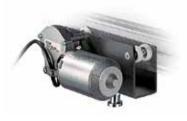

#### MOTORISED CARRIAGE WITH 16MM SPIGOT FF3340

It is powered with a 24 Vdc motor and must be fed and operated by an electronic power supply, code FF3288M/FF3286M.

#### MOTORISED HEAD FF3450

Motorised head with 2 motors for the rotation made up of a small bank, flash or television camera. It has a 16mm spigot on both sides. It can be positioned between a pantograph and utilisation (illuminator, small bank, flash, video camera, etc.) or it can also be mounted onto a stand. It allows a combined rotation of 360° on axis X and 110° on axis Y. It is powered by two 24 Vdc motors that must be fed and operated by an electronic power supply FF3288M/FF3286M1; motor powers the rotation on axis X and the other on the axis Y.