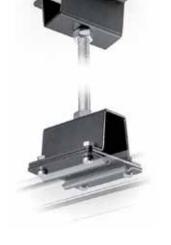

#### DISMOUNTABLE SLIDING CARRIAGE WITH 4 WHEELS AND 16MM SPIGOT **FF3228**

This carriage can be inserted directly at any point on the rail by unscrewing the wheel plate. This is used when it becomes necessary to add a supplementary carriage to an already assembled RAIL SYSTEM installation. It is free-sliding and is suitable for normal loads.

SLIDING CARRIAGE WITH 4 WHEELS AND 16MM SPIGOT **FF3230** 

It is free-sliding carriage. It is suitable for normal weight loads up to 60kg.

#### SLIDING CARRIAGE WITH 4 WHEELS, BRAKE AND 16MM SPIGOT **FF3229**

This is provided with a brake which keeps it locked in the position where it is placed. It is suitable for normal loads up to 60kg. To release brake pull down on wire with operating pole.