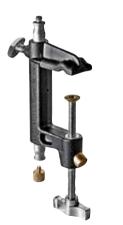

# NANO CLAMP 386B

for any pocket. 0.25kg

Its the new Manfrotto small size clamp. Its reduced size is the most important

The most versatile single piece of light grip gear. Ever: as simple as that! You name it and Super Clamp grips it, you imagine where you want it and Super Clamp holds it there. Frictionlined screw-operated jaws grip everything from 13mm to 55mm. Hexagonal socket with unique secondary safety lock system holds items in place even if the screw lock comes undone. Supplied with a wedge to square off the jaws for mounting to fl at surfaces. This masterpiece of practicality and solidity is the most widely copied clamp in the world!

#### SUPER CLAMP 035

Ideal clamp for photographic application. Ergonomic lever to securely lock clamping position.

Not illustrated

#### STAINLESS SUPER CLAMP 035X

Identical to the 035 with a weather resistant solution, provided with a stainless steel threaded shaft locking screw.

16mm hexagonal + M5 & 1/4" threads

The rapid action locking jaw has also been applied to the most well known clamp