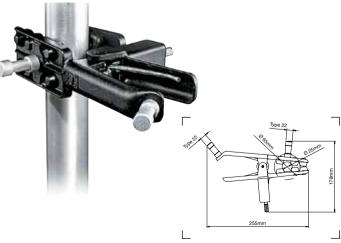

#### BLACK LIGHT BOOM 35 (STAND NOT INCLUDED) 085BSL

Ø 35mm. 3 section boom arm complete with Pivoting Clamp 123, counterweight G-Peso 022, cable clips and locking key. Weight: 2.2kg, boom only. Dismantled length: 100cm. Assembled length: 280cm. Minimum extension from stand attachment: 10cm. Maximum extension from stand attachment: 250cm. Load: 6kg at maximum extension with 7kg of counterweight.

#### PIVOTING BOOM CLAMP 123

Pivoting clamp for Ø 35mm boom shaft Ø 28mm male and Ø 16mm attachment.