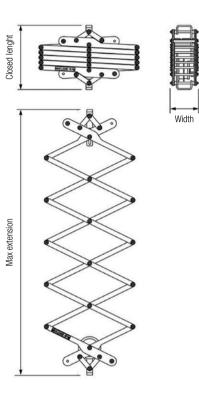

# Sky Track System

9

0

æ

9

0

Ø

Ideal for all photo and video studios where the floor needs to be kept totally clear of power cables and lighting stands, the Sky Track System permits rapid manoeuvre and setting of suspended large lights or lights with awkwardly sized accessories like soft boxes.

It solves positioning problems even on complex sets or in studios of the most unusual dimensions, and offers considerable advantages and ease of use compared to traditional floor stands.

Manfrotto Sky Track System has a broad range of accessories to adapt your space to the ideal studio and to provide perfect compatibility with all types of lights, whether photographic, video or film.

The Sky Track System is a comprehensive range of lighting suspension for all situations from small studios to the largest ones. Manfrotto line includes the versatile ceiling mounted, rails, manual and motorised pantographs and a wide range of brackets and support.