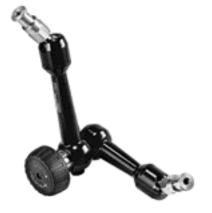

### MAGIC ARM 143N

Ð

Articulated arm, without accessories, with centre level to lock all 3 movements. Lenght: 53cm.

16mm with 1/4" female attachment

16mm with 3/8" female attachment

### VARIABLE FRICTION ARM 244N

Friction Arm with variable friction and locking of arm obtained by adjusting knob.