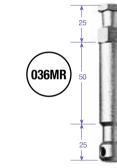

#### LIGHTING STUD MR 036MR

Plugs into Super Clamp 035 for lighting fixtures, Grip Heads or connect 2 Super Clamps 035 with 360° rotating capability.

0.025kg