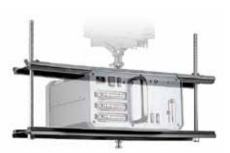

Indispensable for all professional still life photographers, Manfrotto Still Life tables are made with lightweight aluminium tubing, dedicated clamps and translucent white Perspex covers for back- or front-lighting of your subject. Their design allows continuous adjustment of the curved backdrop at different angles, making them ideal for product photography. Full modularity makes the table easy to assemble and disassemble. The Manfrotto Still Life line is complete with the well-known Multiclamp system. This extremely flexible and modular system allows you to design and create all sorts of supports that can be easily set up, dismantled and reused for completely different applications. Several accessories will allow you to deal with specific problems.

TABLE STILL LIFE

Multi-purpose shooting tables.

Model 220 is fully compatible with the Multiclamp range giving you the possibility to modify and adapt its features to your needs.

Easily assembled/disassembled aluminium structure.

### STILL LIFE TABLE 220 B

Still Life Table with white, translucent perspex cover for back or front lighting. Size of panel: 200x122cm. Distance from floor to flat surface: 83cm. Height with back on vertical position: 193cm. Adjustable tilting back.