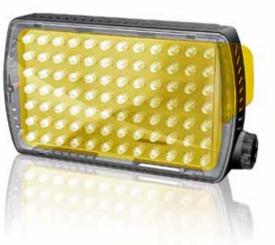

#### MAXIMA ML840H

- Hybrid Function. Flash function, up to 4X brighter light than the continous
- 84 LEDs
- Index Dimmer. 0-100% power control
- Color temperature: 6000°K
- Power of light beam: 670 LUX at 1m
- Lithium Batteries
- Accessorizable Gels and diffusor are included, to change color temperature and flood of light
- Ball Mount Included
- Backlite 3200°K LED
- DUO position vertical and horizontal
- Stackable

The Maxima is the top of the line in the "on camera" LED panels range. It is an 84 LED panel with high quality output, 6000°K sunlight. This is an evolved and performing light to be mounted on your video SLR camera. It's taylor made on the new hybrid SLR cameras thanks to the quality of the beam and introduces the hybrid function, switching from a continuous beam to a flash with 4X output compared to the continuous output. In this way your LED panel can provide a continuous light when shooting video but adds also the flash capability for switching to the photo mode. The light has a lithium built in rechargeable battery. It comes with a ball head mount developed in Manfrotto that allows to attach the light either on the hot shoe of your camera, on a photo head (3/8 threading), on a light stand (3/8 threading). Maxima features also the "DUO" position, meaning that the light has two different female flash attachments on the body of the light itself, in this way you can attach the light either on van stack more than one Manfrotto LED panel in order to increase the total light output. A backlite LED at 3200°K is included in order to light up the camera commands when shooting in darkness. The dimmer in the Midi is an index one (0-100% dimmability). The light comes also with a set of diffuser and gels in order to soften the light output or to change the color temperature to warmer colors.