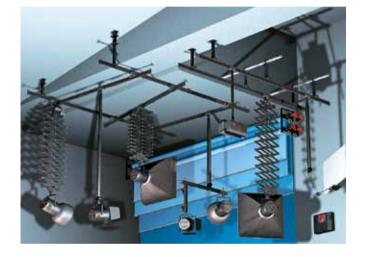

# Sky Track System

9

0

æ

9

0

Ø

Ideal for all photo and video studios where the floor needs to be kept totally clear of power cables and lighting stands, the Sky Track System permits rapid manoeuvre and setting of suspended large lights or lights with awkwardly sized accessories like soft boxes.

It solves positioning problems even on complex sets or in studios of the most unusual dimensions, and offers considerable advantages and ease of use compared to traditional floor stands.

Manfrotto Sky Track System has a broad range of accessories to adapt your space to the ideal studio and to provide perfect compatibility with all types of lights, whether photographic, video or film.

The Sky Track System is a comprehensive range of lighting suspension for all situations from small studios to the largest ones. Manfrotto line includes the versatile ceiling mounted, rails, manual and motorised pantographs and a wide range of brackets and support.