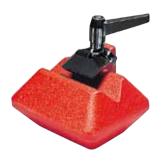

#### BLACK ALU COMBI-BOOM STAND WITH SANDBAG 420B

Aluminium stand. Supplied with sandbag counterweight (empty) for maximum stability and smoothness.

4 sections, 3 risers. Ø: 35, 30, 25, 20mm. Leg Ø: 22mm. Minimum extension boom: 19cm

Maximum extension boom: 19cm

Maximum load at boom full extension: 2kg with counterweight.