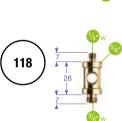

#### LIGHTING STUD MR 036MR

Plugs into Super Clamp 035 for lighting fixtures, Grip Heads or connect 2 Super Clamps 035 with 360° rotating capability.

0.025kg