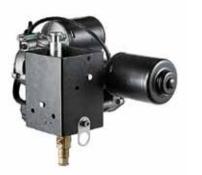

#### MOTORISED HEAD FF3450

Motorised head with 2 motors for the rotation made up of a small bank, flash or television camera. It has a 16mm spigot on both sides. It can be positioned between a pantograph and utilisation (illuminator, small bank, flash, video camera, etc.) or it can also be mounted onto a stand. It allows a combined rotation of 360° on axis X and 110° on axis Y. It is powered by two 24 Vdc motors that must be fed and operated by an electronic power supply FF3288M/FF3286M1; motor powers the rotation on axis X and the other on the axis Y.