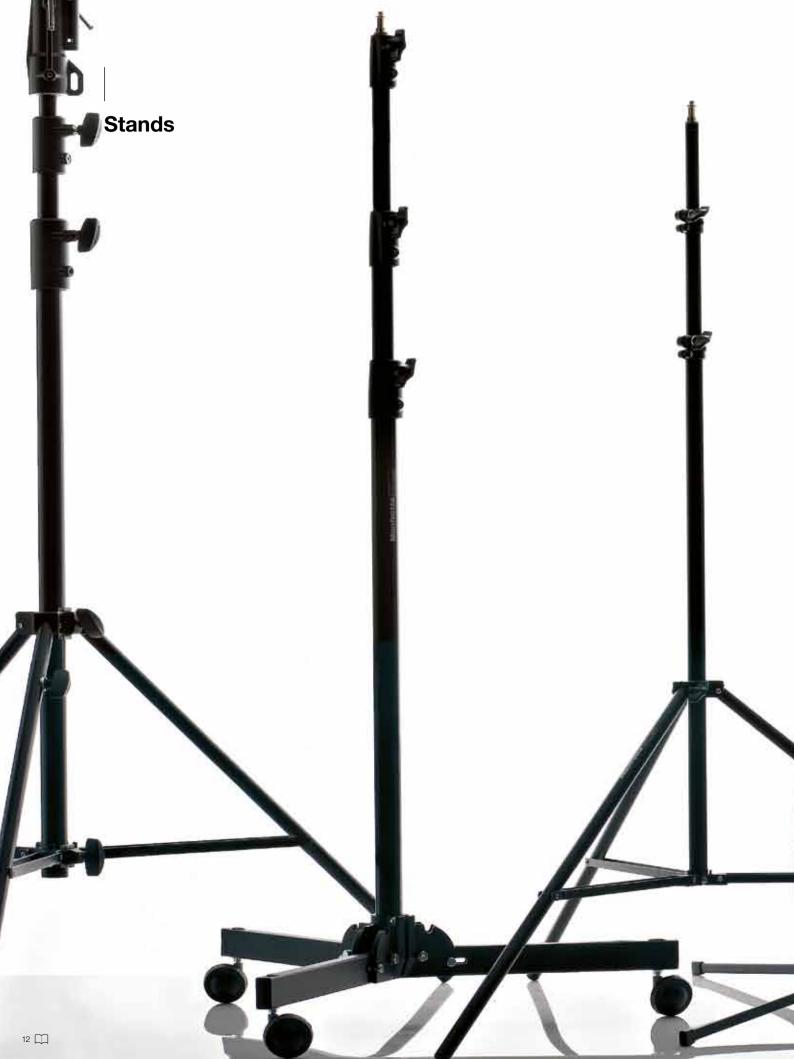

Index dimmer for 100% power control.

Manfrotto's range of stands consists of several product families which differ in design and materials depending both on the applications they are intended for and on the light type they have to support. These supports can be distinguished by the materials they are made of (alluminum or steel) and two tubing technologies (electrowelding or extrusion). Special attention has been paid to multiple technical solutions like pneumatic damping and levelling legs. The existing versions allow for extensions between 21cm and 550cm, with payloads between 1.5kg and 200kg.

A stronger and more ergonomic handle helps you while securing stands into the operating position.

Just a click away from your baby. Push on the new locking device and detach one stand, ready to go.