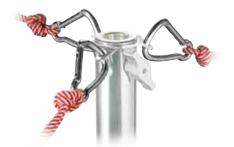

#### WIND-BRACING KIT 087WBK

Wind-bracing kit of 3 ropes. Length: 10m. Not supplied with the stand.

SMALL SAND BAG **G100** 

(Sand not supplied)

C 6kg

LARGE SAND BAG **G200** 

(Sand not supplied)