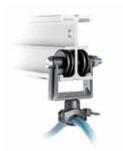

#### DISMOUNTABLE SLIDING CARRIAGE WITH 4 WHEELS AND 16MM SPIGOT **FF3228**

This carriage can be inserted directly at any point on the rail by unscrewing the wheel plate. This is used when it becomes necessary to add a supplementary carriage to an already assembled RAIL SYSTEM installation. It is free-sliding and is suitable for normal loads.

SLIDING CARRIAGE WITH 4 WHEELS AND 16MM SPIGOT **FF3230** 

It is free-sliding carriage. It is suitable for normal weight loads up to 60kg.