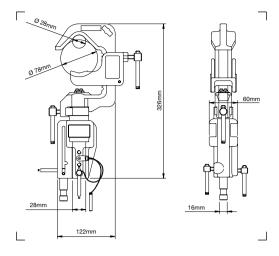

#### SWIVELLING "C" CLAMP C150

Works on diameters from 28mm to 78mm. \* 10kg on 16mm attachment. 75kg on 28mm attachment.

1.6kg 10/75kg\*