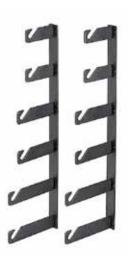

### B/P HOOKS 045-6

Set of two brackets for six Expan 046 sets. To be fixed to a wall with supplied screws.