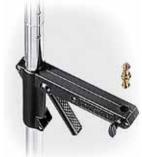

#### QUICK RELEASE CLAMP 649

Different from the other versions that are used mainly on round pipes, this version will also work on square and rectangular tubes.

L

Extremely light, with a good "coupling range", this version also offers an incredible number of attachment sizes. Ideal for photographic applications and dedicated accessories. Pipe size 5-80mm. PATENTED

# NANO CLAMP 386B

for any pocket. 0.25kg

Its the new Manfrotto small size clamp. Its reduced size is the most important

The most versatile single piece of light grip gear. Ever: as simple as that! You name it and Super Clamp grips it, you imagine where you want it and Super Clamp holds it there. Frictionlined screw-operated jaws grip everything from 13mm to 55mm. Hexagonal socket with unique secondary safety lock system holds items in place even if the screw lock comes undone. Supplied with a wedge to square off the jaws for mounting to fl at surfaces. This masterpiece of practicality and solidity is the most widely copied clamp in the world!