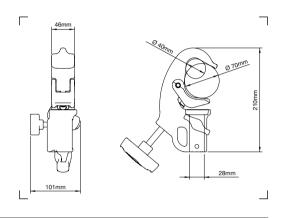

#### SWIVELLING "C" CLAMP C150

Works on diameters from 28mm to 78mm. \* 10kg on 16mm attachment. 75kg on 28mm attachment.

1.6kg 10/75kg\*