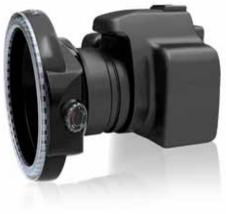

#### AURA ML480H

- Hybrid Function. (4X brighter than the continuous LED=2STOP)
- 48 LEDs
- Index Dimmer. 0-100% power control
- Color temperature: 6000°K
- Accessorizable. Step down ring adapters for different lens diameters
- Replaceable batteries (3 AAA batteries to accommodate design)

Aura is a 48 LED beauty ringlite with high quality output, 6000°K sunlight. This is an evolved and performing light to be mounted on your video SLR camera. It's taylor made on the new hybrid SLR cameras thanks to the quality of the beam and introduces the hybrid function, switching from a continuous beam to a flash with 4X output compared to the continuous output. In this way your LED panel can provide a continuous light when shooting video but adds also the flash capability for switching to the photo mode. The light has 3 AAA batteries in order to accommodate the design. The dimmer in the Midi is an index one (0-100% dimmability). The light comes also with a set of step down ring adapters in order to adapt different diameters of different lenses.