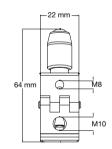

### SMALL HYDROSTATIC ARM 819-1

This arm spans 18cm and can support up to 2.2kg. The 819 is the ideal companion for attaching a video monitor to a camera or using as a flag support. The pivoting pins are 1/4" and 3/8" threaded with one adjustable platform ring offering a larger footprint for the equipment being supported by the arm.