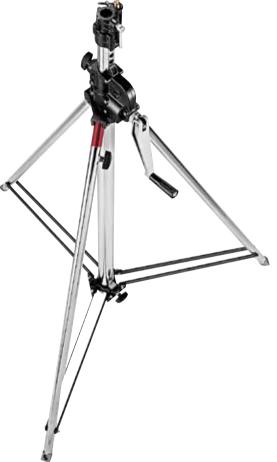

#### STEEL WIND UP STAND 087NW

Chrome steel stand with geared column. 2 risers extend simultaneously at an elevation of 4.4cm per handle turn. Safety cable ensures simultaneous retrieval of all sections. 3 sections, 2 risers. Ø: 55, 45, 38mm. Leg Ø: 30mm. 1 levelling leg.

Black chrome steel stand with geared column. 2 risers extend simultaneously at an elevation of 4.4cm per handle turn. Safety cable ensures simultaneous retrieval of all sections. 3 sections, 2 risers. Ø: 55, 45, 38mm. Leg Ø: 30mm. 1 levelling leg.