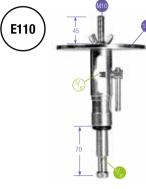

### MAGIC ARM KIT 143

Articulated arm with centre lever to lock all 3 movements. Length: 53cm. Supplied with: Camera/Umbrella Bracket 143BKT, Super Clamp 035, Backlite Base 003.

## 16mm with 1/4"

T

16mm with 3/8" female attachment + Camera Bracket Art. 143BKT