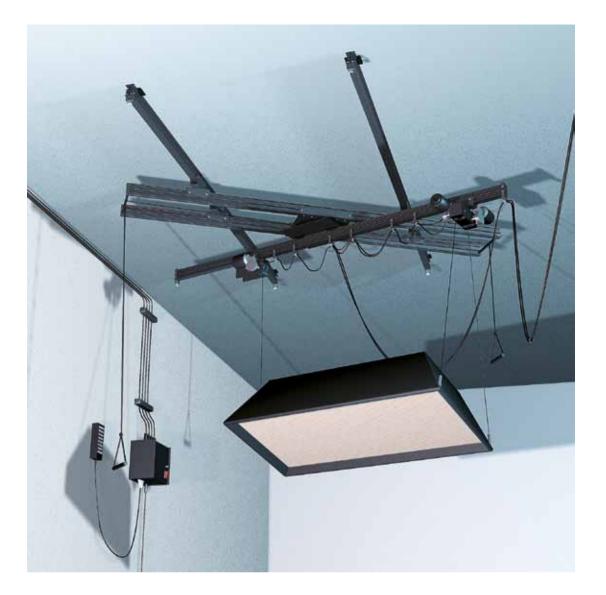

# Sky Track System

9

0

æ

9

0

Ø

Ideal for all photo and video studios where the floor needs to be kept totally clear of power cables and lighting stands, the Sky Track System permits rapid manoeuvre and setting of suspended large lights or lights with awkwardly sized accessories like soft boxes.

It solves positioning problems even on complex sets or in studios of the most unusual dimensions, and offers considerable advantages and ease of use compared to traditional floor stands.

Manfrotto Sky Track System has a broad range of accessories to adapt your space to the ideal studio and to provide perfect compatibility with all types of lights, whether photographic, video or film.

The Sky Track System is a comprehensive range of lighting suspension for all situations from small studios to the largest ones. Manfrotto line includes the versatile ceiling mounted, rails, manual and motorised pantographs and a wide range of brackets and support.