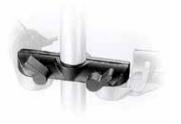

MINI CLAMP 171

Clamps on bars up to Ø 35mm.

П

16mm

**(**\*1

0.16kg

#### PANEL CLAMP 271

Clamps onto round and square tubes from Ø 22mm to 30mm. Ideal for supporting reflector panels or hanging objects from pipes.