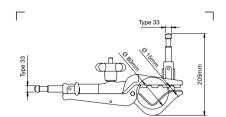

#### BLACK WALL BOOM (STAND NOT INCLUDED) 098B

Wall mounted boom arm. 2 sections (Ø 35, 29mm). Rotation: 160° vertically and 180° horizontally. Minimum extension from stand attachment: 120cm. Maximum extension from stand attachment: 210cm. Load: 4.5kg at maximum extension.

# BLACK SHORT WALL BOOM (STAND NOT INCLUDED) **098SHB**

Not illustrated

Minimum extension from stand attachment: 78cm. Maximum extension from stand attachment: 12cm.

O

Type 25 + Spigot Art. 013

D 51