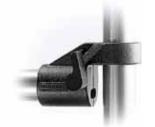

#### SPRING CLAMP 175

Clamps onto bars up to Ø 40mm.

#### MINI SPRING CLAMP 275

Clamps onto bars up to Ø 35mm. It can be mounted also on 16mm extension arms.

#### SPRING CLAMP WITH FLASH SHOE 175F

Clamps onto bars up to Ø 40mm. Supplied with a position able miniature ball head with a flash shoe attachment to allow it to clip and position a flash unit wherever it is needed.