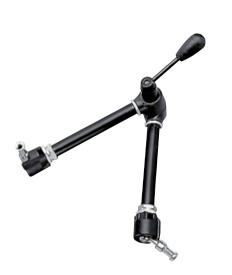

### MAGIC ARM 143N

Ð

Articulated arm, without accessories, with centre level to lock all 3 movements. Lenght: 53cm.

16mm with 1/4" female attachment

16mm with 3/8" female attachment