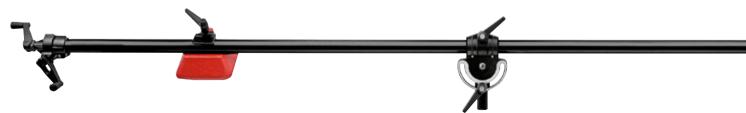

#### BLACK SUPER BOOM (STAND INCLUDED) 025BS Not illustrated

Ø 35mm 1 section boom arm complete with Pivoting Clamp 123, counterweight G-Peso 022, Cable Clips and Cine Stand 008 with casters. Weight: 4.1kg, boom only.

Remote control of lighting movement: 270cm long.

Minimum extension from stand attachment: 24cm.

Maximum extension from stand attachment: 100cm.

Load: 5kg at maximum extension with 7kg of counterweight.

Type 25 + Rapidapter Art. 014-38 28mm stand attachment