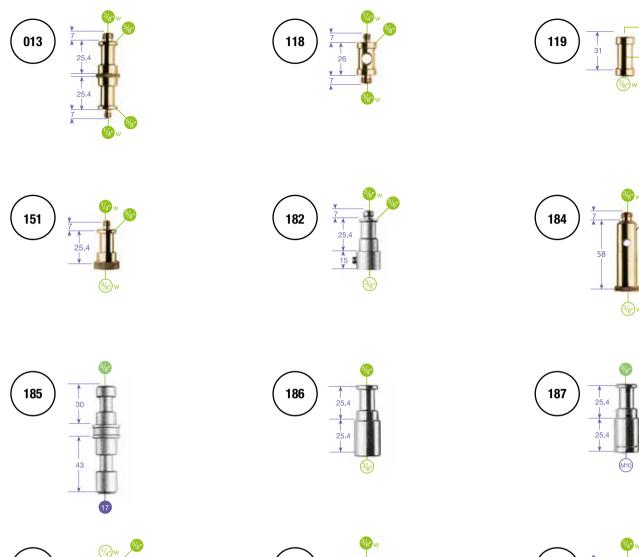

#### STUD FOR STIRRUP 066BT

16mm stud with female thread M10. It has been specifically designed to mount it on a stirrup's fixture and easily connect it to a Super Clamp. Designed to be tightly lock with a wrench.

#### **ROUNDED 16MM** LIGHTING STUD M10 264

Rounded stud for stirrup's fixture for a rapid connection to a Super Clamp.

#### HEXAGONAL 16MM LIGHTING STUD M10 174

Hexagonal Lighting stud for stirrup's fixture for a rapid connection to a Super Clamp.