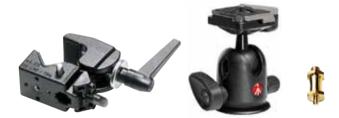

### MAGIC ARM KIT 143

Articulated arm with centre lever to lock all 3 movements. Length: 53cm. Supplied with: Camera/Umbrella Bracket 143BKT, Super Clamp 035, Backlite Base 003.

## 16mm with 1/4"

T

16mm with 3/8" female attachment + Camera Bracket Art. 143BKT

### MAGIC ARM WITH CAMERA BRACKET 143A

Magic Arm with camera bracket only.

16mm with 3/8" female attachment + Camera Bracket Art. 143BKT