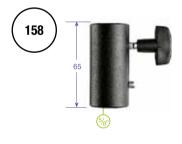

#### 59

Sometimes a stand simply can't fit on set during a shoot, so Manfrotto has developed several families of clamps to position lights and accessories practically anywhere. The original Super Clamp - world famous and widely copied - stands out for its versatility and numerous accessories, but the entire range of clamps ensures there's always a solution to your problem, no matter the size of the object or the surface you're clamping to.