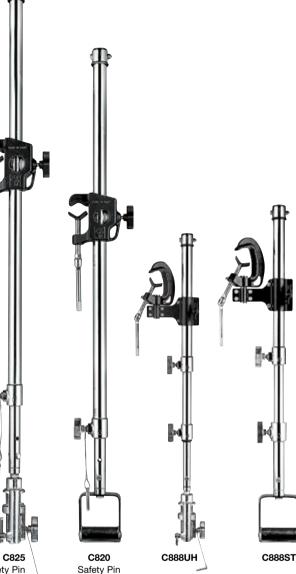

LONG TELESCOPIC HANGER WITH UNIVERSAL HEAD C827

Not illustrated

Max load with 16mm spigot 10kg. Max load with 28mm socket 40kg.

Type 34

### LONG TELESCOPIC HANGER WITH STIRRUP C822

6.8kg

不  $\mathbb{X}$ 210cm 379cm

Not illustrated

Luminaire attachment - Stirrup Ø 40mm.