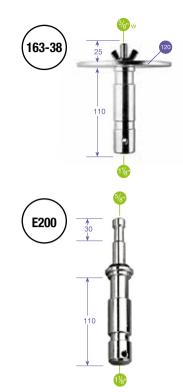

#### WHEELS FOR SUPER WIND UP 374-10

Not illustrated

Ø: 160mm with brakes and M10 attachment. Set of three.

ATTACHMENTS STANDS

This type number refers to the spigot and socket variants shown in product specifications.

Metric Indicates an external thread or stud diameter

Indicates an internal thread or socket diameter
 Metric
 Imperial

W: Indicates an internal thread or socket diameter

Lighting booms and boom stands provide the ideal unobtrusive way to position lighting and reflector equipment directly above the subject. The incredible number and variety of flash and continuous lights used, as well as their positioning requirements, have quickly made this range one of our most comprehensive lines.