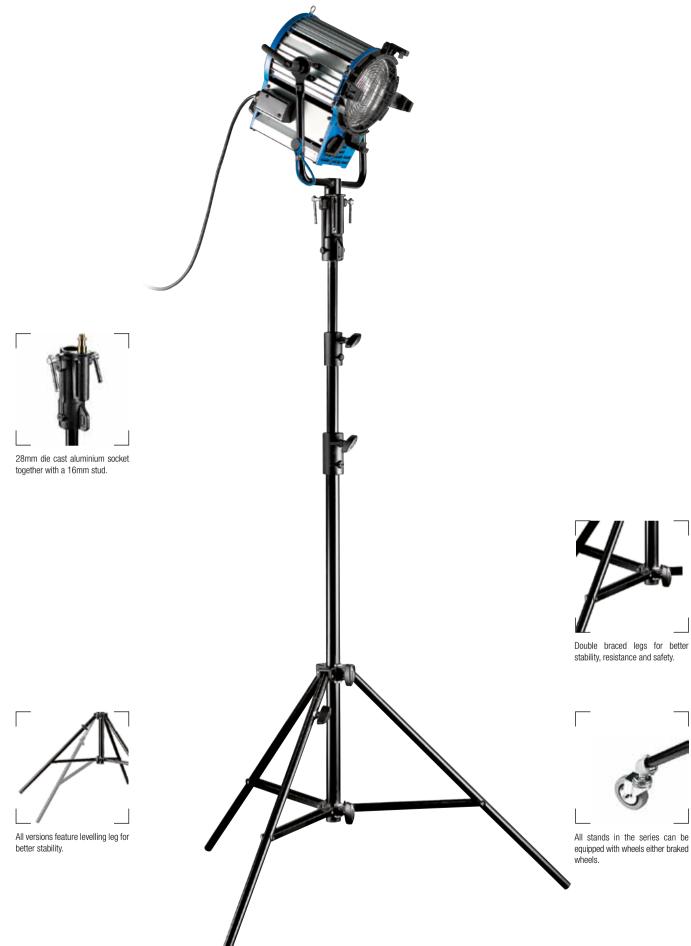

Index dimmer for 100% power control.

Manfrotto's range of stands consists of several product families which differ in design and materials depending both on the applications they are intended for and on the light type they have to support. These supports can be distinguished by the materials they are made of (alluminum or steel) and two tubing technologies (electrowelding or extrusion). Special attention has been paid to multiple technical solutions like pneumatic damping and levelling legs. The existing versions allow for extensions between 21cm and 550cm, with payloads between 1.5kg and 200kg.

A stronger and more ergonomic handle helps you while securing stands into the operating position.

Just a click away from your baby. Push on the new locking device and detach one stand, ready to go.

#### MINI BACKLITE BASE FEMALE ATTACHMENT 003MF

The hole at the end of each leg enables the user to nail the stand to the floor, hang it on a wall or fix it to the ceiling.

#### Fold away base.