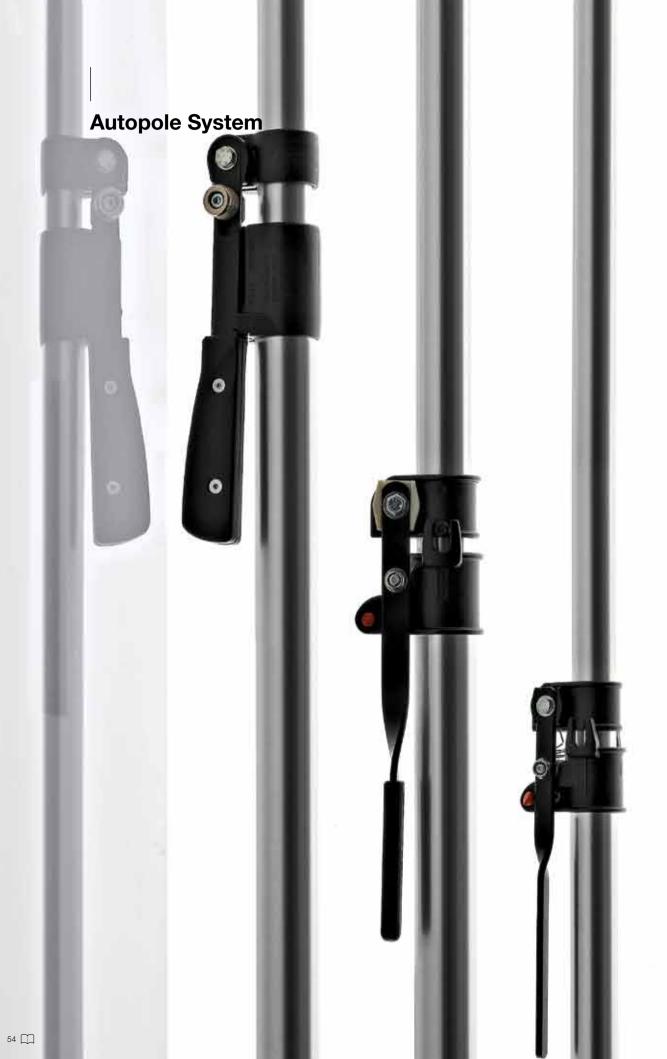

## AUTOPOLE 077 B

Extends from 100cm to 170cm. Pole Ø: 45mm and 40mm.

#### AUTOPOLE 076 B

Extends from 150cm to 270cm. Pole Ø: 45mm and 40mm.

#### AUTOPOLE 032 B

Extends from 210cm to 370cm. Pole Ø: 45mm and 40mm.

#### AUTOPOLE 2 432-1.7 B

Two position variable thrust. Extends from 100cm to 170cm. Pole  $\ensuremath{\mathcal{O}}$ : 45mm and 40mm. PATENTED

#### AUTOPOLE 2 432-2.7 3

Two position variable thrust. Extends from 150cm to 270cm. Pole Ø: 45mm and 40mm. PATENTED

#### AUTOPOLE 2 432-3.7 3

Two position variable thrust. Extends from 210cm to 370cm. Pole Ø: 45mm and 40mm. PATENTED

### MINI AUTOPOLE 332-1.7 B

Extends from 100cm to 170cm. Pole Ø: 35mm and 32mm.

#### MINI AUTOPOLE 332-2.7 3

Extends from 150cm to 270cm. Pole Ø: 35mm and 32mm.

#### MINI AUTOPOLE 332-3.7 3

Extends from 210cm to 370cm. Pole Ø: 35mm and 32mm.

332-1.7