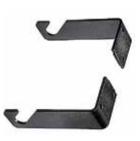

### B/P TRIPLE HOOKS 045

Set of two background paper holders for three Expan 046. Can be fixed to a wall with supplied studs and screws, or to Super Clamp 035 by means of supplied screw set.

EXPAN ATTACHMENT 081