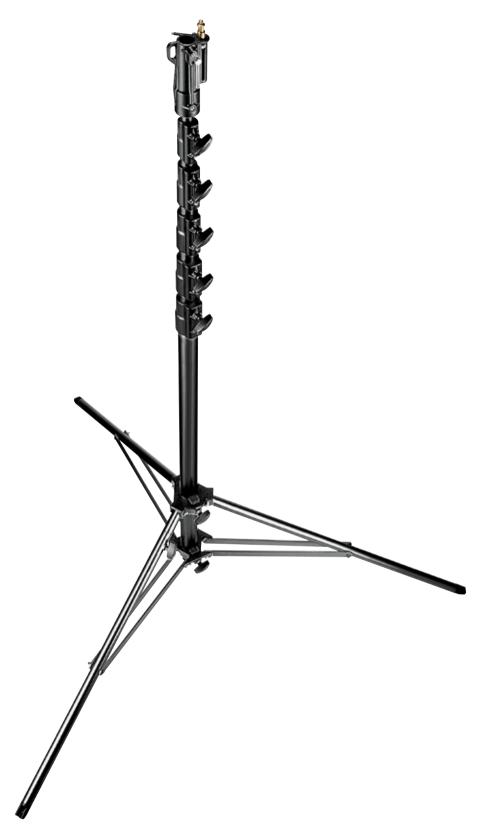

#### BLACK STEEL SUPER STAND 270BSU

Black chrome plated steel stand. 4 sections, 3 risers. Ø: 50, 45, 40, 35mm. Leg Ø: 30mm. 1 levelling leg. There is a reason we call this the super stand! Incredible reach of 477cm that can support fixtures up to 40kg.

477cm

144cm 0 174cm

13.5kg

Ð 5 12kg@477cm Type 14 103, 104, 104G