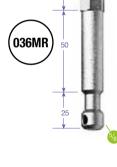

#### LIGHTING STUD MR 036MR

Plugs into Super Clamp 035 for lighting fixtures, Grip Heads or connect 2 Super Clamps 035 with 360° rotating capability.

0.025kg