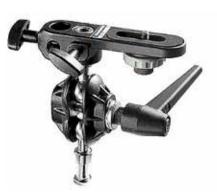

#### BLACK STEEL BACKLITE STAND 1012B

Black steel base with detachable aluminium column. 2 sections, 1 riser. Ø: 22, 19mm. Solid flat legs: 20x5mm. A versatile stand allowing fixtures to mount on the ground or on the included pole for extra height.

Ð Ŧ 3kg Base type 1 + Spigot Art. 013