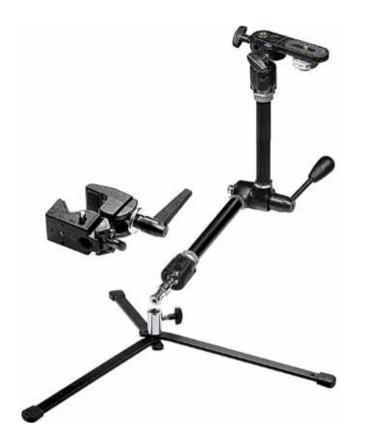

### MAGIC ARM KIT 143

Articulated arm with centre lever to lock all 3 movements. Length: 53cm. Supplied with: Camera/Umbrella Bracket 143BKT, Super Clamp 035, Backlite Base 003.

## 16mm with 1/4"

T

16mm with 3/8" female attachment + Camera Bracket Art. 143BKT