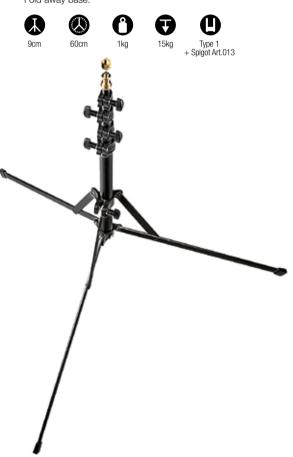

#### BLACK STEEL BACKLITE STAND 1012B

Black steel base with detachable aluminium column. 2 sections, 1 riser. Ø: 22, 19mm. Solid flat legs: 20x5mm. A versatile stand allowing fixtures to mount on the ground or on the included pole for extra height.

Ð Ŧ 3kg Base type 1 + Spigot Art. 013