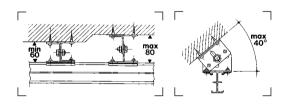

#### BLACK WALL BOOM (STAND NOT INCLUDED) 098B

Wall mounted boom arm. 2 sections (Ø 35, 29mm). Rotation: 160° vertically and 180° horizontally. Minimum extension from stand attachment: 120cm. Maximum extension from stand attachment: 210cm. Load: 4.5kg at maximum extension.

# BLACK SHORT WALL BOOM (STAND NOT INCLUDED) **098SHB**

Not illustrated

Minimum extension from stand attachment: 78cm. Maximum extension from stand attachment: 12cm.

O

Type 25 + Spigot Art. 013

D 51