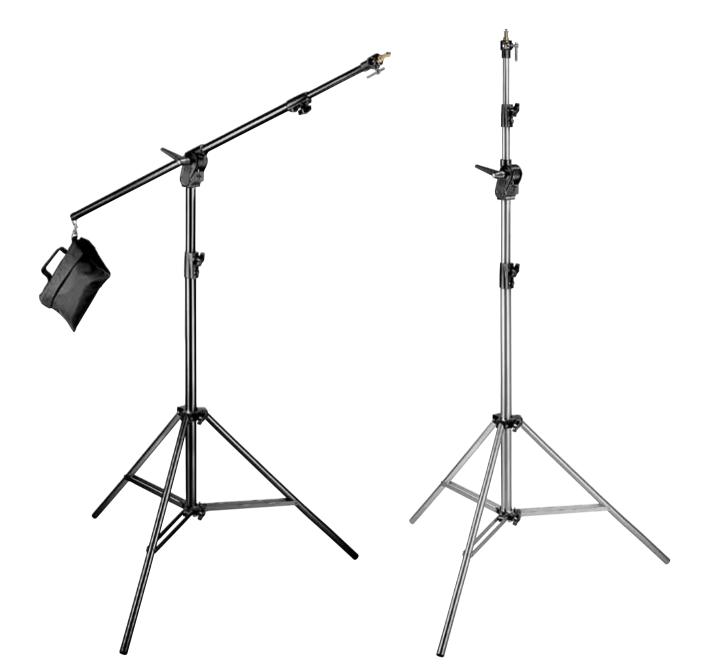

#### BLACK ALU COMBI-BOOM STAND WITH SANDBAG 420B

Aluminium stand. Supplied with sandbag counterweight (empty) for maximum stability and smoothness.

4 sections, 3 risers. Ø: 35, 30, 25, 20mm. Leg Ø: 22mm. Minimum extension boom: 19cm

Maximum extension boom: 19cm

Maximum load at boom full extension: 2kg with counterweight.

#### COMBI-BOOM STAND HD 420CSU

Ø

113cm

J

018

Same as 420B but with legs and column in steel, last two sections in aluminium.

Maximum load at boom full extension: 5kg with 35kg of counterweight.

Type 25 + Spigot Art. 013