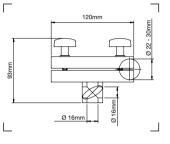

#### SPRING CLAMP 175

Clamps onto bars up to Ø 40mm.

#### MINI SPRING CLAMP 275

Clamps onto bars up to Ø 35mm. It can be mounted also on 16mm extension arms.

#### SPRING CLAMP WITH FLASH SHOE 175F

Clamps onto bars up to Ø 40mm. Supplied with a position able miniature ball head with a flash shoe attachment to allow it to clip and position a flash unit wherever it is needed.