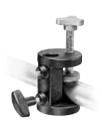

RING CLAMP WITH FLASH SHOE 175F

Clamps onto bars up to Ø 40mm. Supplied with a position able miniature ball head with a flash shoe attachment to allow it to clip and position a flash unit wherever it is needed.







#### MULTICLIP 375

This versatile double clip can be used to hold gels in front of lights or small reflecting panels.





#### SKY HOOK 043

Gaffer grip with adjustable jaws. Grip from: 25mm to 65mm.





#### SKY HOOK C1525

Gaffer grip with adjustable jaws. Grip from: 25mm to 65mm.



Manfrotto Pipe Clamps are made from aluminium alloy or rugged gravity cast aluminium for extra strength.

Clamping range encompasses pipes from 28mm to 78mm diameter. All standard luminaire attachments available, from 16/28mm bushing to 16mm pins and 1/4" - 3/8" - M10 and M12 male thread.



MINI CLAMP 171

Clamps on bars up to Ø 35mm.

П

16mm

**(**\*1

0.16kg







#### PANEL CLAMP 271

Clamps onto round and square tubes from Ø 22mm to 30mm. Ideal for supporting reflector panels or hanging objects from pipes.













#### QUICK RELEASE CLAMP 649

Different from the other versions that are used mainly on round pipes, this version will also work on square and rectangular tubes.

L

Extremely light, with a good "coupling range", this version also offers an incredible number of attachment sizes. Ideal for photographic applications and dedicated accessories. Pipe size 5-80mm. PATENTED



# NANO CLAMP 386B

for any pocket. 0.25kg

Its the new Manfrotto small size clamp. Its reduced size is the most important





The most versatile single piece of light grip gear. Ever: a