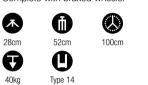

#### BLACK STEEL SUPER STAND 270BSU

Black chrome plated steel stand. 4 sections, 3 risers. Ø: 50, 45, 40, 35mm. Leg Ø: 30mm. 1 levelling leg. There is a reason we call this the super stand! Incredible reach of 477cm that can support fixtures up to 40kg.

477cm

144cm 0 174cm

13.5kg

Ð 5 12kg@477cm Type 14 103, 104, 104G