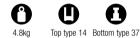

#### BLACK ALU STAND EXTENSION 142B

2 section (Ø 35, 30mm) black aluminium extension. Minimum height: 125cm. Maximum height: 210cm.

**(** 1

Top type 14 Bottom type 37

#### BLACK ALU HIGH STAND EXTENSION 146B

3 section (Ø 35, 30, 25mm) black aluminium extension. Minimum height: 137cm. Maximum height: 314cm.

2.8kg Top type 14 Bottom type 37

Low profile or an easier and quicker positioning of light fixtures.