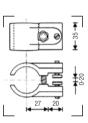

structural pivot into two.





### "T" CLAMP **MT004**

Used like MT001, when a stronger connection is required.





### RIGHT ANGLE CLAMP MT005

Used to connect a third or fourth crossing tube on the same axis.





### ARTICULATED JOINT 180° MT045

Two tubes can be fixed at any angle from  $90^{\circ}$  to  $+90^{\circ}$ .





### ARTICULATED JOINT 360° MT046

Joins two tubes at any angle from  $180^{\circ}$  to  $+180^{\circ}$ .





### MICRO CLAMP 196AC

Grips items from 2mm to 16mm thick.





90° CURVED CLAMP MT029

Joins two tubes at 90° to each other.







**CLAMPS STILL LIFE** 

### FIVE-WAY BASE CLAMP MT056

Joins upto five tubes on the same plane at  $72^\circ$  to each other, plus one tube on the perpendicular plane.



### PANEL CLAMP MT013

Used to clamp large panels.







PARALLEL CLAMP MT014

Used to clamp two tubes in parallel.



MT023, MT027, etc.).

FOOT ADAPTER MT021

Expands and locks into tubes enabling the connection of various accessories (MT022,

# 



ADJUSTABLE FOOT MT022

Must be connected with MT021.



### WALL TO WALL ADAPTER MT024

Used to fix tubes from wall to wall.





LARGE FOOT ADAPTER MT036

Used to fix a tube to wall or floor.









Set of two.

RUBBER TUBE COVER MT016



### RUBBER TUBE FOOT MT015

Set of two.





### DISK FOOT MT030

Must be connected with MT021 or MT025.





### OUTDOOR SPIKE MT023

Must be connected with MT021 or MT025.



DISK BASE MT065

Base plate for added stability.





WHEEL SET 103

Ø: 80mm without brakes, with M10 attachment. Set of three.



WHEEL SET 104

Wheel set Ø: 75mm with brakes and