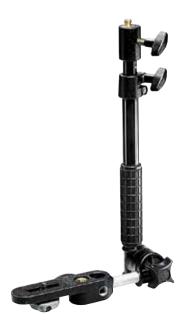

### BASE FOR ARTICULATED ARM 196BASE

Floor desk base for 196, 143, 237, 237HD and 244.

### CAMERA FLASH ARM 233B

2 section (Ø 19 and 16mm) telescopic lift. Minimum height: 30cm, maxiumum height: 45cm.

Manfrotto broadens its family of articulated arms, providing end users with a versatile and robust range of products with excellent performance.

The new articulated arms have been designed to be compact and lightweight yet offer high loads capacity and optimum arm length in order to guarantee extreme ease of use, practicality and positioning flexibility with improved safety and reliability.

### SINGLE ARTICULATED ARMS: 2 & 3 SECTIONS

A more versatile version with telescopic features that make this product even more compact than before. Two available versions – at two and three sections- in order to ensure broad range of length, from 605 to 850mm.