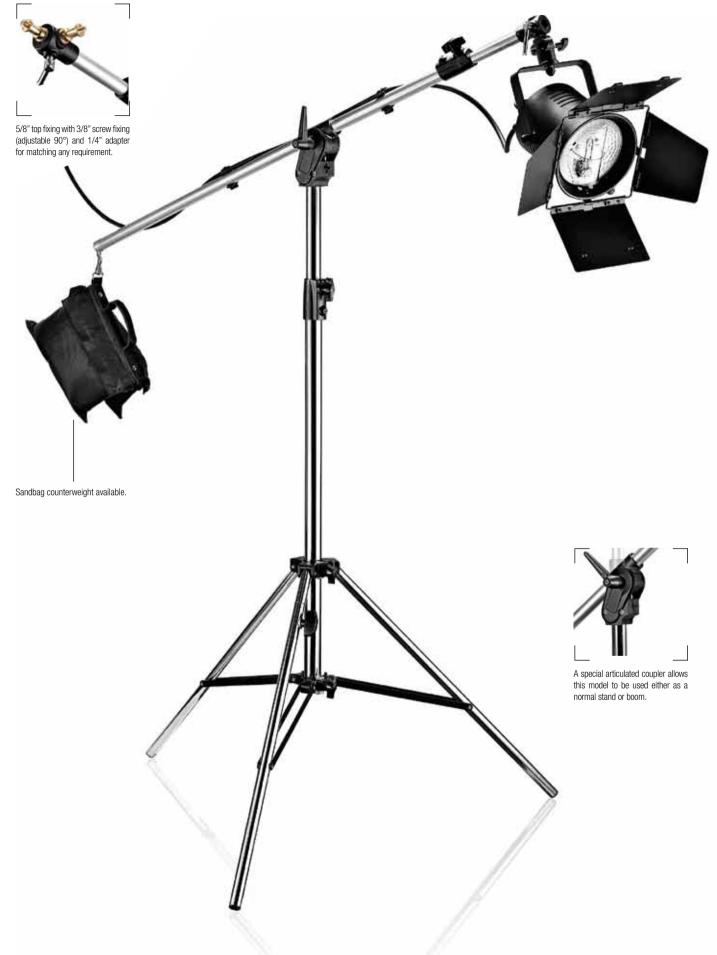

#### BLACK ALU COMBI-BOOM STAND WITH SANDBAG 420B

Aluminium stand. Supplied with sandbag counterweight (empty) for maximum stability and smoothness.

4 sections, 3 risers. Ø: 35, 30, 25, 20mm. Leg Ø: 22mm. Minimum extension boom: 19cm

Maximum extension boom: 19cm

Maximum load at boom full extension: 2kg with counterweight.

#### COMBI-BOOM STAND HD 420CSU

Ø

113cm

J

018

Same as 420B but with legs and column in steel, last two sections in aluminium.

Maximum load at boom full extension: 5kg with 35kg of counterweight.

Type 25 + Spigot Art. 013