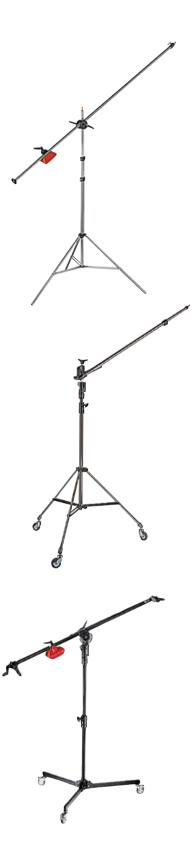

#### BLACK LIGHT BOOM 35 (STAND NOT INCLUDED) 085BSL

Ø 35mm. 3 section boom arm complete with Pivoting Clamp 123, counterweight G-Peso 022, cable clips and locking key. Weight: 2.2kg, boom only. Dismantled length: 100cm. Assembled length: 280cm. Minimum extension from stand attachment: 10cm. Maximum extension from stand attachment: 250cm. Load: 6kg at maximum extension with 7kg of counterweight.

#### BLACK SUPER BOOM (STAND NOT INCLUDED) 025BSL

Ø 35mm. 1 section boom complete with Pivoting Clamp 123, counterweight G-Peso 022, cable clips. Weight: 4.1kg, boom only.

Remote control of lighting movement: 270cm long.

Minimum extension from stand attachment: 24cm.

Maximum extension from stand attachment: 100cm. Load: 5kg at maximum extension with 7kg of counterweight.

#### **BLACK LIGHT BOOM 35** (STAND INCLUDED) 085BS

Not illustrated

Ø 35mm 3 sections boom arm complete with Pivoting Clamp 123, counterweight G-Peso 022, Cine Stand with casters, cable clips and locking key. Weight: 2.2kg, boom only. Dismantled length: 100cm. Assembled length: 280cm. Minimum extension from stand attachment: 10cm. Maximum extension from stand attachment: 250cm. Load: 6kg at maximum extension with 7kg of counterweight.

#### BLACK SUPER BOOM (STAND INCLUDED) 025BS Not illustrated

Ø 35mm 1 section boom arm complete with Pivoting Clamp 123, counterweight G-Peso 022, Cable Clips and Cine Stand 008 with casters. Weight: 4.1kg, boom only.

Remote control of lighting movement: 270cm long.

Minimum extension from stand attachment: 24cm.

Maximum extension from stand attachment: 100cm.

Load: 5kg at maximum extension with 7kg of counterweight.

Type 25 + Rapidapter Art. 014-38 28mm stand attachment