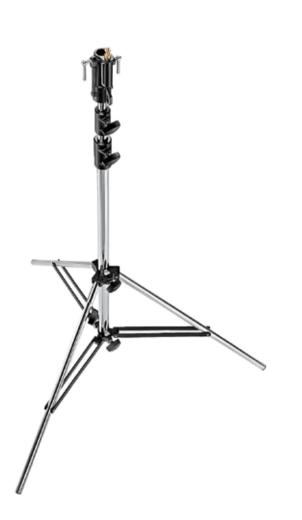

#### BLACK STEEL SUPER STAND 270BSU

Black chrome plated steel stand. 4 sections, 3 risers. Ø: 50, 45, 40, 35mm. Leg Ø: 30mm. 1 levelling leg. There is a reason we call this the super stand! Incredible reach of 477cm that can support fixtures up to 40kg.

477cm

144cm 0 174cm

13.5kg

Ð 5 12kg@477cm Type 14 103, 104, 104G