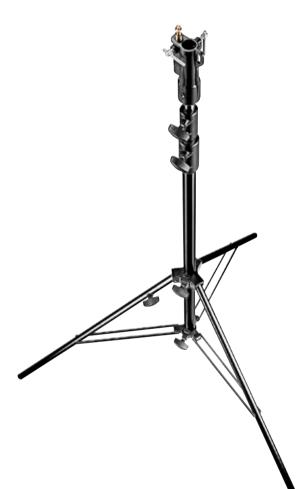

#### BLACK STEEL SUPER STAND 270BSU

Black chrome plated steel stand. 4 sections, 3 risers. Ø: 50, 45, 40, 35mm. Leg Ø: 30mm. 1 levelling leg. There is a reason we call this the super stand! Incredible reach of 477cm that can support fixtures up to 40kg.

477cm

144cm 0 174cm

13.5kg

Ð 5 12kg@477cm Type 14 103, 104, 104G