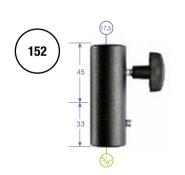

dable from 40cm to 200cm FF3512N86.
- 4 Safety steel cable FF3276.





# Adapters



All Manfrotto adapters provide for a high level of customization, thanks to a wide range that can accept any lighting fixture, in order to match any requirement.



| All measurements shown are metric unless otherwise stated. | Metric Indicates an external thread or stud diameter                                                  |
|------------------------------------------------------------|-------------------------------------------------------------------------------------------------------|
|                                                            | <ul> <li>Indicates an internal thread or socket diameter</li> <li>Metric</li> <li>Imperial</li> </ul> |

W: Whitworth thread

# 16MM FEMALE ADAPTERS





5/8"











179

194

3

110

37.5

7 \* \* 13

37.5

5/8"

5/8"

(5/8")





















(1/4") w

5⁄8"

L

28MM MALE ADAPTERS





SPECIAL ADAPTERS































(1/4") W

5/8"



25

061RA







31

19

119

147













036-38

066BT

037

264

25.4

13

25.4

SUPER CLAMP ADAPTERS

25.4

25.4

013

066

061

174







25





| Aut NIO