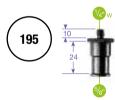

#### POLE FOR BACKLITE STAND 1122B

2 section (Ø 22, 19mm) aluminium pole. Minimum height: 47cm. Maximum height: 74.5cm.

0.34kg Top type 18 Bottom type 19