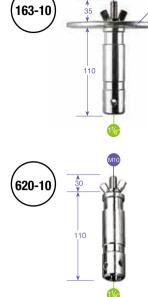

#### MULTICLIP 375

This versatile double clip can be used to hold gels in front of lights or small reflecting panels.