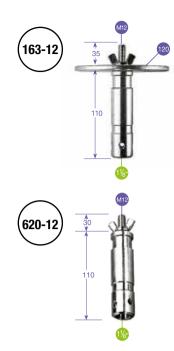

#### WHEELS FOR SUPER WIND UP 374-10

Not illustrated

Ø: 160mm with brakes and M10 attachment. Set of three.

ATTACHMENTS STANDS

This type number refers to the spigot and socket variants shown in product specifications.

Metric Indicates an external thread or stud diameter

Indicates an internal thread or socket diameter
 Metric
 Imperial

W: Indicates an internal thread or socket diameter

Lighting booms and boom stands provide the ideal unobtrusive way to position lighting and reflector equipment directly above the subject. The incredible number and variety of flash and continuous lights used, as well as their positioning requirements, have quickly made this range one of our most comprehensive lines.