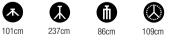

#### BLACK ALU NANO STAND 5001B

Aluminium stand. 5 sections, 4 risers. Ø: 25, 22, 19, 16, 13mm. Solid flat legs 15x5mm. An ideal stand for kits due to its compact design.

Ŧ

1,5kg

Type 19 + Adapter Art. 015

| 承    | ∢     | đ    |       | 0      |
|------|-------|------|-------|--------|
| 49cm | 190cm | 48cm | 100cm | 0.93kg |