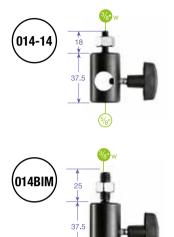

### MAGIC ARM 143N

Ð

Articulated arm, without accessories, with centre level to lock all 3 movements. Lenght: 53cm.

16mm with 1/4" female attachment

16mm with 3/8" female attachment

### VARIABLE FRICTION ARM 244N

Friction Arm with variable friction and locking of arm obtained by adjusting knob.