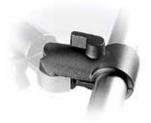

#### PIVOTING BOOM CLAMP 123

Pivoting clamp for Ø 35mm boom shaft Ø 28mm male and Ø 16mm attachment.

#### PIVOTING BOOM CLAMP 124

Pivoting clamp for Ø: 19, 20, 25 and 28mm boom shafts (or any tubes of these diameters).