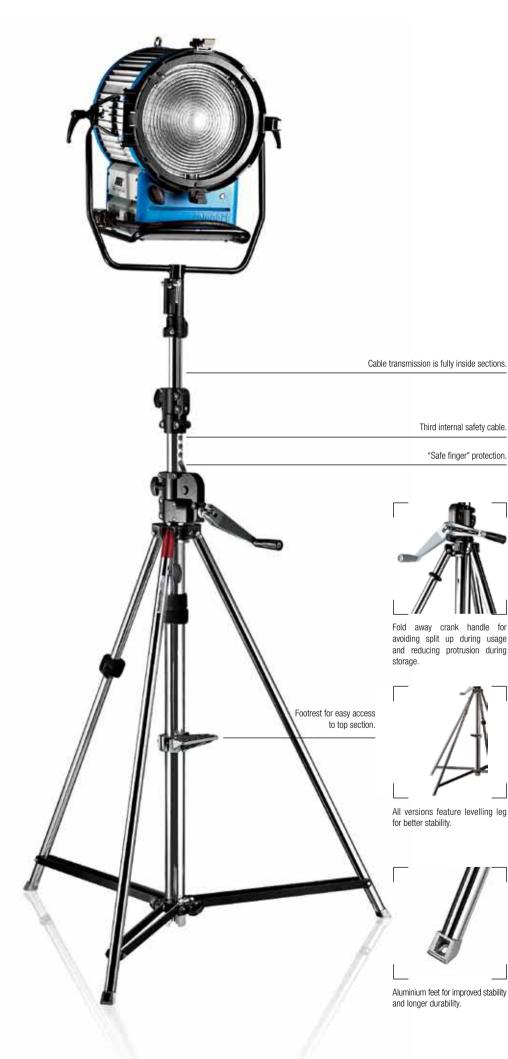

#### STEEL WIND UP STAND 087NW

Chrome steel stand with geared column. 2 risers extend simultaneously at an elevation of 4.4cm per handle turn. Safety cable ensures simultaneous retrieval of all sections. 3 sections, 2 risers. Ø: 55, 45, 38mm. Leg Ø: 30mm. 1 levelling leg.

Black chrome steel stand with geared column. 2 risers extend simultaneously at an elevation of 4.4cm per handle turn. Safety cable ensures simultaneous retrieval of all sections. 3 sections, 2 risers. Ø: 55, 45, 38mm. Leg Ø: 30mm. 1 levelling leg.

#### STEEL SHORT WIND UP STAND 087NWSH

Short version of 087NW. 3 sections, 2 risers. Ø: 55, 45, 38mm. Leg Ø: 30mm. 1 levelling leg.

STEEL 2 SECTION WIND UP STAND 083NW

Chrome steel stand with geared column. Elevation: 2.2cm per handle turn. 2 sections, 1 riser. Ø: 55, 45mm. Leg Ø: 30mm. 1 levelling leg.