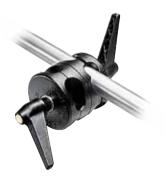

#### PIVOTING BOOM CLAMP 124

Pivoting clamp for Ø: 19, 20, 25 and 28mm boom shafts (or any tubes of these diameters).