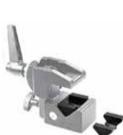

# NANO CLAMP 386B

for any pocket. 0.25kg

Its the new Manfrotto small size clamp. Its reduced size is the most important

The most versatile single piece of light grip gear. Ever: as simple as that! You name it and Super Clamp grips it, you imagine where you want it and Super Clamp holds it there. Frictionlined screw-operated jaws grip everything from 13mm to 55mm. Hexagonal socket with unique secondary safety lock system holds items in place even if the screw lock comes undone. Supplied with a wedge to square off the jaws for mounting to fl at surfaces. This masterpiece of practicality and solidity is the most widely copied clamp in the world!

#### SUPER CLAMP 035

Ideal clamp for photographic application. Ergonomic lever to securely lock clamping position.

Not illustrated

#### STAINLESS SUPER CLAMP 035X

Identical to the 035 with a weather resistant solution, provided with a stainless steel threaded shaft locking screw.

16mm hexagonal + M5 & 1/4" threads

The rapid action locking jaw has also been applied to the most well known clamp