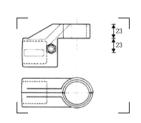

: 70cm. Height with back in vertical position: 157cm. Adjustable tilting back and adjustable front legs.



Ŧ

### MINI STILL LIFE TABLE WITHOUT COVER 320PSL 3

Same as 320, without perspex cover.

Not illustrated

# PERSPEX COVER FOR MINI STILL LIFE TABLE **320PX**

Not illustrated

White, translucent perspex cover for back or front lighting. Size of panel: 150x78cm.



Adjustable tilting back.



Easy tool-free assembly.



BASIC CLAMP MT001

Used to connect tubes at a right angle.







### VARIABLE ANGLE CLAMP MT002

Used in conjunction with MT001 to create a structural pivot.





### DOUBLE VARIABLE ANGLE CLAMP MT003

Used in conjunction with two MT001, to bridge one structural pivot into two.





### "T" CLAMP **MT004**

Used like MT001, when a stronger connection is required.





### RIGHT ANGLE CLAMP MT005

Used to connect a third or fourth crossing tube on the same axis.





### ARTICULATED JOINT 180° MT045

Two tubes can be fixed at any angle from  $90^{\circ}$  to  $+90^{\circ}$ .





### ARTICULATED JOINT 360° MT046

Joins two tubes at any angle from  $180^{\circ}$  to  $+180^{\circ}$ .





### MICRO CLAMP 196AC

Grips items from 2mm to 16mm thick.





90° CURVED CLAMP MT029

Joins two tubes at 90° to each other.







**CLAMPS STILL LIFE** 

### FIVE-WAY BASE CLAMP MT056

Joins upto five tubes on the same plane at  $72^\circ$  to each other, plus one tube on the perpendicular plane.



### PANEL CLAMP MT013

Used to clamp large panels.







PARALLEL CLAMP MT014

Used to clamp two tubes in parallel.



MT023, MT027, etc.).

FOOT ADAPTER MT021

Expands