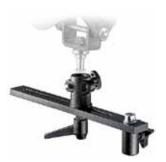

#### BLACK LIGHT BOOM 35 (STAND NOT INCLUDED) 085BSL

Ø 35mm. 3 section boom arm complete with Pivoting Clamp 123, counterweight G-Peso 022, cable clips and locking key. Weight: 2.2kg, boom only. Dismantled length: 100cm. Assembled length: 280cm. Minimum extension from stand attachment: 10cm. Maximum extension from stand attachment: 250cm. Load: 6kg at maximum extension with 7kg of counterweight.

#### PIVOTING BOOM CLAMP 123

Pivoting clamp for Ø 35mm boom shaft Ø 28mm male and Ø 16mm attachment.