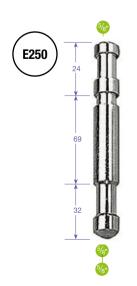

#### STEEL COLUMN STAND 231CS

Chrome plated steel post: Ø: 35mm. Height of light fixture: from ground level to 250cm. Complete with braked wheels. 1 levelling leg.

#### BLACK ALU COLUMN STAND 231B

Black aluminium post: Ø: 35mm. Height of light fixture: from ground level to 250cm. Complete with braked wheels. 1 levelling leg.