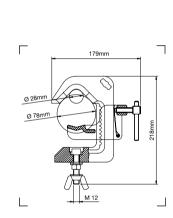

#### BLACK STEEL BACKLITE STAND 1012B

Black steel base with detachable aluminium column. 2 sections, 1 riser. Ø: 22, 19mm. Solid flat legs: 20x5mm. A versatile stand allowing fixtures to mount on the ground or on the included pole for extra height.

Ð Ŧ 3kg Base type 1 + Spigot Art. 013