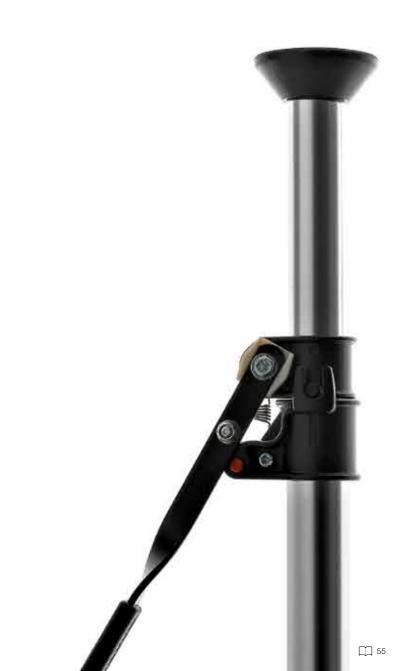

#### DOUBLE SUPER CLAMP 038

Set of two Super Clamps fastened together at fixed right angle to provide extra strength support for tubes or bars.

Γ

L

n°2 holes x M5

Ø 55mm Ø 13mm

1/4" UNC

(6 0