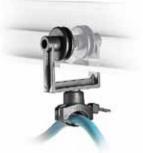

#### BLACK STEEL BACKLITE STAND 1012B

Black steel base with detachable aluminium column. 2 sections, 1 riser. Ø: 22, 19mm. Solid flat legs: 20x5mm. A versatile stand allowing fixtures to mount on the ground or on the included pole for extra height.

Ð Ŧ 3kg Base type 1 + Spigot Art. 013