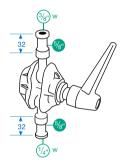

#### POLE FOR BACKLITE STAND 1122B

2 section (Ø 22, 19mm) aluminium pole. Minimum height: 47cm. Maximum height: 74.5cm.

0.34kg Top type 18 Bottom type 19

#### BLACK ALU AIR CUSHIONED MINI COMPACT STAND IN 3-PACK **1051BAC-3**

BLACK ALU POLE FOR BACKLITE STAND 1122B

Same as 1051BAC, available in 3-pack.

2 section (Ø 22, 19mm) aluminium pole. Minimum height: 47cm. Maximum height: 74.5cm.