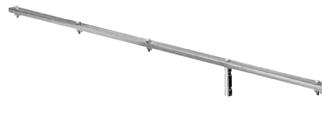

#### BLACK MEGA BOOM (STAND NOT INCLUDED) 425B

Largest boom in the range, remote control of pan, tilt and rotation of laminar plus geared telescopic extension. Combination of black zinc steel and black anodised aluminium tubes. Supplied with carrying bags. 2 sections (Ø: 45, 55mm).

Folded length: 220cm.

Minimum extension from stand attachment: 50cm.

Maximum extension from stand attachment: 320cm.

œ

\* Load: 6kg at maximum extension with 30kg of counterweight.

30kg at minimum extension with 30kg of counterweight.

Suggested stands: Wind Up series.