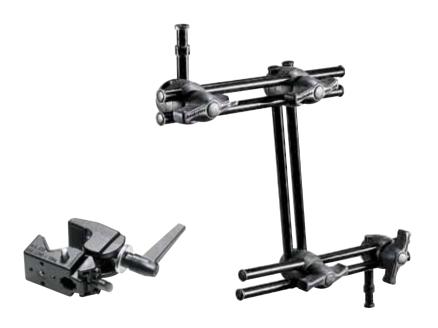

### MAGIC ARM 143N

Ð

Articulated arm, without accessories, with centre level to lock all 3 movements. Lenght: 53cm.

16mm with 1/4" female attachment

16mm with 3/8" female attachment

### MAGIC ARM KIT 143

Articulated arm with centre lever to lock all 3 movements. Length: 53cm. Supplied with: Camera/Umbrella Bracket 143BKT, Super Clamp 035, Backlite Base 003.

### MAGIC ARM WITH CAMERA BRACKET 143A

Magic Arm with camera bracket only.

16mm with 3/8" female attachment + Camera Bracket Art. 143BKT