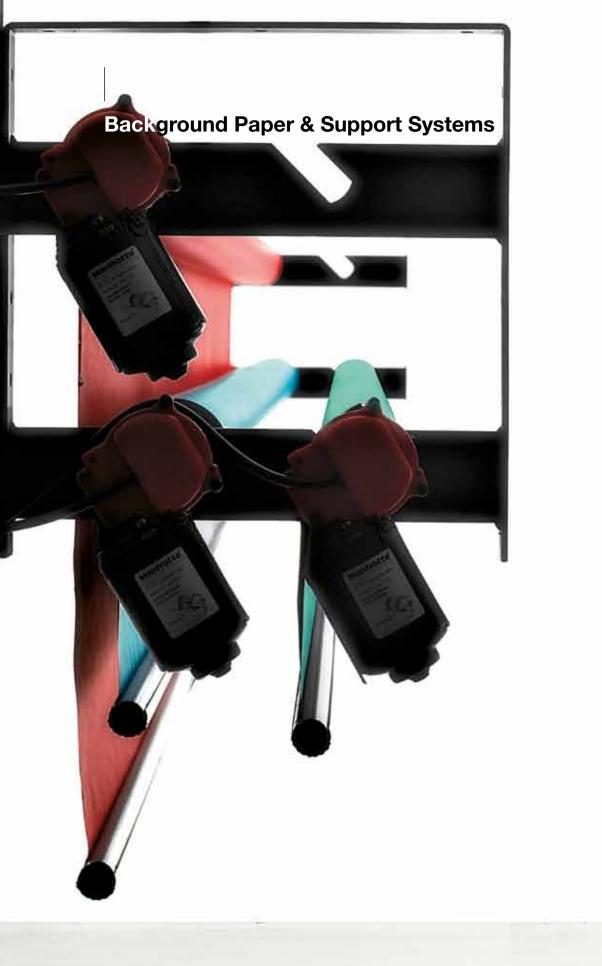

98 💭

Our extremely modular background support system is reliable, simple to use and flexible enough to match most of your support needs for paper, drapable, hand-painted or canvas backgrounds, in the studio or on location. For core mounted backgrounds the system used is based on the Expan chain operated drive developed by Manfrotto.

The Expan can be mounted on dedicated hooks which vary in shape and design depending on the number of backgrounds to be used.

If, as usually happens with canvas backgrounds, there is no central core around which to wrap the background material, Manfrotto provides a three section telescopic pole that can be attached on top of a set of two stands, making it ideal for location assignments.

We have now available also a full range of paper backgrounds branded Manfrotto, ready to go in 50 different colors. The variety includes whites, blacks, greys passing through vibrant greens, reds, yellows and blues.

You are now able to buy a full package thanks to the huge range of background supports we have been manufacturing from 30 years now.

Never forget that paper is a natural product so can be affected by environmental factors, that's why we recommend that paper rolls are stored upright in a dry place. Also, please consider that due to manufacturing process the consistency of colors can slightly vary; lighting and texture can also influence the final appearance of colors.

Our paper is 100% recyclable.

In a market running fast, Manfrotto has decided to run faster.