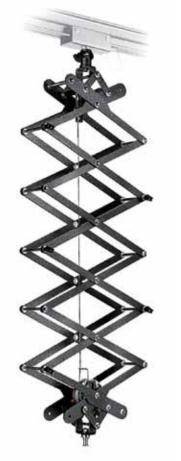

# Sky Track System

9

0

æ

9

0

Ø

Ideal for all photo and video studios where the floor needs to be kept totally clear of power cables and lighting stands, the Sky Track System permits rapid manoeuvre and setting of suspended large lights or lights with awkwardly sized accessories like soft boxes.

It solves positioning problems even on complex sets or in studios of the most unusual dimensions, and offers considerable advantages and ease of use compared to traditional floor stands.

Manfrotto Sky Track System has a broad range of accessories to adapt your space to the ideal studio and to provide perfect compatibility with all types of lights, whether photographic, video or film.

The Sky Track System is a comprehensive range of lighting suspension for all situations from small studios to the largest ones. Manfrotto line includes the versatile ceiling mounted, rails, manual and motorised pantographs and a wide range of brackets and support.