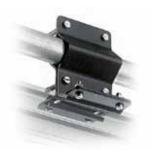

## BRACKET FOR TUBE ATTACHMENT FF3214

This can be fastened to tubes with diameters from 35mm to 50mm inclusive. It's used to directly support the rail that can be fixed in place either longitudinally or transversely. This bracket can be used as a brace for fixed supports, as well.

#### BRACKET FOR CEILING ATTACHMENT FF3214A

Can be attached directly by screws or rods with a maximum diameter of 1/2". Before mounting the bracket it is advisable to standardize the length of both the rods and screws. Fix the bracket between a nut allowing the screw on the inside of the bracket to protrude about 1.5cm. When fixture is completed, it is then possible to regulate a perfect rail levelness by adjusting the nuts which fasten the brackets.