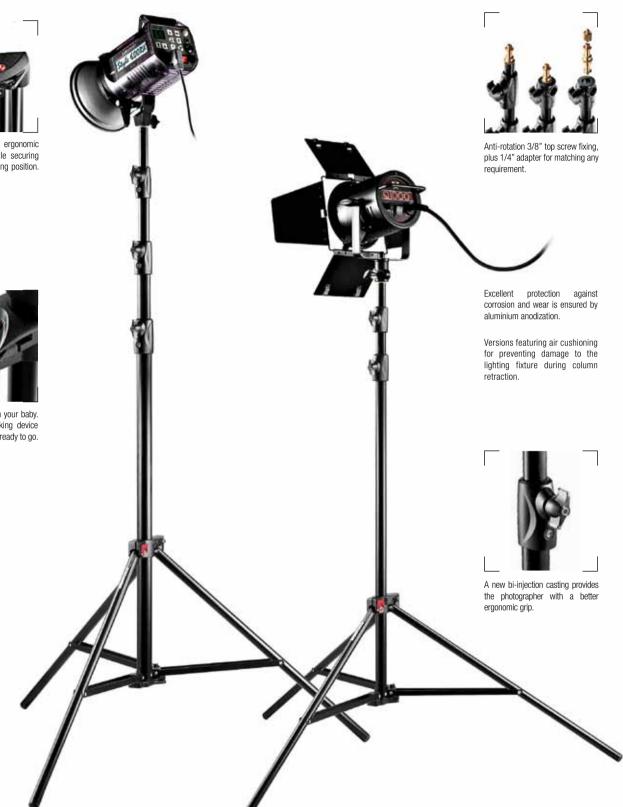

### LED Lighting

Manfrotto introduces a new line of LED lights for SLR cameras. Core LED technological benefits are:

- · Video-photo applications thanks to the hybrid function
- · Stable 6000°K color temperature
- · Low consumptions
- · Lasting & Durable

The range is taylored on the new video SLR cameras, considering of course the different needs based on the different cameras, from the simple and compact Pocket all the way to the very professional Maxima or Aura.

The Pocket is the smaller of the range, ultralight, compact, still with the quality output of the professional panels, 6000°K sunlight. It's taylor made on the new 4/3" cameras, compact hybrid SLR cameras and more in general is suitable with compact cameras with video capability. Pocket includes a flash attachment at the bottom and a bracket in order to attach it to cameras without a flash attachment. The light has 1 AAA battery in order to accommodate the design. The dimmer is an on-offswitch. Pocket can also be used as an add-on light, stacking it to Midi/Midi Plus and Maxima.

The Mini is ultralight, compact, has the great quality output, 6000°K sunlight, of the professional panels but in a 24 LED panel. It's taylor made on the new 4/3" cameras, compact hybrid SLR cameras and more in general is suitable with compact cameras with video capability. The Mini includes a flash attachment in order to attach it to the hot shoe of your camera. The light has AAA batteries in order to accommodate the design. A backlite LED at 3200°K is included on the right bottom side of the case in order to light up the camera commands when shooting in darkness. The icon dimmer makes easier to understand what light output you are looking for depending on the application (0-100% dimmability). Mini can also be used as an add-on light, stacking it to Midi/Midi Plus and Maxima.