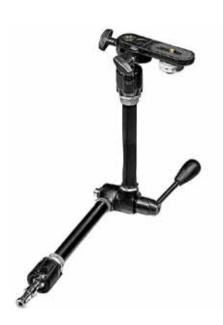

### MAGIC ARM 143N

Ð

Articulated arm, without accessories, with centre level to lock all 3 movements. Lenght: 53cm.

16mm with 1/4" female attachment

16mm with 3/8" female attachment