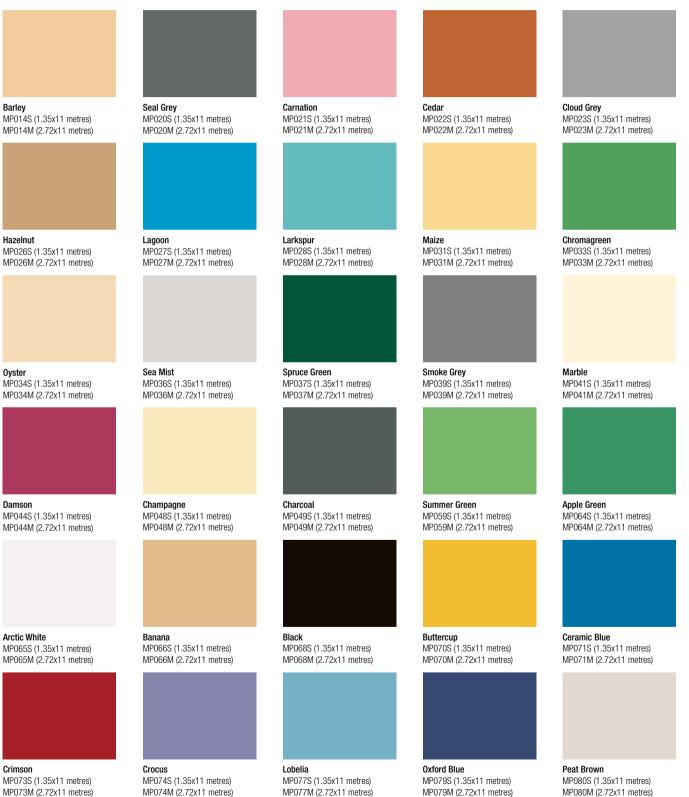

We have now available also a full range of paper backgrounds branded Manfrotto, ready to go in 50 different colors. The variety includes whites, blacks, greys passing through vibrant greens, reds, yellows and blues.

You are now able to buy a full package thanks to the huge range of background supports we have been manufacturing from 30 years now.

Never forget that paper is a natural product so can be affected by environmental factors, that's why we recommend that paper rolls are stored upright in a dry place. Also, please consider that due to manufacturing process the consistency of colors can slightly vary; lighting and texture can also influence the final appearance of colors.

Our paper is 100% recyclable.

In a market running fast, Manfrotto has decided to run faster.

### 1.35x11 metres (53"x36 ft) and 2.72x11 metres (9x36 ft)