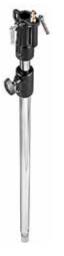

#### STEEL STAND EXTENSION 142CS

2 section (Ø 35, 30mm) chrome steel extension. Minimum height: 125cm. Maximum height: 210cm.

**C** 1

U Top type 14 Bottom type 37 3.6kg