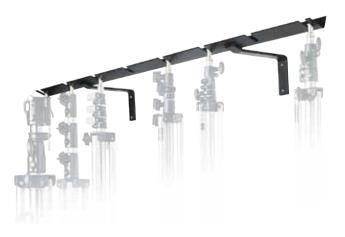

100cm long T Bar with 5 x 28mm sockets for attaching up to 5 lighting fixtures.

Ŧ

50kg

#### THREE BABY BRACKET 154B

65cm long T Bar with 3 x 16mm sockets plus 3 x 16mm Spigot Art. 013. Designed to fit on stand or bracket with 16mm pin.

A 16mm + Spigot Art. 013

ß

6.10kg

6 x Lantern T Bar 1420mm long.

FIVE SOCKET BRACKET 169

28mm

Designed to fit on stand or bracket with 28mm socket.

\*When load on one side only, max load capacity: 15kg.

П

28mm