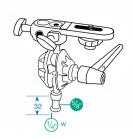

#### BLACK STEEL BACKLITE STAND 1012B

Black steel base with detachable aluminium column. 2 sections, 1 riser. Ø: 22, 19mm. Solid flat legs: 20x5mm. A versatile stand allowing fixtures to mount on the ground or on the included pole for extra height.

Ð Ŧ 3kg Base type 1 + Spigot Art. 013