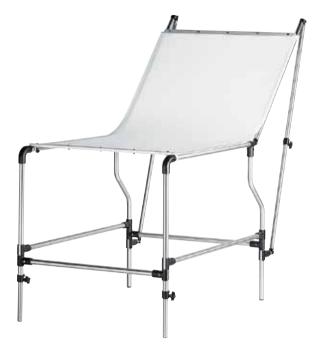

Indispensable for all professional still life photographers, Manfrotto Still Life tables are made with lightweight aluminium tubing, dedicated clamps and translucent white Perspex covers for back- or front-lighting of your subject. Their design allows continuous adjustment of the curved backdrop at different angles, making them ideal for product photography. Full modularity makes the table easy to assemble and disassemble. The Manfrotto Still Life line is complete with the well-known Multiclamp system. This extremely flexible and modular system allows you to design and create all sorts of supports that can be easily set up, dismantled and reused for completely different applications. Several accessories will allow you to deal with specific problems.

TABLE STILL LIFE

Multi-purpose shooting tables.

Model 220 is fully compatible with the Multiclamp range giving you the possibility to modify and adapt its features to your needs.

Easily assembled/disassembled aluminium structure.

### STILL LIFE TABLE 220 B

Still Life Table with white, translucent perspex cover for back or front lighting. Size of panel: 200x122cm. Distance from floor to flat surface: 83cm. Height with back on vertical position: 193cm. Adjustable tilting back.