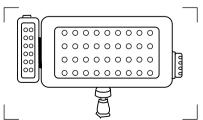

### LED Lighting

Manfrotto introduces a new line of LED lights for SLR cameras. Core LED technological benefits are:

- · Video-photo applications thanks to the hybrid function
- · Stable 6000°K color temperature
- · Low consumptions
- · Lasting & Durable

#### MIDI ML360

- 36 LEDs
- Index Dimmer. 0-100% power control
- Color temperature: 6000°K
- Power of light beam: 360 LUX at 1m
- AAA batteries
- Ball Mount included
- Backlite 3200°K
- DUO position (vertical-horizontal)
- Stackable

The Midi is a 36 LED panel with high quality output, 6000°K sunlight. This is an evolved and performing light to be mounted on your video SLR camera. It comes with a ball head mount developed in Manfrotto that allows to attach the light either on the hot shoe of your camera, on a photo head (3/8" threading), on a light stand (3/8" threading). Midi features also the "DUO" position, meaning that the light has two different female flash attachments on the body of the light itself, in this way you can attach the light either in vertical or horizontal position; also, very important to mention, you can stack more than one Manfrotto LED panel in order to increase the total light output. A backlite LED at 3200°K is included on the right bottom side of the case in order to light up the camera commands when shooting in darkness. The dimmer in the Midi is an index one (0-100% dimmability).