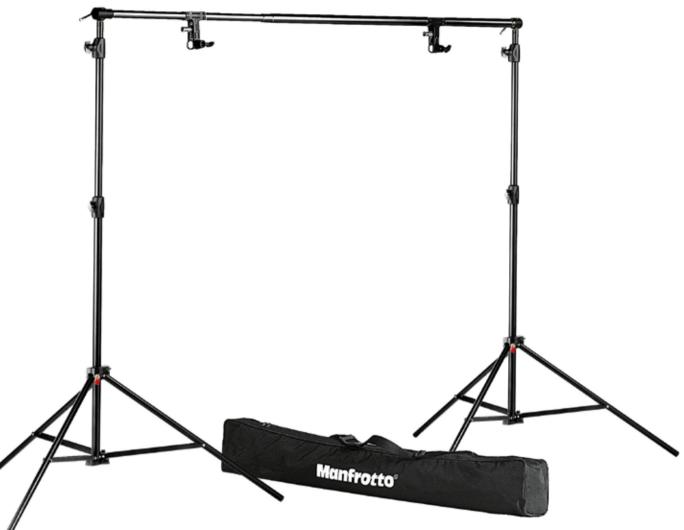

#### SET STANDS KIT 1314B

Designed to support rolls or sheets of background paper or any other ground material.

The kit comprises of:

1 x 3 Section Telescopic Pole Art. 272B,

2 x Baby Stand,

2 x Mini Spring Clamp Art. 275 and Transport Kit Bag. \* distributed on background roll

TELESCOPIC POLE 272B

Not illustrated

3 section telescopic background pole on it's own. Minimum extension: 112cm. Maximum extension: 298cm. Weight: 0.85kg. Attachment: type 25.