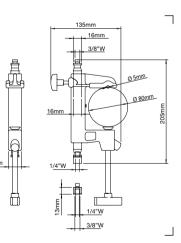

### MEDIUM HYDROSTATIC ARM 823

This is the first arm that features 5/8" and 1/4" pins to support larger and heavier items. One of the two pins is hex shaped to marry perfectly with our Super Clamp. With a total length of 23.5cm, the 823 is ideal to position lighting fixtures or cameras virtually anywhere. To ensure that all three feet make contact with the ground on any terrain.