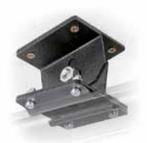

#### MINI BACKLITE BASE FEMALE ATTACHMENT 003MF

The hole at the end of each leg enables the user to nail the stand to the floor, hang it on a wall or fix it to the ceiling.

#### Fold away base.