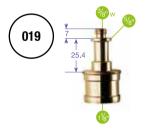

#### WHEELS FOR SUPER WIND UP 374-10

Not illustrated

Ø: 160mm with brakes and M10 attachment. Set of three.

ATTACHMENTS STANDS

This type number refers to the spigot and socket variants shown in product specifications.

Metric Indicates an external thread or stud diameter

Indicates an internal thread or socket diameter
 Metric
 Imperial

W: Indicates an internal thread or socket diameter

Lighting booms and boom stands provide the ideal unobtrusive way to position lighting and reflector equipment directly above the subject. The incredible number and variety of flash and continuous lights used, as well as their positioning requirements, have quickly made this range one of our most comprehensive lines.