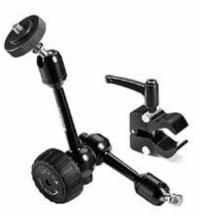

### MAGIC ARM 143N

Ð

Articulated arm, without accessories, with centre level to lock all 3 movements. Lenght: 53cm.

16mm with 1/4" female attachment

16mm with 3/8" female attachment

### MAGIC ARM KIT 143

Articulated arm with centre lever to lock all 3 movements. Length: 53cm. Supplied with: Camera/Umbrella Bracket 143BKT, Super Clamp 035, Backlite Base 003.

### MAGIC ARM WITH CAMERA BRACKET 143A

Magic Arm with camera bracket only.

16mm with 3/8" female attachment + Camera Bracket Art. 143BKT

### VARIABLE FRICTION ARM WITH CAMERA BRACKET 244

Features as 143A, but a large locking knob takes the place of the cam-lever. Variable friction and locking of arm obtained by adjusting knob. Comes complete with Camera/Umbrella Bracket 143BKT only.