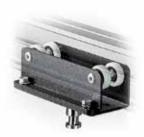

#### DISMOUNTABLE SLIDING CARRIAGE WITH 4 WHEELS AND 16MM SPIGOT **FF3228**

This carriage can be inserted directly at any point on the rail by unscrewing the wheel plate. This is used when it becomes necessary to add a supplementary carriage to an already assembled RAIL SYSTEM installation. It is free-sliding and is suitable for normal loads.

SLIDING CARRIAGE WITH 4 WHEELS AND 16MM SPIGOT **FF3230** 

It is free-sliding carriage. It is suitable for normal weight loads up to 60kg.

#### SLIDING CARRIAGE WITH 4 WHEELS, BRAKE AND 16MM SPIGOT **FF3229**

This is provided with a brake which keeps it locked in the position where it is placed. It is suitable for normal loads up to 60kg. To release brake pull down on wire with operating pole.