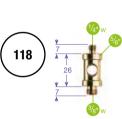

#### SHORT 16MM SPIGOT WITH 1/4"+ 3/8" SCREW 118

Universal short 16mm spigot with double male thread 1/4" and 3/8".