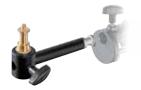

#### BLACK STEEL BACKLITE STAND 1012B

Black steel base with detachable aluminium column. 2 sections, 1 riser. Ø: 22, 19mm. Solid flat legs: 20x5mm. A versatile stand allowing fixtures to mount on the ground or on the included pole for extra height.

Ð Ŧ 3kg Base type 1 + Spigot Art. 013