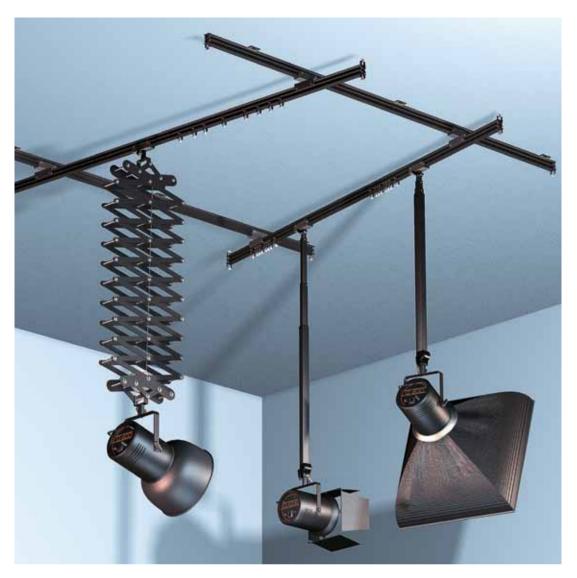

# Sky Track System

9

0

æ

9

0

Ø

Ideal for all photo and video studios where the floor needs to be kept totally clear of power cables and lighting stands, the Sky Track System permits rapid manoeuvre and setting of suspended large lights or lights with awkwardly sized accessories like soft boxes.

It solves positioning problems even on complex sets or in studios of the most unusual dimensions, and offers considerable advantages and ease of use compared to traditional floor stands.

Manfrotto Sky Track System has a broad range of accessories to adapt your space to the ideal studio and to provide perfect compatibility with all types of lights, whether photographic, video or film.

The Sky Track System is a comprehensive range of lighting suspension for all situations from small studios to the largest ones. Manfrotto line includes the versatile ceiling mounted, rails, manual and motorised pantographs and a wide range of brackets and support.