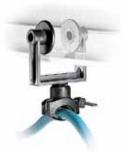

#### MINI BACKLITE BASE FEMALE ATTACHMENT 003MF

The hole at the end of each leg enables the user to nail the stand to the floor, hang it on a wall or fix it to the ceiling.

#### MINI BACKLITE BASE MALE ATTACHMENT 003M

Same as 003MF but with 16mm male attachment (Type 22).