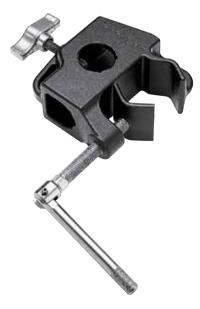

#### PIVOTING BOOM CLAMP 123

Pivoting clamp for Ø 35mm boom shaft Ø 28mm male and Ø 16mm attachment.