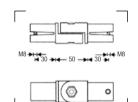

#### PIVOTING BOOM CLAMP 123

Pivoting clamp for Ø 35mm boom shaft Ø 28mm male and Ø 16mm attachment.