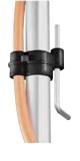

#### SMALL CABLE CLIP 064

Clamps on  $\ensuremath{\ensuremath{\mathcal{O}}}$  : 18mm to 26mm. Allen key not supplied. Set of four.

0.02kg

#### CABLE CLIP 206

Clamps on  $\emptyset$ : 25mm to 28mm. Allen key not supplied. Set of four.