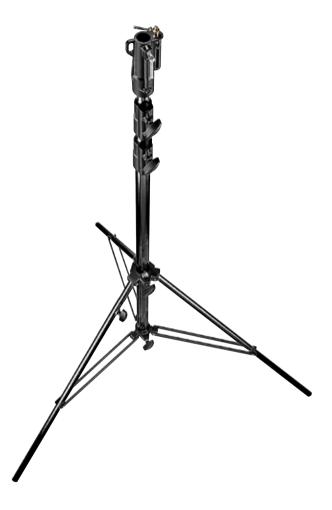

#### STAINLESS STEEL SUPER WIND UP STAND 387XU

Heavy lift stand with strenghtened stainless steel column and legs, chrome steel risers and geared column. 3 sections Ø: 70, 60, 50mm.

2 risers which extended simultaneously at 4.4cm per handle turn.

Safety cable ensures simultaneous retrieval of all sections. Rapid adjustment. Leg Ø 35mm. 1 levelling leg.

0

179cm

PATENTED

不 156cm

Ð U 374 28mm