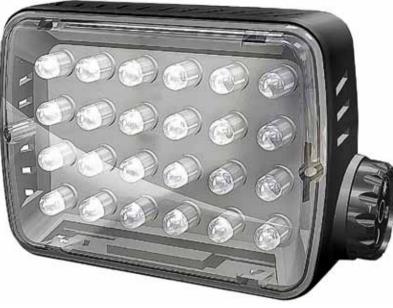

#### MAXIMA ML840H

- Hybrid Function. Flash function, up to 4X brighter light than the continous
- 84 LEDs
- Index Dimmer. 0-100% power control
- Color temperature: 6000°K
- Power of light beam: 670 LUX at 1m
- Lithium Batteries
- Accessorizable Gels and diffusor are included, to change color temperature and flood of light
- Ball Mount Included
- Backlite 3200°K LED
- DUO position vertical and horizontal
- Stackable

The Maxima is the top of the line in the "on camera" LED panels range. It is an 84 LED panel with high quality output, 6000°K sunlight. This is an evolved and performing light to be mounted on your video SLR camera. It's taylor made on the new hybrid SLR cameras thanks to the quality of the beam and introduces the hybrid function, switching from a continuous beam to a flash with 4X output compared to the continuous output. In this way your LED panel can provide a continuous light when shooting video but adds also the flash capability for switching to the photo mode. The light has a lithium built in rechargeable battery. It comes with a ball head mount developed in Manfrotto that allows to attach the light either on the hot shoe of your camera, on a photo head (3/8 threading), on a light stand (3/8 threading). Maxima features also the "DUO" position, meaning that the light has two different female flash attachments on the body of the light itself, in this way you can attach the light either on van stack more than one Manfrotto LED panel in order to increase the total light output. A backlite LED at 3200°K is included in order to light up the camera commands when shooting in darkness. The dimmer in the Midi is an index one (0-100% dimmability). The light comes also with a set of diffuser and gels in order to soften the light output or to change the color temperature to warmer colors.