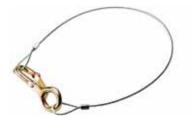

#### SAFETY CABLE C155

Diameter 4mm. Length 100cm.

#### SAFETY CABLE C155-01

Diameter 3.5mm. Length 70cm.

#### SAFETY CABLE C155-02

Diameter 5mm. Length 70cm.

Not illustrated

Not illustrated

Not illustrated

#### SAFETY CABLE C155-03

Diameter 6mm. Length 100cm.