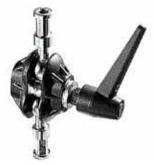

#### BLACK STEEL BACKLITE STAND 1012B

Black steel base with detachable aluminium column. 2 sections, 1 riser. Ø: 22, 19mm. Solid flat legs: 20x5mm. A versatile stand allowing fixtures to mount on the ground or on the included pole for extra height.

Ð Ŧ 3kg Base type 1 + Spigot Art. 013