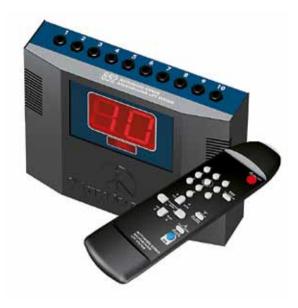

Background roll supporting spigots Single version only (1 pair for each background to be supported): Code: 850 Control box with Infra Red remote controller 2 versions are available depending on voltage of local mains electric supply: Code: 851 (for 110V supply) Code: 852 (for 220V supply) Hooks (pair) 3 versions to support 4/6/10 backgrounds: Code: 854-4 Code: 854-6 Code: 854-10

Mains electric power cable 3 different power leads are available to fit the most common electric sockets: Code: 850US

Main control box power supply voltage - 110V 50/60Hz (Asia/US version) with Infra

Not illustrated

### CONTROL BOX - 220V 852

Main control box power supply voltage - 230V 50Hz (European version) with Infra Red remote controller. Manfrotto's motorised EXPAN system is based on the well known manual EXPAN device, a fast and efficient paper background drive set designed by Manfrotto to easily and rapidly roll and unroll all types of backgrounds (using a similar technique to that used on window blinds). The 852 and 851 EXPAN background units build on the practicality of the original concept and add motorised, remote controlled practicality and ease of use to perfectly control the deployment of up to 10 backgrounds.

Controls up to 10 motors (therefore 10 backgrounds).

Operating functions controlled by included IR remote controller.

Advanced IR communication functions.

- Remote controller and control box are both programmable for operation on one of seven different channels - therefore if two control box systems are used in the same room, they can be set to different channels to avoid interference. In this case, it is not possible to control both main control boxes with one remote IR controller.
- Communication protocol IRUP Infra Red over UPSEC Protocol.
- Advanced IR receiver is very sensitive to remote controller signal but extremely disruption-proof.
- Advanced background motor control functions.
- Each channel has independent, programmable background stop levels for max and min extension positions. Positions are remembered even after power off.
- Manual mode background positioning.
- "Overload sensor" automatically stops motor to protect equipment in case of overloading.
- "All backgrounds up" function automatically rolls all backgrounds with a single touch of a button.
- "Background Start-up" function for easy background positioning in manual mode.
- "Fast stop" function stops the background immediately, also reduces motor inertia after power off.
- Advanced background rolling modes, which speed-up system operation i.e. rolling up unused backgrounds.

Integrated easy-read display (digit height 45mm) shows selected background number.

Standby mode for minimised power consumption.

Internal software upgrades possible via ordinary PC (cable and software upgrades supplied separately).

### BACKGROUND ROLL SUPPORTING SPIGOTS 850

Supplied in sets (one set = 1 passive roller and 1 active motor drive). Heavy duty motor to allow operation of heavy backgrounds (up to 12kg). Smooth operation thanks to cardan - type clutch.

Equipped with hall-effect electronic position sensors, enable positioning precision down to 1/3 of a turn.

Very easy to install - just plug in jacks.

CONTROL BOX - 110V 851

Red remote controller.

Cable to Main control Unit 1.5 meter length.