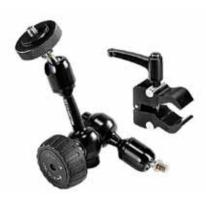

### MAGIC ARM 143N

Ð

Articulated arm, without accessories, with centre level to lock all 3 movements. Lenght: 53cm.

16mm with 1/4" female attachment

16mm with 3/8" female attachment

### MAGIC ARM KIT 143

Articulated arm with centre lever to lock all 3 movements. Length: 53cm. Supplied with: Camera/Umbrella Bracket 143BKT, Super Clamp 035, Backlite Base 003.

### MAGIC ARM WITH CAMERA BRACKET 143A

Magic Arm with camera bracket only.

16mm with 3/8" female attachment + Camera Bracket Art. 143BKT

### VARIABLE FRICTION ARM WITH CAMERA BRACKET 244

Features as 143A, but a large locking knob takes the place of the cam-lever. Variable friction and locking of arm obtained by adjusting knob. Comes complete with Camera/Umbrella Bracket 143BKT only.