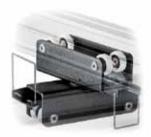

#### STEEL WIND UP STAND 087NW

Chrome steel stand with geared column. 2 risers extend simultaneously at an elevation of 4.4cm per handle turn. Safety cable ensures simultaneous retrieval of all sections. 3 sections, 2 risers. Ø: 55, 45, 38mm. Leg Ø: 30mm. 1 levelling leg.

Black chrome steel stand with geared column. 2 risers extend simultaneously at an elevation of 4.4cm per handle turn. Safety cable ensures simultaneous retrieval of all sections. 3 sections, 2 risers. Ø: 55, 45, 38mm. Leg Ø: 30mm. 1 levelling leg.