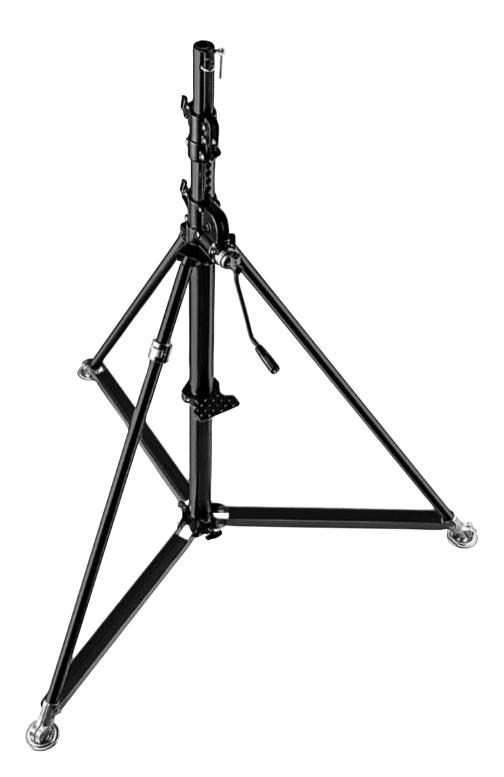

#### STAINLESS STEEL SUPER WIND UP STAND 387XU

Heavy lift stand with strenghtened stainless steel column and legs, chrome steel risers and geared column. 3 sections Ø: 70, 60, 50mm.

2 risers which extended simultaneously at 4.4cm per handle turn.

Safety cable ensures simultaneous retrieval of all sections. Rapid adjustment. Leg Ø 35mm. 1 levelling leg.

0

179cm

PATENTED

不 156cm

Ð U 374 28mm