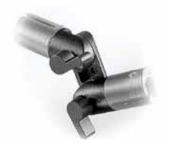

#### PIVOTING BOOM CLAMP 123

Pivoting clamp for Ø 35mm boom shaft Ø 28mm male and Ø 16mm attachment.

#### PIVOTING BOOM CLAMP 124

Pivoting clamp for Ø: 19, 20, 25 and 28mm boom shafts (or any tubes of these diameters).