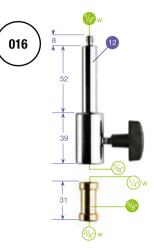

#### BLACK LIGHT BOOM 35 (STAND NOT INCLUDED) 085BSL

Ø 35mm. 3 section boom arm complete with Pivoting Clamp 123, counterweight G-Peso 022, cable clips and locking key. Weight: 2.2kg, boom only. Dismantled length: 100cm. Assembled length: 280cm. Minimum extension from stand attachment: 10cm. Maximum extension from stand attachment: 250cm. Load: 6kg at maximum extension with 7kg of counterweight.

#### PIVOTING BOOM CLAMP 123

Pivoting clamp for Ø 35mm boom shaft Ø 28mm male and Ø 16mm attachment.