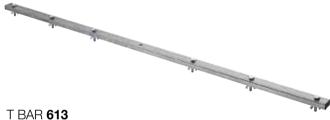

#### T BAR 613PAR

"T" Bar specifically design to carry six PAR 57 or 64 luminaires.

Supplied with a built in TV male spigot. Max load capacity: 6kg on each attachments, only at the ends 12kg on each side.