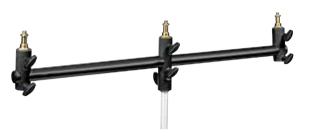

100cm long T Bar with 5 x 28mm sockets for attaching up to 5 lighting fixtures.

Ŧ

50kg