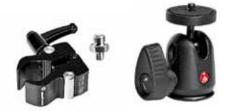

### MAGIC ARM 143N

Ð

Articulated arm, without accessories, with centre level to lock all 3 movements. Lenght: 53cm.

16mm with 1/4" female attachment

16mm with 3/8" female attachment

### VARIABLE FRICTION ARM 244N

Friction Arm with variable friction and locking of arm obtained by adjusting knob.