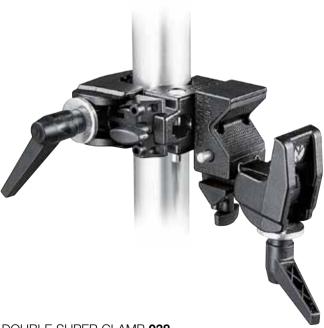

#### DOUBLE SUPER CLAMP 038

Set of two Super Clamps fastened together at fixed right angle to provide extra strength support for tubes or bars.

Γ

L

n°2 holes x M5

Ø 55mm Ø 13mm

1/4" UNC

(6 0