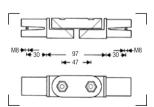

# PERSPEX COVER FOR MINI STILL LIFE TABLE **320PX**

Not illustrated

White, translucent perspex cover for back or front lighting. Size of panel: 150x78cm.



Adjustable tilting back.



Easy tool-free assembly.



BASIC CLAMP MT001

Used to connect tubes at a right angle.







### VARIABLE ANGLE CLAMP MT002

Used in conjunction with MT001 to create a structural pivot.





### DOUBLE VARIABLE ANGLE CLAMP MT003

Used in conjunction with two MT001, to bridge one structural pivot into two.





### "T" CLAMP **MT004**

Used like MT001, when a stronger connection is required.





### RIGHT ANGLE CLAMP MT005

Used to connect a third or fourth crossing tube on the same axis.





### ARTICULATED JOINT 180° MT045

Two tubes can be fixed at any angle from  $90^{\circ}$  to  $+90^{\circ}$ .





### ARTICULATED JOINT 360° MT046

Joins two tubes at any angle from  $180^{\circ}$  to  $+180^{\circ}$ .





### MICRO CLAMP 196AC

Grips items from 2mm to 16mm thick.





90° CURVED CLAMP MT029

Joins two tubes at 90° to each other.







**CLAMPS STILL LIFE** 

### FIVE-WAY BASE CLAMP MT056

Joins upto five tubes on the same plane at  $72^\circ$  to each other, plus one tube on the perpendicular plane.



### PANEL CLAMP MT013

Used to clamp large panels.







PARALLEL CLAMP MT014

Used to clamp two tubes in parallel.



MT023, MT027, etc.).

FOOT ADAPTER MT021

Expands and locks into tubes enabling the connection of various accessories (MT022,

# 



ADJUSTABLE FOOT MT022

Must be connected with MT021.



### WALL TO WALL ADAPTER MT024

Used to fix tubes from wall to wall.





L