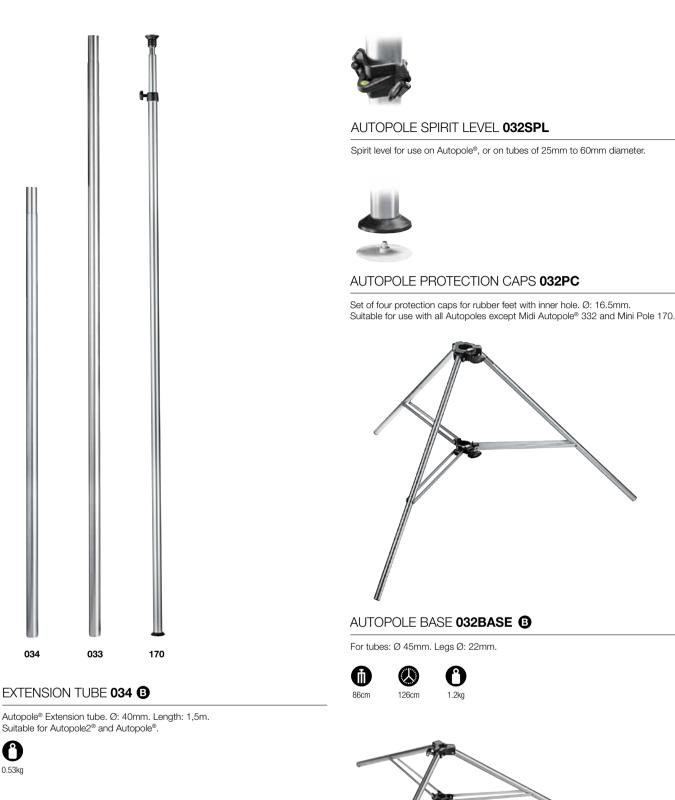

#### EXTENSION TUBE 033 3

Autopole® Extension tube. Ø: 40mm. Length: 2m. Suitable for Autopole2® and Autopole®.

#### MINI POLE 170 B

Spring loaded mini pole. Extends from 175cm to 330cm. Post Ø: 25mm and 28mm.

m

0.67kg

106cm

62cm