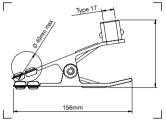

# NANO CLAMP 386B

for any pocket. 0.25kg

Its the new Manfrotto small size clamp. Its reduced size is the most important

The most versatile single piece of light grip gear. Ever: as simple as that! You name it and Super Clamp grips it, you imagine where you want it and Super Clamp holds it there. Frictionlined screw-operated jaws grip everything from 13mm to 55mm. Hexagonal socket with unique secondary safety lock system holds items in place even if the screw lock comes undone. Supplied with a wedge to square off the jaws for mounting to fl at surfaces. This masterpiece of practicality and solidity is the most widely copied clamp in the world!

#### SUPER CLAMP 035

Ideal clamp for photographic application. Ergonomic lever to securely lock clamping position.

Not illustrated