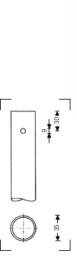

#### BLACK STEEL BACKLITE STAND 1012B

Black steel base with detachable aluminium column. 2 sections, 1 riser. Ø: 22, 19mm. Solid flat legs: 20x5mm. A versatile stand allowing fixtures to mount on the ground or on the included pole for extra height.

Ð Ŧ 3kg Base type 1 + Spigot Art. 013