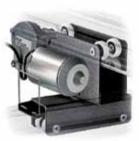

### STEEL 3 SECTION LOW BASE WIND UP STAND **087NWLB**

Geared centrepost steel stand. 3 sections, 2 risers. Ø: 55, 45, 38mm.1 levelling leg. Fitted with braked wheels.

0

16kg

STEEL 2 SECTION LOW BASE WIND UP STAND **083NWLB** 

Geared centrepost steel stand. 2 sections, 1 riser. Ø: 55, 45mm. 1 levelling leg. Fitted with braked wheels.

11kg