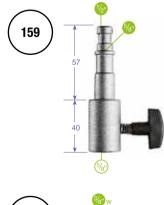

Remote control of lighting movement: 270cm long.

Minimum extension from stand attachment: 24cm.

Maximum extension from stand attachment: 100cm.

Load: 5kg at maximum extension with 7kg of counterweight.

Type 25 + Rapidapter Art. 014-38 28mm stand attachment