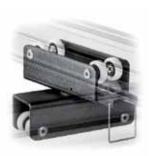

#### STEEL SHORT WIND UP STAND 087NWSH

Short version of 087NW. 3 sections, 2 risers. Ø: 55, 45, 38mm. Leg Ø: 30mm. 1 levelling leg.

STEEL 2 SECTION WIND UP STAND 083NW

Chrome steel stand with geared column. Elevation: 2.2cm per handle turn. 2 sections, 1 riser. Ø: 55, 45mm. Leg Ø: 30mm. 1 levelling leg.