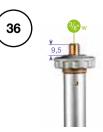

#### POLE FOR BACKLITE STAND 1122B

2 section (Ø 22, 19mm) aluminium pole. Minimum height: 47cm. Maximum height: 74.5cm.

0.34kg Top type 18 Bottom type 19