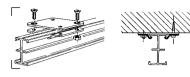

#### BLACK ANODISED 3M RAIL FF6003B

These rails are made in section of black anodised aluminium in standard lengths as listed. For fixed rails, longer sizes are obtainable by fitting two or more rails together. Slicing rails cannot be joined. To connect two fixed rails use code FF3208. You must always support the junction of two rails with a ceiling attachment placed on the junction itself. Moving rails longer than 3m must be supported with more than two fixed rails. The maximum distance (B) between any of these fixed rails is 2m (see drawing).

#### ANCHORAGE POINT

The spacing of the rail support brackets depends on the load anticipated on the rail itself, but should generally be in accordance with the table below, "A" indicates the distance between two anchorage points. However we advise that fixing brackets should not be spaced more than 2m apart.

#### Rail working Max load chart

| A (mm) | Weight (kg) |
|--------|-------------|
| 1000   | 200         |
| 1500   | 100         |
| 2000   | 50          |