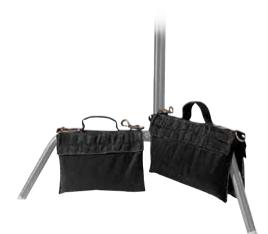

#### WIND-BRACING KIT 087WBK

Wind-bracing kit of 3 ropes. Length: 10m. Not supplied with the stand.

SMALL SAND BAG **G100** 

(Sand not supplied)

C 6kg

LARGE SAND BAG **G200** 

(Sand not supplied)