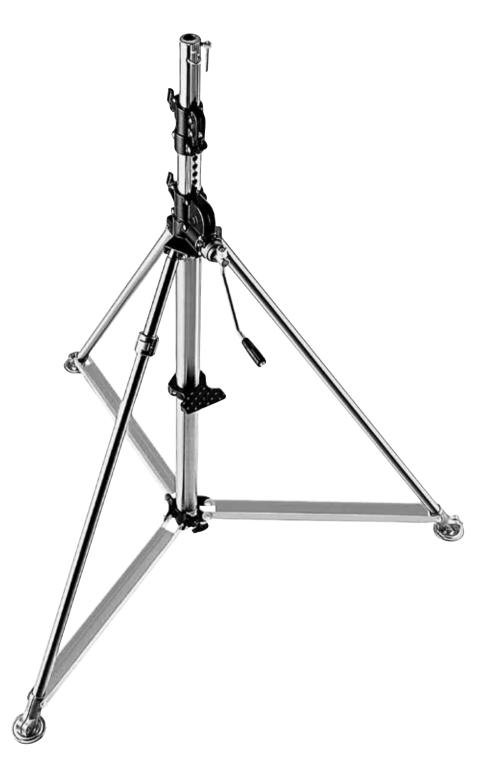

#### STAINLESS STEEL SUPER WIND UP STAND 387XU

Heavy lift stand with strenghtened stainless steel column and legs, chrome steel risers and geared column. 3 sections Ø: 70, 60, 50mm.

2 risers which extended simultaneously at 4.4cm per handle turn.

Safety cable ensures simultaneous retrieval of all sections. Rapid adjustment. Leg Ø 35mm. 1 levelling leg.

0

179cm

PATENTED

不 156cm

Ð U 374 28mm