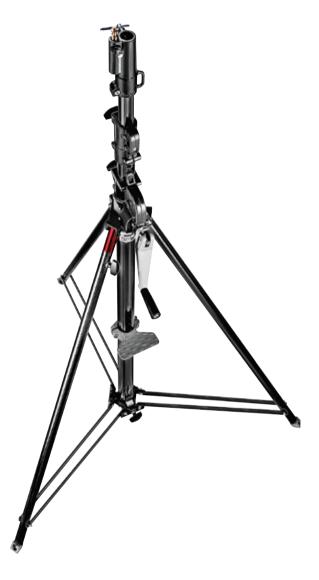

#### STEEL WIND UP STAND 087NW

Chrome steel stand with geared column. 2 risers extend simultaneously at an elevation of 4.4cm per handle turn. Safety cable ensures simultaneous retrieval of all sections. 3 sections, 2 risers. Ø: 55, 45, 38mm. Leg Ø: 30mm. 1 levelling leg.

Black chrome steel stand with geared column. 2 risers extend simultaneously at an elevation of 4.4cm per handle turn. Safety cable ensures simultaneous retrieval of all sections. 3 sections, 2 risers. Ø: 55, 45, 38mm. Leg Ø: 30mm. 1 levelling leg.