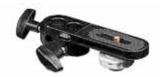

### MAGIC ARM 143N

Ð

Articulated arm, without accessories, with centre level to lock all 3 movements. Lenght: 53cm.

16mm with 1/4" female attachment

16mm with 3/8" female attachment

### MAGIC ARM KIT 143

Articulated arm with centre lever to lock all 3 movements. Length: 53cm. Supplied with: Camera/Umbrella Bracket 143BKT, Super Clamp 035, Backlite Base 003.

## 16mm with 1/4"

T

16mm with 3/8" female attachment + Camera Bracket Art. 143BKT