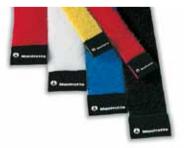

#### CABLE GRIPS 371

Set of ten Cable Grips. Self-gripping double-sided velcro strips for wrapping and storing cables of any type and length. Cable Grip is fast, sure, reusable, and dirt-resistant.

 Available in the following sizes and colours:

 COLOURS: Black (B), Red (R), Yellow (Y), Blue (BL) and White (W)

 SIZE (cm.)

 2.5 x 15
 (2515)
 4.0 x 40
 (4040)

 2.5 x 25
 (2525)
 4.0 x 60
 (4060)

| 2.5 x 25 | (2525) | 4.0 x 60 | (4060)                        |
|----------|--------|----------|-------------------------------|
| 2.5 x 40 | (2540) | 4.0 x 90 | (4090) (Set of 5 Cable Grips) |

Order code: to order, combine product code, colour code and size code. For example: 371B - 4060 Black Cable Grip 4,0 x 60 cm.