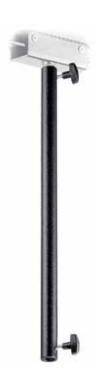

#### STEEL COLUMN STAND 231CS

Chrome plated steel post: Ø: 35mm. Height of light fixture: from ground level to 250cm. Complete with braked wheels. 1 levelling leg.

#### BLACK ALU COLUMN STAND 231B

Black aluminium post: Ø: 35mm. Height of light fixture: from ground level to 250cm. Complete with braked wheels. 1 levelling leg.