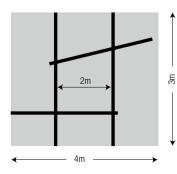

#### BLACK ANODISED 3M RAIL FF6003B

These rails are made in section of black anodised aluminium in standard lengths as listed. For fixed rails, longer sizes are obtainable by fitting two or more rails together. Slicing rails cannot be joined. To connect two fixed rails use code FF3208. You must always support the junction of two rails with a ceiling attachment placed on the junction itself. Moving rails longer than 3m must be supported with more than two fixed rails. The maximum distance (B) between any of these fixed rails is 2m (see drawing).

#### ANCHORAGE POINT

The spacing of the rail support brackets depends on the load anticipated on the rail itself, but should generally be in accordance with the table below, "A" indicates the distance between two anchorage points. However we advise that fixing brackets should not be spaced more than 2m apart.