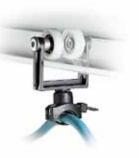

#### PIVOTING BOOM CLAMP 123

Pivoting clamp for Ø 35mm boom shaft Ø 28mm male and Ø 16mm attachment.

#### PIVOTING BOOM CLAMP 124

Pivoting clamp for Ø: 19, 20, 25 and 28mm boom shafts (or any tubes of these diameters).