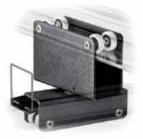

#### STAINLESS STEEL SUPER WIND UP STAND 387XU

Heavy lift stand with strenghtened stainless steel column and legs, chrome steel risers and geared column. 3 sections Ø: 70, 60, 50mm.

2 risers which extended simultaneously at 4.4cm per handle turn.

Safety cable ensures simultaneous retrieval of all sections. Rapid adjustment. Leg Ø 35mm. 1 levelling leg.

0

179cm

PATENTED

不 156cm

Ð U 374 28mm