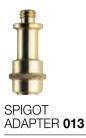

#### LIGHTING STUD 3/8" 036-38

Plugs into Super Clamp 035 for lighting fixtures or connecting 2 Super Clamps 035 allowing them to rotate. 16mm stud with 3/8" male threads.