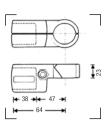

#### PIVOTING BOOM CLAMP 123

Pivoting clamp for Ø 35mm boom shaft Ø 28mm male and Ø 16mm attachment.

#### PIVOTING BOOM CLAMP 124

Pivoting clamp for Ø: 19, 20, 25 and 28mm boom shafts (or any tubes of these diameters).