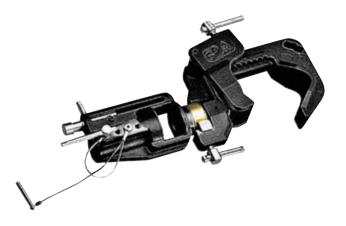

### 28MM BUSHING QUICK ACTION JUNIOR CLAMP C337

Made in gravity cast aluminium, this clamp is ideal to hang all types of luminaries in TV studios and theaters. Its incredible "coupling range" sets almost no limitations to its capability to clamp to almost all the industry standard pipe diameters. To meet all safety requirements, we have designed a dedicated slot for flexible steel safety cables. Supplied with T-top padded handle to improve grip. Pipe size 40-70mm. PAT. PENDING.

### 16MM PIN QUICK ACTION BABY CLAMP C338

Very slim and lightweight, this version has been designed for small luminaries, virtually unlimited in application. To meet all safety requirements, we have designed a dedicated slot for flexible steel safety cables. Pipe size 20-52mm. PAT. PENDING.