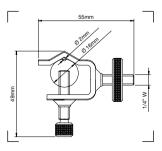

k or front lighting. Size of panel: 150x78cm.



Adjustable tilting back.



Easy tool-free assembly.



BASIC CLAMP MT001

Used to connect tubes at a right angle.







### VARIABLE ANGLE CLAMP MT002

Used in conjunction with MT001 to create a structural pivot.





### DOUBLE VARIABLE ANGLE CLAMP MT003

Used in conjunction with two MT001, to bridge one structural pivot into two.





### "T" CLAMP **MT004**

Used like MT001, when a stronger connection is required.





### RIGHT ANGLE CLAMP MT005

Used to connect a third or fourth crossing tube on the same axis.





### ARTICULATED JOINT 180° MT045

Two tubes can be fixed at any angle from  $90^{\circ}$  to  $+90^{\circ}$ .





### ARTICULATED JOINT 360° MT046

Joins two tubes at any angle from  $180^{\circ}$  to  $+180^{\circ}$ .





### MICRO CLAMP 196AC

Grips items from 2mm to 16mm thick.





90° CURVED CLAMP MT029

Joins two tubes at 90° to each other.







**CLAMPS STILL LIFE** 

### FIVE-WAY BASE CLAMP MT056

Joins upto five tubes on the same plane at  $72^\circ$  to each other, plus one tube on the perpendicular plane.



### PANEL CLAMP MT013

Used to clamp large panels.







PARALLEL CLAMP MT014

Used to clamp two tubes in parallel.



MT023, MT027, etc.).

FOOT ADAPTER MT021

Expands and locks into tubes enabling the connection of various accessories (MT022,

# 



ADJUSTABLE FOOT MT022

Must be connected with MT021.



### WALL TO WALL ADAPTER MT024

Used to fix tubes from wall to wall.





LARGE FOOT ADAPTER MT036

Used to fix a tube to wall or floor.









Set of two.

RUBBER TUBE COVER MT016