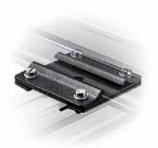

#### BLACK STEEL BACKLITE STAND 1012B

Black steel base with detachable aluminium column. 2 sections, 1 riser. Ø: 22, 19mm. Solid flat legs: 20x5mm. A versatile stand allowing fixtures to mount on the ground or on the included pole for extra height.

Ð Ŧ 3kg Base type 1 + Spigot Art. 013