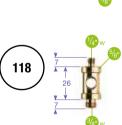

#### LIGHTING STUD MR 036MR

Plugs into Super Clamp 035 for lighting fixtures, Grip Heads or connect 2 Super Clamps 035 with 360° rotating capability.

0.025kg