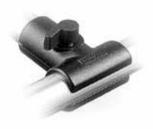

#### SPRING CLAMP 175

Clamps onto bars up to Ø 40mm.

#### MINI SPRING CLAMP 275

Clamps onto bars up to Ø 35mm. It can be mounted also on 16mm extension arms.