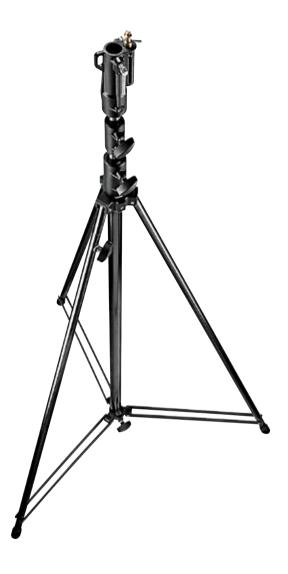

### BLACK STEEL TALL STAND **111BSU**

Black chrome plated steel stand. 3 sections, 2 risers. Ø: 35, 30, 25mm. Leg Ø: 22mm. 1 levelling leg. The small footprint makes this stand perfect for tight spaces.

#### STEEL TALL STAND 111CSU

Chrome plated steel stand. 3 sections, 2 risers. Ø: 35, 30, 25mm. Leg Ø: 22mm. 1 levelling leg. The small footprint makes this stand perfect for tight spaces.