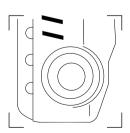

#### MINI ML240

- Ultra lightweight. Few grams of high quality light beam
- 24 LED
- Icon Dimmer. Intuitive commands explained by application (e.g. Full power-Darkness; 2/3 power Macro; 1/3 good light situation)
- Color temperature: 6000°K Power of light beam: 200 LUX at 1m
- AAA batteries
- Shoe mount included
- Backlite 3200°K LED

3200°K backlite for illuminating the camera controls.

Icon dimmer, easy to operate, gives anyway 100% power control.