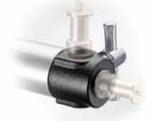

#### SWIVELLING "C" CLAMP C150

Works on diameters from 28mm to 78mm. \* 10kg on 16mm attachment. 75kg on 28mm attachment.

1.6kg 10/75kg\*

#### SWIVELLING "C" CLAMP WITH M12 SCREW C151

Works on diameters from 28mm to 78mm.