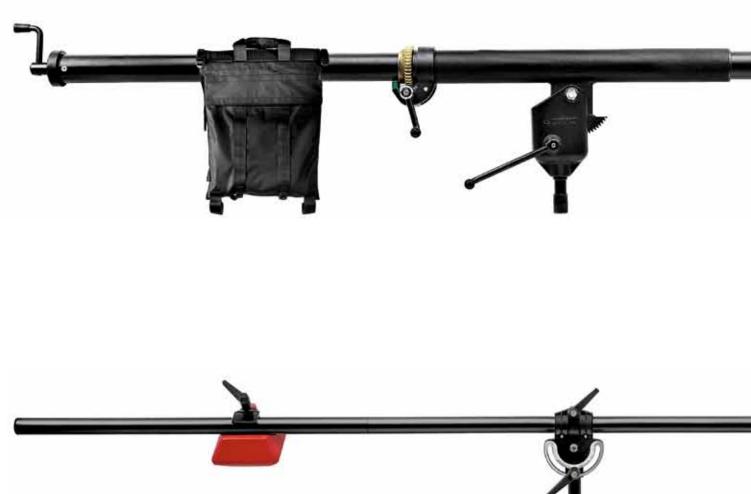

#### BLACK LIGHT BOOM 35 (STAND NOT INCLUDED) 085BSL

Ø 35mm. 3 section boom arm complete with Pivoting Clamp 123, counterweight G-Peso 022, cable clips and locking key. Weight: 2.2kg, boom only. Dismantled length: 100cm. Assembled length: 280cm. Minimum extension from stand attachment: 10cm. Maximum extension from stand attachment: 250cm. Load: 6kg at maximum extension with 7kg of counterweight.

#### BLACK SUPER BOOM (STAND NOT INCLUDED) 025BSL

Ø 35mm. 1 section boom complete with Pivoting Clamp 123, counterweight G-Peso 022, cable clips. Weight: 4.1kg, boom only.

Remote control of lighting movement: 270cm long.

#### PIVOTING BOOM CLAMP 123

Pivoting clamp for Ø 35mm boom shaft Ø 28mm male and Ø 16mm attachment.

#### G-PESO 022

Counterweight. Clamps on Ø 22mm to 35mm.

**0** 6.7kg