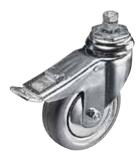

### 28MM BUSHING QUICK ACTION JUNIOR CLAMP C337

Made in gravity cast aluminium, this clamp is ideal to hang all types of luminaries in TV studios and theaters. Its incredible "coupling range" sets almost no limitations to its capability to clamp to almost all the industry standard pipe diameters. To meet all safety requirements, we have designed a dedicated slot for flexible steel safety cables. Supplied with T-top padded handle to improve grip. Pipe size 40-70mm. PAT. PENDING.

### 16MM PIN QUICK ACTION BABY CLAMP C338

Very slim and lightweight, this version has been designed for small luminaries, virtually unlimited in application. To meet all safety requirements, we have designed a dedicated slot for flexible steel safety cables. Pipe size 20-52mm. PAT. PENDING.