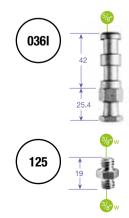

r to match any requirement.



| All measurements shown are metric unless otherwise stated. | Metric Indicates an external thread or stud diameter                                                  |
|------------------------------------------------------------|-------------------------------------------------------------------------------------------------------|
|                                                            | <ul> <li>Indicates an internal thread or socket diameter</li> <li>Metric</li> <li>Imperial</li> </ul> |

W: Whitworth thread

# 16MM FEMALE ADAPTERS





5/8"











179

194

3

110

37.5

7 \* \* 13

37.5

5/8"

5/8"

(5/8")





















(1/4") w

5⁄8"

L

28MM MALE ADAPTERS





SPECIAL ADAPTERS































(1/4") W

5/8"



25

061RA







31

19

119

147













036-38

066BT

037

264

25.4

13

25.4

SUPER CLAMP ADAPTERS

25.4

25.4

013

066

061

174







25





| Aut NIO