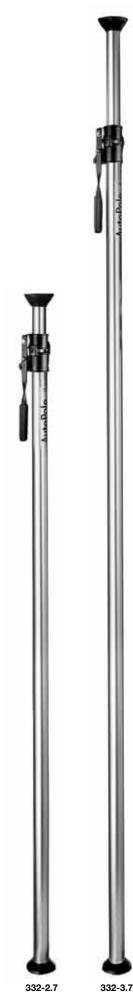

### MINI AUTOPOLE 332-1.7 B

Extends from 100cm to 170cm. Pole Ø: 35mm and 32mm.

#### MINI AUTOPOLE 332-2.7 3

Extends from 150cm to 270cm. Pole Ø: 35mm and 32mm.

#### MINI AUTOPOLE 332-3.7 3

Extends from 210cm to 370cm. Pole Ø: 35mm and 32mm.

332-1.7