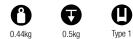

### CAMERA FLASH ARM 233B

2 section (Ø 19 and 16mm) telescopic lift. Minimum height: 30cm, maxiumum height: 45cm.

Manfrotto broadens its family of articulated arms, providing end users with a versatile and robust range of products with excellent performance.

The new articulated arms have been designed to be compact and lightweight yet offer high loads capacity and optimum arm length in order to guarantee extreme ease of use, practicality and positioning flexibility with improved safety and reliability.

### SINGLE ARTICULATED ARMS: 2 & 3 SECTIONS

A more versatile version with telescopic features that make this product even more compact than before. Two available versions – at two and three sections- in order to ensure broad range of length, from 605 to 850mm.