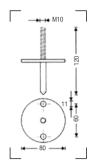

#### POLE FOR BACKLITE STAND 1122B

2 section (Ø 22, 19mm) aluminium pole. Minimum height: 47cm. Maximum height: 74.5cm.

0.34kg Top type 18 Bottom type 19