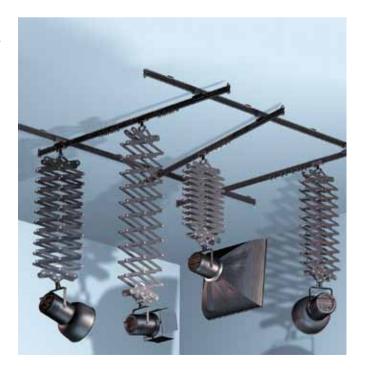

# Sky Track System

9

0

æ

9

0

Ø

Ideal for all photo and video studios where the floor needs to be kept totally clear of power cables and lighting stands, the Sky Track System permits rapid manoeuvre and setting of suspended large lights or lights with awkwardly sized accessories like soft boxes.

It solves positioning problems even on complex sets or in studios of the most unusual dimensions, and offers considerable advantages and ease of use compared to traditional floor stands.

Manfrotto Sky Track System has a broad range of accessories to adapt your space to the ideal studio and to provide perfect compatibility with all types of lights, whether photographic, video or film.

The Sky Track System is a comprehensive range of lighting suspension for all situations from small studios to the largest ones. Manfrotto line includes the versatile ceiling mounted, rails, manual and motorised pantographs and a wide range of brackets and support.