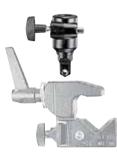

#### PIVOTING BOOM CLAMP 123

Pivoting clamp for Ø 35mm boom shaft Ø 28mm male and Ø 16mm attachment.

#### PIVOTING BOOM CLAMP 124

Pivoting clamp for Ø: 19, 20, 25 and 28mm boom shafts (or any tubes of these diameters).