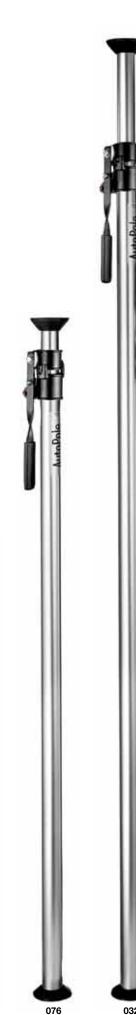

## AUTOPOLE 077 B

Extends from 100cm to 170cm. Pole Ø: 45mm and 40mm.

#### AUTOPOLE 076 B

Extends from 150cm to 270cm. Pole Ø: 45mm and 40mm.

#### AUTOPOLE 032 B

Extends from 210cm to 370cm. Pole Ø: 45mm and 40mm.