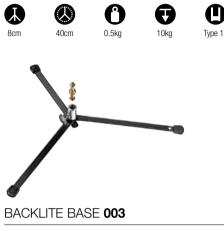

#### MINI BACKLITE BASE FEMALE ATTACHMENT 003MF

The hole at the end of each leg enables the user to nail the stand to the floor, hang it on a wall or fix it to the ceiling.