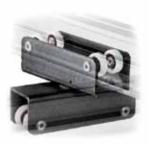

#### DISMOUNTABLE SLIDING CARRIAGE WITH 4 WHEELS AND 16MM SPIGOT **FF3228**

This carriage can be inserted directly at any point on the rail by unscrewing the wheel plate. This is used when it becomes necessary to add a supplementary carriage to an already assembled RAIL SYSTEM installation. It is free-sliding and is suitable for normal loads.

SLIDING CARRIAGE WITH 4 WHEELS AND 16MM SPIGOT **FF3230** 

It is free-sliding carriage. It is suitable for normal weight loads up to 60kg.

#### SLIDING CARRIAGE WITH 4 WHEELS, BRAKE AND 16MM SPIGOT **FF3229**

This is provided with a brake which keeps it locked in the position where it is placed. It is suitable for normal loads up to 60kg. To release brake pull down on wire with operating pole.