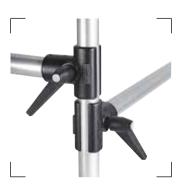

### MAGIC ARM 143N

Ð

Articulated arm, without accessories, with centre level to lock all 3 movements. Lenght: 53cm.

16mm with 1/4" female attachment

16mm with 3/8" female attachment

### MAGIC ARM KIT 143

Articulated arm with centre lever to lock all 3 movements. Length: 53cm. Supplied with: Camera/Umbrella Bracket 143BKT, Super Clamp 035, Backlite Base 003.