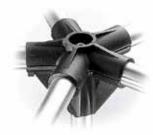

### FIVE-WAY BASE CLAMP MT056

Joins upto five tubes on the same plane at  $72^\circ$  to each other, plus one tube on the perpendicular plane.