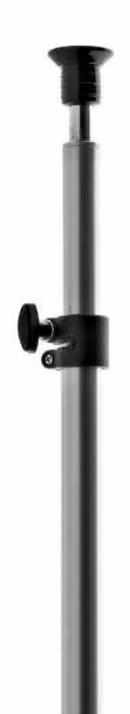

#### MINI POLE 170 B

Spring loaded mini pole. Extends from 175cm to 330cm. Post Ø: 25mm and 28mm.

m

0.67kg

106cm

62cm