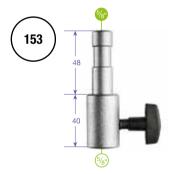

### MINI AUTOPOLE 332-1.7 B

Extends from 100cm to 170cm. Pole Ø: 35mm and 32mm.