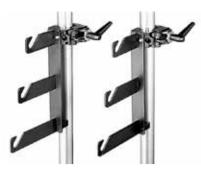

### B/P TRIPLE HOOKS 045

Set of two background paper holders for three Expan 046. Can be fixed to a wall with supplied studs and screws, or to Super Clamp 035 by means of supplied screw set.

EXPAN ATTACHMENT 081