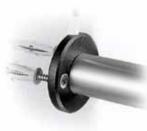

#### BLACK STEEL BACKLITE STAND 1012B

Black steel base with detachable aluminium column. 2 sections, 1 riser. Ø: 22, 19mm. Solid flat legs: 20x5mm. A versatile stand allowing fixtures to mount on the ground or on the included pole for extra height.

Ð Ŧ 3kg Base type 1 + Spigot Art. 013