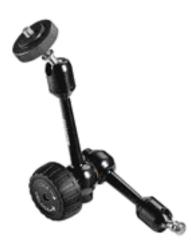

### MEDIUM HYDROSTATIC ARM 823

This is the first arm that features 5/8" and 1/4" pins to support larger and heavier items. One of the two pins is hex shaped to marry perfectly with our Super Clamp. With a total length of 23.5cm, the 823 is ideal to position lighting fixtures or cameras virtually anywhere. To ensure that all three feet make contact with the ground on any terrain.

### SMALL HYDROSTATIC ARM 819-1

This arm spans 18cm and can support up to 2.2kg. The 819 is the ideal companion for attaching a video monitor to a camera or using as a flag support. The pivoting pins are 1/4" and 3/8" threaded with one adjustable platform ring offering a larger footprint for the equipment being supported by the arm.

### MINI HYDROSTATIC ARM 814-1

A small and incredibly powerful arm (max load is 3.5kg) that spans 13cm. The pivoting pins are 1/4" and 3/8" threaded with one adjustable platform ring offering a larger footprint for the equipment being supported by the arm.