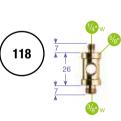

#### SHORT 16MM SPIGOT WITH 1/4"+ 3/8" SCREW 118

Universal short 16mm spigot with double male thread 1/4" and 3/8".