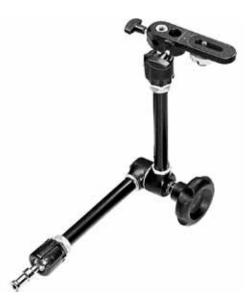

### MAGIC ARM KIT 143

Articulated arm with centre lever to lock all 3 movements. Length: 53cm. Supplied with: Camera/Umbrella Bracket 143BKT, Super Clamp 035, Backlite Base 003.

## 16mm with 1/4"

T

16mm with 3/8" female attachment + Camera Bracket Art. 143BKT