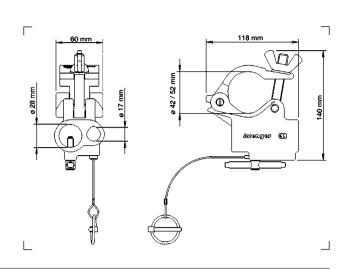

#### COMBI-BOOM STAND HD 420CSU

Ø

113cm

J

018

Same as 420B but with legs and column in steel, last two sections in aluminium.

Maximum load at boom full extension: 5kg with 35kg of counterweight.

Type 25 + Spigot Art. 013