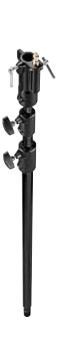

Metric Indicates an external thread or stud diameter

Indicates an internal thread or socket diameter
 Metric
 Imperial

W: Indicates an internal thread or socket diameter

Lighting booms and boom stands provide the ideal unobtrusive way to position lighting and reflector equipment directly above the subject. The incredible number and variety of flash and continuous lights used, as well as their positioning requirements, have quickly made this range one of our most comprehensive lines.

#### BLACK ALU COMBI-BOOM STAND WITH SANDBAG 420B

Aluminium stand. Supplied with sandbag counterweight (empty) for maximum stability and smoothness.

4 sections, 3 risers. Ø: 35, 30, 25, 20mm. Leg Ø: 22mm. Minimum extension boom: 19cm

Maximum extension boom: 19cm

Maximum load at boom full extension: 2kg with counterweight.

#### COMBI-BOOM STAND HD 420CSU

Ø

113cm

J

018

Same as 420B but with legs and column in steel, last two sections in aluminium.

Maximum load at boom full extension: 5kg with 35kg of counterweight.

Type 25 + Spigot Art. 013