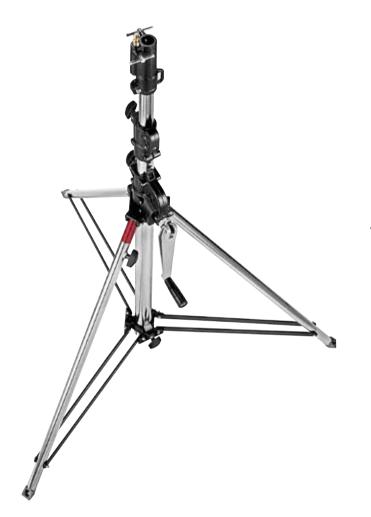

#### STAINLESS STEEL SUPER WIND UP STAND 387XU

Heavy lift stand with strenghtened stainless steel column and legs, chrome steel risers and geared column. 3 sections Ø: 70, 60, 50mm.

2 risers which extended simultaneously at 4.4cm per handle turn.

Safety cable ensures simultaneous retrieval of all sections. Rapid adjustment. Leg Ø 35mm. 1 levelling leg.

0

179cm

PATENTED

不 156cm

Ð U 374 28mm