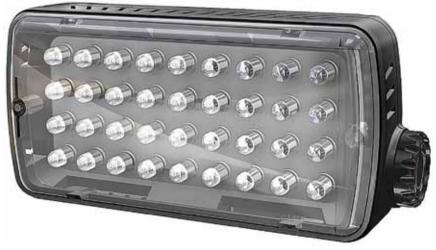

#### MAXIMA ML840H

- Hybrid Function. Flash function, up to 4X brighter light than the continous
- 84 LEDs
- Index Dimmer. 0-100% power control
- Color temperature: 6000°K
- Power of light beam: 670 LUX at 1m
- Lithium Batteries
- Accessorizable Gels and diffusor are included, to change color temperature and flood of light
- Ball Mount Included
- Backlite 3200°K LED
- DUO position vertical and horizontal
- Stackable

The Maxima is the top of the line in the "on camera" LED panels range. It is an 84 LED panel with high quality output, 6000°K sunlight. This is an evolved and performing light to be mounted on your video SLR camera. It's taylor made on the new hybrid SLR cameras thanks to the quality of the beam and introduces the hybrid function, switching from a continuous beam to a flash with 4X output compared to the continuous output. In this way your LED panel can provide a continuous light when shooting video but adds also the flash capability for switching to the photo mode. The light has a lithium built in rechargeable battery. It comes with a ball head mount developed in Manfrotto that allows to attach the light either on the hot shoe of your camera, on a photo head (3/8 threading), on a light stand (3/8 threading). Maxima features also the "DUO" position, meaning that the light has two different female flash attachments on the body of the light itself, in this way you can attach the light either on van stack more than one Manfrotto LED panel in order to increase the total light output. A backlite LED at 3200°K is included in order to light up the camera commands when shooting in darkness. The dimmer in the Midi is an index one (0-100% dimmability). The light comes also with a set of diffuser and gels in order to soften the light output or to change the color temperature to warmer colors.