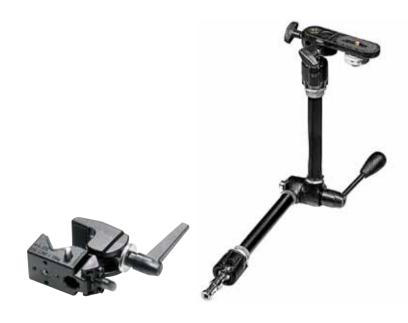

### MAGIC ARM 143N

Ð

Articulated arm, without accessories, with centre level to lock all 3 movements. Lenght: 53cm.

16mm with 1/4" female attachment

16mm with 3/8" female attachment

### MAGIC ARM KIT 143

Articulated arm with centre lever to lock all 3 movements. Length: 53cm. Supplied with: Camera/Umbrella Bracket 143BKT, Super Clamp 035, Backlite Base 003.

### MAGIC ARM WITH CAMERA BRACKET 143A

Magic Arm with camera bracket only.

16mm with 3/8" female attachment + Camera Bracket Art. 143BKT