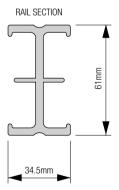

#### BLACK ANODISED 3M RAIL FF6003B

These rails are made in section of black anodised aluminium in standard lengths as listed. For fixed rails, longer sizes are obtainable by fitting two or more rails together. Slicing rails cannot be joined. To connect two fixed rails use code FF3208. You must always support the junction of two rails with a ceiling attachment placed on the junction itself. Moving rails longer than 3m must be supported with more than two fixed rails. The maximum distance (B) between any of these fixed rails is 2m (see drawing).