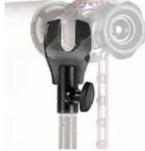

#### PIVOTING BOOM CLAMP 123

Pivoting clamp for Ø 35mm boom shaft Ø 28mm male and Ø 16mm attachment.

#### PIVOTING BOOM CLAMP 124

Pivoting clamp for Ø: 19, 20, 25 and 28mm boom shafts (or any tubes of these diameters).