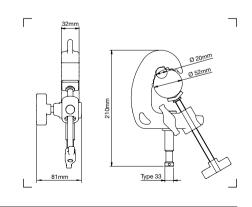

### 28MM BUSHING QUICK ACTION JUNIOR CLAMP C337

Made in gravity cast aluminium, this clamp is ideal to hang all types of luminaries in TV studios and theaters. Its incredible "coupling range" sets almost no limitations to its capability to clamp to almost all the industry standard pipe diameters. To meet all safety requirements, we have designed a dedicated slot for flexible steel safety cables. Supplied with T-top padded handle to improve grip. Pipe size 40-70mm. PAT. PENDING.