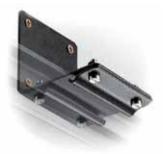

#### BLACK STEEL BACKLITE STAND 1012B

Black steel base with detachable aluminium column. 2 sections, 1 riser. Ø: 22, 19mm. Solid flat legs: 20x5mm. A versatile stand allowing fixtures to mount on the ground or on the included pole for extra height.

Ð Ŧ 3kg Base type 1 + Spigot Art. 013