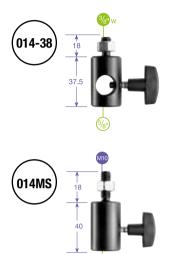

Remote control of lighting movement: 270cm long.

Minimum extension from stand attachment: 24cm.

Maximum extension from stand attachment: 100cm.

Load: 5kg at maximum extension with 7kg of counterweight.

Type 25 + Rapidapter Art. 014-38 28mm stand attachment

# BLACK SHORT WALL BOOM (STAND NOT INCLUDED) **098SHB**

Not illustrated

Minimum extension from stand attachment: 78cm. Maximum extension from stand attachment: 12cm.

O

Type 25 + Spigot Art. 013

D 51