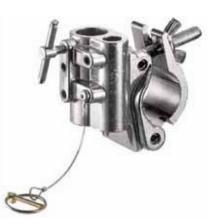

#### COMBI-BOOM STAND HD 420CSU

Ø

113cm

J

018

Same as 420B but with legs and column in steel, last two sections in aluminium.

Maximum load at boom full extension: 5kg with 35kg of counterweight.

Type 25 + Spigot Art. 013