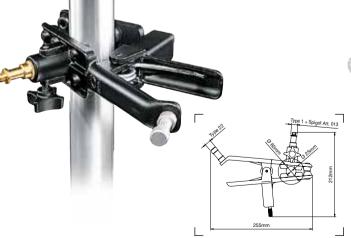

#### COMBI-BOOM STAND HD 420CSU

Ø

113cm

J

018

Same as 420B but with legs and column in steel, last two sections in aluminium.

Maximum load at boom full extension: 5kg with 35kg of counterweight.

Type 25 + Spigot Art. 013