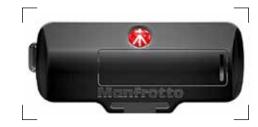

#### MIDI ML360

- 36 LEDs
- Index Dimmer. 0-100% power control
- Color temperature: 6000°K
- Power of light beam: 360 LUX at 1m
- AAA batteries
- Ball Mount included
- Backlite 3200°K
- DUO position (vertical-horizontal)
- Stackable

The Midi is a 36 LED panel with high quality output, 6000°K sunlight. This is an evolved and performing light to be mounted on your video SLR camera. It comes with a ball head mount developed in Manfrotto that allows to attach the light either on the hot shoe of your camera, on a photo head (3/8" threading), on a light stand (3/8" threading). Midi features also the "DUO" position, meaning that the light has two different female flash attachments on the body of the light itself, in this way you can attach the light either in vertical or horizontal position; also, very important to mention, you can stack more than one Manfrotto LED panel in order to increase the total light output. A backlite LED at 3200°K is included on the right bottom side of the case in order to light up the camera commands when shooting in darkness. The dimmer in the Midi is an index one (0-100% dimmability).