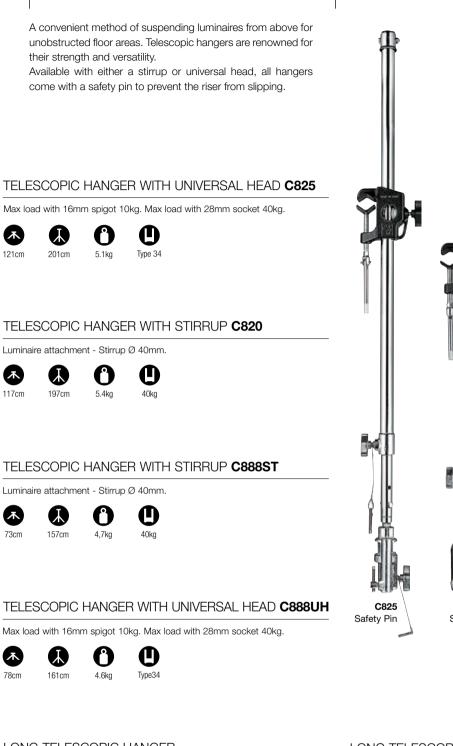

LONG TELESCOPIC HANGER WITH UNIVERSAL HEAD C827

Not illustrated

Max load with 16mm spigot 10kg. Max load with 28mm socket 40kg.

Type 34

### LONG TELESCOPIC HANGER WITH STIRRUP C822

6.8kg

不  $\mathbb{X}$ 210cm 379cm

Not illustrated

Luminaire attachment - Stirrup Ø 40mm.