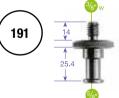

#### SHORT SPIGOT ADAPTER 1/4"-3/8" 147

#### Short spigot adapter 1/4" - 3/8".

0.05kg