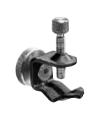

#### PIVOTING BOOM CLAMP 123

Pivoting clamp for Ø 35mm boom shaft Ø 28mm male and Ø 16mm attachment.