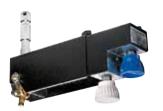

98 💭

Our extremely modular background support system is reliable, simple to use and flexible enough to match most of your support needs for paper, drapable, hand-painted or canvas backgrounds, in the studio or on location. For core mounted backgrounds the system used is based on the Expan chain operated drive developed by Manfrotto.

The Expan can be mounted on dedicated hooks which vary in shape and design depending on the number of backgrounds to be used.

If, as usually happens with canvas backgrounds, there is no central core around which to wrap the background material, Manfrotto provides a three section telescopic pole that can be attached on top of a set of two stands, making it ideal for location assignments.