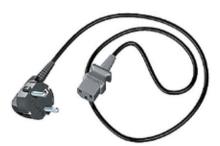

Mains electric power cable 3 different power leads are available to fit the most common electric sockets: Code: 850US

Main control box power supply voltage - 110V 50/60Hz (Asia/US version) with Infra

Not illustrated

### MAIN POWER CABLE - USA 850US

Main power cable for Control Box USA plug. Type NEMA5-15P - 2.5mt long.

### MAIN POWER CABLE - EUROPEAN 850EU

Main power cable for Control Box European plug. Type CEE7-Y11. 2.5mt long.

### MAIN POWER CABLE 850UNIV

Main power cable for Control WITHOUT PLUG. 2.5mt long.