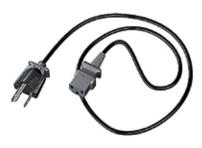

Mains electric power cable 3 different power leads are available to fit the most common electric sockets: Code: 850US

Main control box power supply voltage - 110V 50/60Hz (Asia/US version) with Infra

Not illustrated

### MAIN POWER CABLE - USA 850US

Main power cable for Control Box USA plug. Type NEMA5-15P - 2.5mt long.

### MAIN POWER CABLE - EUROPEAN 850EU

Main power cable for Control Box European plug. Type CEE7-Y11. 2.5mt long.

### MAIN POWER CABLE 850UNIV

Main power cable for Control WITHOUT PLUG. 2.5mt long.