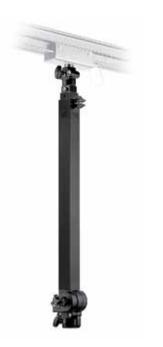

#### STEEL COLUMN STAND 231CS

Chrome plated steel post: Ø: 35mm. Height of light fixture: from ground level to 250cm. Complete with braked wheels. 1 levelling leg.

#### BLACK ALU COLUMN STAND 231B

Black aluminium post: Ø: 35mm. Height of light fixture: from ground level to 250cm. Complete with braked wheels. 1 levelling leg.