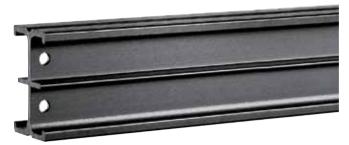

#### BLACK ANODISED 3M RAIL FF6003B

These rails are made in section of black anodised aluminium in standard lengths as listed. For fixed rails, longer sizes are obtainable by fitting two or more rails together. Slicing rails cannot be joined. To connect two fixed rails use code FF3208. You must always support the junction of two rails with a ceiling attachment placed on the junction itself. Moving rails longer than 3m must be supported with more than two fixed rails. The maximum distance (B) between any of these fixed rails is 2m (see drawing).