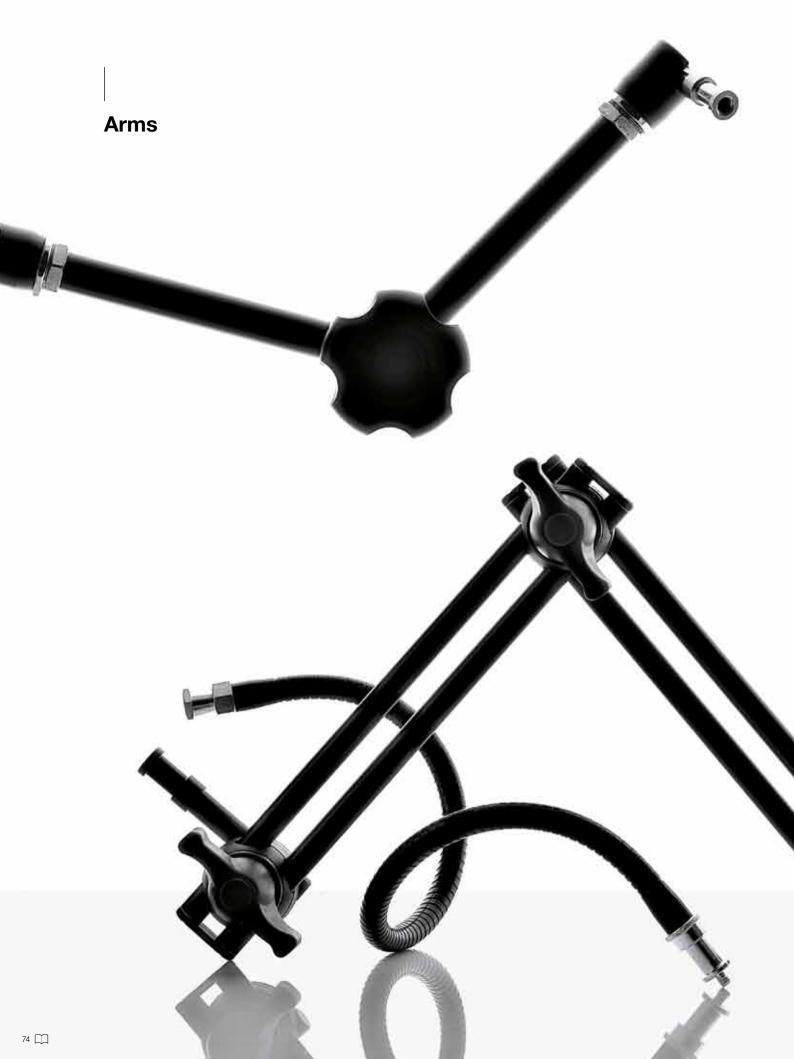

### PUMP CUP WITH 16MM SWIVEL SOCKET 241

Suction cup for small fixtures and lightweight equipment.  $\emptyset$ : 150mm. 16mm bushing with safety pin.

Used in conjunction with stands or clamps, the range of Manfrotto arms, multi positioning arms and attachments enable accurate positioning of lighting and effects. The Magic Arm and the Variable Friction Arm are outstanding, using a single convenient and fast action locking lever or knob to lock or partially lock the two arms and the two swivel studs. Among the most remarkable products in this range are the double articulated arms, enabling quick positioning thanks to their quick lock knobs. Manfrotto range of arms is integrated with hydrostatic arms kits.

Wherever you need to position your camera, light or accessory, we have an arm to fit the task. Can be combined with clamps, mounting plates and connectors and used in conjunction with virtually any product in the Manfrotto range.

Wherever you need to position your camera, light or accessory, we have an arm, a bracket or a bar to fit the task. Can be combined with clamps, mounting plates and connectors and use in conjunction with virtually any product in the Manfrotto range.

### MAGIC ARM 143N

Ð

Articulated arm, without accessories, with centre level to lock all 3 movements. Lenght: 53cm.

16mm with 1/4" female attachment

16mm with 3/8" female attachment

### VARIABLE FRICTION ARM 244N

Friction Arm with variable friction and locking of arm obtained by adjusting knob.