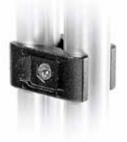

#### MINI BACKLITE BASE FEMALE ATTACHMENT 003MF

The hole at the end of each leg enables the user to nail the stand to the floor, hang it on a wall or fix it to the ceiling.

#### Fold away base.