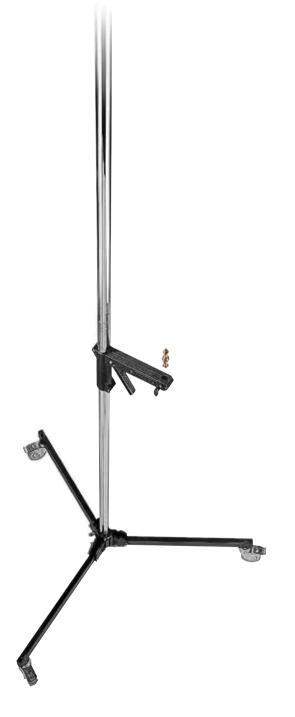

#### STEEL COLUMN STAND 231CS

Chrome plated steel post: Ø: 35mm. Height of light fixture: from ground level to 250cm. Complete with braked wheels. 1 levelling leg.