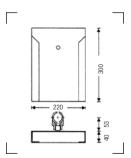

### STILL LIFE TABLE 220 B

Still Life Table with white, translucent perspex cover for back or front lighting. Size of panel: 200x122cm. Distance from floor to flat surface: 83cm. Height with back on vertical position: 193cm. Adjustable tilting back.