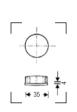

#### BLACK ALU STAND 008BU

Black aluminium stand. 2 sections, 1 riser. Ø: 35, 30mm. Leg Ø: 22mm. 1 levelling leg.