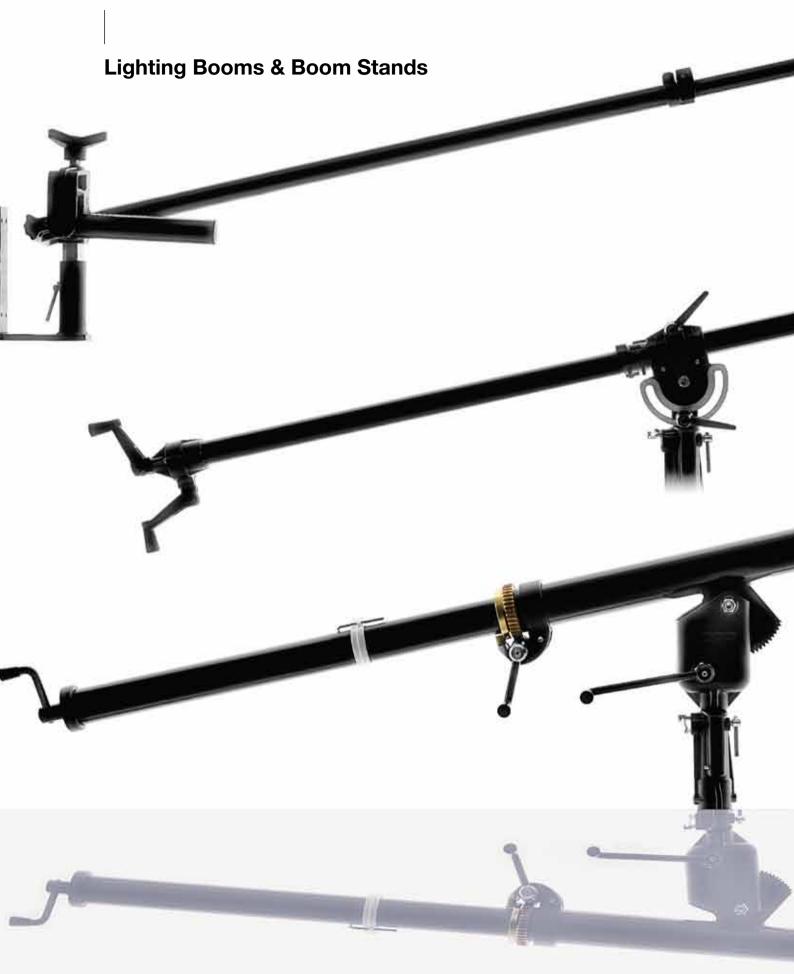

Metric Indicates an external thread or stud diameter

Indicates an internal thread or socket diameter
 Metric
 Imperial

W: Indicates an internal thread or socket diameter

Lighting booms and boom stands provide the ideal unobtrusive way to position lighting and reflector equipment directly above the subject. The incredible number and variety of flash and continuous lights used, as well as their positioning requirements, have quickly made this range one of our most comprehensive lines.

#### BLACK LIGHT BOOM 35 (STAND NOT INCLUDED) 085BSL

Ø 35mm. 3 section boom arm complete with Pivoting Clamp 123, counterweight G-Peso 022, cable clips and locking key. Weight: 2.2kg, boom only. Dismantled length: 100cm. Assembled length: 280cm. Minimum extension from stand attachment: 10cm. Maximum extension from stand attachment: 250cm. Load: 6kg at maximum extension with 7kg of counterweight.

#### BLACK SUPER BOOM (STAND NOT INCLUDED) 025BSL

Ø 35mm. 1 section boom complete with Pivoting Clamp 123, counterweight G-Peso 022, cable clips. Weight: 4.1kg, boom only.

Remote control of lighting movement: 270cm long.

#### BLACK MEGA BOOM (STAND NOT INCLUDED) 425B

Largest boom in the range, remote control of pan, tilt and rotation of laminar plus geared telescopic extension. Combination of black zinc steel and black anodised aluminium tubes. Supplied with carrying bags. 2 sections (Ø: 45, 55mm).