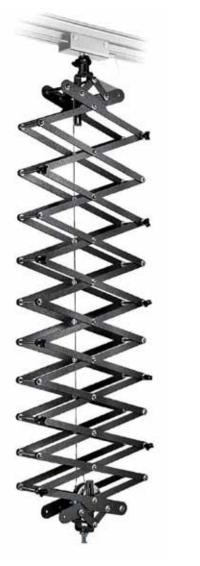

The Sky Track System is a comprehensive range of lighting suspension for all situations from small studios to the largest ones. Manfrotto line includes the versatile ceiling mounted, rails, manual and motorised pantographs and a wide range of brackets and support.